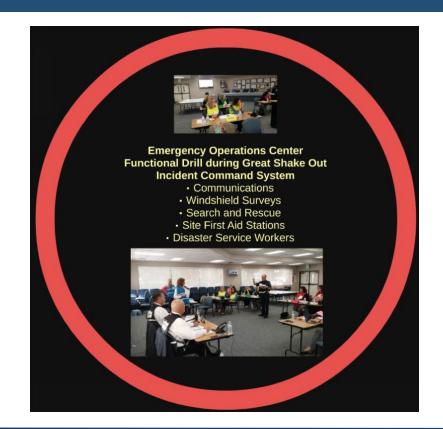

## Partnerships

- Community Emergency Response Team (CERT)
- Emergency Operations Centers
  - Incident Command System

- Site Selection
- Approach
  - Parking
  - Drop Offs
  - Walkways

- Approach
  - Parking
  - Drop Offs
  - Walkways