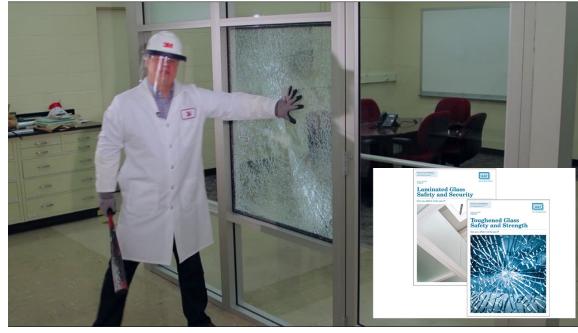

#### Architecture

- Windows
- Glazing
- Doors and Locks
- Egress & Containment
- Intrusion Devices
- Security Cameras

#### Architecture

- Windows
- Glazing
- Doors and Locks
- Egress & Containment
- Intrusion Devices
- Security Cameras

Door Barricade Devices | Nightlock ... nightlock.com

Security Professionals Oppose Cla.. northeastsecuritysolutions.com