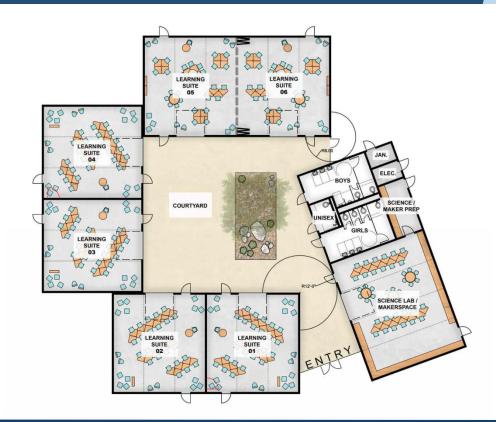

### Approach

- Parking
- Drop Offs
- Walkways

### Entries

- Gates & Fences
- Single Point of Entry
- Multiple Entries
- Knox Boxes

#### Entries

- Gates & Fences
- Single Point of Entry
- Multiple Entries
- Knox Boxes

- Landscaping
  - Bushes, Trees, Etc.
  - Hiding Spots
  - Lighting

What do essential oils have to do with bugs, rodents and other pests?