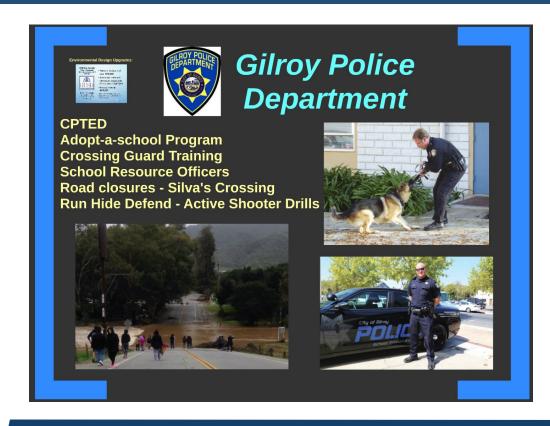

### Partnerships

- Stakeholders
- Police Department
- School Resource Officers
- Training Officers

# Engagement

- Partnerships
  - Fire Department
  - Training