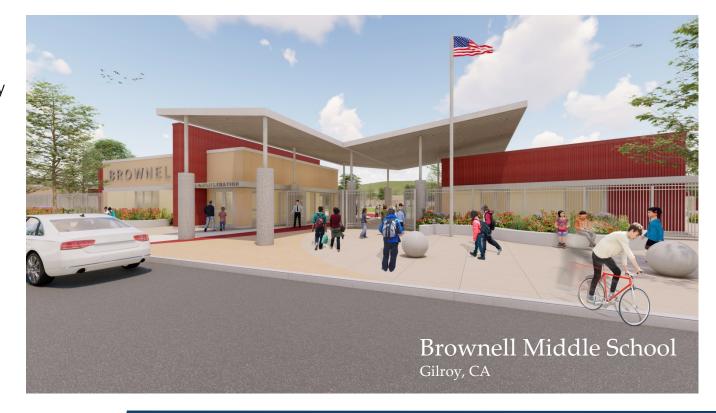

### Entries

- Gates & Fences
- Single Point of Entry
- Multiple Entries
- Knox Boxes

#### Entries

- Gates & Fences
- Single Point of Entry
- Multiple Entries
- Knox Boxes

- Landscaping
  - Bushes, Trees, Etc.
  - Hiding Spots
  - Lighting

What do essential oils have to do with bugs, rodents and other pests?