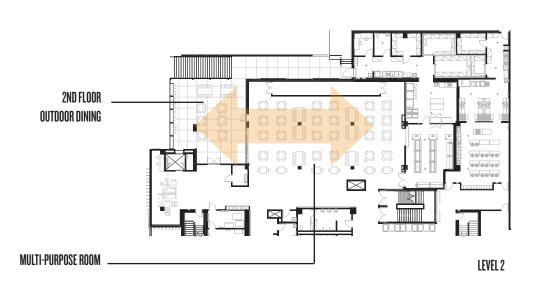

# **PROJECT GOALS**

- Adaptive Reuse of 1970's hospital building to new vibrant high school building
- 9-12 grade IB Diploma Program (IBDP) and IB Career-related Program (IBCP)
- Career Pathways to support IBCP
- Student Safety & Security
- Maximize outdoor spaces
- Introduce daylight into the building core & maximize views
- Leverage existing topography to create a beacon to the community

## **OUTCOMES**

The design solution re-imagines and extends the life of the building and reestablishes its relevance to the community it serves. The design is visible from a distance and stands out from surrounding buildings day and night. The planning, both interior and exterior, creates spaces that support learning and teaching of an IB program that augment personalized attention, stimulating environment and a strong collaborative culture.