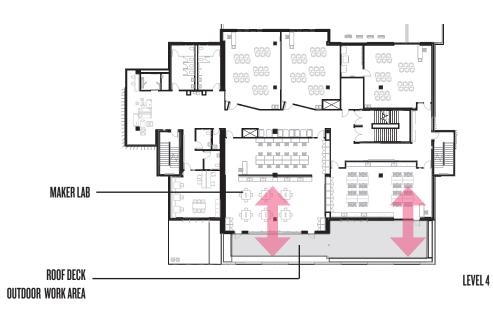

Print Engineer

**LEVEL 3** 





LEVEL 1



LEVEL 4



# PHYSICAL ENVIRONMENT: CONTEXT











MIDDLE SCHOOL RESIDENTIAL





# **EDUCATIONAL ENVIRONMENT: SITE PLAN**



EDUCATIONAL ENVIRONMENT

**J STREET** 

# **EDUCATIONAL ENVIRONMENT: FLOOR PLANS**

floors that have higher floor to floor height



VISUAL & PERFORMING ARTS

CIRCULATION

**GROUP WORKROOMS** 





PROPOSED ENTRY LOBBY PROPOSED LIBRARY & MEDIA CENTER



#### **DESIGN DRIVERS INTERIOR**

- Inspired by Einstein's theory of photons
- Environments that foster critical thinking and reflection
- Secured single point of entry for visitors





**EXISTING** 

**EXISTING** 





PROPOSED AUDITORIUM

PROPOSED MULTI-PURPOSE ROOM







2ND FLOOR OUTDOOR DINING

**EXISTING** 





PROPOSED MAKER LAB



PROPOSED CULIBARY ARTS LAB





**EXISTING** 

**EXISTING** 



CNRI



PROPOSED STUDENT ENTRY

**DESIGN DRIVERS** 

• Adaptive reuse of hospital building into a new vibrant high school

PROPOSED VISITOR ENTRY

-VISITOR ENTRY

Welcoming entries for students and visitors



**EXISTING** 

**EXISTING** 





PROPOSED EXTERIOR

PROPOSED EXTERIOR



#### **DESIGN DRIVERS**

• Maximize use of outdoor spaces





**EXISTING** 

**EXISTING** 





PROPOSED EXTERIOR



**DESIGN DRIVERS** 

• Simplified building forms



PROPOSED EXTERIOR



**EXISTING** 

**EXISTING** 





PROPOSED WEST BEACON PROPOSED EAST BEACON



#### **DESIGN DRIVERS**

Beacon on a hill to promote presence in the community



**EXISTING** 

**EXISTING** 

# PHYSICAL ENVIRONMENT: BUILDING SECTION



# PHYSICAL ENVIRONMENT: SUSTAINABILTY

# **CARBON REDU