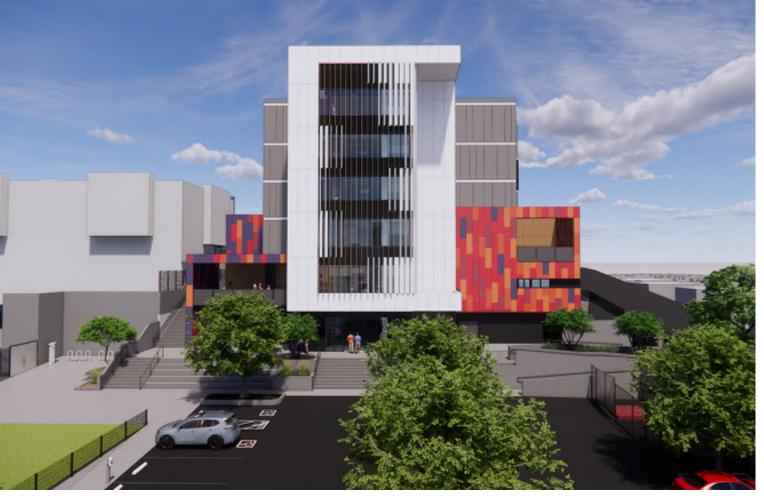

The San Diego Unified USD Board of Trustees voted unanimously to approve the proposed plan and allocation of funds for the acquisition and renovation of an AEACHS facility. The existing building, a hospital constructed in the early 70's, is located on the corner of 26th and J street in the Grant Hill neighborhood of San Diego, just east of downtown and adjacent to the existing middle school campus. The building will be re imagined and transformed into AEACHS.

## **OUTCOMES**

The design solution re-imagines and extends the life of the building and reestablishes its relevance to the community it serves. The design is visible from a distance and stands out from surrounding buildings day and night. The planning, both interior and exterior, creates spaces that support learning and teaching of an IB program that augment personalized attention, stimulating environment and a strong collaborative culture.