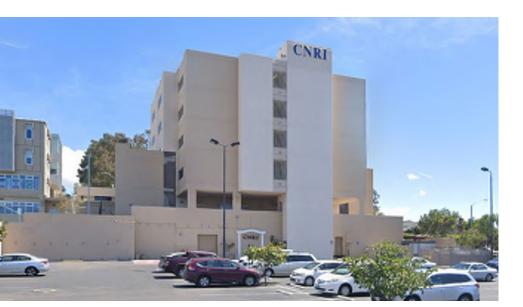

The San Diego Unified USD Board of Trustees voted unanimously to approve the proposed plan and allocation of funds for the acquisition and renovation of an AEACHS facility. The existing building, a hospital constructed in the early 70's, is located on the corner of 26th and J street in the Grant Hill neighborhood of San Diego, just east of downtown and adjacent to the existing middle school campus. The building will be re imagined and transformed into AEACHS.

## **OUTCOMES**

The design solution re-imagines and extends the life of the building and reestablishes its relevance to the community it serves. The design is visible from a distance and stands out from surrounding buildings day and night. The planning, both interior and exterior, creates spaces that support learning and teaching of an IB program that augment personalized attention, stimulating environment and a strong collaborative culture.