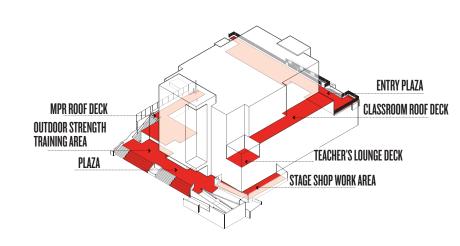

# **PROJECT GOALS**

- Adaptive Reuse of 1970's hospital building to new vibrant high school building
- 9-12 grade IB Diploma Program (IBDP) and IB Career-related Program (IBCP)
- Career Pathways to support IBCP
- Student Safety & Security
- Maximize outdoor spaces
- Introduce daylight into the building core & maximize views
- Leverage existing topography to create a beacon to the community

## **OUTCOMES**

The design solution re-imagines and extends the life of the building and reestablishes its relevance to the community it serves. The design is visible from a distance and stands out from surrounding buildings day and night. The planning, both interior and exterior, creates spaces that support learning and teaching of an IB program that augment personalized attention, stimulating environment and a strong collaborative culture.