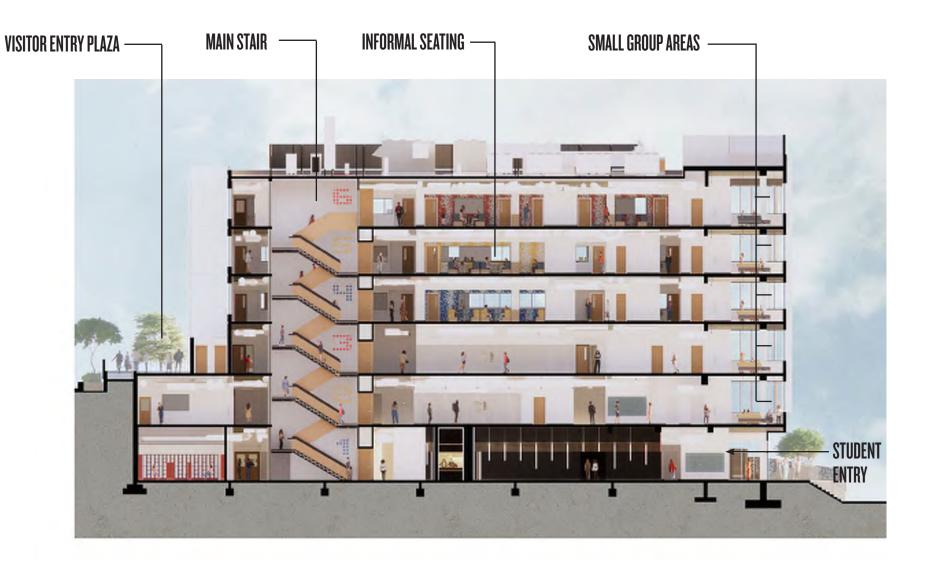

## **OUTCOMES**

The design solution re-imagines and extends the life of the building and reestablishes its relevance to the community it serves. The design is visible from a distance and stands out from surrounding buildings day and night. The planning, both interior and exterior, creates spaces that support learning and teaching of an IB program that augment personalized attention, stimulating environment and a strong collaborative culture.