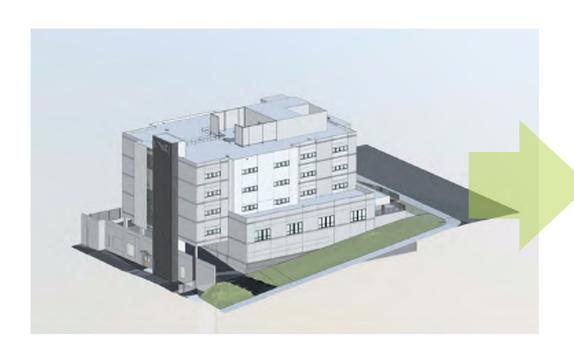

The San Diego Unified USD Board of Trustees voted unanimously to approve the proposed plan and allocation of funds for the acquisition and renovation of an AEACHS facility. The existing building, a hospital constructed in the early 70's, is located on the corner of 26th and J street in the Grant Hill neighborhood of San Diego, just east of downtown and adjacent to the existing middle school campus. The building will be re imagined and transformed into AEACHS.