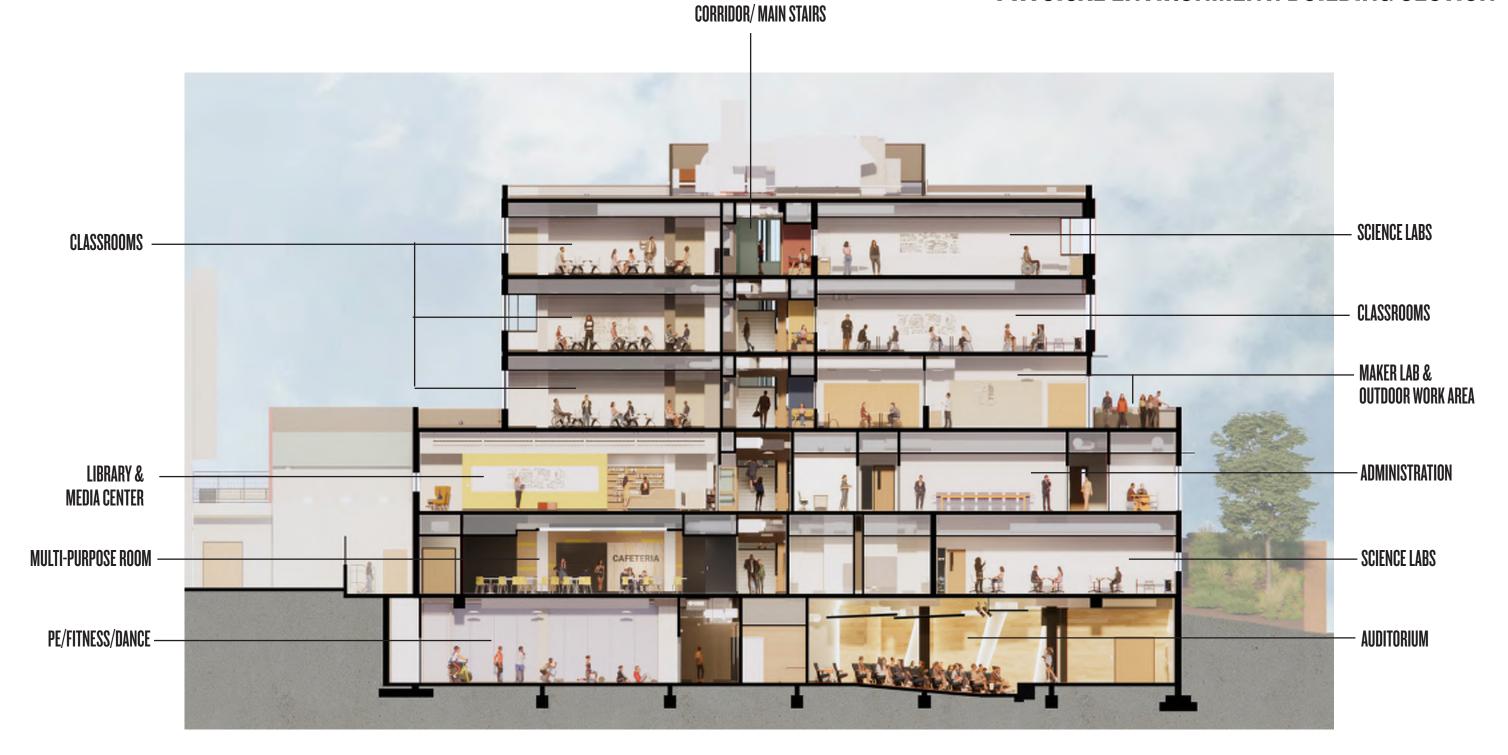

# **PROJECT GOALS**

- Adaptive Reuse of 1970's hospital building to new vibrant high school building
- 9-12 grade IB Diploma Program (IBDP) and IB Career-related Program (IBCP)
- Career Pathways to support IBCP
- Student Safety & Security
- Maximize outdoor spaces
- Introduce daylight into the building core & maximize views
- Leverage existing topography to create a beacon to the community

## **OUTCOMES**

The design solution re-imagines and extends the life of the building and reestablishes its relevance to the community it serves. The design is visible from a distance and stands out from surrounding buildings day and night. The planning, both interior and exterior, creates spaces that support learning and teaching of an IB program that augment personalized attention, stimulating environment and a strong collaborative culture.