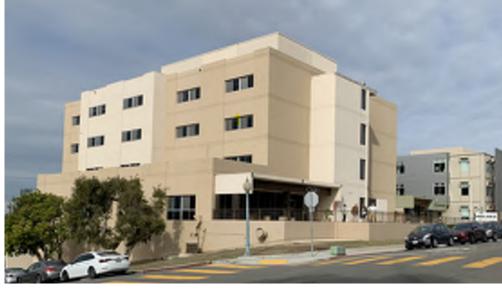

The San Diego Unified USD Board of Trustees voted unanimously to approve the proposed plan and allocation of funds for the acquisition and renovation of an AEACHS facility. The existing building, a hospital constructed in the early 70's, is located on the corner of 26th and J street in the Grant Hill neighborhood of San Diego, just east of downtown and adjacent to the existing middle school campus. The building will be re imagined and transformed into AEACHS.