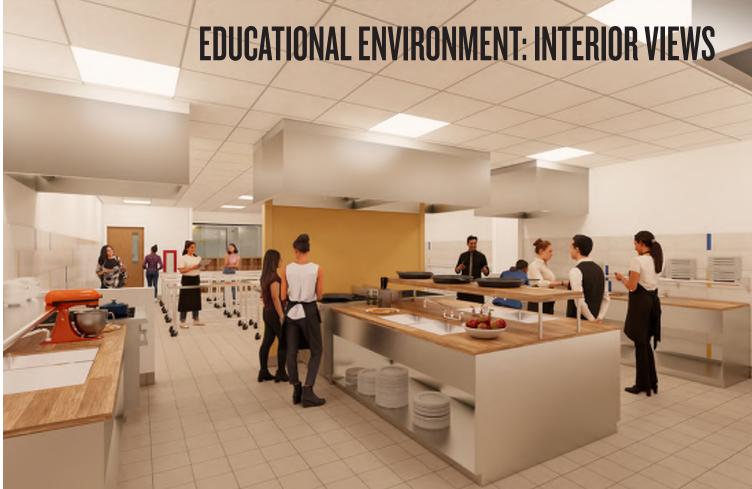

# **PROJECT GOALS**

- Adaptive Reuse of 1970's hospital building to new vibrant high school building
- 9-12 grade IB Diploma Program (IBDP) and IB Career-related Program (IBCP)
- Career Pathways to support IBCP
- Student Safety & Security
- Maximize outdoor spaces
- Introduce daylight into the building core & maximize views
- Leverage existing topography to create a beacon to the community

## **OUTCOMES**

The design solution re-imagines and extends the life of the building and reestablishes its relevance to the community it serves. The design is visible from a distance and stands out from surrounding buildings day and night. The planning, both interior and exterior, creates spaces that support learning and teaching of an IB program that augment personalized attention, stimulating environment and a strong collaborative culture.