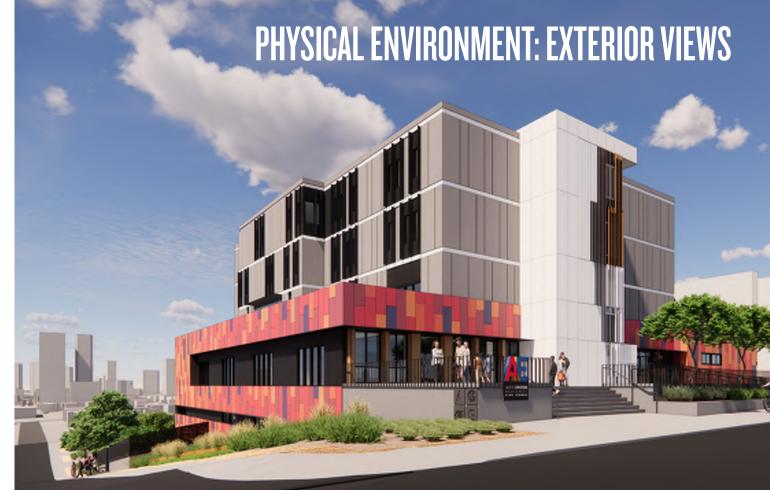

# **PROJECT GOALS**

- Adaptive Reuse of 1970's hospital building to new vibrant high school building
- 9-12 grade IB Diploma Program (IBDP) and IB Career-related Program (IBCP)
- Career Pathways to support IBCP
- Student Safety & Security
- Maximize outdoor spaces
- Introduce daylight into the building core & maximize views
- Leverage existing topography to create a beacon to the community

## **OUTCOMES**

The design solution re-imagines and extends the life of the building and reestablishes its relevance to the community it serves. The design is visible from a distance and stands out from surrounding buildings day and night. The planning, both interior and exterior, creates spaces that support learning and teaching of an IB program that augment personalized attention, stimulating environment and a strong collaborative culture.