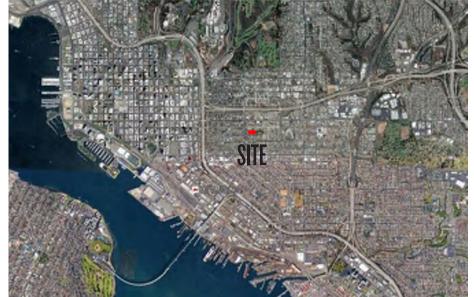

The San Diego Unified USD Board of Trustees voted unanimously to approve the proposed plan and allocation of funds for the acquisition and renovation of an AEACHS facility. The existing building, a hospital constructed in the early 70's, is located on the corner of 26th and J street in the Grant Hill neighborhood of San Diego, just east of downtown and adjacent to the existing middle school campus. The building will be re imagined and transformed into AEACHS.