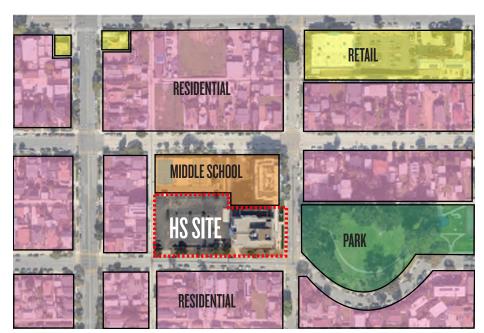

The San Diego Unified USD Board of Trustees voted unanimously to approve the proposed plan and allocation of funds for the acquisition and renovation of an AEACHS facility. The existing building, a hospital constructed in the early 70's, is located on the corner of 26th and J street in the Grant Hill neighborhood of San Diego, just east of downtown and adjacent to the existing middle school campus. The building will be re imagined and transformed into AEACHS.

# **PROJECT GOALS**

- Adaptive Reuse of 1970's hospital building to new vibrant high school building
- 9-12 grade IB Diploma Program (IBDP) and IB Career-related Program (IBCP)
- Career Pathways to support IBCP
- Student Safety & Security
- Maximize outdoor spaces
- Introduce daylight into the building core & maximize views
- Leverage existing topography to create a beacon to the community