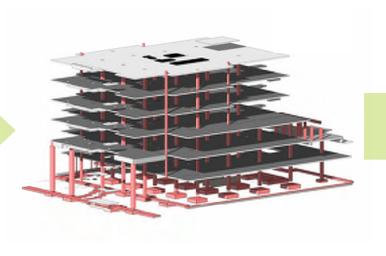

The San Diego Unified USD Board of Trustees voted unanimously to approve the proposed plan and allocation of funds for the acquisition and renovation of an AEACHS facility. The existing building, a hospital constructed in the early 70's, is located on the corner of 26th and J street in the Grant Hill neighborhood of San Diego, just east of downtown and adjacent to the existing middle school campus. The building will be re imagined and transformed into AEACHS.