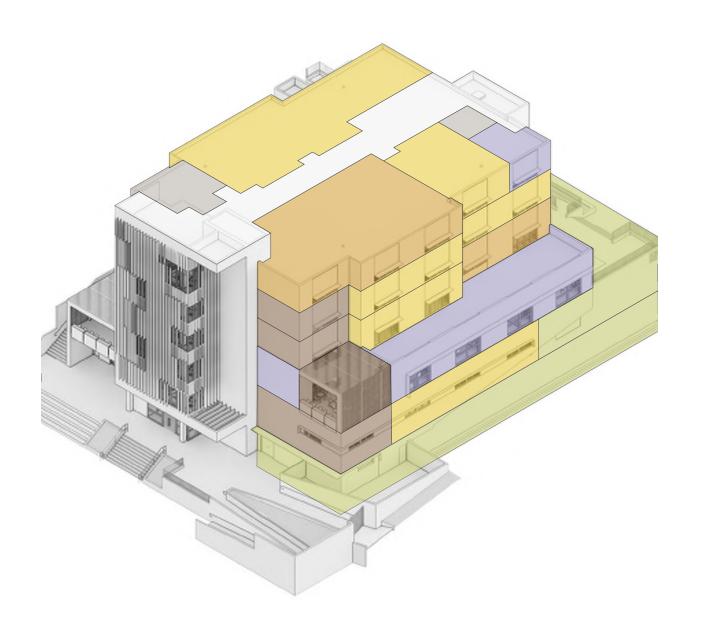

The San Diego Unified USD Board of Trustees voted unanimously to approve the proposed plan and allocation of funds for the acquisition and renovation of an AEACHS facility. The existing building, a hospital constructed in the early 70's, is located on the corner of 26th and J street in the Grant Hill neighborhood of San Diego, just east of downtown and adjacent to the existing middle school campus. The building will be re imagined and transformed into AEACHS.

## **OUTCOMES**

The design solution re-imagines and extends the life of the building and reestablishes its relevance to the community it serves. The design is visible from a distance and stands out from surrounding buildings day and night. The planning, both interior and exterior, creates spaces that support learning and teaching of an IB program that augment personalized attention, stimulating environment and a strong collaborative culture.