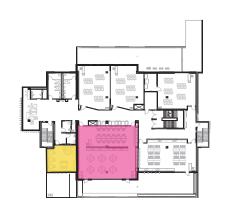

# **PROJECT GOALS**

- Adaptive Reuse of 1970's hospital building to new vibrant high school building
- 9-12 grade IB Diploma Program (IBDP) and IB Career-related Program (IBCP)
- Career Pathways to support IBCP
- Student Safety & Security
- Maximize outdoor spaces
- Introduce daylight into the building core & maximize views
- Leverage existing topography to create a beacon to the community

## **OUTCOMES**

The design solution re-imagines and extends the life of the building and reestablishes its relevance to the community it serves. The design is visible from a distance and stands out from surrounding buildings day and night. The planning, both interior and exterior, creates spaces that support learning and teaching of an IB program that augment personalized attention, stimulating environment and a strong collaborative culture.