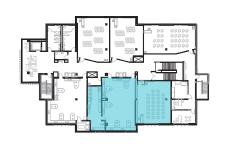

# **PROJECT GOALS**

- Adaptive Reuse of 1970's hospital building to new vibrant high school building
- 9-12 grade IB Diploma Program (IBDP) and IB Career-related Program (IBCP)
- Career Pathways to support IBCP
- Student Safety & Security
- Maximize outdoor spaces
- Introduce daylight into the building core & maximize views
- Leverage existing topography to create a beacon to the community

## **OUTCOMES**

The design solution re-imagines and extends the life of the building and reestablishes its relevance to the community it serves. The design is visible from a distance and stands out from surrounding buildings day and night. The planning, both interior and exterior, creates spaces that support learning and teaching of an IB program that augment personalized attention, stimulating environment and a strong collaborative culture.