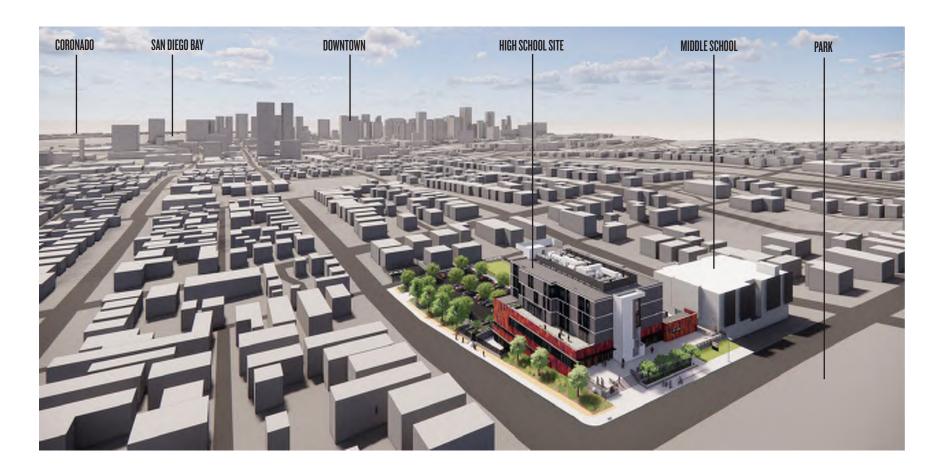

The San Diego Unified USD Board of Trustees voted unanimously to approve the proposed plan and allocation of funds for the acquisition and renovation of an AEACHS facility. The existing building, a hospital constructed in the early 70's, is located on the corner of 26th and J street in the Grant Hill neighborhood of San Diego, just east of downtown and adjacent to the existing middle school campus. The building will be re imagined and transformed into AEACHS.