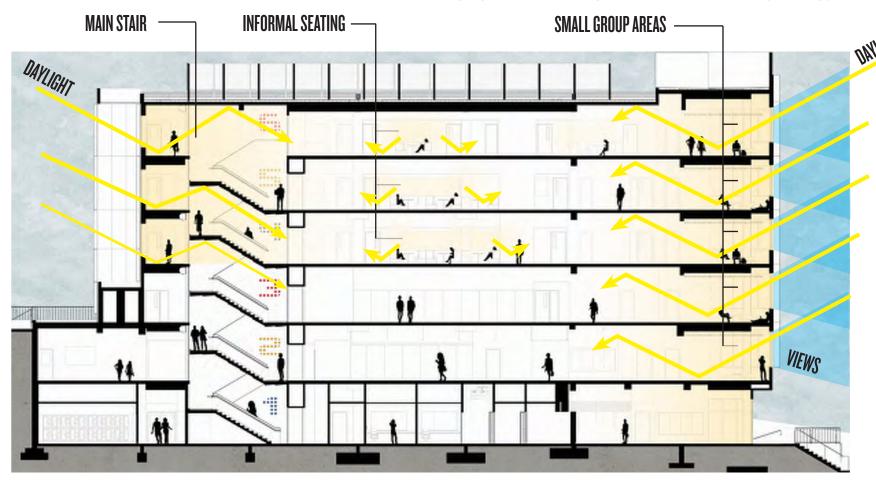

# **PROJECT GOALS**

- Adaptive Reuse of 1970's hospital building to new vibrant high school building
- 9-12 grade IB Diploma Program (IBDP) and IB Career-related Program (IBCP)
- Career Pathways to support IBCP
- Student Safety & Security
- Maximize outdoor spaces
- Introduce daylight into the building core & maximize views
- Leverage existing topography to create a beacon to the community

## **OUTCOMES**

The design solution re-imagines and extends the life of the building and reestablishes its relevance to the community it serves. The design is visible from a distance and stands out from surrounding buildings day and night. The planning, both interior and exterior, creates spaces that support learning and teaching of an IB program that augment personalized attention, stimulating environment and a strong collaborative culture.