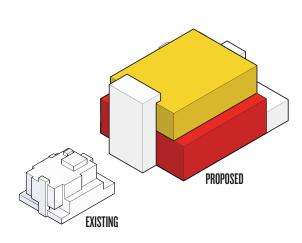

The San Diego Unified USD Board of Trustees voted unanimously to approve the proposed plan and allocation of funds for the acquisition and renovation of an AEACHS facility. The existing building, a hospital constructed in the early 70's, is located on the corner of 26th and J street in the Grant Hill neighborhood of San Diego, just east of downtown and adjacent to the existing middle school campus. The building will be re imagined and transformed into AEACHS.

## **OUTCOMES**

The design solution re-imagines and extends the life of the building and reestablishes its relevance to the community it serves. The design is visible from a distance and stands out from surrounding buildings day and night. The planning, both interior and exterior, creates spaces that support learning and teaching of an IB program that augment personalized attention, stimulating environment and a strong collaborative culture.