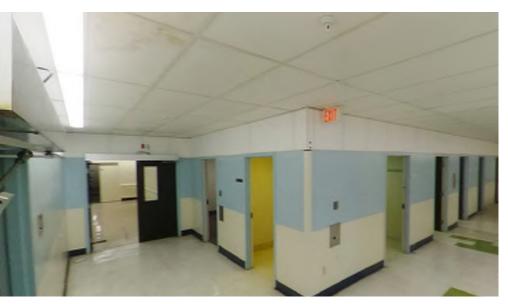

The San Diego Unified USD Board of Trustees voted unanimously to approve the proposed plan and allocation of funds for the acquisition and renovation of an AEACHS facility. The existing building, a hospital constructed in the early 70's, is located on the corner of 26th and J street in the Grant Hill neighborhood of San Diego, just east of downtown and adjacent to the existing middle school campus. The building will be re imagined and transformed into AEACHS.