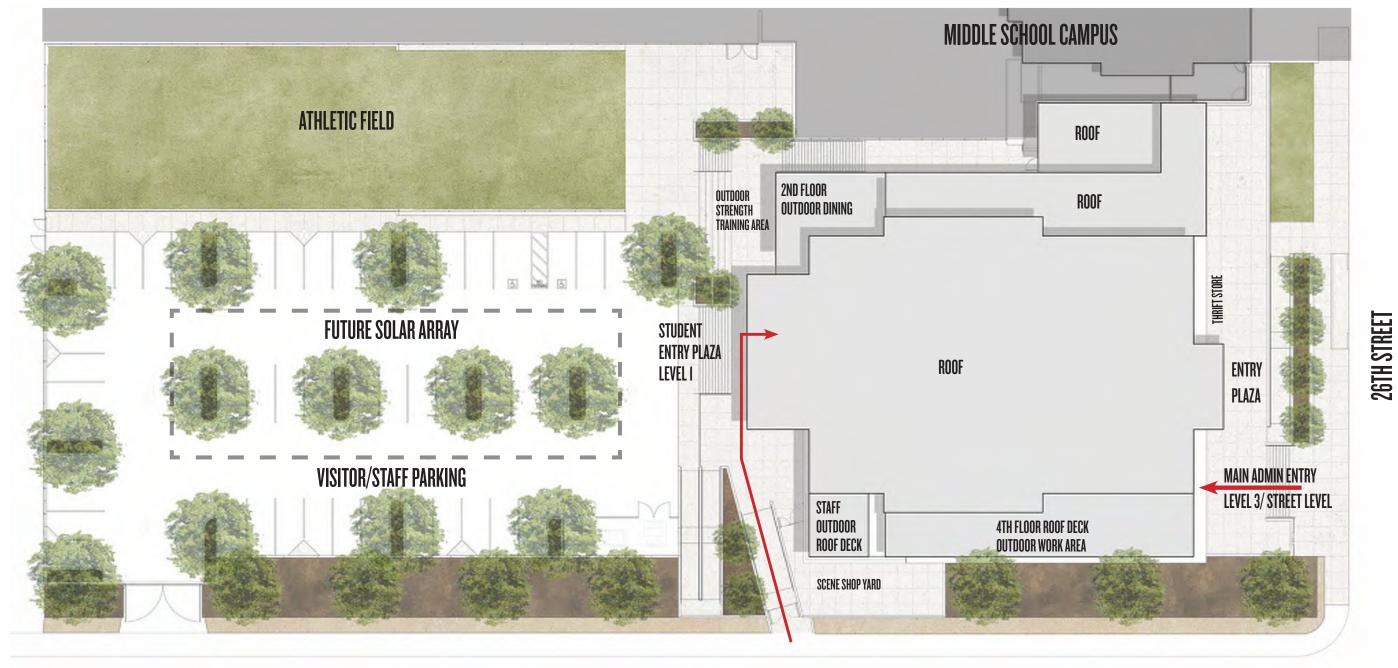

# **PROJECT GOALS**

- Adaptive Reuse of 1970's hospital building to new vibrant high school building
- 9-12 grade IB Diploma Program (IBDP) and IB Career-related Program (IBCP)
- Career Pathways to support IBCP
- Student Safety & Security
- Maximize outdoor spaces
- Introduce daylight into the building core & maximize views
- Leverage existing topography to create a beacon to the community

## **OUTCOMES**

The design solution re-imagines and extends the life of the building and reestablishes its relevance to the community it serves. The design is visible from a distance and stands out from surrounding buildings day and night. The planning, both interior and exterior, creates spaces that support learning and teaching of an IB program that augment personalized attention, stimulating environment and a strong collaborative culture.