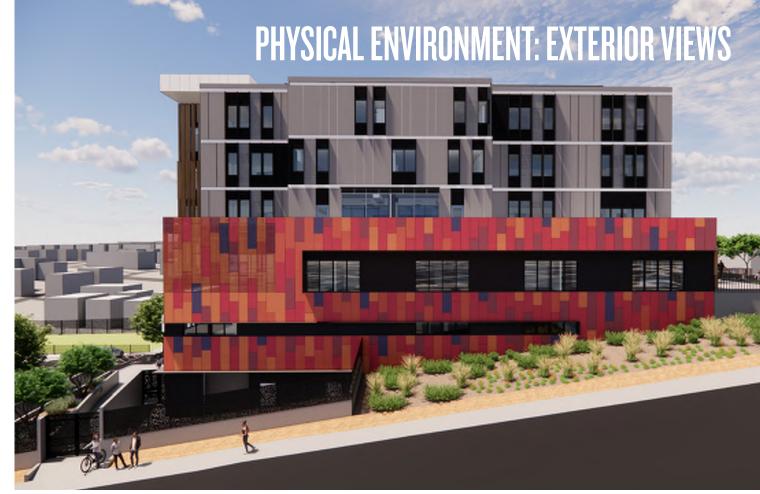

# **PROJECT GOALS**

- Adaptive Reuse of 1970's hospital building to new vibrant high school building
- 9-12 grade IB Diploma Program (IBDP) and IB Career-related Program (IBCP)
- Career Pathways to support IBCP
- Student Safety & Security
- Maximize outdoor spaces
- Introduce daylight into the building core & maximize views
- Leverage existing topography to create a beacon to the community

## **OUTCOMES**

The design solution re-imagines and extends the life of the building and reestablishes its relevance to the community it serves. The design is visible from a distance and stands out from surrounding buildings day and night. The planning, both interior and exterior, creates spaces that support learning and teaching of an IB program that augment personalized attention, stimulating environment and a strong collaborative culture.