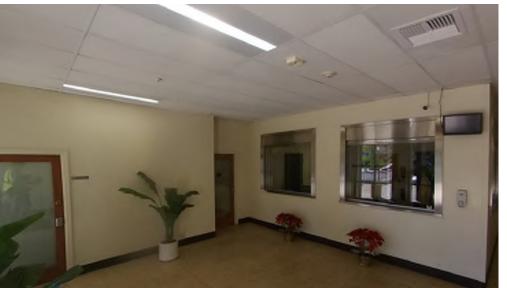

The San Diego Unified USD Board of Trustees voted unanimously to approve the proposed plan and allocation of funds for the acquisition and renovation of an AEACHS facility. The existing building, a hospital constructed in the early 70's, is located on the corner of 26th and J street in the Grant Hill neighborhood of San Diego, just east of downtown and adjacent to the existing middle school campus. The building will be re imagined and transformed into AEACHS.