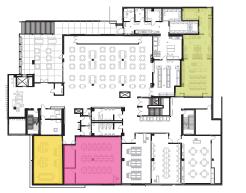

# **PROJECT GOALS**

- Adaptive Reuse of 1970's hospital building to new vibrant high school building
- 9-12 grade IB Diploma Program (IBDP) and IB Career-related Program (IBCP)
- Career Pathways to support IBCP
- Student Safety & Security
- Maximize outdoor spaces
- Introduce daylight into the building core & maximize views
- Leverage existing topography to create a beacon to the community

## **OUTCOMES**

The design solution re-imagines and extends the life of the building and reestablishes its relevance to the community it serves. The design is visible from a distance and stands out from surrounding buildings day and night. The planning, both interior and exterior, creates spaces that support learning and teaching of an IB program that augment personalized attention, stimulating environment and a strong collaborative culture.