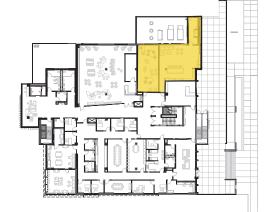

The San Diego Unified USD Board of Trustees voted unanimously to approve the proposed plan and allocation of funds for the acquisition and renovation of an AEACHS facility. The existing building, a hospital constructed in the early 70's, is located on the corner of 26th and J street in the Grant Hill neighborhood of San Diego, just east of downtown and adjacent to the existing middle school campus. The building will be re imagined and transformed into AEACHS.

# **PROJECT GOALS**

- Adaptive Reuse of 1970's hospital building to new vibrant high school building
- 9-12 grade IB Diploma Program (IBDP) and IB Career-related Program (IBCP)
- Career Pathways to support IBCP
- Student Safety & Security
- Maximize outdoor spaces
- Introduce daylight into the building core & maximize views
- Leverage existing topography to create a beacon to the community

## **OUTCOMES**

The design solution re-imagines and extends the life of the building and reestablishes its relevance to the community it serves. The design is visible from a distance and stands out from surrounding buildings day and night. The planning, both interior and exterior, creates spaces that support learning and teaching of an IB program that augment personalized attention, stimulating environment and a strong collaborative culture.