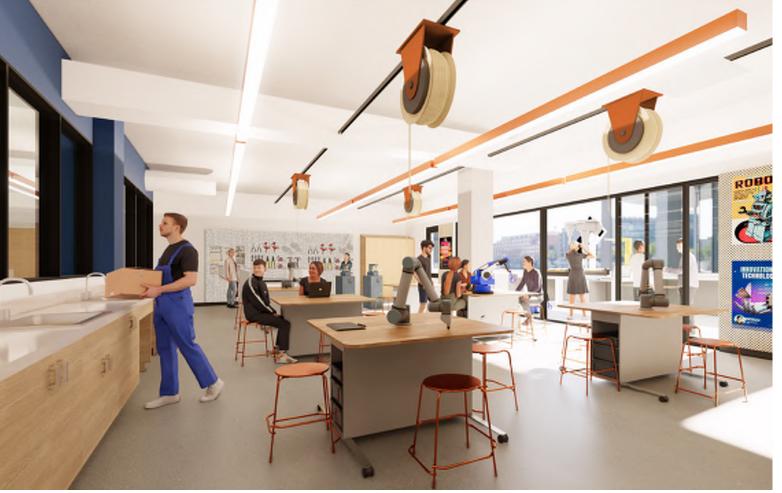

# **PROJECT GOALS**

- Adaptive Reuse of 1970's hospital building to new vibrant high school building
- 9-12 grade IB Diploma Program (IBDP) and IB Career-related Program (IBCP)
- Career Pathways to support IBCP
- Student Safety & Security
- Maximize outdoor spaces
- Introduce daylight into the building core & maximize views
- Leverage existing topography to create a beacon to the community

## **OUTCOMES**

The design solution re-imagines and extends the life of the building and reestablishes its relevance to the community it serves. The design is visible from a distance and stands out from surrounding buildings day and night. The planning, both interior and exterior, creates spaces that support learning and teaching of an IB program that augment personalized attention, stimulating environment and a strong collaborative culture.