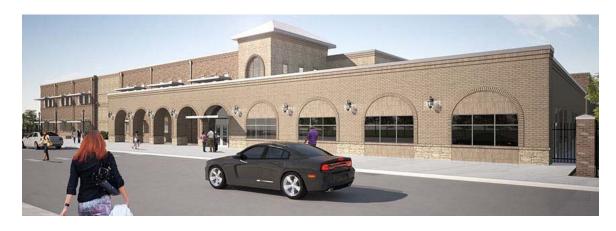

# Case Study: Design of Timmerman ES, Pflugerville ISD 412 Swenson Farms Blvd., Pflugerville, Texas

Come join us for lunch for our regular monthly meeting. This month our program will consist of a presentation and tour of Pflugerville ISD – Timmerman ES. Please do not forget to stop by the office and get a visitor's sticker.