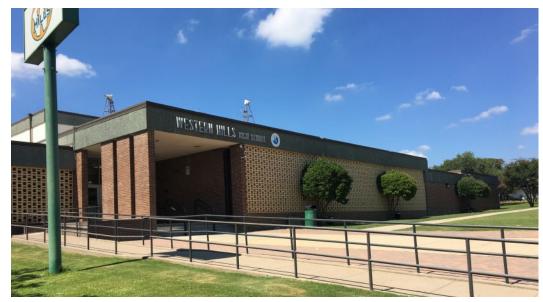

for the campus.

A new main entrance with controlled entry vestibule improved security and campus organization. The campus received new LED lighting, a new sprinkler system, ADA improvements, restroom refurbishments and security upgrades. The project also included renovations to life cycle items, including the installation of a new Energy Star waterproofing system and HVAC renovation.

Traditionally enclosed spaces are now more open and collaborative, which also enhanced natural light filtration and transparency. Improvements to the media center, corridors and outdoor courtyard created additional gathering space for students. The design also focused on branding through finishes and graphics, bringing forward renewed school pride.



Photos Courtesy of Reeder Construction

# BEFORE IMAGES



**MAIN ENTRY** 



**MEDIA CENTER** 





COURTYARD + CORRIDORS

## Huckabee

## AFTER IMAGES

### **NEW MAIN ENTRY + BRANDING ALONG CORRIDORS AND COMMONS**









Photos Courtesy of Reeder Construction

# AFTER IMAGES

### OPEN, FLEXIBLE LEARNING ENVIRONMENTS + GATHERING SPACES IN MEDIA CENTER + CAFETERIA









# AFTER IMAGES

### **NEW GYMNASIUM ENTRANCE + CONCESSIONS**





Photos Courtesy of Reeder Construction