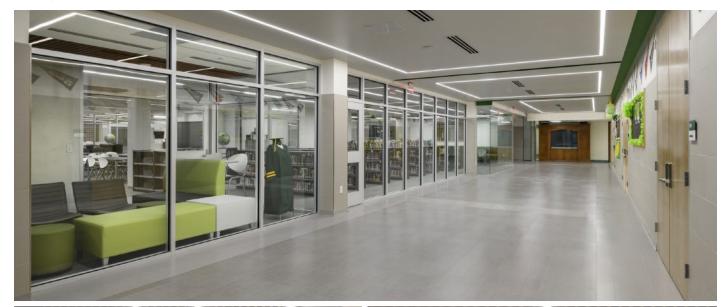

### **NEW MAIN ENTRY + BRANDING ALONG CORRIDORS AND COMMONS**

Photos Courtesy of Reeder Construction

Traditionally enclosed spaces are now more open and collaborative, which also enhanced natural light filtration and transparency. Improvements to the media center, corridors and outdoor courtyard created additional gathering space for students. The design also focused on branding through finishes and graphics, bringing forward renewed school pride.