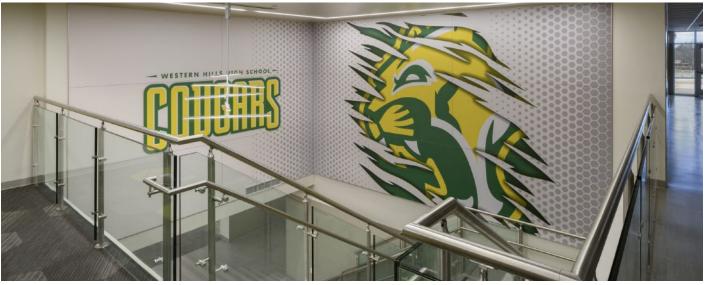

### **NEW MAIN ENTRY + BRANDING ALONG CORRIDORS AND COMMONS**

Photos Courtesy of Reeder Construction

Traditionally enclosed spaces are now more open and collaborative, which also enhanced natural light filtration and transparency. Improvements to the media center, corridors and outdoor courtyard created additional gathering space for students. The design also focused on branding through finishes and graphics, bringing forward renewed school pride.