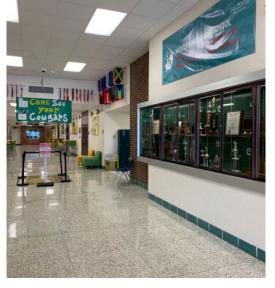

controlled entry vestibule improved security and campus organization. The campus received new LED lighting, a new sprinkler system, ADA improvements, restroom refurbishments and security upgrades. The project also included renovations to life cycle items, including the installation of a new Energy Star waterproofing system and HVAC renovation.

Traditionally enclosed spaces are now more open and collaborative, which also enhanced natural light filtration and transparency. Improvements to the media center, corridors and outdoor courtyard created additional gathering space for students. The design also focused on branding through finishes and graphics, bringing forward renewed school pride.



Photos Courtesy of Reeder Construction

# BEFORE IMAGES



**MAIN ENTRY** 



**MEDIA CENTER** 





COURTYARD + CORRIDORS

## Huckabee

## AFTER IMAGES

### **NEW MAIN ENTRY + BRANDING ALONG CORRIDORS AND COMMONS**









Photos Courtesy of Reeder Construction

# AFTER IMAGES

### OPEN, FLEXIBLE LEARNING ENVIRONMENTS + GATHERING SPACES IN MEDIA CENTER + CAFETERIA









# AFTER IMAGES

### **NEW GYMNASIUM ENTRANCE + CONCESSIONS**





Photos Courtesy of Reeder Construction