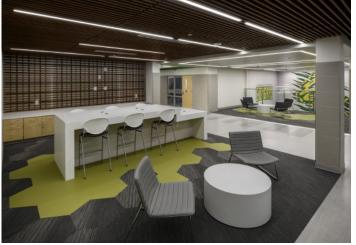

### OPEN, FLEXIBLE LEARNING ENVIRONMENTS + GATHERING SPACES IN MEDIA CENTER + CAFETERIA

Traditionally enclosed spaces are now more open and collaborative, which also enhanced natural light filtration and transparency. Improvements to the media center, corridors and outdoor courtyard created additional gathering space for students. The design also focused on branding through finishes and graphics, bringing forward renewed school pride.