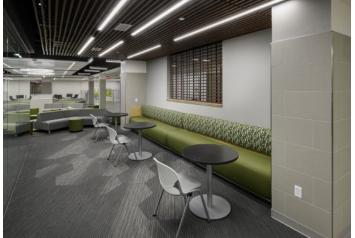

### OPEN, FLEXIBLE LEARNING ENVIRONMENTS + GATHERING SPACES IN MEDIA CENTER + CAFETERIA

Traditionally enclosed spaces are now more open and collaborative, which also enhanced natural light filtration and transparency. Improvements to the media center, corridors and outdoor courtyard created additional gathering space for students. The design also focused on branding through finishes and graphics, bringing forward renewed school pride.