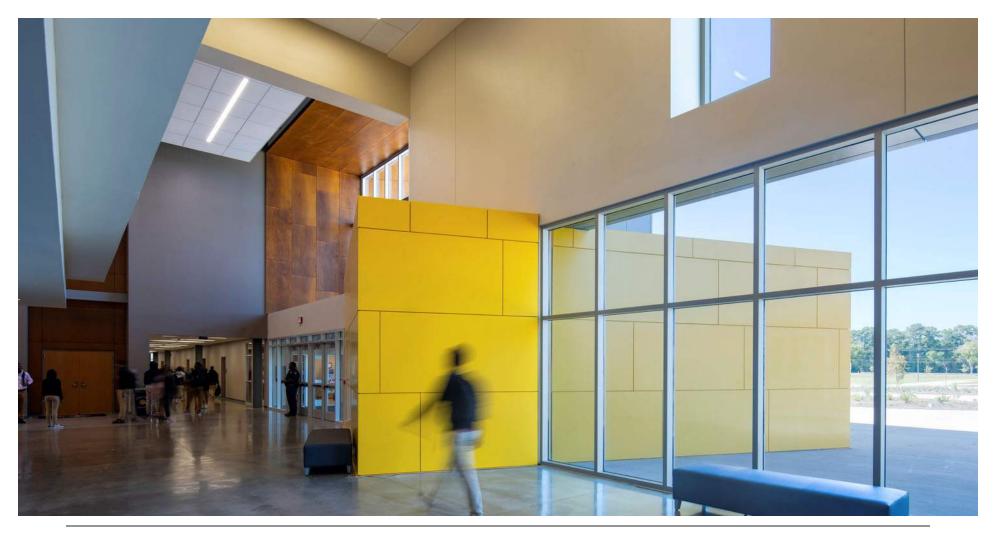

# **Course Description**

Houston ISD worked with Page, DLR Group and stakeholders to design replacements for the High School for Law & Justice and North Forest High School. Students entered dramatically new learning environments in 2018. One launches students into law enforcement and criminal justice careers; the other comprehensively serves a disadvantaged community. How do the new campuses impact the students and community?