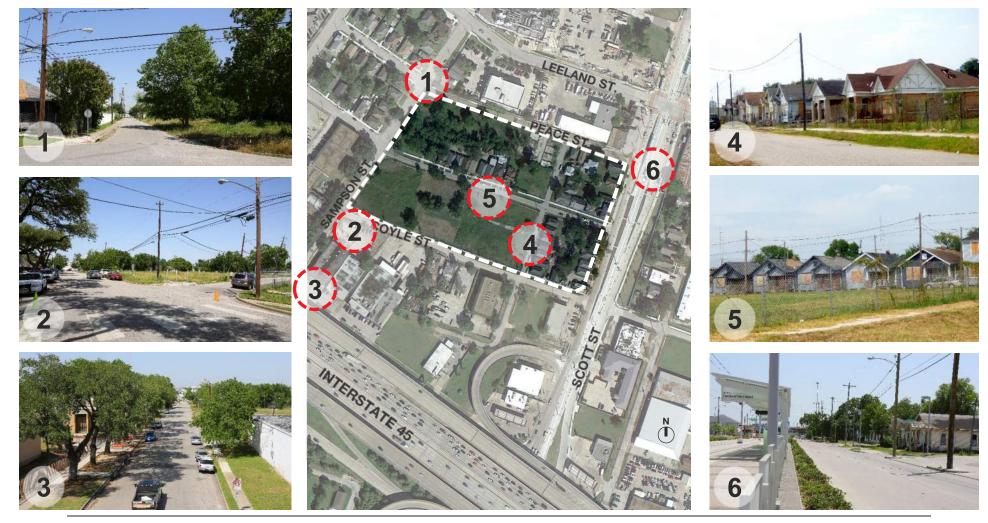

# **Course Description**

Houston ISD worked with Page, DLR Group and stakeholders to design replacements for the High School for Law & Justice and North Forest High School. Students entered dramatically new learning environments in 2018. One launches students into law enforcement and criminal justice careers; the other comprehensively serves a disadvantaged community. How do the new campuses impact the students and community?