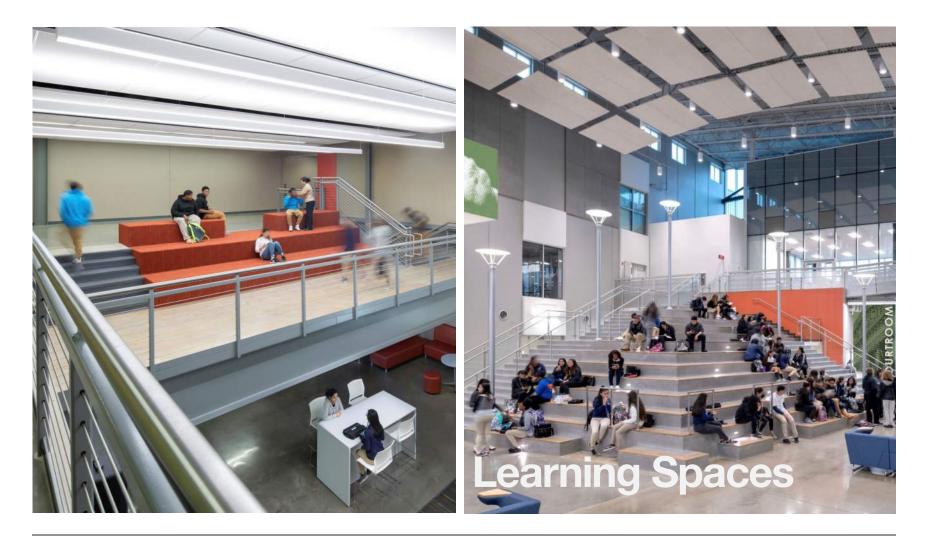

Models

Many New Learning Modalities Started in Magnet/Alternative Settings

How are these two high schools similar?

# **Over 40 Houston ISD Magnet Programs:**

## **Committed to Equity/Access to High Quality Education**



College and Career Readiness



Fine Arts/Performing & Visual Arts



International Studies



International Baccalaureate



How are these two high schools similar?



Early College High School



**Futures Academy** 



S.T.E.M. & S.T.E.A.M.



#### Vanguard

# **Standards for Success in the 21<sup>st</sup> Century**

### **Applying Lessons Learned from Magnet Programs**



Collaborative/Large Learning Spaces



Transparency Throughout Learning Areas



Small Learning Communities/Neighborhoods



Flexible Mültipurpose Spaces

How are these two high schools similar?













# School building design features have a measurable impact



What have been the outcomes so far?

#### Flexible, Well-Designed Facilities Attract Students

 2018/2019 Student Enrollment Increased at HSLJ and North Forest HS

#### Decreasing Absenteeism Improves Student Learning

- Improved Indoor Air Quality Can Prevent 65% of Asthma Cases in Students
- Teacher Attendance Rate Increased to Over 96% in Monitored Group

# School building design features have a measurable impact



What have been the outcomes so far?

#### Use of Daylighting Reduces Off-Task Behavior

 Disciplinary Actions Trending Downward in Monitored Group (includes North Forest HS)

# Increased Daylighting and Innovative Design Fosters Higher Achievement

- Percentage of Monitored Students Reading At or Above