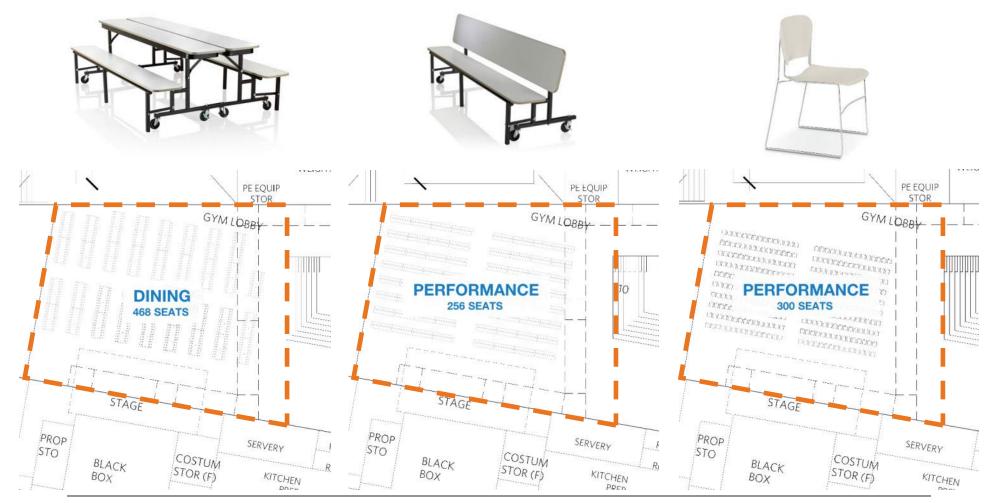

ISD Requested State Funding for Facilities Improvements

**Overview of Houston ISD Bond Program (and State-funded North Forest High School)** 



# **Comprehensive (NFHS) vs. Magnet (HSLJ)**



CAPACITY: 1,630 students

**SIZE:** 205,000 SF

**SCOPE:** Multi-focus, Varied Pathways Agriculture, Law & Public Safety, Information Technology, Performing Arts





CAPACITY: 750-900 students

**SIZE:** 115,500 SF

**SCOPE:** Focused Pathways Law Enforcement and Criminal Justice







High School for Law & Justice



High School for Law & Justice



High School for Law & Justice



High School for Law & Justice



High School for Law & Justice



High School for Law & Justice



High School for Law & Justice

**Unique Features** 



High School for Law & Justice



High School for Law & Justice



**High School for Law & Justice** 



High School for Law & Justice



High School for Law & Justice



High School for Law & Justice



High School for Law & Justice



High School for Law & Justice

**Design Strategies** 







Context

North Forest High School





#### owner project priorities

school should feel comfortable, not institutional





lines of sight and visibility are very important

#### **North Forest High School**



maintain a sense of being in the forest

safe and secure environment



work with the District's operational systems

Student Learning Centers need to be flexible enough to serve changing educational endorsements and programs of study





provide 21st Century Learning Environments throughout the campus



**Design Strategies** 





**Design Strategies