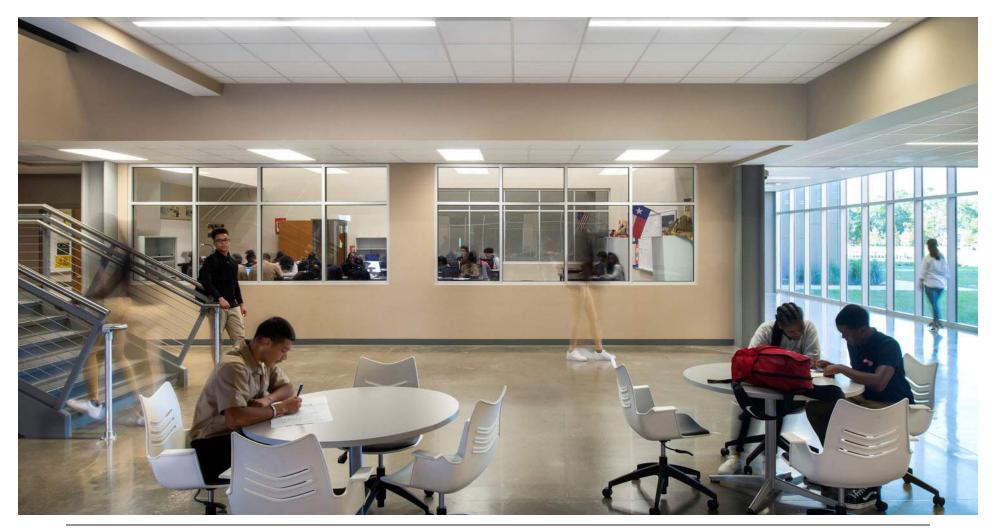

# **Course Description**

Houston ISD worked with Page, DLR Group and stakeholders to design replacements for the High School for Law & Justice and North Forest High School. Students entered dramatically new learning environments in 2018. One launches students into law enforcement and criminal justice careers; the other comprehensively serves a disadvantaged community. How do the new campuses impact the students and community?