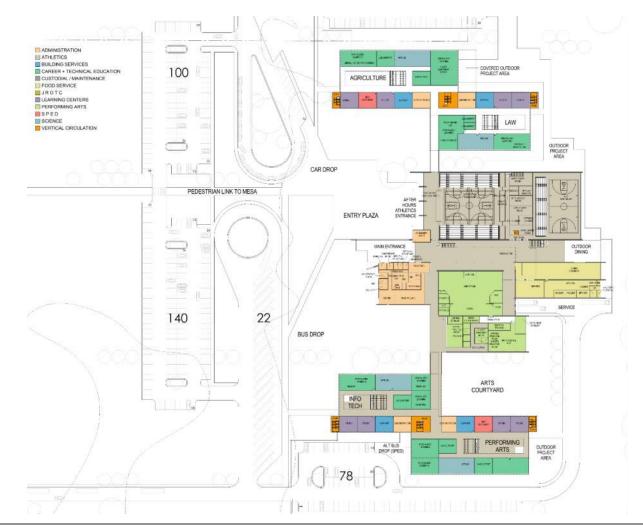

# **Course Description**

Houston ISD worked with Page, DLR Group and stakeholders to design replacements for the High School for Law & Justice and North Forest High School. Students entered dramatically new learning environments in 2018. One launches students into law enforcement and criminal justice careers; the other comprehensively serves a disadvantaged community. How do the new campuses impact the students and community?