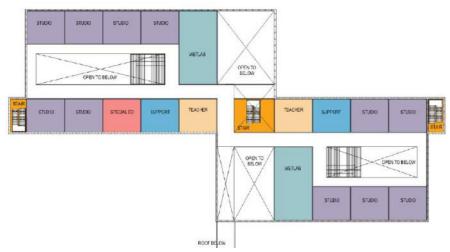

# **Course Description**

Houston ISD worked with Page, DLR Group and stakeholders to design replacements for the High School for Law & Justice and North Forest High School. Students entered dramatically new learning environments in 2018. One launches students into law enforcement and criminal justice careers; the other comprehensively serves a disadvantaged community. How do the new campuses impact the students and community?