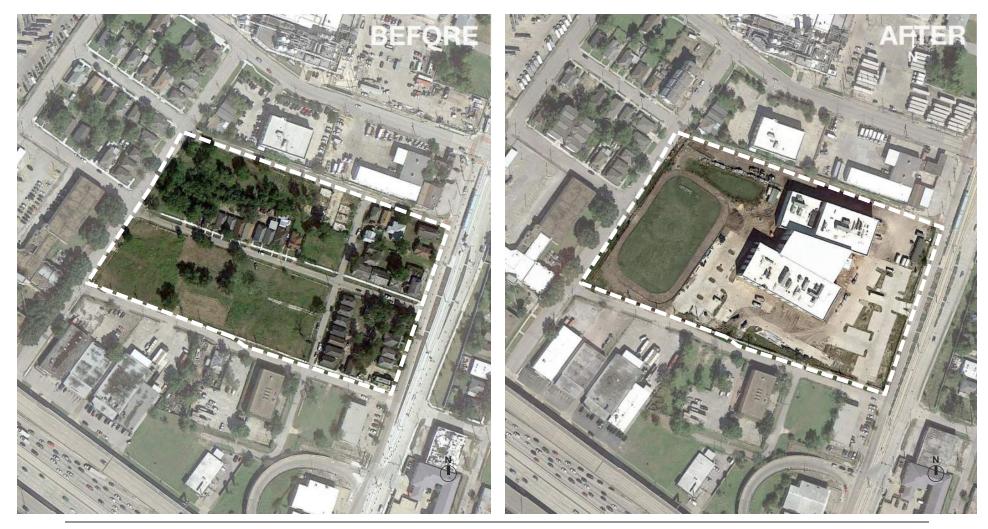

# **Course Description**

Houston ISD worked with Page, DLR Group and stakeholders to design replacements for the High School for Law & Justice and North Forest High School. Students entered dramatically new learning environments in 2018. One launches students into law enforcement and criminal justice careers; the other comprehensively serves a disadvantaged community. How do the new campuses impact the students and community?