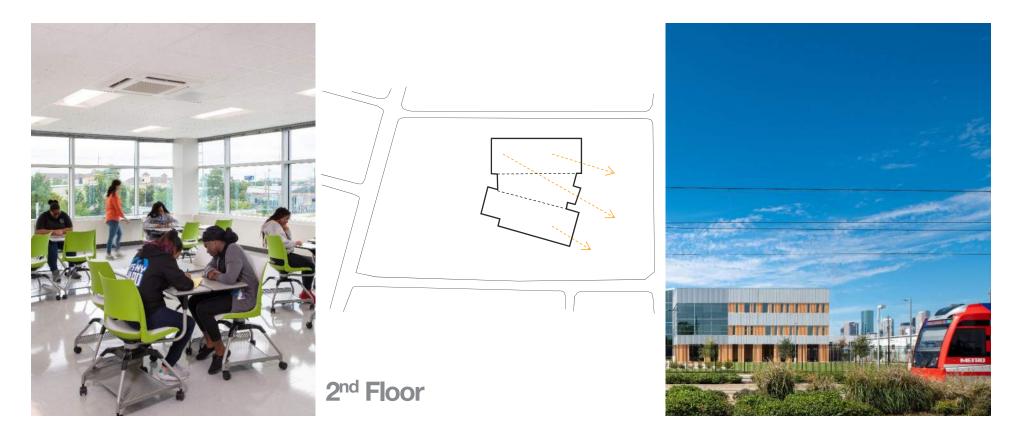

North Forest High School

**Unique Features** 



**Design Strategies** 



North Forest High School

**Design Strategies** 



## **Multiple pathways to success**





External Views vs. Internal Focus



Celebration of Specialized Programs

Meaning of Color

How are these two high schools different?

21<sup>st</sup> Century Learning vs. Specialized Programs

Suburban Greenfield Ex vs. Urban Brownfield Int

## 21<sup>st</sup> Century Learning vs. Specialized Programs



## Suburban Greenfield vs. Urban Brownfield



## **External/Natural Views vs. Internally focused**







#### HIGH SCHOOL FOR LAW AND JUSTICE

## **External/Natural Views vs. Internally focused**







1<sup>st</sup> Floor

#### HIGH SCHOOL FOR LAW AND JUSTICE

## **External/Natural Views vs. Internally focused**



#### NORTH FOREST HIGH SCHOOL

## **Celebration of Specialized Programs**







#### NORTH FOREST HIGH SCHOOL

## **Celebration of Specialized Programs**





Second Floor

HIGH SCHOOL FOR LAW AND JUSTICE

## **Celebration of Specialized Programs**





#### NORTH FOREST HIGH SCHOOL

# Meaning of Color





#### HIGH SCHOOL FOR LAW AND JUSTICE

## **Meaning of Color**









# **Differences Become Similarities**

## **A Different Beginning for Magnet Schools**



#### Houston's First Magnet Program Started in 1971

Begins with the HS for Performing and Visual Arts



## Facilitate Desegregation in Public School Nationwide

• 86% Hispanic and African-American, 57% At-Risk



### Promote Learning Opportunities/Academic Excellence

• Equitable Access for Houston ISD Students to Numerous