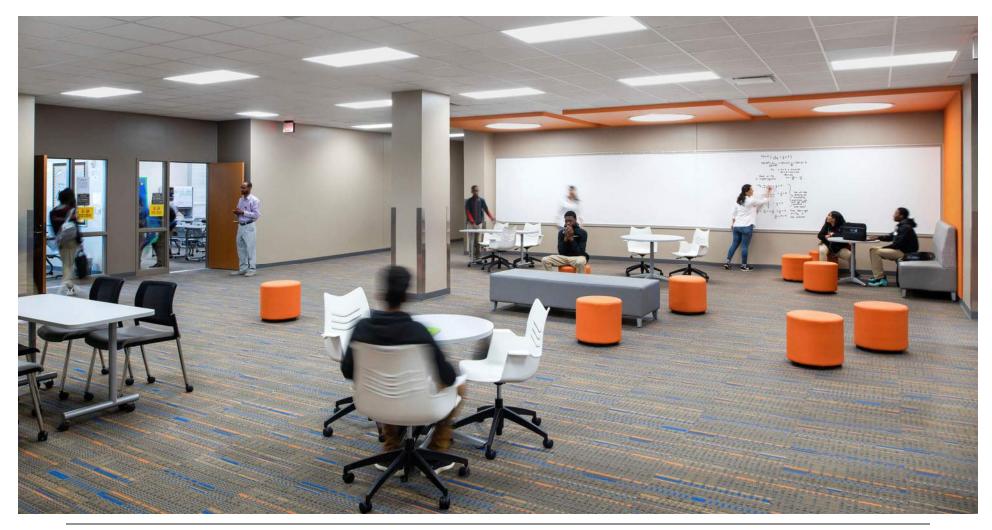

# **Course Description**

Houston ISD worked with Page, DLR Group and stakeholders to design replacements for the High School for Law & Justice and North Forest High School. Students entered dramatically new learning environments in 2018. One launches students into law enforcement and criminal justice careers; the other comprehensively serves a disadvantaged community. How do the new campuses impact the students and community?