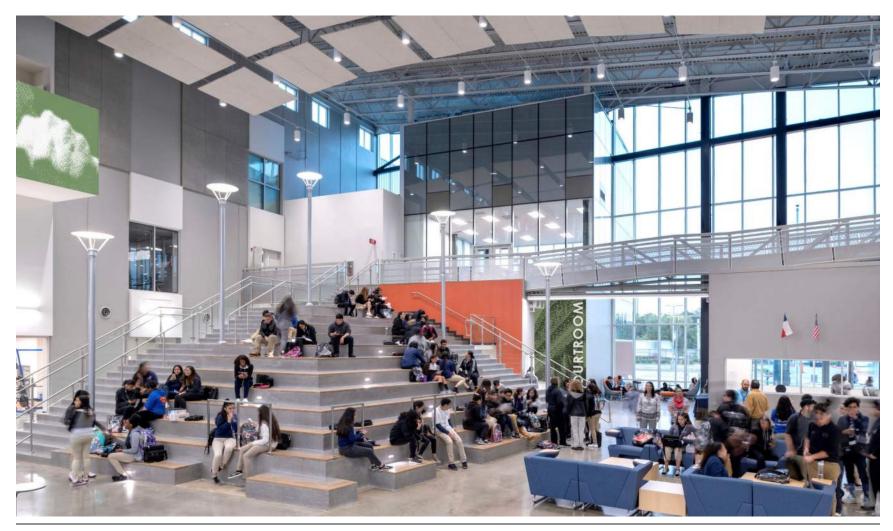

# **Course Description**

Houston ISD worked with Page, DLR Group and stakeholders to design replacements for the High School for Law & Justice and North Forest High School. Students entered dramatically new learning environments in 2018. One launches students into law enforcement and criminal justice careers; the other comprehensively serves a disadvantaged community. How do the new campuses impact the students and community?