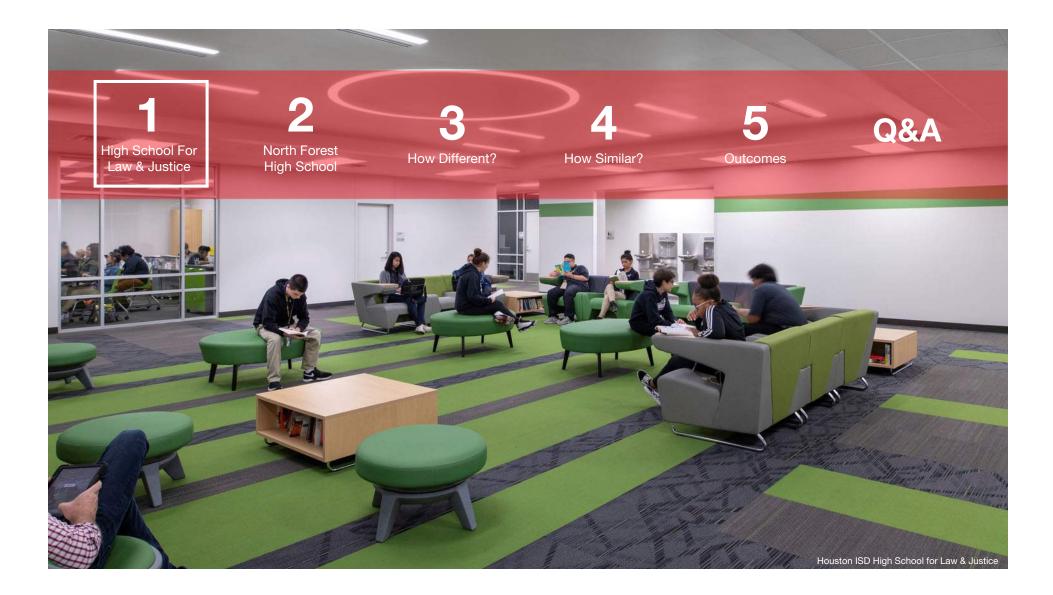

# **Course Description**

Houston ISD worked with Page, DLR Group and stakeholders to design replacements for the High School for Law & Justice and North Forest High School. Students entered dramatically new learning environments in 2018. One launches students into law enforcement and criminal justice careers; the other comprehensively serves a disadvantaged community. How do the new campuses impact the students and community?

# Learning Objectives

- 1. Participants will compare and contrast facility design for legal and justice career education versus comprehensive high school education.
- 2. Participants will learn how design strategies affect the student experience via stories and metrics.
- 3. Participants will hear from a School Principal who advocated for program-specific design and a District Design Manager who promoted equitable standards.
- 4. Participants will be exposed to the strategy of two new school projects serving to uplift transitional neighborhoods.