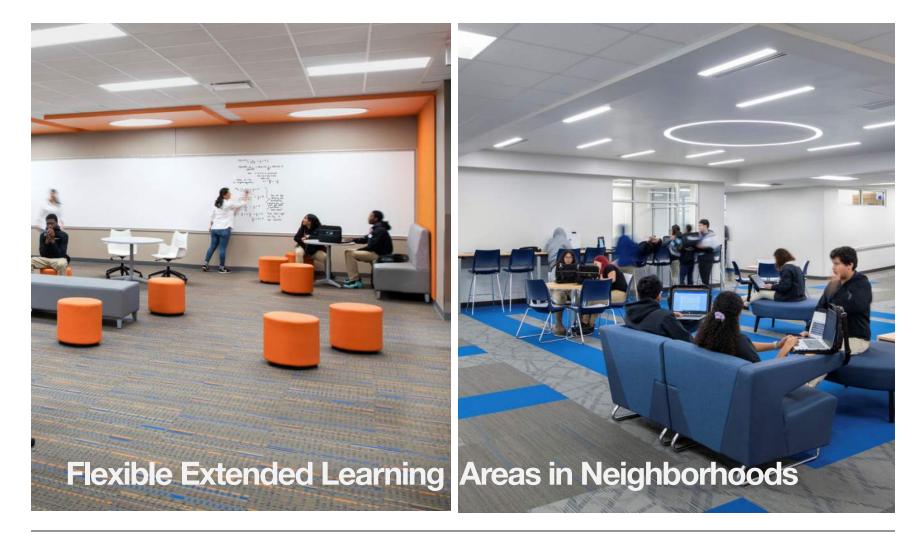

Many New Learning Modalities Started in Magnet/Alternative Settings

How are these two high schools similar?

# **Over 40 Houston ISD Magnet Programs:**

## **Committed to Equity/Access to High Quality Education**



College and Career Readiness



Fine Arts/Performing & Visual Arts



International Studies



International Baccalaureate



How are these two high schools similar?



Early College High School



**Futures Academy** 



S.T.E.M. & S.T.E.A.M.



#### Vanguard

# **Standards for Success in the 21<sup>st</sup> Century**

### **Applying Lessons Learned from Magnet Programs**



Collaborative/Large Learning Spaces



Transparency Throughout Learning Areas



Small Learning Communities/Neighborhoods



Flexible Mültipurpose Spaces

How are these two high schools similar?













# School building design features have a measurable impact



What have been the outcomes so far?

#### Flexible, Well-Designed Facilities Attract Students

 2018/2019 Student Enrollment Increased at HSLJ and North Forest HS

#### Decreasing Absenteeism Improves Student Learning

- Improved Indoor Air Quality Can Prevent 65% of Asthma Cases in Students
- Teacher Attendance Rate Increased to Over 96% in Monitored Group

# School building design features have a measurable impact



What have been the outcomes so far?

#### Use of Daylighting Reduces Off-Task Behavior

 Disciplinary Actions Trending Downward in Monitored Group (includes North Forest HS)

# Increased Daylighting and Innovative Design Fosters Higher Achievement

- Percentage of Monitored Students Reading At or Above Benchma