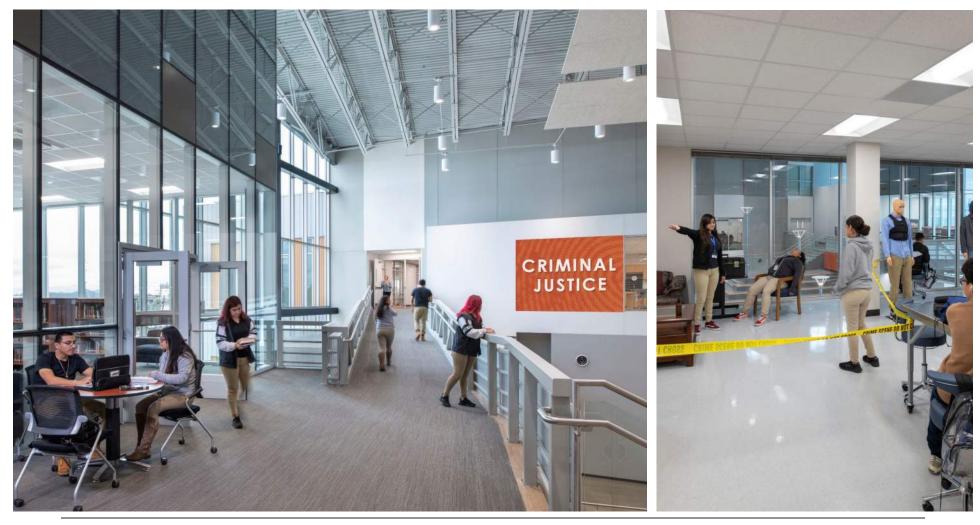

# **Course Description**

Houston ISD worked with Page, DLR Group and stakeholders to design replacements for the High School for Law & Justice and North Forest High School. Students entered dramatically new learning environments in 2018. One launches students into law enforcement and criminal justice careers; the other comprehensively serves a disadvantaged community. How do the new campuses impact the students and community?