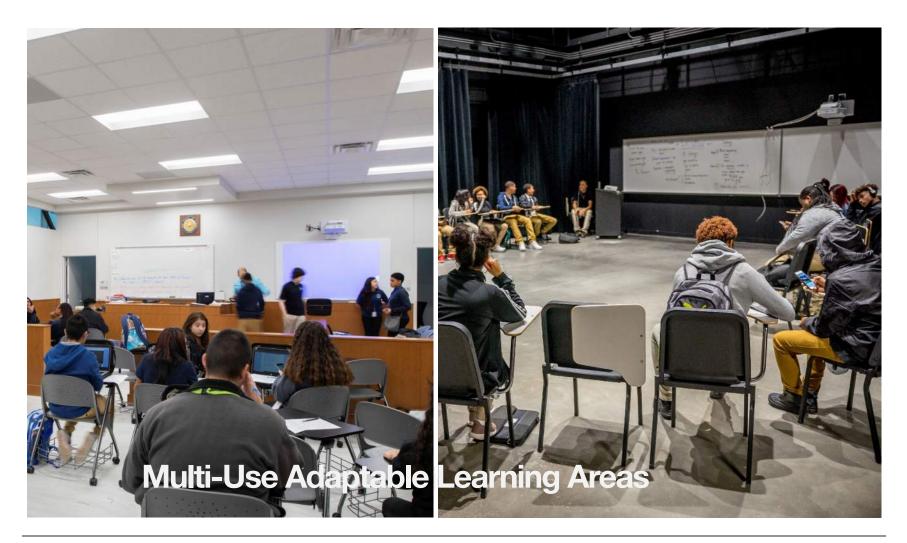

Many New Learning Modalities Started in Magnet/Alternative Settings

How are these two high schools similar?

# **Over 40 Houston ISD Magnet Programs:**

## **Committed to Equity/Access to High Quality Education**



College and Career Readiness



Fine Arts/Performing & Visual Arts



International Studies



International Baccalaureate



How are these two high schools similar?



Early College High School



**Futures Academy** 



S.T.E.M. & S.T.E.A.M.



#### Vanguard

# **Standards for Success in the 21<sup>st</sup> Century**

### **Applying Lessons Learned from Magnet Programs**



Collaborative/Large Learning Spaces



Transparency Throughout Learning Areas



Small Learning Communities/Neighborhoods



Flexible Mültipurpose Spaces

How are these two high schools similar?













# School building design features have a measurable impact



What have been the outcomes so far?

#### Flexible, Well-Designed Facilities Attract Students

 2018/2019 Student Enrollment Increased at HSLJ and North Forest HS

#### Decreasing Absenteeism Improves Student Learning

- Improved Indoor Air Quality Can Prevent 65% of Asthma Cases in Students
- Teacher Attendance Rate Increased to Over 96% in Monitored Group

# School building design features have a measurable impact



What have been the outcomes so far?

#### Use of Daylighting Reduces Off-Task Behavior

 Disciplinary Actions Trending Downward in Monitored Group (includes North Forest HS)

# Increased Daylighting and Innovative Design Fosters Higher Achievement

- Percentage of Monitored Students Reading At or Above Bench