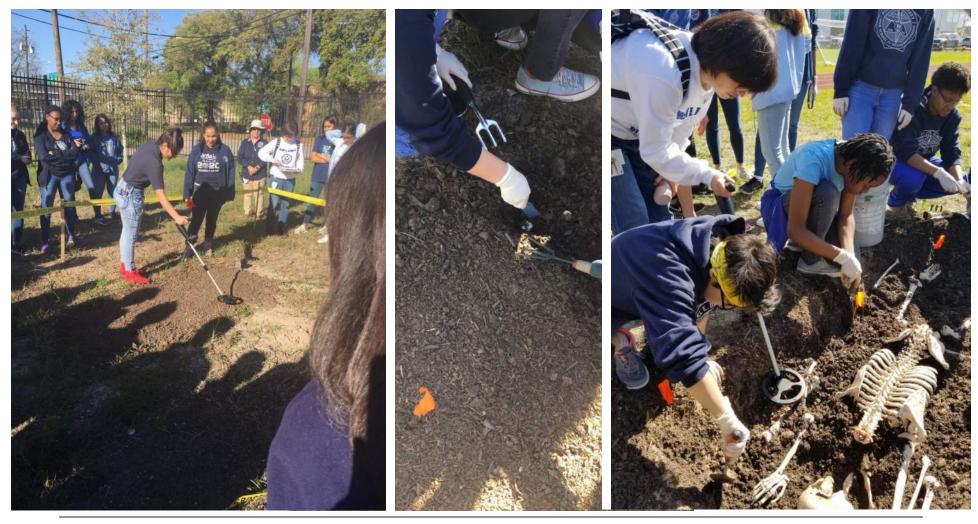

# **Course Description**

Houston ISD worked with Page, DLR Group and stakeholders to design replacements for the High School for Law & Justice and North Forest High School. Students entered dramatically new learning environments in 2018. One launches students into law enforcement and criminal justice careers; the other comprehensively serves a disadvantaged community. How do the new campuses impact the students and community?

# Learning Objectives

- 1. Participants will compare and contrast facility design for legal and justice career education versus comprehensive high school education.
- 2. Participants will learn how design strategies affect the student experience via stories and metrics.
- 3. Participants will hear from a School Principal who advocated for program-specific design and a District Design Manager who promoted equitable standards.
- 4. Participants will be exposed to the strategy of two new school projects serving to uplift transitional neighborhoods.