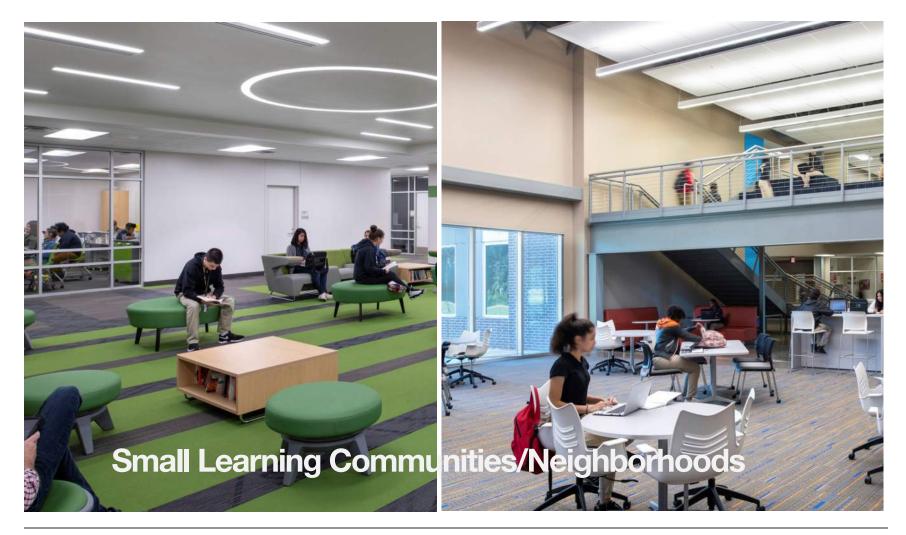

ls

Many New Learning Modalities Started in Magnet/Alternative Settings

How are these two high schools similar?

# **Over 40 Houston ISD Magnet Programs:**

## **Committed to Equity/Access to High Quality Education**



College and Career Readiness



Fine Arts/Performing & Visual Arts



International Studies



International Baccalaureate



How are these two high schools similar?



Early College High School



**Futures Academy** 



S.T.E.M. & S.T.E.A.M.



#### Vanguard

# **Standards for Success in the 21<sup>st</sup> Century**

### **Applying Lessons Learned from Magnet Programs**



Collaborative/Large Learning Spaces



Transparency Throughout Learning Areas



Small Learning Communities/Neighborhoods



Flexible Mültipurpose Spaces

How are these two high schools similar?













# School building design features have a measurable impact



What have been the outcomes so far?

#### Flexible, Well-Designed Facilities Attract Students

 2018/2019 Student Enrollment Increased at HSLJ and North Forest HS

#### Decreasing Absenteeism Improves Student Learning

- Improved Indoor Air Quality Can Prevent 65% of Asthma Cases in Students
- Teacher Attendance Rate Increased to Over 96% in Monitored Group

# School building design features have a measurable impact



What have been the outcomes so far?

#### Use of Daylighting Reduces Off-Task Behavior

 Disciplinary Actions Trending Downward in Monitored Group (includes North Forest HS)

# Increased Daylighting and Innovative Design Fosters Higher Achievement

- Percentage of Monitored Students Reading At or Above Ben