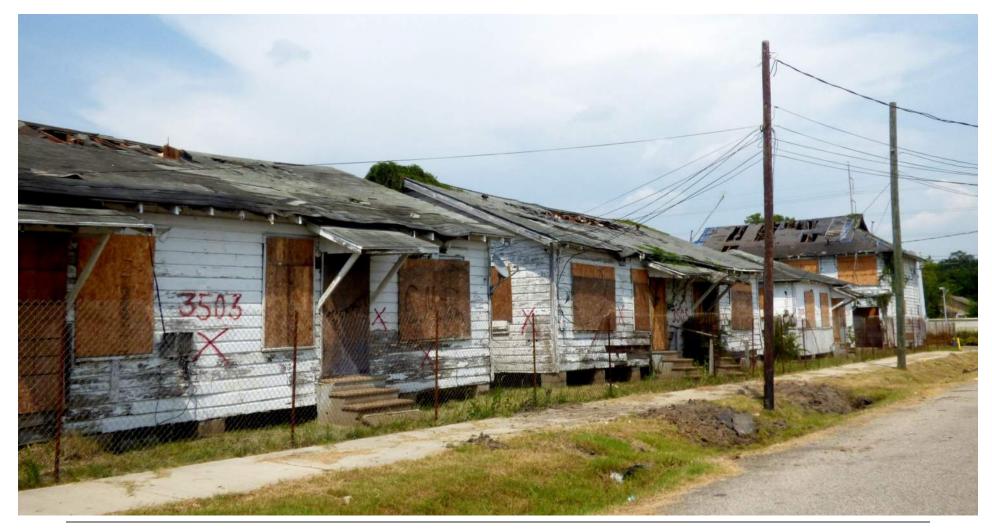

# **Course Description**

Houston ISD worked with Page, DLR Group and stakeholders to design replacements for the High School for Law & Justice and North Forest High School. Students entered dramatically new learning environments in 2018. One launches students into law enforcement and criminal justice careers; the other comprehensively serves a disadvantaged community. How do the new campuses impact the students and community?