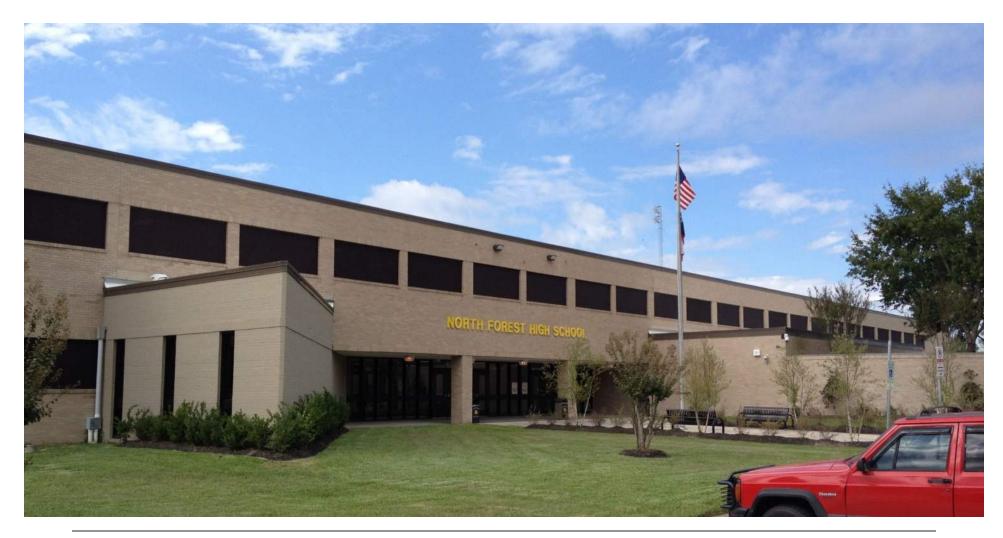

# **Course Description**

Houston ISD worked with Page, DLR Group and stakeholders to design replacements for the High School for Law & Justice and North Forest High School. Students entered dramatically new learning environments in 2018. One launches students into law enforcement and criminal justice careers; the other comprehensively serves a disadvantaged community. How do the new campuses impact the students and community?