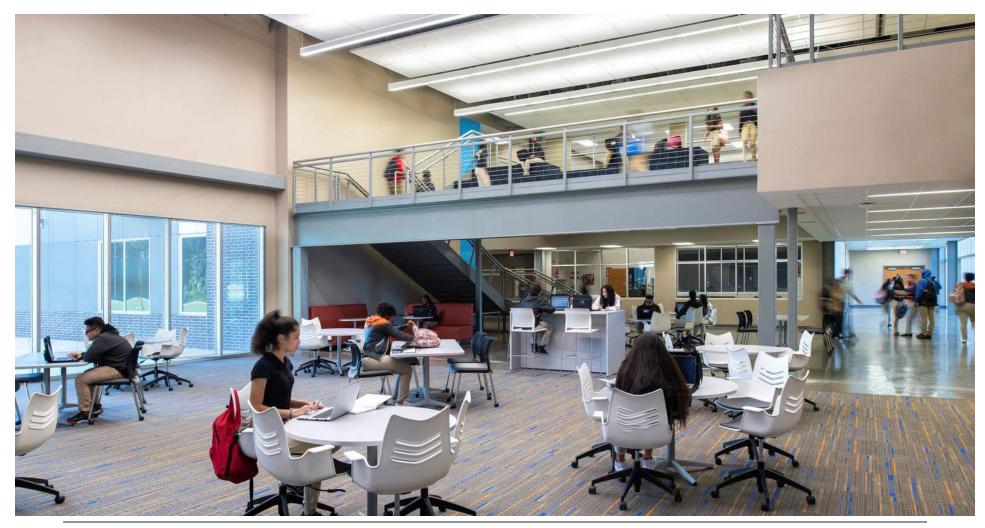

# **Course Description**

Houston ISD worked with Page, DLR Group and stakeholders to design replacements for the High School for Law & Justice and North Forest High School. Students entered dramatically new learning environments in 2018. One launches students into law enforcement and criminal justice careers; the other comprehensively serves a disadvantaged community. How do the new campuses impact the students and community?