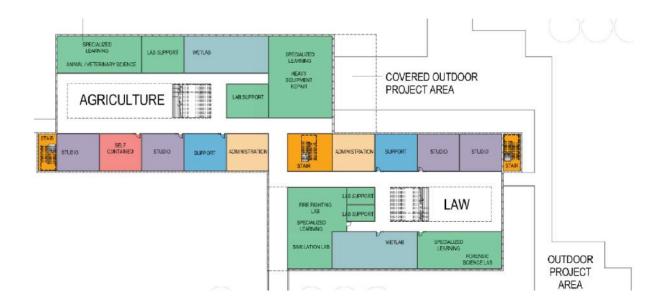

# **Course Description**

Houston ISD worked with Page, DLR Group and stakeholders to design replacements for the High School for Law & Justice and North Forest High School. Students entered dramatically new learning environments in 2018. One launches students into law enforcement and criminal justice careers; the other comprehensively serves a disadvantaged community. How do the new campuses impact the students and community?