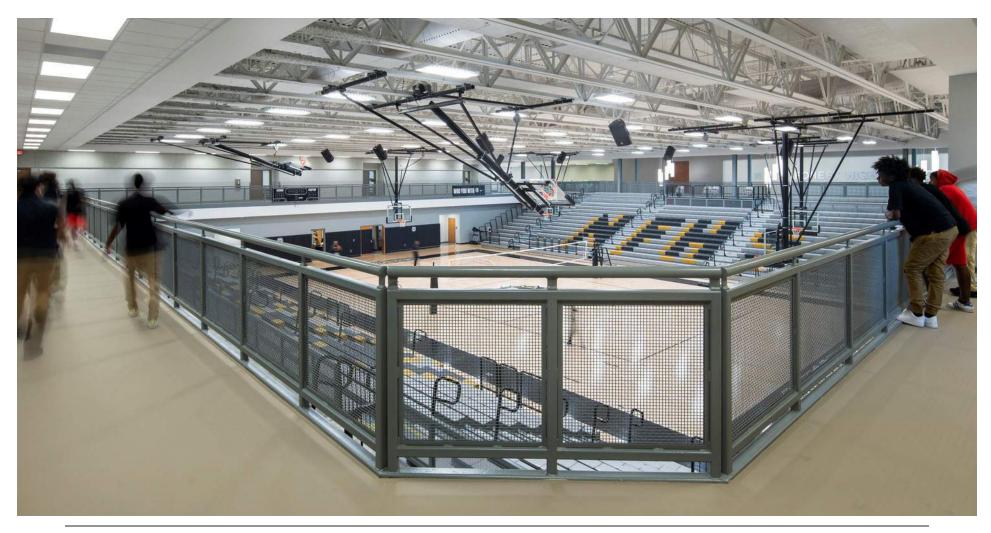

# **Course Description**

Houston ISD worked with Page, DLR Group and stakeholders to design replacements for the High School for Law & Justice and North Forest High School. Students entered dramatically new learning environments in 2018. One launches students into law enforcement and criminal justice careers; the other comprehensively serves a disadvantaged community. How do the new campuses impact the students and community?