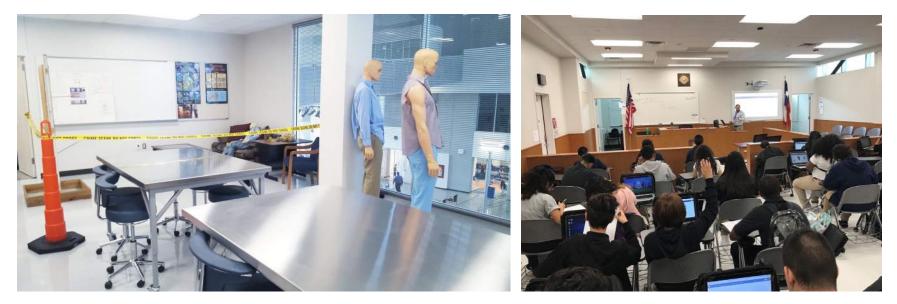

# **Course Description**

Houston ISD worked with Page, DLR Group and stakeholders to design replacements for the High School for Law & Justice and North Forest High School. Students entered dramatically new learning environments in 2018. One launches students into law enforcement and criminal justice careers; the other comprehensively serves a disadvantaged community. How do the new campuses impact the students and community?

# Learning Objectives

- 1. Participants will compare and contrast facility design for legal and justice career education versus comprehensive high school education.
- 2. Participants will learn how design strategies affect the student experience via stories and metrics.
- 3. Participants will hear from a School Principal who advocated for program-specific design and a District Design Manager who promoted equitable standards.
- 4. Participants will be exposed to the strategy of two new school projects serving to uplift transitional neighborhoods.