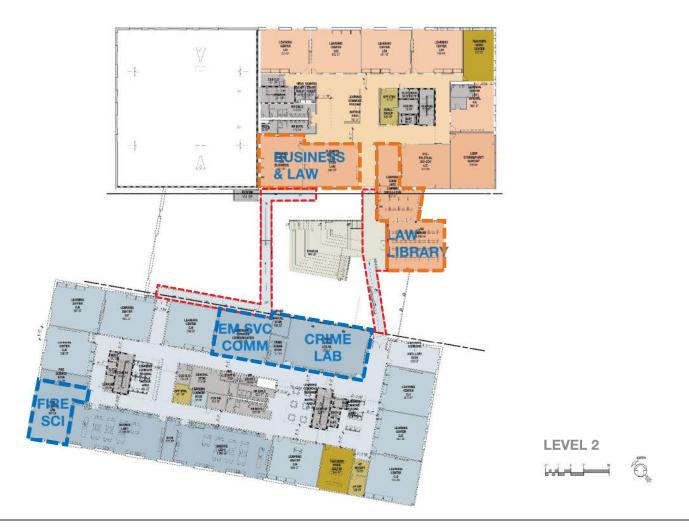

# **Course Description**

Houston ISD worked with Page, DLR Group and stakeholders to design replacements for the High School for Law & Justice and North Forest High School. Students entered dramatically new learning environments in 2018. One launches students into law enforcement and criminal justice careers; the other comprehensively serves a disadvantaged community. How do the new campuses impact the students and community?