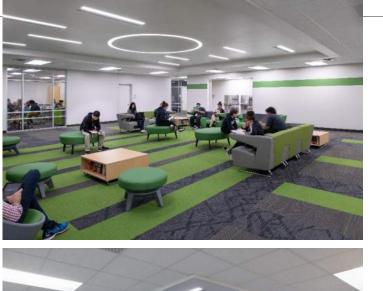

Greenfield Ex vs. Urban Brownfield Int

## 21<sup>st</sup> Century Learning vs. Specialized Programs



## Suburban Greenfield vs. Urban Brownfield



## **External/Natural Views vs. Internally focused**







#### HIGH SCHOOL FOR LAW AND JUSTICE

## **External/Natural Views vs. Internally focused**







1<sup>st</sup> Floor

#### HIGH SCHOOL FOR LAW AND JUSTICE

## **External/Natural Views vs. Internally focused**



#### NORTH FOREST HIGH SCHOOL

## **Celebration of Specialized Programs**







#### NORTH FOREST HIGH SCHOOL

## **Celebration of Specialized Programs**





Second Floor

HIGH SCHOOL FOR LAW AND JUSTICE

## **Celebration of Specialized Programs**





#### NORTH FOREST HIGH SCHOOL

# Meaning of Color





#### HIGH SCHOOL FOR LAW AND JUSTICE

## **Meaning of Color**









# **Differences Become Similarities**

## **A Different Beginning for Magnet Schools**



#### Houston's First Magnet Program Started in 1971

Begins with the HS for Performing and Visual Arts



## Facilitate Desegregation in Public School Nationwide

• 86% Hispanic and African-American, 57% At-Risk



### Promote Learning Opportunities/Academic Excellence

• Equitable Access for Houston ISD Students to Numerous Programs



### Innovative Student-Focused Learning Models

Many New Learning Modalities Started in Magnet/Alternative Settings

How are these two high schools similar?

# **Over 40 Houston ISD Magnet Programs:**

## **Committed to Equity/Access to High Quality Education**



College and Career Readiness



Fine Arts/Performing & Visual Arts



International Studies



Inter