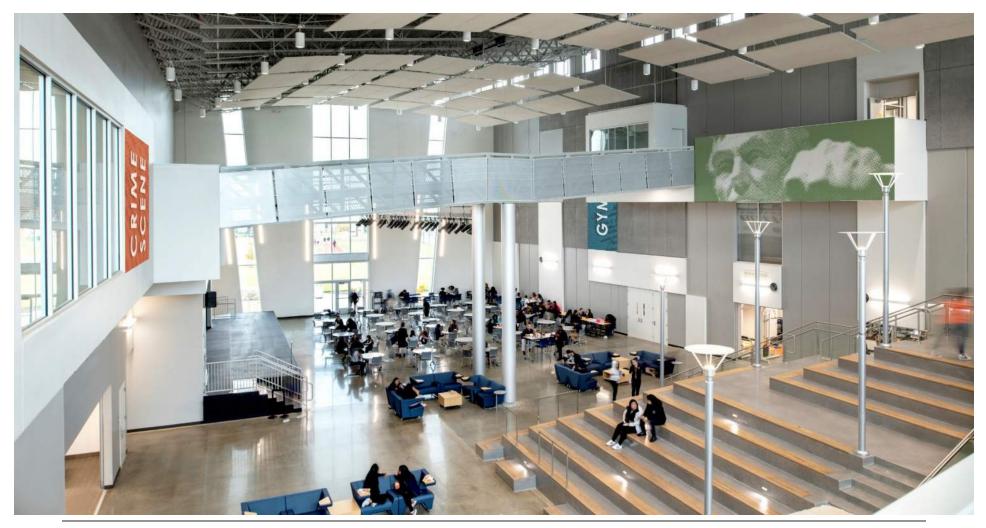

endent School District
- Houston ISD Requested State Funding for Facilities Improvements

**Overview of Houston ISD Bond Program (and State-funded North Forest High School)** 



# **Comprehensive (NFHS) vs. Magnet (HSLJ)**



CAPACITY: 1,630 students

**SIZE:** 205,000 SF

**SCOPE:** Multi-focus, Varied Pathways Agriculture, Law & Public Safety, Information Technology, Performing Arts





CAPACITY: 750-900 students

**SIZE:** 115,500 SF

**SCOPE:** Focused Pathways Law Enforcement and Criminal Justice







High School for Law & Justice



High School for Law & Justice



High School for Law & Justice



High School for Law & Justice



High School for Law & Justice



High School for Law & Justice



High School for Law & Justice

**Unique Features** 



High School for Law & Justice



High School for Law & Justice



**High School for Law & Justice** 



High School for Law & Justice



High School for Law & Justice



High School for Law & Justice



High School for Law & Justice



High School for Law & Justice

**Design Strategies** 







Context

North Forest High School





#### owner project priorities

school should feel comfortable, not institutional





lines of sight and visibility are very important

#### **North Forest High School**



maintain a sense of being in the forest

safe and secure environment



work with the District's operational systems

Student Learning Centers need to be flexible enough to serve changing educational endorsements and programs of study





provide 21st Century Learning Environments throughout the campus



**Design Strat