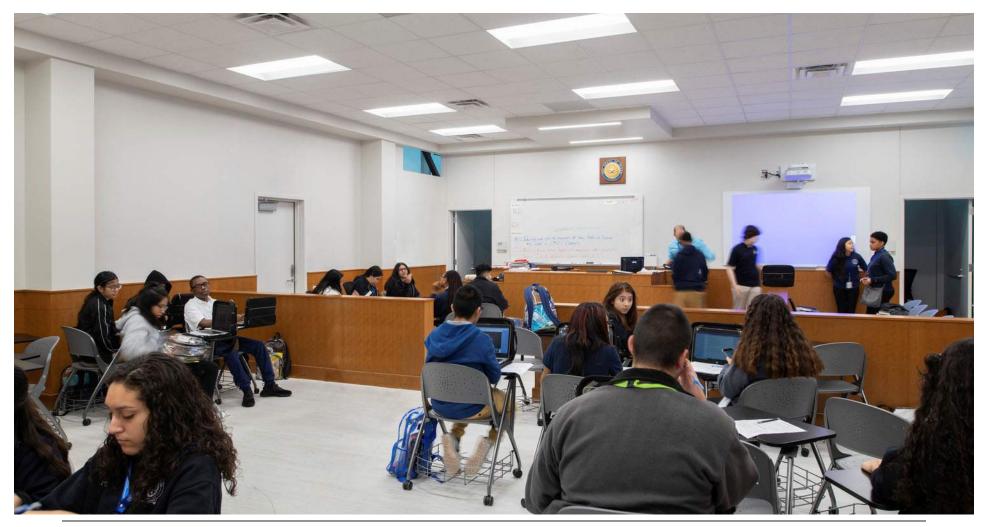

mically Disadvantaged
- Closed by Order of the State and Absorbed Into the Houston Independent School District
- Houston ISD Requested State Funding for Facilities Improvements

**Overview of Houston ISD Bond Program (and State-funded North Forest High School)** 



# **Comprehensive (NFHS) vs. Magnet (HSLJ)**



CAPACITY: 1,630 students

**SIZE:** 205,000 SF

**SCOPE:** Multi-focus, Varied Pathways Agriculture, Law & Public Safety, Information Technology, Performing Arts





CAPACITY: 750-900 students

**SIZE:** 115,500 SF

**SCOPE:** Focused Pathways Law Enforcement and Criminal Justice







High School for Law & Justice



High School for Law & Justice



High School for Law & Justice



High School for Law & Justice



High School for Law & Justice



High School for Law & Justice



High School for Law & Justice

**Unique Features** 



High School for Law & Justice



High School for Law & Justice



**High School for Law & Justice** 



High School for Law & Justice



High School for Law & Justice



High School for Law & Justice



High School for Law & Justice



High School for Law & Justice

**Design Strategies** 







Context

North Forest High School





#### owner project priorities

school should feel comfortable, not institutional





lines of sight and visibility are very important

#### **North Forest High School**



maintain a sense of being in the forest

safe and secure environment



work with the District's operational systems

Student Learning Centers need to be flexible enough to serve changing educational endorsements and programs of study