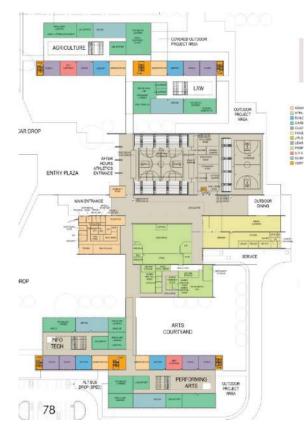

North Forest High School

**Design Strategies** 



## **Multiple pathways to success**





External Views vs. Internal Focus



Celebration of Specialized Programs

Meaning of Color

How are these two high schools different?

21<sup>st</sup> Century Learning vs. Specialized Programs

Suburban Greenfield Ex vs. Urban Brownfield Int

## 21<sup>st</sup> Century Learning vs. Specialized Programs



## Suburban Greenfield vs. Urban Brownfield



## **External/Natural Views vs. Internally focused**







#### HIGH SCHOOL FOR LAW AND JUSTICE

## **External/Natural Views vs. Internally focused**







1<sup>st</sup> Floor

#### HIGH SCHOOL FOR LAW AND JUSTICE

## **External/Natural Views vs. Internally focused**



#### NORTH FOREST HIGH SCHOOL

## **Celebration of Specialized Programs**







#### NORTH FOREST HIGH SCHOOL

## **Celebration of Specialized Programs**





Second Floor

HIGH SCHOOL FOR LAW AND JUSTICE

## **Celebration of Specialized Programs**





#### NORTH FOREST HIGH SCHOOL

# Meaning of Color





#### HIGH SCHOOL FOR LAW AND JUSTICE

## **Meaning of Color**









# **Differences Become Similarities**

## **A Different Beginning for Magnet Schools**



#### Houston's First Magnet Program Started in 1971

Begins with the HS for Performing and Visual Arts



## Facilitate Desegregation in Public School Nationwide

• 86% Hispanic and African-American, 57% At-Risk



### Promote Learning Opportunities/Academic Excellence

• Equitable Access for Houston ISD Students to Numerous Programs



### Innovative Student-Focused Learning Models

Many New Learning