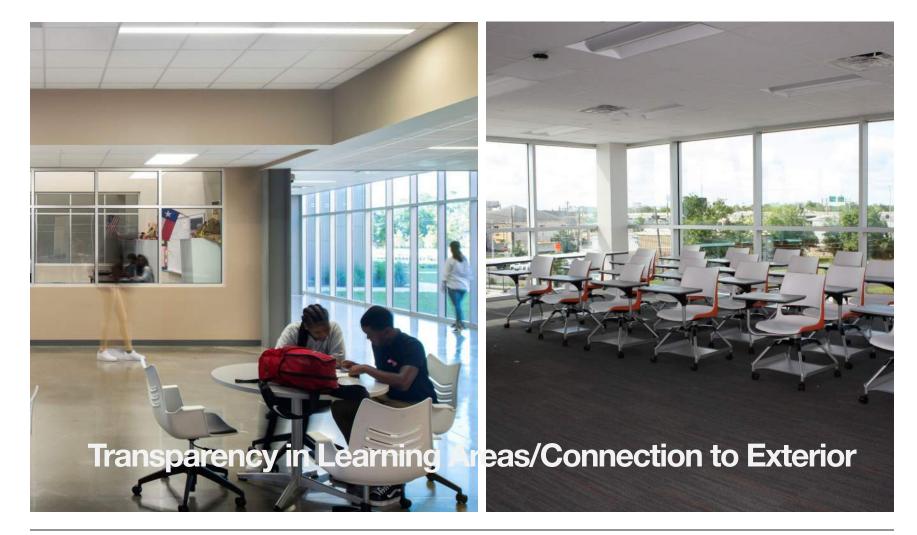

dels

Many New Learning Modalities Started in Magnet/Alternative Settings

How are these two high schools similar?

# **Over 40 Houston ISD Magnet Programs:**

## **Committed to Equity/Access to High Quality Education**



College and Career Readiness



Fine Arts/Performing & Visual Arts



International Studies



International Baccalaureate



How are these two high schools similar?



Early College High School



**Futures Academy** 



S.T.E.M. & S.T.E.A.M.



#### Vanguard

# **Standards for Success in the 21<sup>st</sup> Century**

### **Applying Lessons Learned from Magnet Programs**



Collaborative/Large Learning Spaces



Transparency Throughout Learning Areas



Small Learning Communities/Neighborhoods



Flexible Mültipurpose Spaces

How are these two high schools similar?













# School building design features have a measurable impact



What have been the outcomes so far?

#### Flexible, Well-Designed Facilities Attract Students

 2018/2019 Student Enrollment Increased at HSLJ and North Forest HS

#### Decreasing Absenteeism Improves Student Learning

- Improved Indoor Air Quality Can Prevent 65% of Asthma Cases in Students
- Teacher Attendance Rate Increased to Over 96% in Monitored Group

# School building design features have a measurable impact



What have been the outcomes so far?

#### Use of Daylighting Reduces Off-Task Behavior

 Disciplinary Actions Trending Downward in Monitored Group (includes North Forest HS)

# Increased Daylighting and Innovative Design Fosters Higher Achievement

- Percentage of Monitored Students Reading At or Above B