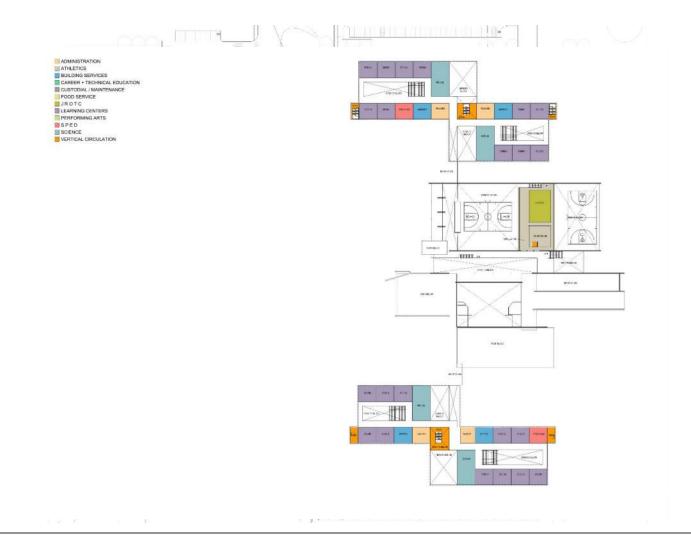

# **Course Description**

Houston ISD worked with Page, DLR Group and stakeholders to design replacements for the High School for Law & Justice and North Forest High School. Students entered dramatically new learning environments in 2018. One launches students into law enforcement and criminal justice careers; the other comprehensively serves a disadvantaged community. How do the new campuses impact the students and community?