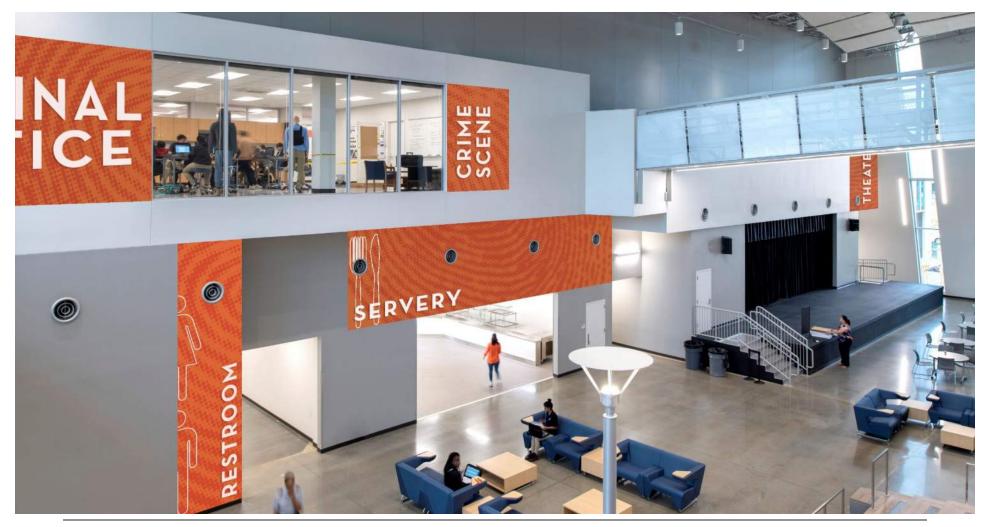

# **Course Description**

Houston ISD worked with Page, DLR Group and stakeholders to design replacements for the High School for Law & Justice and North Forest High School. Students entered dramatically new learning environments in 2018. One launches students into law enforcement and criminal justice careers; the other comprehensively serves a disadvantaged community. How do the new campuses impact the students and community?