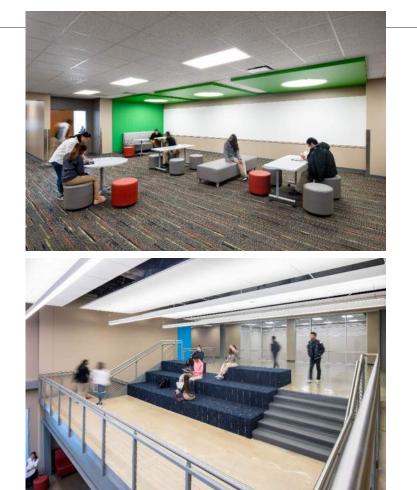

1<sup>st</sup> Century Learning vs. Specialized Programs

Suburban Greenfield Ex vs. Urban Brownfield Int

## 21<sup>st</sup> Century Learning vs. Specialized Programs



## Suburban Greenfield vs. Urban Brownfield



## **External/Natural Views vs. Internally focused**







#### HIGH SCHOOL FOR LAW AND JUSTICE

## **External/Natural Views vs. Internally focused**







1<sup>st</sup> Floor

#### HIGH SCHOOL FOR LAW AND JUSTICE

## **External/Natural Views vs. Internally focused**



#### NORTH FOREST HIGH SCHOOL

## **Celebration of Specialized Programs**







#### NORTH FOREST HIGH SCHOOL

## **Celebration of Specialized Programs**





Second Floor

HIGH SCHOOL FOR LAW AND JUSTICE

## **Celebration of Specialized Programs**





#### NORTH FOREST HIGH SCHOOL

# Meaning of Color





#### HIGH SCHOOL FOR LAW AND JUSTICE

## **Meaning of Color**









# **Differences Become Similarities**

## **A Different Beginning for Magnet Schools**



#### Houston's First Magnet Program Started in 1971

Begins with the HS for Performing and Visual Arts



## Facilitate Desegregation in Public School Nationwide

• 86% Hispanic and African-American, 57% At-Risk



### Promote Learning Opportunities/Academic Excellence

• Equitable Access for Houston ISD Students to Numerous Programs



### Innovative Student-Focused Learning Models

Many New Learning Modalities Started in Magnet/Alternative Settings

How are these two high schools similar?

# **Over 40 Houston ISD Magnet Programs:**

## **Committed to Equity/Access to High Quality Education**



College and Career Readiness



F