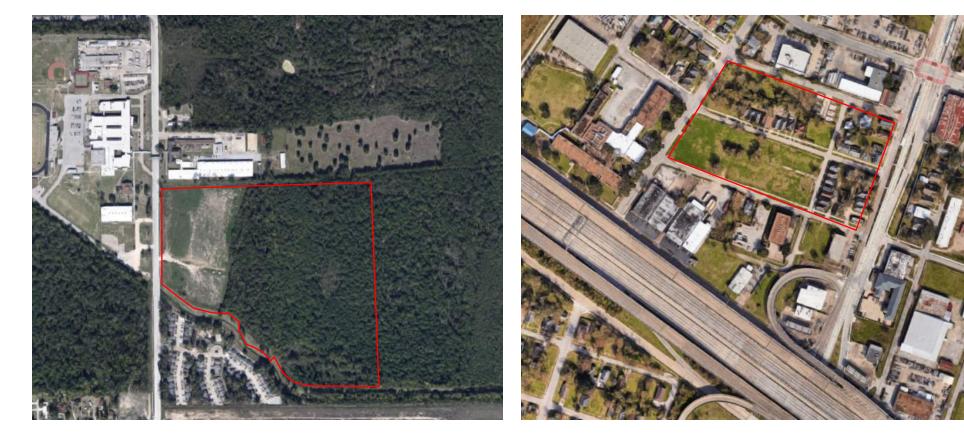

# **Course Description**

Houston ISD worked with Page, DLR Group and stakeholders to design replacements for the High School for Law & Justice and North Forest High School. Students entered dramatically new learning environments in 2018. One launches students into law enforcement and criminal justice careers; the other comprehensively serves a disadvantaged community. How do the new campuses impact the students and community?