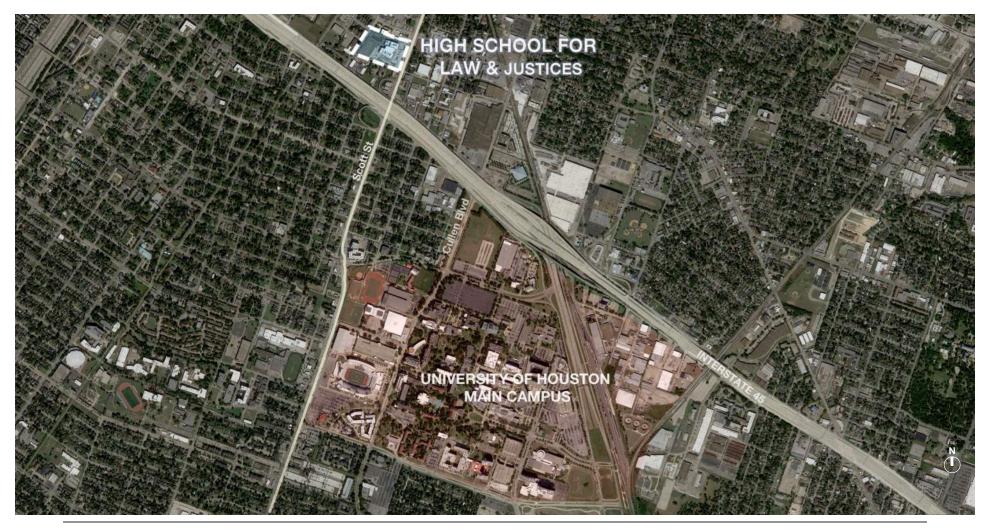

# **Course Description**

Houston ISD worked with Page, DLR Group and stakeholders to design replacements for the High School for Law & Justice and North Forest High School. Students entered dramatically new learning environments in 2018. One launches students into law enforcement and criminal justice careers; the other comprehensively serves a disadvantaged community. How do the new campuses impact the students and community?