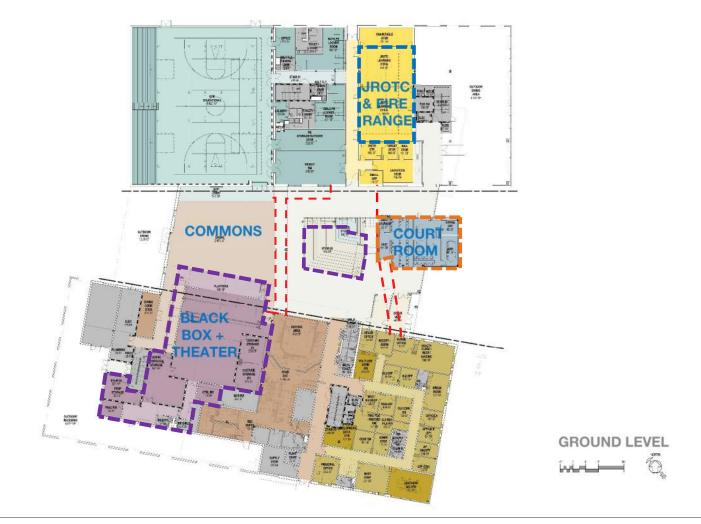

d Absorbed Into the Houston Independent School District
- Houston ISD Requested State Funding for Facilities Improvements

**Overview of Houston ISD Bond Program (and State-funded North Forest High School)** 



# **Comprehensive (NFHS) vs. Magnet (HSLJ)**



CAPACITY: 1,630 students

**SIZE:** 205,000 SF

**SCOPE:** Multi-focus, Varied Pathways Agriculture, Law & Public Safety, Information Technology, Performing Arts





CAPACITY: 750-900 students

**SIZE:** 115,500 SF

**SCOPE:** Focused Pathways Law Enforcement and Criminal Justice







High School for Law & Justice



High School for Law & Justice



High School for Law & Justice



High School for Law & Justice



High School for Law & Justice



High School for Law & Justice



High School for Law & Justice

**Unique Features** 



High School for Law & Justice



High School for Law & Justice



**High School for Law & Justice** 



High School for Law & Justice



High School for Law & Justice



High School for Law & Justice



High School for Law & Justice



High School for Law & Justice

**Design Strategies** 







Context

North Forest High School





#### owner project priorities

school should feel comfortable, not institutional





lines of sight and visibility are very important

#### **North Forest High School**



maintain a sense of being in the forest

safe and secure environment



work with the District's operational systems

Student Learning Centers need to be flexible enough to serve changing educational endorsements and programs of study





provide 21st Century Learning Environments throug