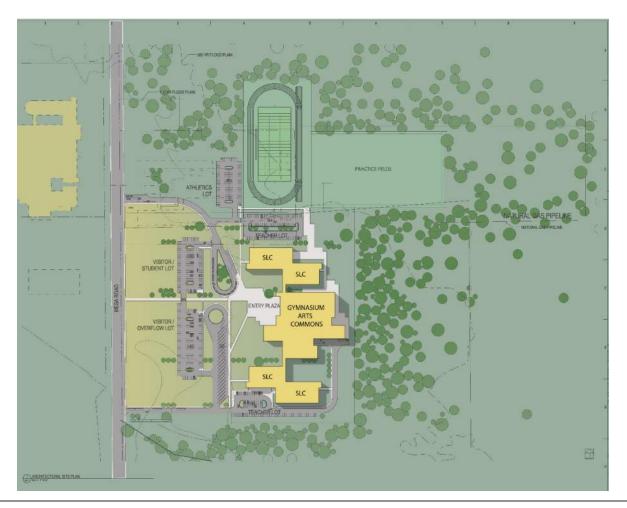

# **Course Description**

Houston ISD worked with Page, DLR Group and stakeholders to design replacements for the High School for Law & Justice and North Forest High School. Students entered dramatically new learning environments in 2018. One launches students into law enforcement and criminal justice careers; the other comprehensively serves a disadvantaged community. How do the new campuses impact the students and community?