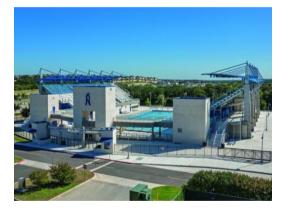

200, 400, 800 mixed gender freestyle relay

200, 400 mixed gender medley relay

SPRINGBOARD

✓ 1 meter✓ 3 meter

PLATFORM ✓ 1 meter ✓ 3 meter ✓ 5 meter ✓ 7.5 meter ✓ 10 meter

|             | FACILITY SPECS                | Meet or<br>exceeds<br>championship<br>requirements. | NORTHSIDE NATATORIUM<br>(secondary pool)                                     | NORTHSIDE S<br>(main pool 8                                                                                               |                              | CHAMPIONSHIP FACILITY                                                                                                                            |                              | IDEAL FACILITY                                                                                                                                   |                              |  |
|-------------|-------------------------------|-----------------------------------------------------|------------------------------------------------------------------------------|---------------------------------------------------------------------------------------------------------------------------|------------------------------|--------------------------------------------------------------------------------------------------------------------------------------------------|------------------------------|--------------------------------------------------------------------------------------------------------------------------------------------------|------------------------------|--|
|             |                               |                                                     |                                                                              |                                                                                                                           |                              |                                                                                                                                                  |                              |                                                                                                                                                  |                              |  |
| SIZE        | Main Competition Pool         | YES                                                 | NA                                                                           | 50 METER (8 lanes @ 9' wide, 2m deep min.)                                                                                |                              | 50 METER (8-10 lanes @ 2.5m wide 2m deep min.)                                                                                                   |                              | 50 METER (8 lanes x 9' wide, 2m deep min.)                                                                                                       |                              |  |
|             | Secondary Competition<br>Pool | YES                                                 | 50 METER (8 lanes @ 9' wide, 2m deep min.)                                   | 50 METER (8 lanes @ 9' wide, 2m deep min.)                                                                                |                              | NA                                                                                                                                               |                              | SAME AS COMPETITION POOL                                                                                                                         |                              |  |
|             | Warm-up Pool                  | YES                                                 | NA                                                                           | 25 METER X 25 YD.                                                                                                         |                              | 25 METER (min. 8 lanes @ 2.5m wide)                                                                                                              |                              | 25 METER (8 lanes @ 9' wide)                                                                                                                     |                              |  |
|             | Diving Pool                   | YES                                                 | NĂ                                                                           | Two 1-meter and two 3-meter springboards.<br>Height of highest platform will be 10-meters.<br>Intermediate platforms TBD. |                              | Two 1-meter and two 3-meter springboards.<br>Height of highest platform must be 10-meters.<br>Intermediate platforms may be 5 and 7.5<br>meters. |                              | Two 1-meter and two 3-meter springboards.<br>Height of highest platform must be 10-meters.<br>Intermediate platforms may be 5 and 7.5<br>meters. |                              |  |
|             | Deck Size                     | YES                                                 | 15' on sides: SECONDARY POOL                                                 | MAIN POOL<br>25' on sides                                                                                                 | WARM-UP POOL<br>15' on sides | MAIN POOL<br>20' on sides                                                                                                                        | WARM-UP POOL<br>15' on sides | MAIN POOL<br>20' on sides                                                                                                                        | WARM-UP POOL<br>15' on sides |  |
|             |                               |                                                     |                                                                              |                                                                                                                           |                              |                                                                                                                                                  |                              |                                                                                                                                                  |                              |  |
| EATING      | Spectator Seating             | POSSIBLE                                            | 800 SEATS: SECONDARY POOL                                                    | 2,500 SEATS: MAIN POOL<br>X TEMPORARY SEATS: DIVING POOL                                                                  |                              | 3,000 SEATS: MAIN POOL                                                                                                                           |                              | 6,000 SEATS: MAIN POOL<br>2,000 SEATS: SECONDARY POOL                                                                                            |                              |  |
|             | Athlete Seating               | POSSIBLE                                            | TBD                                                                          | 1,000 ATHLETES                                                                                                            |                              | 1,500: ATHLETE SEATS                                                                                                                             |                              | 1,200 SEATS TOTAL:<br>500 SEATS ON EACH SIDE OF MAIN POOL<br>100 SEATS ON EACH SIDE OF WARM-UP POOL                                              |                              |  |
|             | Media Seating                 | POSSIBLE                                            | TBD                                                                          | TBD                                                                                                                       |                              | 50: SEATING WITH TABLES NEAR FINISH END                                                                                                          |                              | 200: SEATING WITH TABLES NEAR FINISH END                                                                                                         |                              |  |
| SI          | VIP Seating                   | POSSIBLE                                            | TBD                                                                          | TBD                                                                                                                       |                              | 50: VIP SEATING ALONG ONE SIDE OF MAIN<br>POOL                                                                                                   |                              | 200: VIP SEATING ALONG ONE SIDE OF MAIN POOL                                                                                                     |                              |  |
|             |                               |                                                     |                                                                              |                                                                                                                           |                              |                                                                                                                                                  |                              |                                                                                                                                                  |                              |  |
|             | Hospitality                   | NO                                                  | NONE                                                                         | NONE                                                                                                                      |                              | Near pool deck to accommodate 300 at<br>round banquet tables.                                                                                    |                              | Near pool deck to accommodate 300 at<br>round banquet tables.                                                                                    |                              |  |
| z           | VIP suite                     | NA                                                  | NONE                                                                         | NONE                                                                                                                      |                              | NA                                                                                                                                               |                              | Room overlooking main pool with bar, lounge<br>seating, and video monitors.                                                                      |                              |  |
| 6           | General Meeting               | POSSIBLE                                            | Could utilize bleacher space with 400 seats in<br>existing natatorium space. | NONE                                                                                                                      |                              | Nearby room to accommodate 400 in theatre seating.                                                                                               |                              | Nearby room to accommodate 600 in theatre seating.                                                                                               |                              |  |
| ATIOI       | Officials                     | POSSIBLE                                            | NA                                                                           | Temporary bleachers at north deck to accommodate 60.                                                                      |                              | Near pool deck to accommodate 60 in theatre seating.                                                                                             |                              | Near pool deck to accommodate 125 in theatre seating.                                                                                            |                              |  |
| RA          | Meet Administration           | YES                                                 | NONE                                                                         | Windowed room at each end of home side with 12 desks/computers each.                                                      |                              | Windowed room at finish-end of main pool<br>with three desks/computers for meet<br>administration.                                               |                              | Windowed room at finish-end of main and<br>secondary pools with three desks/computers<br>for meet administration.                                |                              |  |
| <b>NIST</b> | Audio/Lighting                | NA                                                  | NONE                                                                         | NONE                                                                                                                      |                              | NA                                                                                                                                               |                              | Windowed room at turning-end of main and<br>secondary pools with all controls for sound and<br>lighting.                                         |                              |  |
| DMINISTR    | Drug Testing                  | YES                                                 | NA                                                                           | Near pool deck. Single toilet space                                                                                       |                              | Near pool deck w/ 3 desks and seating for 10,<br>adjacent to private men's and women's<br>restrooms.                                             |                              | Near pool deck w/ 3 desks and seating for 20,<br>adjacent to private men's and women's<br>restrooms.                                             |                              |  |
| ā           | Staff                         | YES                                                 | Nearby rooms with workspaces for 9 staff.                                    | Office spaces on either side of home side.                                                                                |                              | NA                                                                                                                                               |                              | Nearby room with minimum of 6 desks w/<br>computer connections.                                                                                  |                              |  |
| ◄           | Media Workroom                | POSSIBLE                                            | Workroom located near secondary pool                                         | NONE                                                                                                                      |                              | Near pool w/ min. workspaces for 30 w/<br>computer connections, phones, fax copiers.<br>etc.                                                     |                              | Near pool w/ min. workspaces for 50 w/<br>computer connections, phones, fax copiers.<br>etc.                                                     |                              |  |