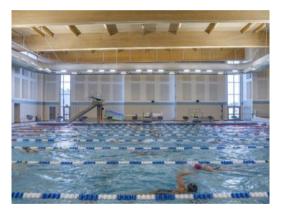

200, 400, 800 mixed gender freestyle relay

200, 400 mixed gender medley relay

SPRINGBOARD

✓ 1 meter✓ 3 meter

PLATFORM ✓ 1 meter ✓ 3 meter ✓ 5 meter ✓ 7.5 meter ✓ 10 meter

|             | FACILITY SPECS                | Meet or<br>exceeds<br>championship<br>requirements. | NORTHSIDE NATATORIUM<br>(secondary pool)                                     | NORTHSIDE S<br>(main pool 8                                                                                               |                              | CHAMPIONSHIP FACILITY                                                                                                                            |                              | IDEAL FACILITY                                                                                                                                   |                              |  |
|-------------|-------------------------------|-----------------------------------------------------|------------------------------------------------------------------------------|---------------------------------------------------------------------------------------------------------------------------|------------------------------|--------------------------------------------------------------------------------------------------------------------------------------------------|------------------------------|--------------------------------------------------------------------------------------------------------------------------------------------------|------------------------------|--|
|             |                               |                                                     |                                                                              |                                                                                                                           |                              |                                                                                                                                                  |                              |                                                                                                                                                  |                              |  |
| SIZE        | Main Competition Pool         | YES                                                 | NA                                                                           | 50 METER (8 lanes @ 9' wide, 2m deep min.)                                                                                |                              | 50 METER (8-10 lanes @ 2.5m wide 2m deep min.)                                                                                                   |                              | 50 METER (8 lanes x 9' wide, 2m deep min.)                                                                                                       |                              |  |
|             | Secondary Competition<br>Pool | YES                                                 | 50 METER (8 lanes @ 9' wide, 2m deep min.)                                   | 50 METER (8 lanes @ 9' wide, 2m deep min.)                                                                                |                              | NA                                                                                                                                               |                              | SAME AS COMPETITION POOL                                                                                                                         |                              |  |
|             | Warm-up Pool                  | YES                                                 | NA                                                                           | 25 METER X 25 YD.                                                                                                         |                              | 25 METER (min. 8 lanes @ 2.5m wide)                                                                                                              |                              | 25 METER (8 lanes @ 9' wide)                                                                                                                     |                              |  |
|             | Diving Pool                   | YES                                                 | NĂ                                                                           | Two 1-meter and two 3-meter springboards.<br>Height of highest platform will be 10-meters.<br>Intermediate platforms TBD. |                              | Two 1-meter and two 3-meter springboards.<br>Height of highest platform must be 10-meters.<br>Intermediate platforms may be 5 and 7.5<br>meters. |                              | Two 1-meter and two 3-meter springboards.<br>Height of highest platform must be 10-meters.<br>Intermediate platforms may be 5 and 7.5<br>meters. |                              |  |
|             | Deck Size                     | YES                                                 | 15' on sides: SECONDARY POOL                                                 | MAIN POOL<br>25' on sides                                                                                                 | WARM-UP POOL<br>15' on sides | MAIN POOL<br>20' on sides                                                                                                                        | WARM-UP POOL<br>15' on sides | MAIN POOL<br>20' on sides                                                                                                                        | WARM-UP POOL<br>15' on sides |  |
|             |                               |                                                     |                                                                              |                                                                                                                           |                              |                                                                                                                                                  |                              |                                                                                                                                                  |                              |  |
| EATING      | Spectator Seating             | POSSIBLE                                            | 800 SEATS: SECONDARY POOL                                                    | 2,500 SEATS: MAIN POOL<br>X TEMPORARY SEATS: DIVING POOL                                                                  |                              | 3,000 SEATS: MAIN POOL                                                                                                                           |                              | 6,000 SEATS: MAIN POOL<br>2,000 SEATS: SECONDARY POOL                                                                                            |                              |  |
|             | Athlete Seating               | POSSIBLE                                            | TBD                                                                          | 1,000 ATHLETES                                                                                                            |                              | 1,500: ATHLETE SEATS                                                                                                                             |                              | 1,200 SEATS TOTAL:<br>500 SEATS ON EACH SIDE OF MAIN POOL<br>100 SEATS ON EACH SIDE OF WARM-UP POOL                                              |                              |  |
|             | Media Seating                 | POSSIBLE                                            | TBD                                                                          | TBD                                                                                                                       |                              | 50: SEATING WITH TABLES NEAR FINISH END                                                                                                          |                              | 200: SEATING WITH TABLES NEAR FINISH END                                                                                                         |                              |  |
| SI          | VIP Seating                   | POSSIBLE                                            | TBD                                                                          | TBD                                                                                                                       |                              | 50: VIP SEATING ALONG ONE SIDE OF MAIN<br>POOL                                                                                                   |                              | 200: VIP SEATING ALONG ONE SIDE OF MAIN POOL                                                                                                     |                              |  |
|             |                               |                                                     |                                                                              |                                                                                                                           |                              |                                                                                                                                                  |                              |                                                                                                                                                  |                              |  |
|             | Hospitality                   | NO                                                  | NONE                                                                         | NONE                                                                                                                      |                              | Near pool deck to accommodate 300 at<br>round banquet tables.                                                                                    |                              | Near pool deck to accommodate 300 at<br>round banquet tables.                                                                                    |                              |  |
| z           | VIP suite                     | NA                                                  | NONE                                                                         | NONE                                                                                                                      |                              | NA                                                                                                                                               |                              | Room overlooking main pool with bar, lounge<br>seating, and video monitors.                                                                      |                              |  |
| 6           | General Meeting               | POSSIBLE                                            | Could utilize bleacher space with 400 seats in<br>existing natatorium space. | NONE                                                                                                                      |                              | Nearby room to accommodate 400 in theatre seating.                                                                                               |                              | Nearby room to accommodate 600 in theatre seating.                                                                                               |                              |  |
| ATIOI       | Officials                     | POSSIBLE                                            | NA                                                                           | Temporary bleachers at north deck to accommodate 60.                                                                      |                              | Near pool deck to accommodate 60 in theatre seating.                                                                                             |                              | Near pool deck to accommodate 125 in theatre seating.                                                                                            |                              |  |
| RA          | Meet Administration           | YES                                                 | NONE                                                                         | Windowed room at each end of home side with 12 desks/computers each.                                                      |                              | Windowed room at finish-end of main pool<br>with three desks/computers for meet<br>administration.                                               |                              | Windowed room at finish-end of main and<br>secondary pools with three desks/computers<br>for meet administration.                                |                              |  |
| <b>NIST</b> | Audio/Lighting                | NA                                                  | NONE                                                                         | NONE                                                                                                                      |                              | NA                                                                                                                                               |                              | Windowed room at turning-end of main and<br>secondary pools with all controls for sound and<br>lighting.                                         |                              |  |
| DMINISTR    | Drug Testing                  | YES                                                 | NA                                                                           | Near pool deck. Single toilet space                                                                                       |                              | Near pool deck w/ 3 desks and seating for 10,<br>adjacent to private men's and women's<br>restrooms.                                             |                              | Near pool deck w/ 3 desks and seating for 20,<br>adjacent to private men's and women's<br>restrooms.                                             |                              |  |
| ā           | Staff                         | YES                                                 | Nearby rooms with workspaces for 9 staff.                                    | Office spaces on either side of home side.                                                                                |                              | NA                                                                                                                                               |                              | Nearby room with minimum of 6 desks w/<br>computer connections.                                                                                  |                              |  |
| ◄           | Media Workroom                | POSSIBLE                                            | Workroom located near secondary pool                                         | NONE                                                                                                                      |                              | Near pool w/ min. workspaces for 30 w/<br>computer connections, phones, fax copiers.<br>etc.                                                     |                              | Near pool w/ min. workspaces for 50 w/<br>computer connections, phones, fax copiers.<br>etc.                                                     |                              |  |