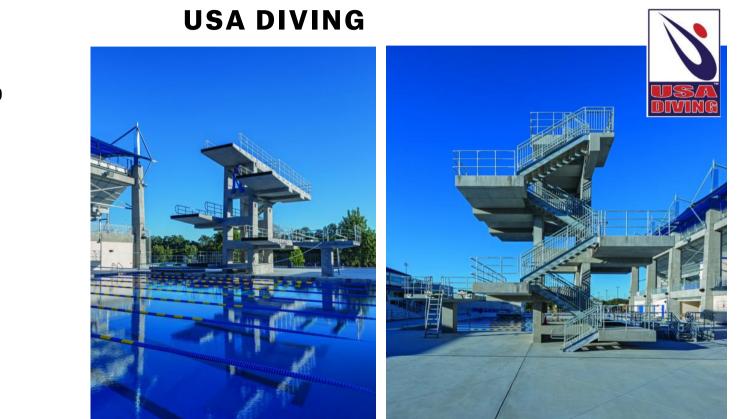

IL SWIMMING + DIVING EVENTS**

### **FACILITY STANDARDS**

### **EVENTS FOR DISTRICT, REGIONAL AND STATE**

Boys and girls events for district, regional and state meets shall be as follows:

200 Yard Medley Relay

200 Yard Freestyle

200 Yard Individual Medley

50 Yard Freestyle

**1** Meter Diving

100 Yard Butterfly

100 Yard Freestyle

500 Yard Freestyle

200 Yard Freestyle Relay

**100 Yard Backstroke** 

100 Yard Breaststroke

400 Yard Freestyle Relay



# **USA SWIMMING**

#### **FACILITY STANDARDS**

50, 100, 200, 400m/500y, 800m/1000y, 1500m/1650 freestyle

100, 200 backstroke

100, 200 butterfly

100, 200 breaststroke

200, 400 individual medley

200, 400, 800 freestyle relay

200, 400 medley relay

200, 400, 800 mixed gender freestyle relay

200, 400 mixed gender medley relay





SPRINGBOARD

✓ 1 meter✓ 3 meter

PLATFORM ✓ 1 meter ✓ 3 meter ✓ 5 meter ✓ 7.5 meter ✓ 10 meter

|             | FACILITY SPECS                | Meet or<br>exceeds<br>championship<br>requirements. | NORTHSIDE NATATORIUM<br>(secondary pool)                                     | NORTHSIDE S<br>(main pool 8                                                                                               |                              | CHAMPIONSHIP FACILITY                                                                                                                            |                              | IDEAL FACILITY                                                                                                                                   |                              |  |
|------