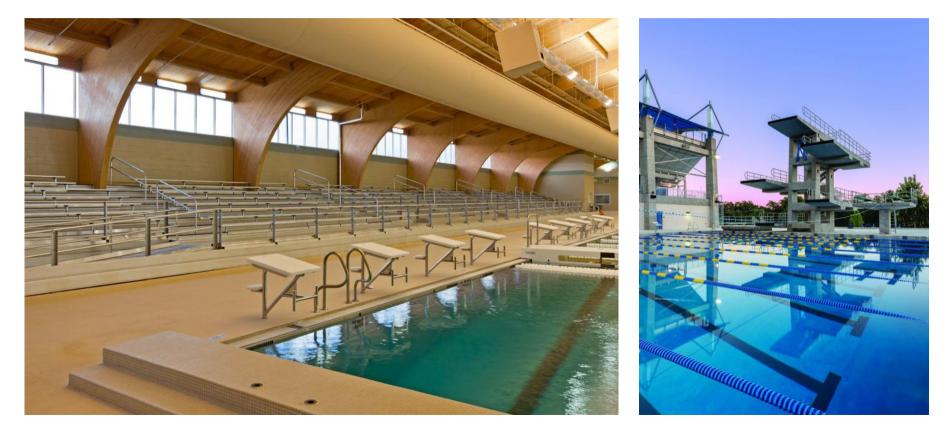

|                              |  |
| ◄           | Media Workroom                | POSSIBLE                                            | Workroom located near secondary pool                                         | NONE                                                                                                                      |                              | Near pool w/ min. workspaces for 30 w/<br>computer connections, phones, fax copiers.<br>etc.                                                     |                              | Near pool w/ min. workspaces for 50 w/<br>computer connections, phones, fax copiers.<br>etc.                                                     |                              |  |

## **PUBLIC-PRIVATE PARTNERSHIPS**



# **SUSTAINABILITY**





## 02 Planning + Design





# **ASSEMBLE THE DESIGN COMMITTEE**

COMMITTEE

✓ Aquatic Director

✓ Administration

✓ Coaches

✓ Parents

✓ Students

✓ Community

✓ Principal



# **ESTABLISH GOALS + OBJECTIVES**



# **MASTER PLAN VENUE/SITE**



# **DEFINE EVENTS + PROGRAMS**



## **VISIT DIFFERENT POOL FACILITY TYPES**



# **DESIGNATE FACILITY MANAGER**



| Space/Function                           | Quantity | Net Unit<br>Area - : | Lamar                                                                                                    | Consoli                 | orium                       |                         | Spor                      |
|------------------------------------------|----------|----------------------|-----------------------------------