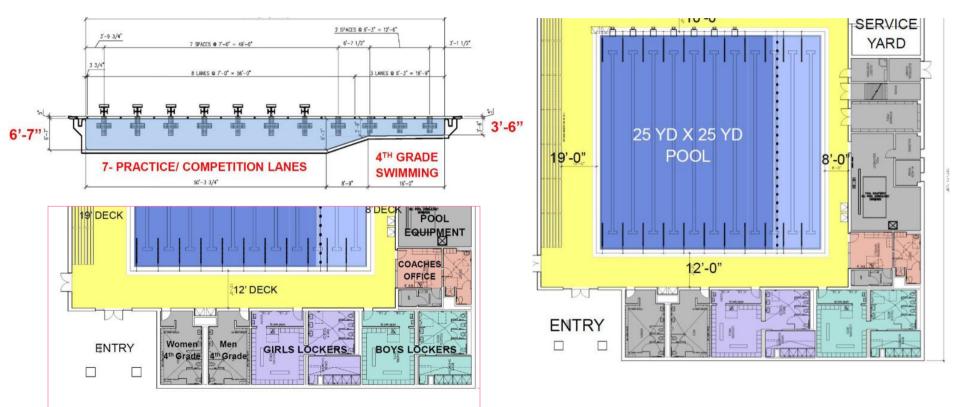

# **DESIGNATE FACILITY MANAGER**

| Space/Function                           | Quantity | Net Unit<br>Area - : | Lamar                                                                                                    | Consoli                 | orium                       |                         | Spor                      |
|------------------------------------------|----------|----------------------|----------------------------------------------------------------------------------------------------------|-------------------------|-----------------------------|-------------------------|---------------------------|
| Pool Deck                                | 1        | 4,450                | Pro                                                                                                      | posed P                 | rogram                      | oposed Progr            | ram                       |
| Pool                                     | 1        | 5,625                | 2/14/2013<br>SPACE / FUNCTION                                                                            | QUANTITY                |                             | TOTAL NET<br>AREA-SF    | DESCRI<br>Seating for 600 |
| Pool Equipment Room                      | 1        | 800                  | NATATORIUM                                                                                               | 1                       | 9,000<br>7,800              | 9,000<br>7,800<br>1,500 | Seating for out           |
| Girl's Locker Room                       | 1        | 780                  | Pool Area<br>Pool Deck                                                                                   | 1                       | 1,500<br>720                | 720                     |                           |
|                                          | -        |                      | Bleachers<br>Lobby                                                                                       | 1                       | 200<br>215                  | 200<br>215<br>300       | -                         |
| Boy's Locker Rooms                       | 1        | 780                  | Concessions<br>(1)NIC 2 Lav)                                                                             | 1                       | 300<br>70                   | 300                     | -                         |
| Coach's Office                           | 1        | 220                  | Men (4 VVG, 2 Lav)<br>Women (7 WC, 2 Lav)<br>Family Restroom                                             | 1                       |                             | -                       | -                         |
| Coach's Restroom / Dressing              | 1        | 150                  | LOCKERS/CLASSROOM                                                                                        | 1                       | 1,200                       | 1,200<br>115            | -                         |
| MDF                                      | 1        | 35                   | Classroom / Team Meeting                                                                                 | 1                       | 410                         | 820<br>820              | +                         |
| Pool Storage                             | 1        | 260                  | Boys Locker Rooms                                                                                        | 2                       | 510                         | 1,020                   |                           |
| Custodial Closet                         | 1        | 100                  | Shared Toilet/Shower                                                                                     | $H_{-}$                 | 190                         | 190                     |                           |
| Men's RR / 4th Grade Program             | 1        | 305                  | OFFICE<br>Front Office<br>Coach's Office<br>Coach's Dressing<br>Coach's Dressing                         |                         | 610<br>200<br>2 135<br>1 33 | 20                      | 0                         |
| Women's RR / 4th Grade Program           | 1        | 360                  | Life Guard Office/ Hamming SUPPORT                                                                       | Ŧ                       | 1 1.0<br>1 6/<br>1 8        |                         | 060<br>00<br>160<br>120   |
| Total Net Program                        |          |                      | Equipment<br>Storage<br>Pool Equipment and Chemical Storage<br>Laundry                                   | #                       |                             | 2                       | 9,020                     |
| Adjusted Gross Square Footage (Building) |          |                      | sub<br>net to gross                                                                                      | total<br>actor<br>total |                             |                         | 2,212                     |
| Mechanical Mezzanine                     | 1        | 2,800                | Gross Includes Mechanical Mezzanine.<br>Electrical, Janitor, Vestibule, Circulation, a<br>Wall Thickness | nd                      |                             |                         |                           |

# **PROGRAM OF SPACES**