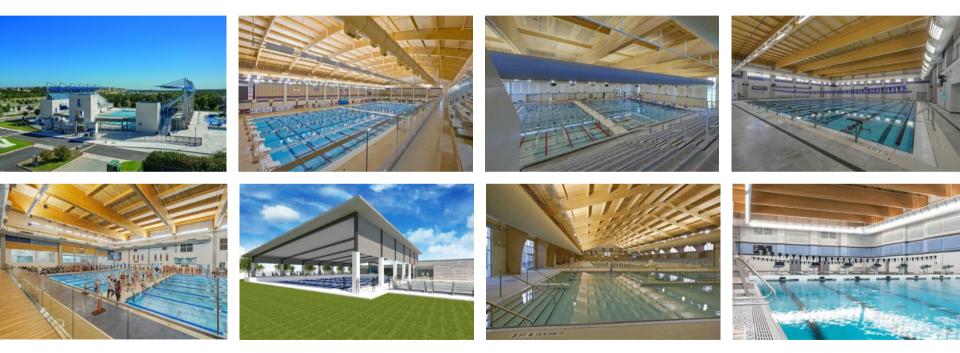

|                              | Near pool w/ min. workspaces for 30 w/<br>computer connections, phones, fax copiers.<br>etc.                                                     |                              | Near pool w/ min. workspaces for 50 w/<br>computer connections, phones, fax copiers.<br>etc.                                                     |                              |  |

## **PUBLIC-PRIVATE PARTNERSHIPS**



# **SUSTAINABILITY**





## 02 Planning + Design





# **ASSEMBLE THE DESIGN COMMITTEE**

COMMITTEE

✓ Aquatic Director

✓ Administration

✓ Coaches

✓ Parents

✓ Students

✓ Community

✓ Principal



# **ESTABLISH GOALS + OBJECTIVES**



# **MASTER PLAN VENUE/SITE**



# **DEFINE EVENTS + PROGRAMS**



## **VISIT DIFFERENT POOL FACILITY TYPES**



# **DESIGNATE FACILITY MANAGER**



| Space/Function                           | Quantity | Net Unit<br>Area - : | Lamar                                                                                                    | Consoli                 | orium                       |                         | Spor                      |
|------------------------------------------|----------|----------------------|----------------------------------------------------------------------------------------------------------|-------------------------|-----------------------------|-------------------------|---------------------------|
| Pool Deck                                | 1        | 4,450                | Pro