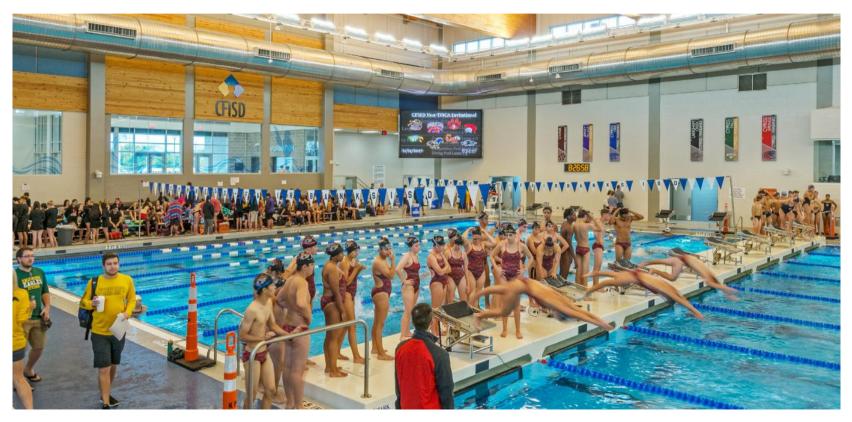

# **UIL SWIMMING + DIVING EVENTS**

### **EVENTS FOR DISTRICT, REGIONAL AND STATE**

Boys and girls events for district, regional and state meets shall be as follows:

200 Yard Medley Relay

200 Yard Freestyle

200 Yard Individual Medley

50 Yard Freestyle

**1** Meter Diving

100 Yard Butterfly

100 Yard Freestyle

500 Yard Freestyle

200 Yard Freestyle Relay

**100 Yard Backstroke** 

100 Yard Breaststroke

400 Yard Freestyle Relay