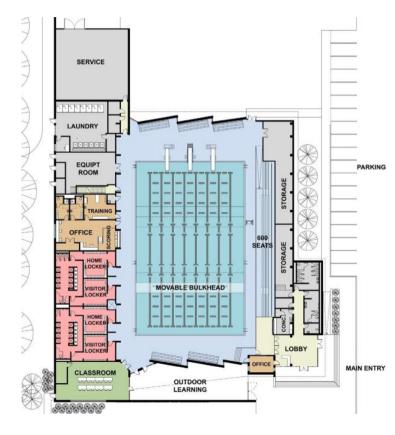

# **PROGRAM OF SPACES**

200, 400, 800 mixed gender freestyle relay

200, 400 mixed gender medley relay

SPRINGBOARD

✓ 1 meter✓ 3 meter

PLATFORM ✓ 1 meter ✓ 3 meter ✓ 5 meter ✓ 7.5 meter ✓ 10 meter

|             | FACILITY SPECS                | Meet or<br>exceeds<br>championship<br>requirements. | NORTHSIDE NATATORIUM<br>(secondary pool)                                     | NORTHSIDE S<br>(main pool 8                                                                                               |                              | CHAMPIONSHIP FACILITY                                                                                                                            |                              | IDEAL FACILITY                                                                                                                                   |                              |  |
|-------------|-------------------------------|-----------------------------------------------------|------------------------------------------------------------------------------|---------------------------------------------------------------------------------------------------------------------------|------------------------------|--------------------------------------------------------------------------------------------------------------------------------------------------|------------------------------|--------------------------------------------------------------------------------------------------------------------------------------------------|------------------------------|--|
|             |                               |                                                     |                                                                              |                                                                                                                           |                              |                                                                                                                                                  |                              |                                                                                                                                                  |                              |  |
| SIZE        | Main Competition Pool         | YES                                                 | NA                                                                           | 50 METER (8 lanes @ 9' wide, 2m deep min.)                                                                                |                              | 50 METER (8-10 lanes @ 2.5m wide 2m deep min.)                                                                                                   |                              | 50 METER (8 lanes x 9' wide, 2m deep min.)                                                                                                       |                              |  |
|             | Secondary Competition<br>Pool | YES                                                 | 50 METER (8 lanes @ 9' wide, 2m deep min.)                                   | 50 METER (8 lanes @ 9' wide, 2m deep min.)                                                                                |                              | NA                                                                                                                                               |                              | SAME AS COMPETITION POOL                                                                                                                         |                              |  |
|             | Warm-up Pool                  | YES                                                 | NA                                                                           | 25 METER X 25 YD.                                                                                                         |                              | 25 METER (min. 8 lanes @ 2.5m wide)                                                                                                              |                              | 25 METER (8 lanes @ 9' wide)                                                                                                                     |                              |  |
|             | Diving Pool                   | YES                                                 | NĂ                                                                           | Two 1-meter and two 3-meter springboards.<br>Height of highest platform will be 10-meters.<br>Intermediate platforms TBD. |                              | Two 1-meter and two 3-meter springboards.<br>Height of highest platform must be 10-meters.<br>Intermediate platforms may be 5 and 7.5<br>meters. |                              | Two 1-meter and two 3-meter springboards.<br>Height of highest platform must be 10-meters.<br>Intermediate platforms may be 5 and 7.5<br>meters. |                              |  |
|             | Deck Size                     | YES                                                 | 15' on sides: SECONDARY POOL                                                 | MAIN POOL<br>25' on sides                                                                                                 | WARM-UP POOL<br>15' on sides | MAIN POOL<br>20' on sides                                                                                                                        | WARM-UP POOL<br>15' on sides | MAIN POOL<br>20' on sides                                                                                                                        | WARM-UP POOL<br>15' on sides |  |
|             |                               |                                                     |                                                                              |                                                                                                                           |                              |                                                                                                                                                  |                              |                                                                                                                                                  |                              |  |
| EATING      | Spectator Seating             | POSSIBLE                                            | 800 SEATS: SECONDARY POOL                                                    | 2,500 SEATS: MAIN POOL<br>X TEMPORARY SEATS: DIVING POOL                                                                  |                              | 3,000 SEATS: MAIN POOL                                                                                                                           |                              | 6,000 SEATS: MAIN POOL<br>2,000 SEATS: SECONDARY POOL                                                                                            |                              |  |
|             | Athlete Seating               | POSSIBLE                                            | TBD                                                                          | 1,000 ATHLETES                                                                                                            |                              | 1,500: ATHLETE SEATS                                                                                                                             |                              | 1,200 SEATS TOTAL:<br>500 SEATS ON EACH SIDE OF MAIN POOL<br>100 SEATS ON EACH SIDE OF WARM-UP POOL                                              |                              |  |
|             | Media Seating                 | POSSIBLE                                            | TBD                                                                          | TBD                                                                                                                       |                              | 50: SEATING WITH TABLES NEAR FINISH END                                                                                                          |                              | 200: SEATING WITH TABLES NEAR FINISH END                                                                                                         |                              |  |
| SI          | VIP Seating                   | POSSIBLE                                            | TBD                                                                          | TBD                                                                                                                       |                              | 50: VIP SEATING ALONG ONE SIDE OF MAIN<br>POOL                                                                                                   |                              | 200: VIP SEATING ALONG ONE SIDE OF MAIN POOL                                                                                                     |                              |  |
|             |                               |                                                     |                                                                              |                                                                                                                           |                              |                                                                                                                                                  |                              |                                                                                                                                                  |                              |  |
|             | Hospitality                   | NO                                                  | NONE                                                                         | NONE                                                                                                                      |                              | Near pool deck to accommodate 300 at<br>round banquet tables.                                                                                    |                              | Near pool deck to accommodate 300 at<br>round banquet tables.                                                                                    |                              |  |
| z           | VIP suite                     | NA                                                  | NONE                                                                         | NONE                                                                                                                      |                              | NA                                                                                                                                               |                              | Room overlooking main pool with bar, lounge<br>seating, and video monitors.                                                                      |                              |  |
| 6           | General Meeting               | POSSIBLE                                            | Could utilize bleacher space with 400 seats in<br>existing natatorium space. | NONE                                                                                                                      |                              | Nearby room to accommodate 400 in theatre seating.                                                                                               |                              | Nearby room to accommodate 600 in theatre seating.                                                                                               |                              |  |
| ATIOI       | Officials                     | POSSIBLE                                            | NA                                                                           | Temporary bleachers at north deck to accommodate 60.                                                                      |                              | Near pool deck to accommodate 60 in theatre seating.                                                                                             |                              | Near pool deck to accommodate 125 in theatre seating.                                                                                            |                              |  |
| RA          | Meet Administration           | YES                                                 | NONE                                                                         | Windowed room at each end of home side with 12 desks/computers each.                                                      |                              | Windowed room at finish-end of main pool<br>with three desks/computers for meet<br>administration.                                               |                              | Windowed room at finish-end of main and<br>secondary pools with three desks/computers<br>for meet administration.                                |                              |  |
| <b>NIST</b> | Audio/Lighting                | NA                                                  | NONE                                                                         | NONE                                                                                                                      |                              | NA                                                                                                                                               |                              | Windowed room at turning-end of main and<br>secondary pools with all controls for sound and<br>lighting.                                         |                              |  |
| DMINISTR    | Drug Testing                  | YES                                                 | NA                                                                           | Near pool deck. Single toilet space                                                                                       |                              | Near pool deck w/ 3 desks and seating for 10,<br>adjacent to private men's and women's<br>restrooms.                                             |                              | Near pool deck w/ 3 desks and seating for 20,<br>adjacent to private men's and women's<br>restrooms.                                             |                              |  |
| ā           | Staff                         | YES                                                 | Nearby rooms with workspaces for 9 staff.                                    | Office spaces on either side of home side.                                                                                |                              | NA                                                                                                                                               |                              | Nearby room with minimum of 6 desks w/<br>computer connections.                                                                                  |                              |  |
| ◄           | Media Workroom                | POSSIBLE                                            | Workroom located near secondary pool                                         | NONE                                                                                                                      |                              | Near pool w/ min. workspaces for 30 w/<br>computer connections, phones, fax copiers.<br>etc.                                                     |                              | Near pool w/ min. workspaces for 50 w/<br>computer connections, phones, fax copiers.<br>etc.                                                     |                              |  |