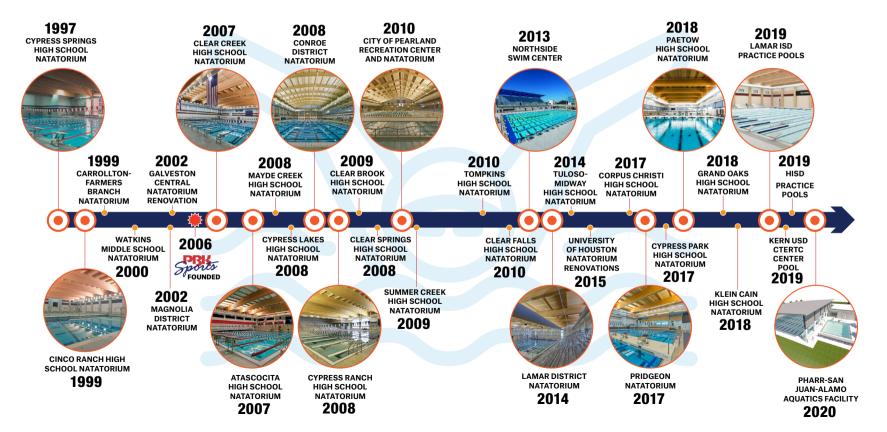

# PBK SPORTS K-12 PLANNING THE RIGHT AQUATIC FACILITIES FOR YOUR SCHOOL DISTRICT + COMMUNITY

## INTRODUCTIONS



EXECUTIVE DIRECTOR, FACILITIES + PLANNING, LAMAR CISD TREY SCHNEIDER PARTNER, PBK SPORTS **LORIN PARGOUD** PRINCIPAL, PBK JUAN LÓPEZ PRINCIPAL, PBK SPORTS AGENDA



# 1. AQUATICS PROGRAMS TODAY 2. PLANNING + DESIGN 3. LAMAR CISD AQUATICS MASTER PLAN 4. FACILITY MAINTENANCE + OPERATIONS 5. AQUATIC FACILITY TRENDS

## Aquatics Programs Today





# **GROWTH OF SPORT**



In 2008, US swimmer Michael Phelps became the most successful man at a single Olympic Games by winning eight gold medals. His total medal haul of 23 golds between 2004–2016 is the most out of all sports.

# **"EVOLUTION OF THE EXPERIENCE"**



# **GOVERNING BODIES, FACILITY STANDARDS, EVENTS**













# **UIL SWIMMING + DIVING EVENTS**

### **FACILITY STANDARDS**

### **EVENTS FOR DISTRICT, REGIONAL AND STATE**

Boys and girls events for district, regional and state meets shall be as follows:

200 Yard Medley Relay

200 Yard Freestyle

200 Yard Individual Medley

50 Yard Freestyle

**1** Meter Diving

100 Yard Butterfly

100 Yard Freestyle

500 Yard Freestyle

200 Yard Freestyle Relay

**100 Yard Backstroke** 

100 Yard Breaststroke

400 Yard Freestyle Relay



# **USA SWIMMING**

#### **FACILITY STANDARDS**

50, 100, 200, 400m/500y, 800m/1000y, 1500m/1650 freestyle

100, 200 backstroke

100, 200 butterfly

100, 200 breaststroke

200, 400 individual medley

200, 400, 800 freestyle relay

200, 400 medley relay

200, 400, 8