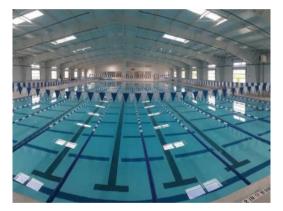

200, 400, 800 mixed gender freestyle relay

200, 400 mixed gender medley relay

SPRINGBOARD

✓ 1 meter✓ 3 meter

PLATFORM ✓ 1 meter ✓ 3 meter ✓ 5 meter ✓ 7.5 meter ✓ 10 meter

|             | FACILITY SPECS                | Meet or<br>exceeds<br>championship<br>requirements. | NORTHSIDE NATATORIUM<br>(secondary pool)                                     | NORTHSIDE S<br>(main pool 8                                                                                               |                              | CHAMPIONSHIP FACILITY                                                                                                                            |                              | IDEAL FACILITY                                                                                                                                   |                              |  |
|-------------|-------------------------------|-----------------------------------------------------|------------------------------------------------------------------------------|---------------------------------------------------------------------------------------------------------------------------|------------------------------|--------------------------------------------------------------------------------------------------------------------------------------------------|------------------------------|--------------------------------------------------------------------------------------------------------------------------------------------------|------------------------------|--|
|             |                               |                                                     |                                                                              |                                                                                                                           |                              |                                                                                                                                                  |                              |                                                                                                                                                  |                              |  |
| SIZE        | Main Competition Pool         | YES                                                 | NA                                                                           | 50 METER (8 lanes @ 9' wide, 2m deep min.)                                                                                |                              | 50 METER (8-10 lanes @ 2.5m wide 2m deep min.)                                                                                                   |                              | 50 METER (8 lanes x 9' wide, 2m deep min.)                                                                                                       |                              |  |
|             | Secondary Competition<br>Pool | YES                                                 | 50 METER (8 lanes @ 9' wide, 2m deep min.)                                   | 50 METER (8 lanes @ 9' wide, 2m deep min.)                                                                                |                              | NA                                                                                                                                               |                              | SAME AS COMPETITION POOL                                                                                                                         |                              |  |
|             | Warm-up Pool                  | YES                                                 | NA                                                                           | 25 METER X 25 YD.                                                                                                         |                              | 25 METER (min. 8 lanes @ 2.5m wide)                                                                                                              |                              | 25 METER (8 lanes @ 9' wide)                                                                                                                     |                              |  |
|             | Diving Pool                   | YES                                                 | NĂ                                                                           | Two 1-meter and two 3-meter springboards.<br>Height of highest platform will be 10-meters.<br>Intermediate platforms TBD. |                              | Two 1-meter and two 3-meter springboards.<br>Height of highest platform must be 10-meters.<br>Intermediate platforms may be 5 and 7.5<br>meters. |                              | Two 1-meter and two 3-meter springboards.<br>Height of highest platform must be 10-meters.<br>Intermediate platforms may be 5 and 7.5<br>meters. |                              |  |
|             | Deck Size                     | YES                                                 | 15' on sides: SECONDARY POOL                                                 | MAIN POOL<br>25' on sides                                                                                                 | WARM-UP POOL<br>15' on sides | MAIN POOL<br>20' on sides                                                                                                                        | WARM-UP POOL<br>15' on sides | MAIN POOL<br>20' on sides                                                                                                                        | WARM-UP POOL<br>15' on sides |  |
|             |                               |                                                     |                                                                              |                                                                                                                           |                              |                                                                                                                                                  |                              |                                                                                                                                                  |                              |  |
| EATING      | Spectator Seating             | POSSIBLE                                            | 800 SEATS: SECONDARY POOL                                                    | 2,500 SEATS: MAIN POOL<br>X TEMPORARY SEATS: DIVING POOL                                                                  |                              | 3,000 SEATS: MAIN POOL                                                                                                                           |                              | 6,000 SEATS: MAIN POOL<br>2,000 SEATS: SECONDARY POOL                                                                                            |                              |  |
|             | Athlete Seating               | POSSIBLE                                            | TBD                                                                          | 1,000 ATHLETES                                                                                                            |                              | 1,500: ATHLETE SEATS                                                                                                                             |                              | 1,200 SEATS TOTAL:<br>500 SEATS ON EACH SIDE OF MAIN POOL<br>100 SEATS ON EACH SIDE OF WARM-UP POOL                                              |                              |  |
|             | Media Seating                 | POSSIBLE                                            | TBD                                                                          | TBD                                                                                                                       |                              | 50: SEATING WITH TABLES NEAR FINISH END                                                                                                          |                              | 200: SEATING WITH TABLES NEAR FINISH END                                                                                                         |                              |  |
| SI          | VIP Seating                   | POSSIBLE                                            | TBD                                                                          | TBD                                                                                                                       |                              | 50: VIP SEATING ALONG ONE SIDE OF MAIN<br>POOL                                                                                                   |                              | 200: VIP SEATING ALONG ONE SIDE OF MAIN POOL                                                                                                     |                              |  |
|             |                               |                                                     |                                                                              |                                                                                                                           |                              |                                                                                                                                                  |                              |                                                                                                                                                  |                              |  |
|             | Hospitality                   | NO                                                  | NONE                                                                         | NONE                                                                                                                      |                              | Near pool deck to accommodate 300 at<br>round banquet tables.                                                                                    |                              | Near pool deck to accommodate 300 at<br>round banquet tables.                                                                                    |                              |  |
| z           | VIP suite                     | NA                                                  | NONE                                                                         | NONE                                                                                                                      |                              | NA                                                                                                                                               |                              | Room overlooking main pool with bar, lounge<br>seating, and video monitors.                                                                      |                              |  |
| 6           | General Meeting               | POSSIBLE                                            | Could utilize bleacher space with 400 seats in<br>existing natatorium space. | NONE                                                                                                                      |                              | Nearby room to accommodate 400 in theatre seating.                                                                                               |                              | Nearby room to accommodate 600 in theatre seating.                                                                                               |                              |  |
| ATIOI       | Officials                     | POSSIBLE                                            | NA                                                                           | Temporary bleachers at north deck to accommodate 60.                                                                      |                              | Near pool deck to accommodate 60 in theatre seating.                                                                                             |                              | Near pool deck to accommodate 125 in theatre seating.                                                                                            |                              |  |
| RA          | Meet Administration           | YES                                                 | NONE                                                                         | Windowed room at each end of home side with 12 desks/computers each.                                                      |                              | Windowed room at finish-end of main pool<br>with three desks/computers for meet<br>administration.                                               |                              | Windowed room at finish-end of main and<br>secondary pools with three desks/computers<br>for meet administration.                                |                              |  |
| <b>NIST</b> | Audio/Lighting                | NA                                                  | NONE                                                                         | NONE                                                                                                                      |                              | NA                                                                                                                                               |                              | Windowed room at turning-end of main and<br>secondary pools with all controls for sound and<br>lighting.                                         |                              |  |
| DMINISTR    | Drug Testing                  | YES                                                 | NA                                                                           | Near pool deck. Single toilet space                                                                                       |                              | Near pool deck w/ 3 desks and seating for 10,<br>adjacent to private men's and women's<br>restrooms.                                             |                              | Near pool deck w/ 3 desks and seating for 20,<br>adjacent to private men's and women's<br>restrooms.                                             |                              |  |
| ā           | Staff                         | YES                                                 | Nearby rooms with workspaces for 9 staff.                                    | Office spaces on either side of home side.                                                                                |                              | NA                                                                                                                                               |                              | Nearby room with minimum of 6 desks w/<br>computer connections.                                                                                  |                              |  |
| ◄           | Media Workroom                | POSSIBLE                                            | Workroom located near secondary pool                                         | NONE                                                                                                                      |                              | Near pool w/ min. workspaces for 30 w/<br>computer connections, phones, fax copiers.<br>etc.                                                     |                              | Near pool w/ min. workspaces for 50 w/<br>computer connections, phones, fax copiers.<br>etc.                                                     |                              |  |