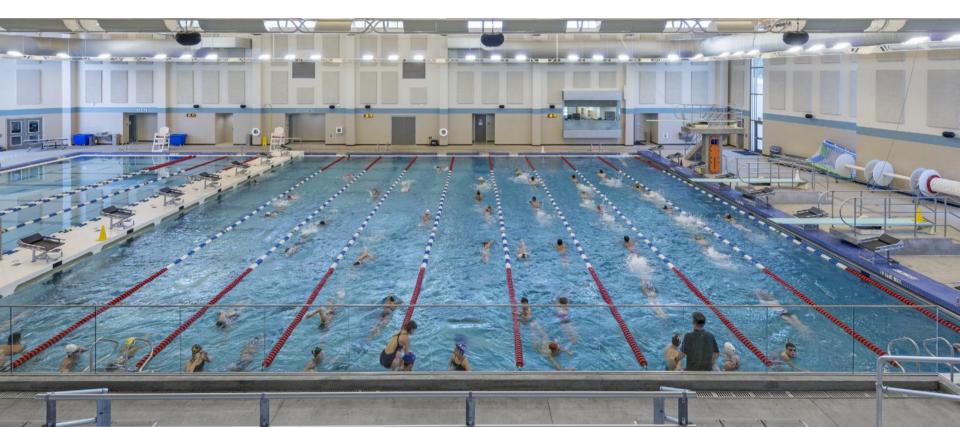

## Aquatics Programs Today

# **GROWTH OF SPORT**

In 2008, US swimmer Michael Phelps became the most successful man at a single Olympic Games by winning eight gold medals. His total medal haul of 23 golds between 2004–2016 is the most out of all sports.