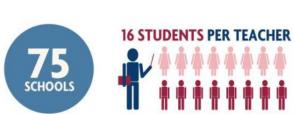

### **Arlington ISD Enrollment**

**STUDENTS ENROLLED** 49% FEMALE

64,062

51% MALE