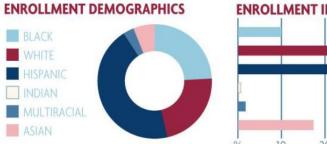

### **Arlington ISD Enrollment**

**STUDENTS ENROLLED** 49% FEMALE

64,062

51% MALE