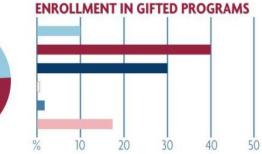

### **Arlington ISD Enrollment**

**STUDENTS ENROLLED** 49% FEMALE

64,062

51% MALE