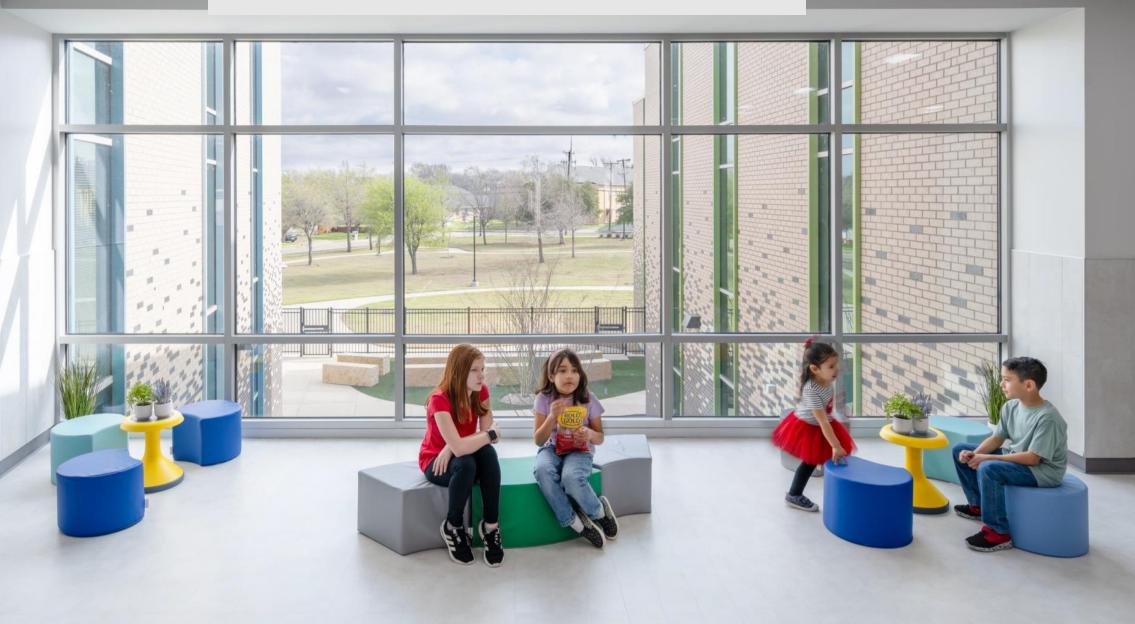

### **EVERY DAY THEIR JOURNEY BEGINS**

**Learning Courtyard** Collaboration Space While a corridor merely serves as a passageway from one point to another, a learning pathway symbolizes a deliberate and structured progression towards enlightenment, proficiency, and self-discovery.

### WHAT MAKES IT A "LEARNING PATHWAY" AND NOT JUST A CORRIDOR?

Learning Convergence Media Center & Library