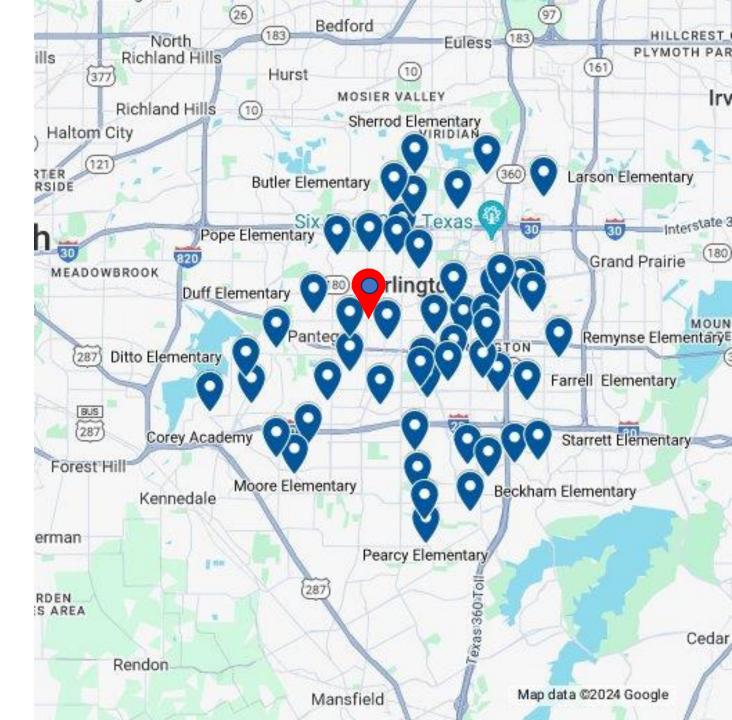

### Arlington Independent School District Campuses

#### C. B. Berry Elementary School Attendance Zone

Roark Elementary School Attendance Zone