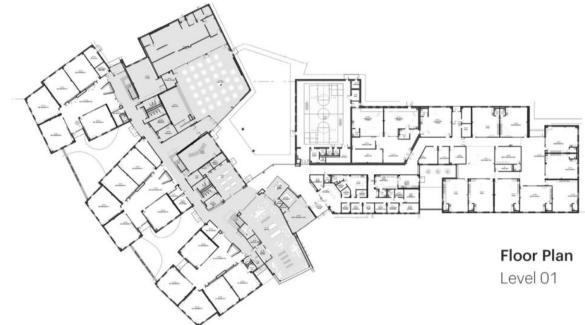

### **EVERY DAY THEIR JOURNEY BEGINS**

**Learning Courtyard** Collaboration Space While a corridor merely serves as a passageway from one point to another, a learning pathway symbolizes a deliberate and structured progression towards enlightenment, proficiency, and self-discovery.

### WHAT MAKES IT A "LEARNING PATHWAY" AND NOT JUST A CORRIDOR?

Learning Convergence Media Center & Library