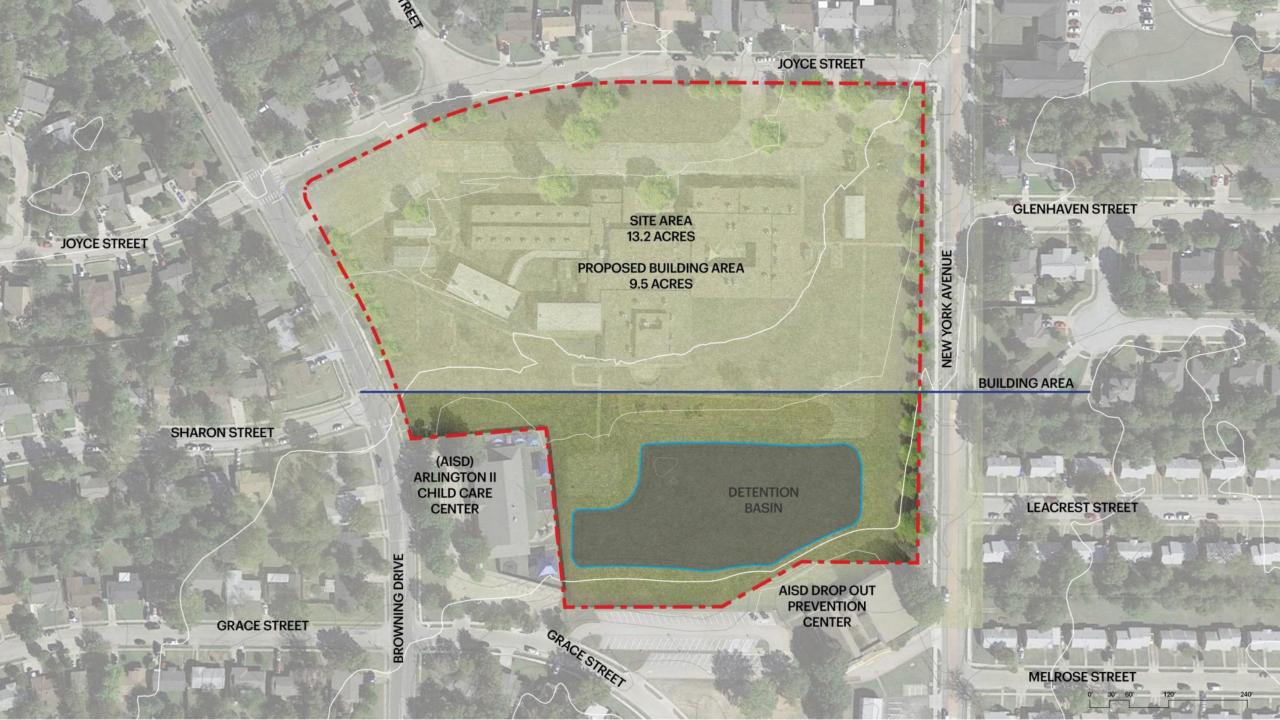

### Arlington Independent School District Campuses

#### C. B. Berry Elementary School Attendance Zone

Roark Elementary School Attendance Zone