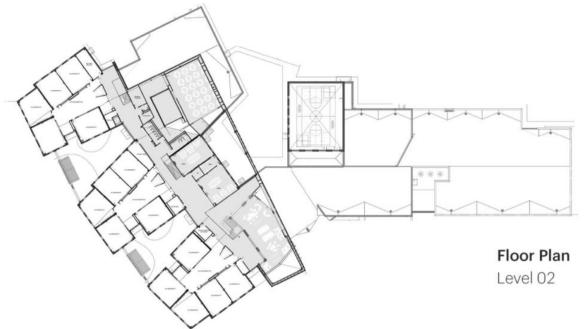

# From Journey to Arrival

### **EVERY DAY THEIR JOURNEY BEGINS**

**Learning Courtyard** Collaboration Space While a corridor merely serves as a passageway from one point to another, a learning pathway symbolizes a deliberate and structured progression towards enlightenment, proficiency, and self-discovery.

### WHAT MAKES IT A "LEARNING PATHWAY" AND NOT JUST A CORRIDOR?

Learning Convergence Media Center & Library