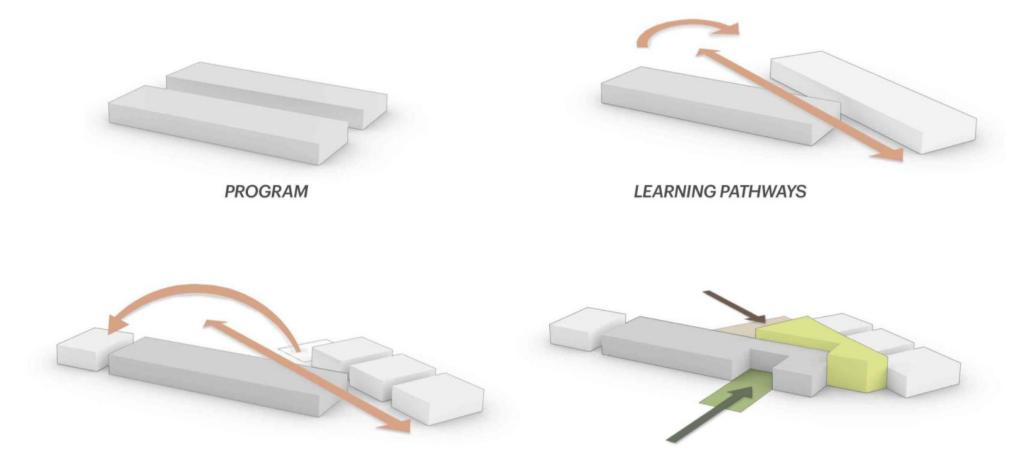

### **EVERY DAY THEIR JOURNEY BEGINS**

**Learning Courtyard** Collaboration Space While a corridor merely serves as a passageway from one point to another, a learning pathway symbolizes a deliberate and structured progression towards enlightenment, proficiency, and self-discovery.

### WHAT MAKES IT A "LEARNING PATHWAY" AND NOT JUST A CORRIDOR?

Learning Convergence Media Center & Library