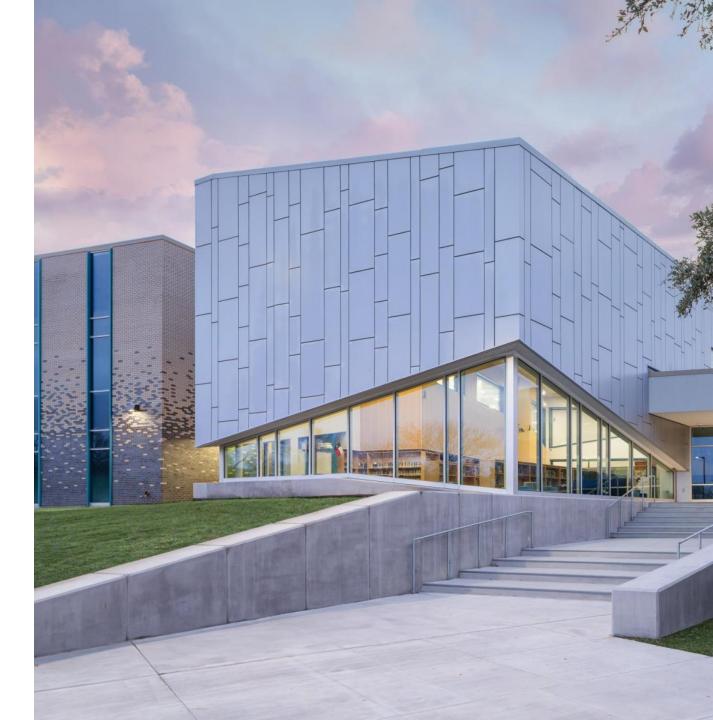

# From Journey to Arrival

### **EVERY DAY THEIR JOURNEY BEGINS**

**Learning Courtyard** Collaboration Space While a corridor merely serves as a passageway from one point to another, a learning pathway symbolizes a deliberate and structured progression towards enlightenment, proficiency, and self-discovery.