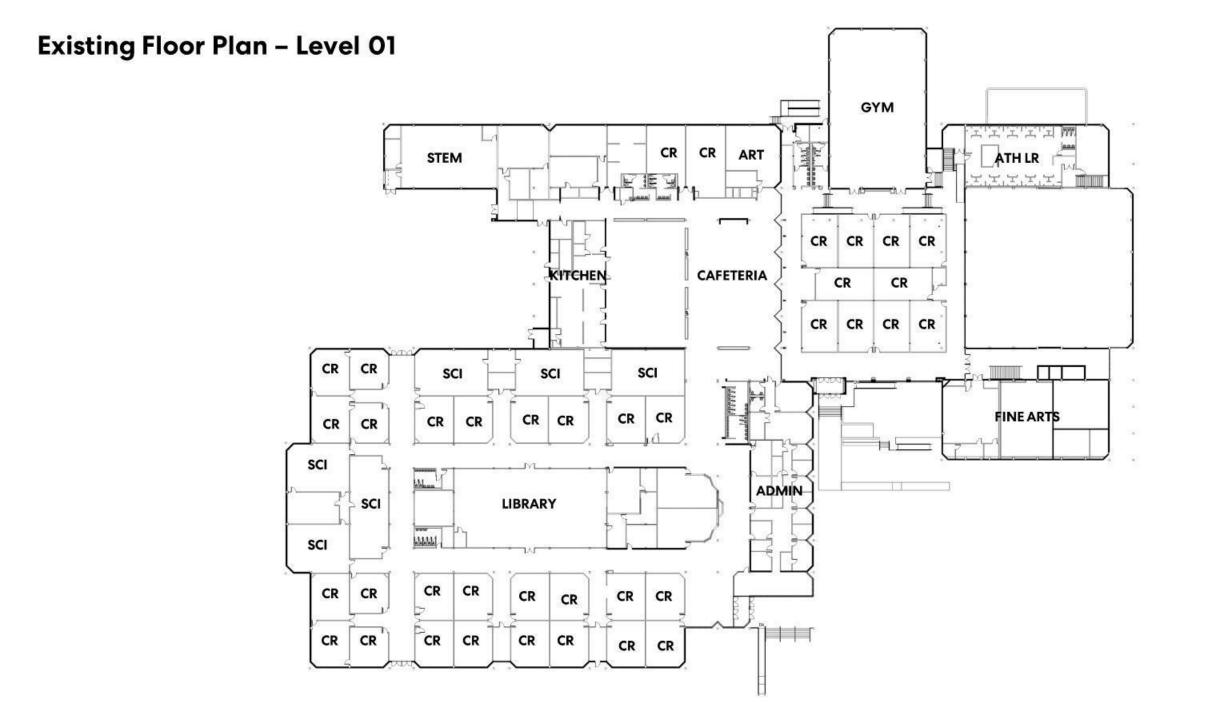

# **Existing Site Plan**

## **Proposed Site Plan**

# Existing Floor Plan – Level 00 WEIGHT ROOM ATH LR GYM FINE ARTS