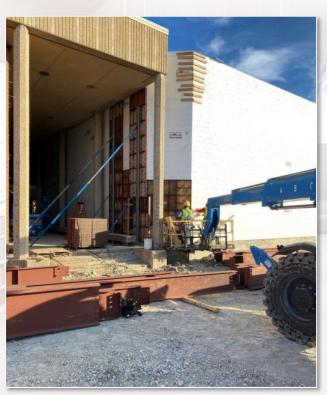

# **Unique Features**

Waterproofed Temporary Wall

Storm Shelter Tie-in to Existing Building

**Abatement of an Occupied Campus** 

**Elevator Installation to Existing Building** 