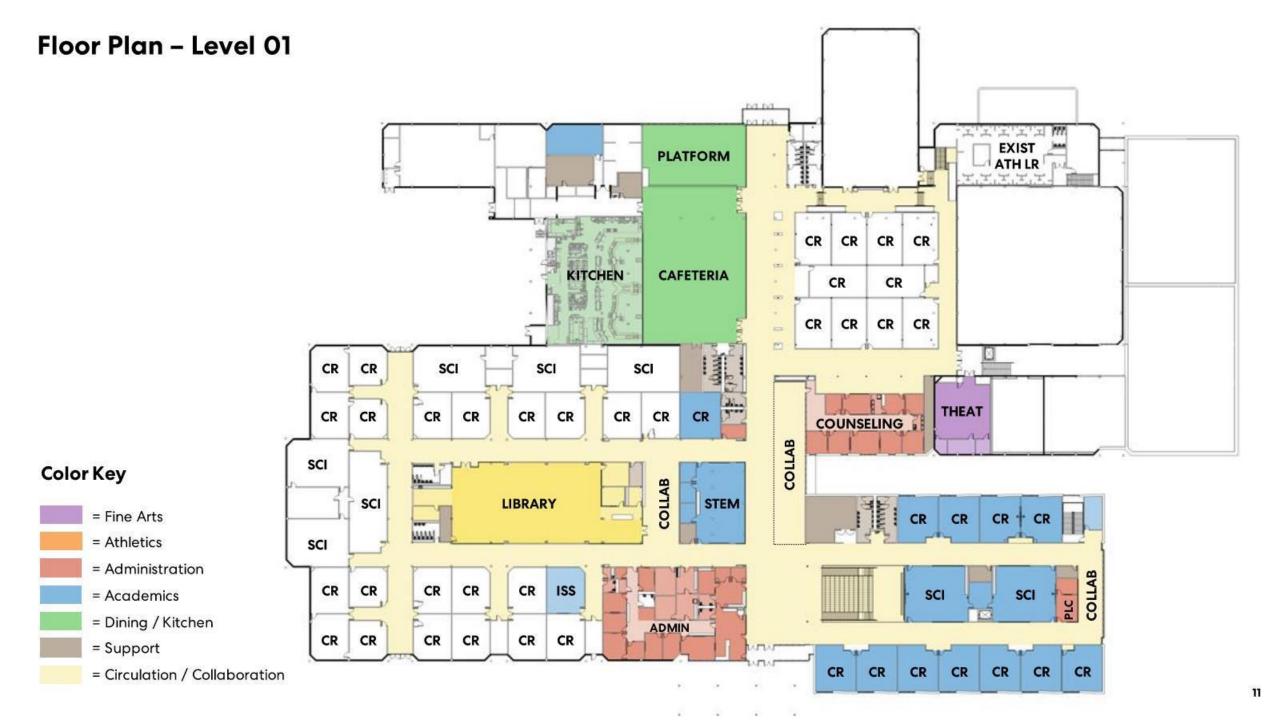

#### CONTRACTOR

**CORE Construction** 

\$50M

58,305 SF

Addition & Reconfiguration

23 Classrooms

Weight/Locker Rooms

**Storm Shelter** 

**New Tennis Courts** 

**Science Lab Renovation** 

Final Exterior

**Parking & Site Work** 

**Cafeteria Expansion & Kitchen Reconfiguration** 

**Client Challenges** 

2

**Design Challenges** 

# What is not successful about your building?

interior facelift needed

Difference in feel of F Hall vs. original sides. Wanting new access to technology, new interiors, updated feel.

More natural light please!

Outdated

Not a lot of central locations for students to work in groups.

interior facelift needed

# What is successful about your building?

Easy to navigate around the building.

I love the central location of the library! It is easily accessible on both sides of A and C halls.

Students and staff are awesome!!

The large gym is great.

I love the openness of the cafeteria. It is a friendly feel that you can access from all over the building!

As a coach, We like the Green space and access to the athletic fields.