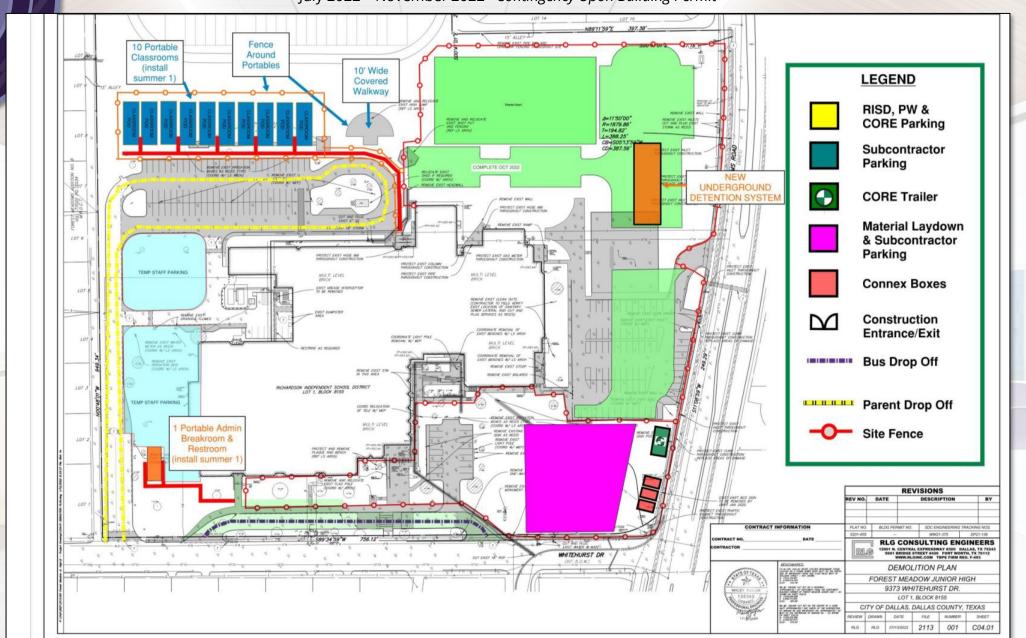

Phase 1 – Site Work

July 2022 – November 2022 \*Contingency Upon Building Permit