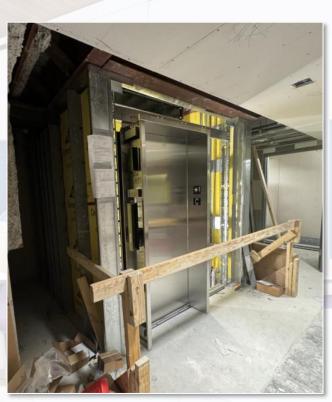

# **Unique Features**

Waterproofed Temporary Wall

Storm Shelter Tie-in to Existing Building

**Abatement of an Occupied Campus** 

**Elevator Installation to Existing Building** 