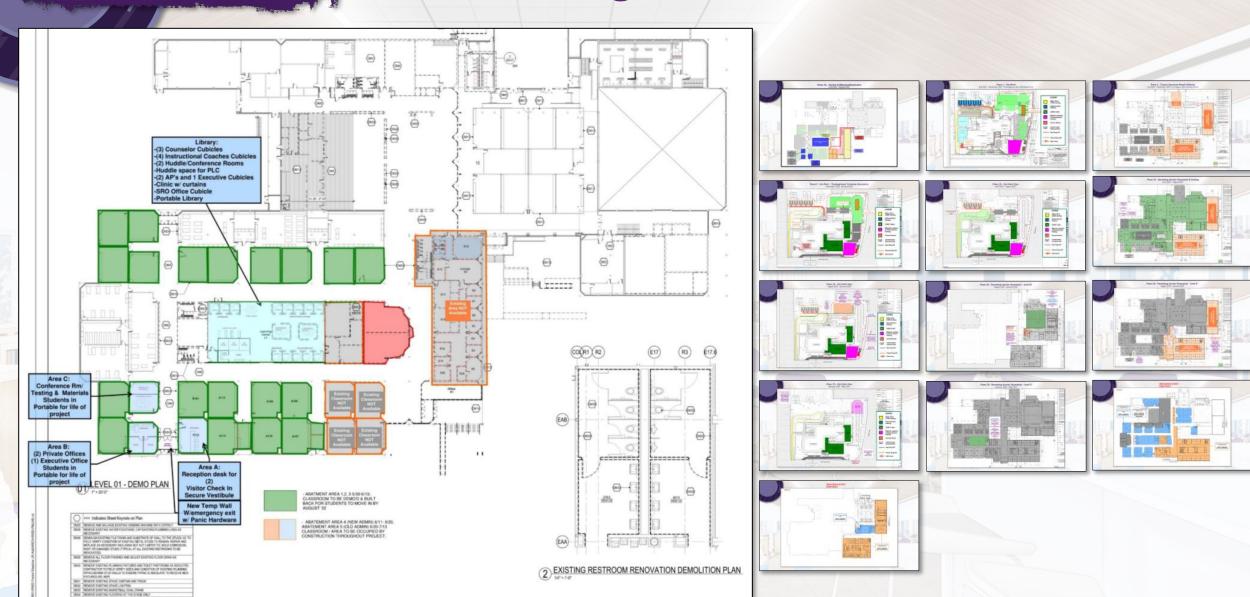

# Phase 1A - Interior Mobilization/Renovation June 2022 – August 2022 (DAH) € CIIID Temporary 15'-0" Wide Hallway Full-Height Construction Temporary Admin & Counseling 4,686 sf (m) New Pop-Up Construction Area C: Conference Rm/ Testing & Materials Students in Portable for life of Area B: (2) Private Offices (1) Executive Office Students in Portable for life of Entrance & Reception New Temp Wall