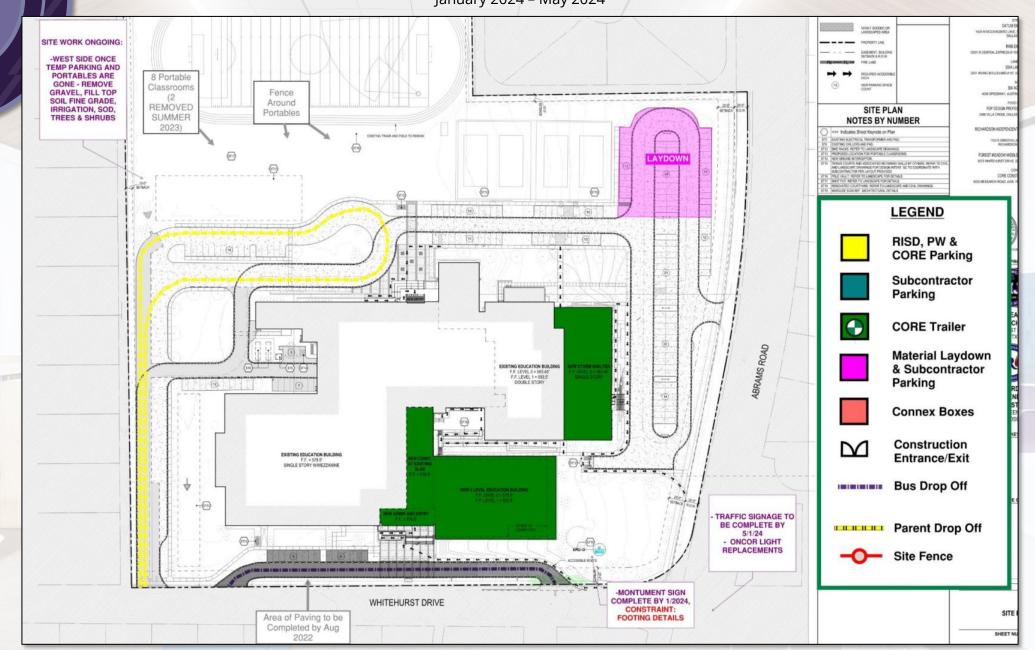

#### Phase 2B - Remaining Interior Renovation - Level 01 January 2024 - May 2024 EAE (EAD) (A0) (B.0) PROVIDE MINIAUM Y- IF O OF EVERY DOOR WITH A CLEAR AT THE PULL SIDE SPECIFICALLY DIMENSION HOW AC DISCUS CTE PERCENNICA T.T.T.T.T PEFER TO ASS SERIES F CAPETIDIA WINTER BREAK LIBRARY SCOPE OF A (E3) (E4) (E5) (E2) (E7 (E8) WORK: FLOOR PLA Move out furniture - Demo ceilings - Build out corridor Cut in new storefront SPRING '24 NIGHTS/WEEKEND WORK: DATES NOOMED - Ceiling installation -Lighting installation - T&B, Paint (Striping), Wall Tile - Green room door (368) (At)-DISTRIBUTE OF THE PARTY OF THE (S2.2) S2.8 S3 SOENCE (1938) FLOOR **NOTES BY** CLASSICAL LANG. S2.4) (84) SD SE SF SH SJ SK SL SA SB SC