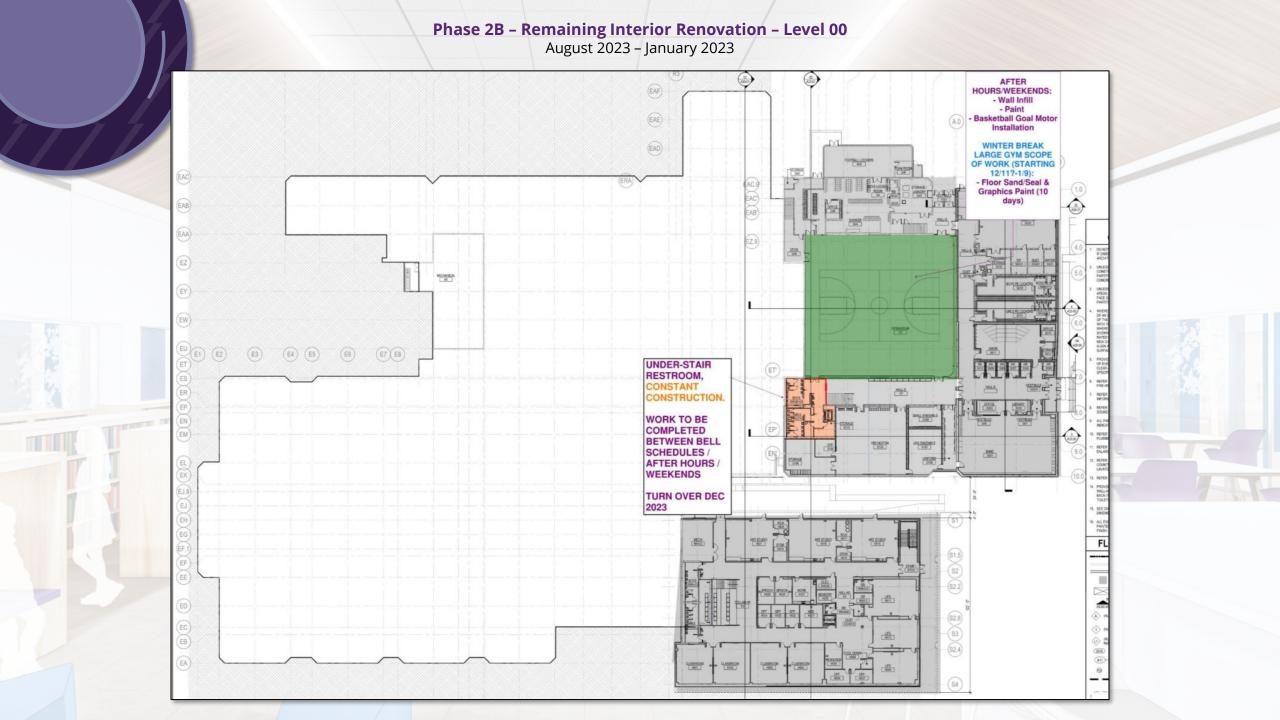

#### Phase 2B - Remaining Interior Renovation - Level 01 August 2023 - January 2023 (EAE) EAD (A.0) (B.0) HOME EC ENT CTR) (F) **包. E. B. E. E. E.** 田 REFER TO ASSISTNESS FOR HISCOLL CWETERA (E3) (E4) (E5) (E6) (E7 (E8) FLOOR PLAN LE PEATEUP GUEROON GUEROON LEUR **MILESTONES TO TURN** OVER AREA A & B: DECHLISP FLOOR DRAIN -AIR ON 9/25 & 10/1 -AREA B FEMA INSPECTION EMPRO SCENCE -AREA B CURTAIN WALL INSATLLATION CONSTANT -PERMANENT DRY IN; AREA A EAST CONSTRUCTION **CURTAIN WALL** -LEARNING STAIR HILL COMPLETION DEC 2023 FLOOR PLAN HANDRAIL INSTALLATION NOTES BY NUM CHARRESON CASSICON WINTER BREAK: - TRANSFORM RECEPTION TO EXISTING CLASSROOM & CLOSE IN VESTIBULE occ Indicates Sheet Keynote or Temporary Student Reception SH SA SB SC SJ SK SL