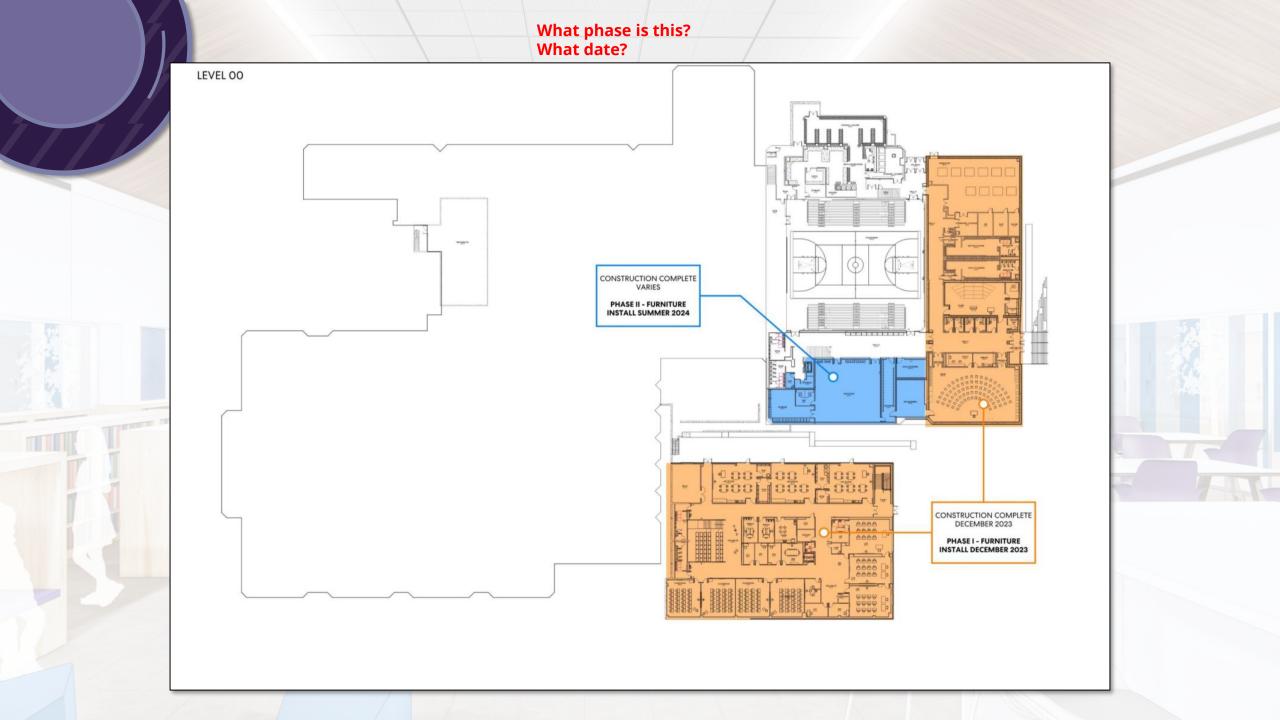

# Existing Floor Plan – Level 00 WEIGHT ROOM ATH LR GYM FINE ARTS

## **Phasing Plans**