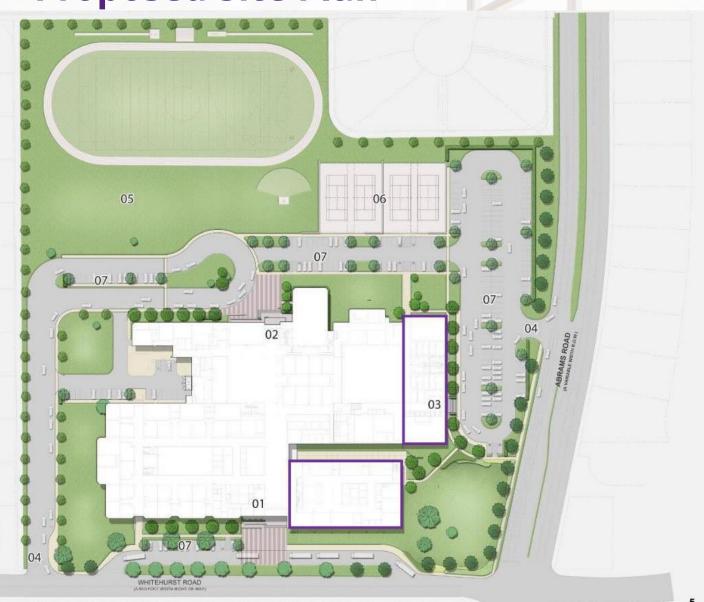

successful about your building?

interior facelift needed

Difference in feel of F Hall vs. original sides. Wanting new access to technology, new interiors, updated feel.

More natural light please!

Outdated

Not a lot of central locations for students to work in groups.

interior facelift needed

# What is successful about your building?

Easy to navigate around the building.

I love the central location of the library! It is easily accessible on both sides of A and C halls.

Students and staff are awesome!!

The large gym is great.

I love the openness of the cafeteria. It is a friendly feel that you can access from all over the building!

As a coach, We like the Green space and access to the athletic fields.

No hiding places.

# **Existing Site Plan**



## **Proposed Site Plan**





#### **Market in the Meadow**















# Existing Floor Plan – Level 00 WEIGHT ROOM ATH LR GYM FINE ARTS





#### CONTRACTOR CHALLENGES

## **Phasing Plans**



# Phase 1A - Interior Mobilization/Renovation June 2022 – August 2022 (DAH) € CIIID Temporary 15'-0" Wide Hallway Full-Height Construction Temporary Admin & Counseling 4,686 sf (m) New Pop-Up Construction Area C: Conference Rm/ Testing & Materials Students in Portable for life of Area B: (2) Private Offices (1) Executive Office Students in Portable for life of Entrance & Reception New Temp Wall

Phase 1 – Site Work

July 2022 – November 2022 \*Contingency Upon Building Permit



#### Phase 2 – 2-Story Classroom Wing & Athletics July 2022 – December 2023 \*Contingency Upon Building Permit EAD (A0) (B.0) ERITHGUARDE PLC ERRC