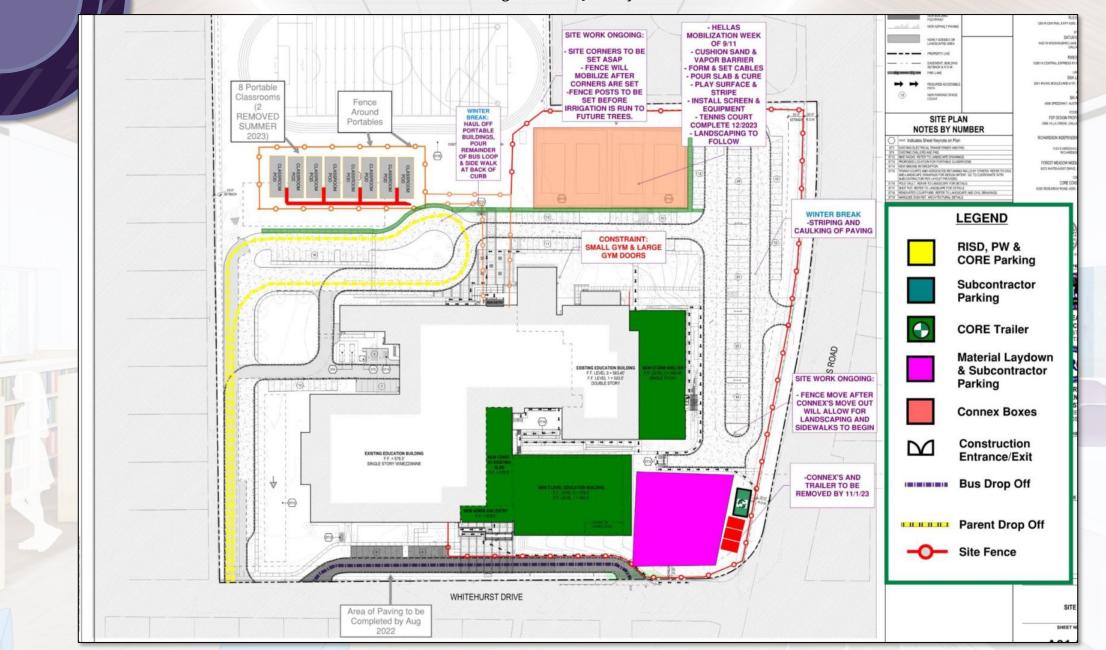

#### Phase 2A - Site Work View June 2023 – August 2023 2001 WHING BOLLEVARD KISS 8 Portable Classrooms Fence Around REMOVED SITE PLAN Portables SUMMER THE VILLA CREEK DALL **NOTES BY NUMBER** 2023) RICHARDSON NOEPEND <<c Indicates Sheet Keynote on Plan Joseph Rodates Sheet Keyndes on Plant [ Institute ELECTION Service State of the Col. [ Institute SELECTION Service State of the Col. [ Institute SELECTION Service State of the Col. [ Institute SELECTION SERVICE SELECTION SERVICE SERVI FOREST MEADOW MIDD Area of Paving to be Completed by NOV 2022 **LEGEND** Area of Paving to be Completed by Aug 2023 RISD, PW & **CORE Parking** Subcontractor **Parking CORE Trailer Material Laydown** & Subcontractor EXISTING EDUCATION BUILDING FF LEVEL 0 = 583.45° FF LEVEL 1 = 593.5° DOUBLE STORY **Parking Connex Boxes** (170) Construction $\mathbf{M}$ EXISTING EDUCATION BUILDING F.F. = 578.5° SINGLE STORY WIMEZZANINE Entrance/Exit Bus Drop Off Parent Drop Off Site Fence WHITEHURST DRIVE SITEP Area of Paving to be Completed by Aug SHEET NUI 2022 A01-0