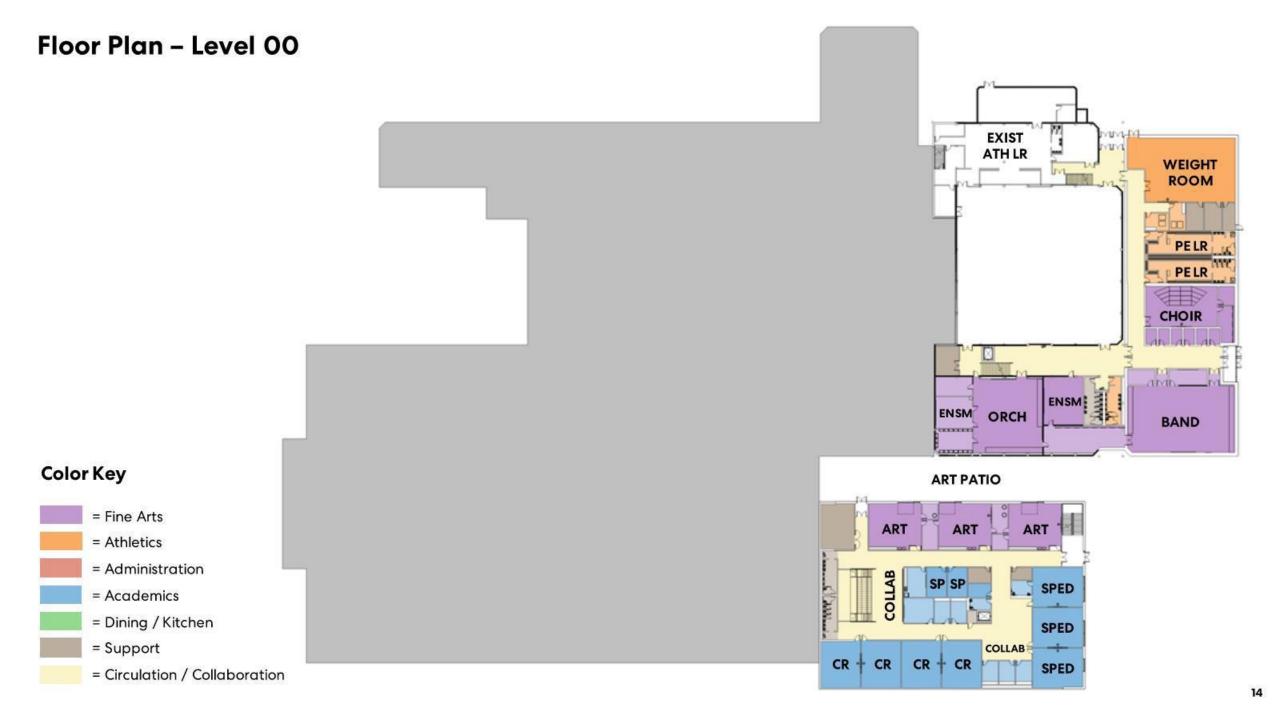

new access to technology, new interiors, updated feel.

More natural light please!

Outdated

Not a lot of central locations for students to work in groups.

interior facelift needed

# What is successful about your building?

Easy to navigate around the building.

I love the central location of the library! It is easily accessible on both sides of A and C halls.

Students and staff are awesome!!

The large gym is great.

I love the openness of the cafeteria. It is a friendly feel that you can access from all over the building!

As a coach, We like the Green space and access to the athletic fields.

No hiding places.

# **Existing Site Plan**



## **Proposed Site Plan**





#### **Market in the Meadow**















# Existing Floor Plan – Level 00 WEIGHT ROOM ATH LR GYM FINE ARTS





#### CONTRACTOR CHALLENGES

## **Phasing Plans**



# Phase 1A - Interior Mobilization/Renovation June 2022 – August 2022 (DAH) € CIIID Temporary 15'-0" Wide Hallway Full-Height Construction Temporary Admin & Counseling 4,686 sf (m) New Pop-Up Construction Area C: Conference Rm/ Testing & Materials Students in Portable for life of Area B: (2) Private Offices (1) Executive Office Students in Portable for life of Entrance & Reception New Temp Wall

Phase 1 – Site Work

July 2022 – November 2022 \*Contingency Upon Building Permit



#### Phase 2 – 2-Story Classroom Wing & Athletics July 2022 – December 2023 \*Contingency Upon Building Permit EAD (A0) (B.0) ERITHGUARDE PLC ERRC HOME BY CITE nights/week CHI. T.T.T.T A CONSTANT GARGINA. (E4) (E5) FLOOR PLAN LEGEND LEG ... ENTING SOPICE CONSTAN