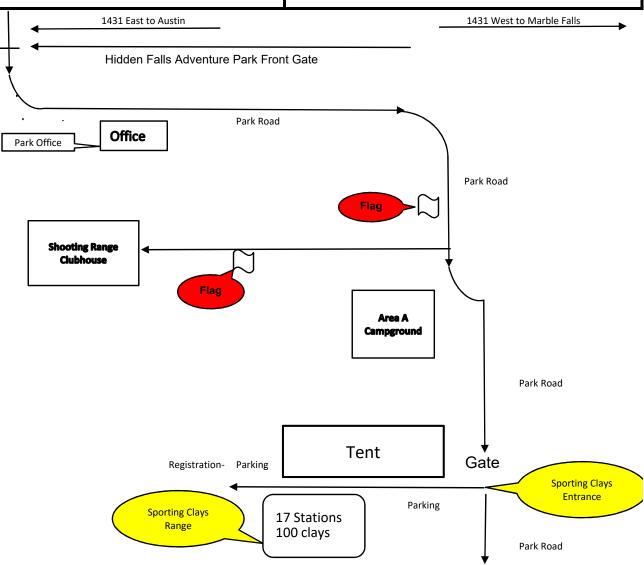

#### **Enter Park from FM 1431**

- Proceed down park road passing Park Office on right hand side if Park Pass already issued
- Do not stop at Shooting range on your right approx. one mile inside the park, continue on the main road directly to the Sporting Clays Range
- Continue on main road following signs to Sporting Clays range

### At Top of Hill

- Sporting Clays gate is on the right side through high fence
- Pull into range area and park in grassed areas
- Event tent-registration is 100 yds. inside Sporting Clays Range gate on the right