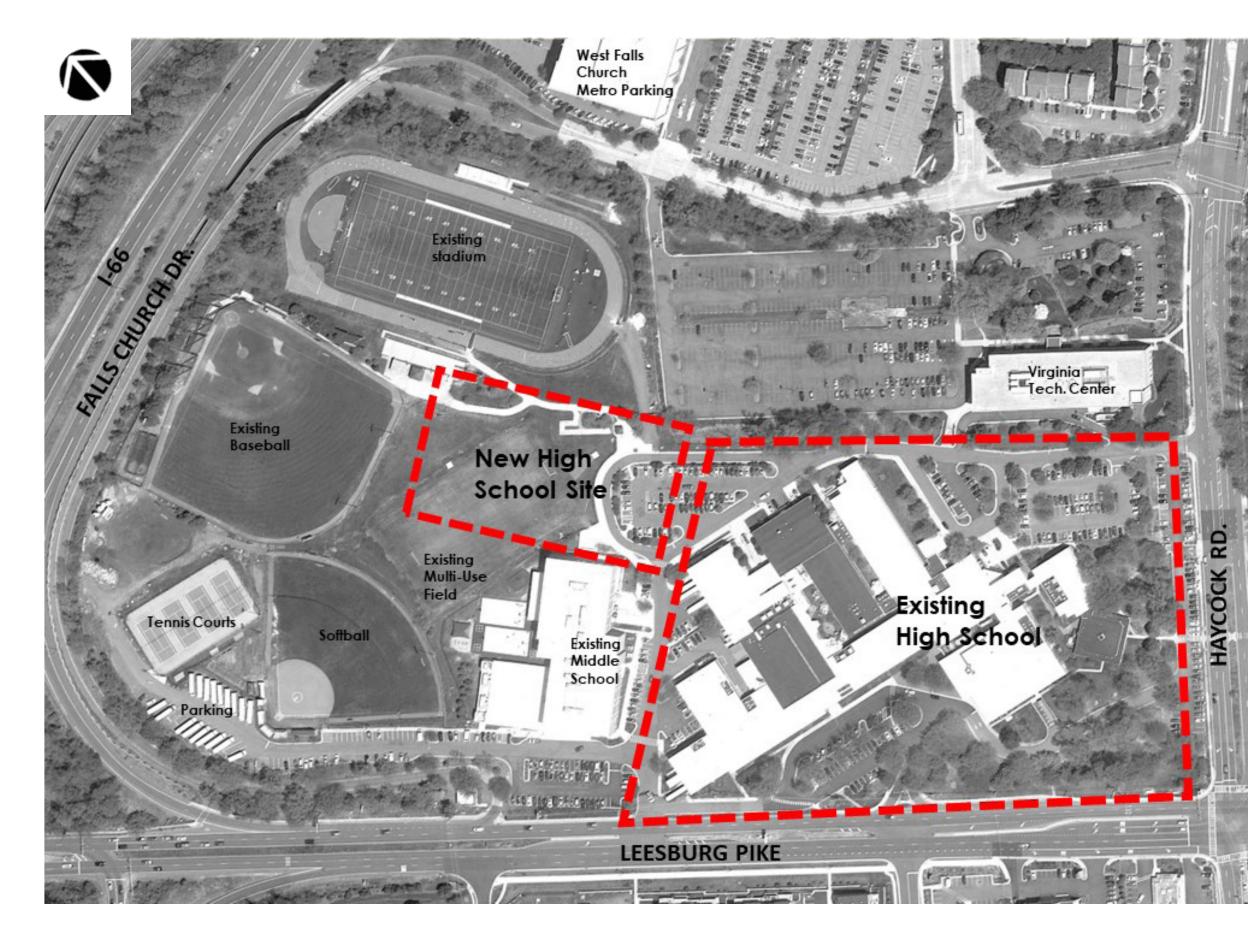

#### FCCPS MERIDIAN HIGH SCHOOL

**NEW SITE: 14 ACRES** CAPACITY: 1,200 295,000 GSF **STADIUM MULTI-PURPOSE FIELD BASEBALL FIELD** SOFTBALL FIELD **6 TENNIS COURTS** 200 PARKG. SPACES NET ZERO READY **GEOTHERMAL 7 STORIES** 

#### FCCPS MERIDIAN HIGH SCHOOL