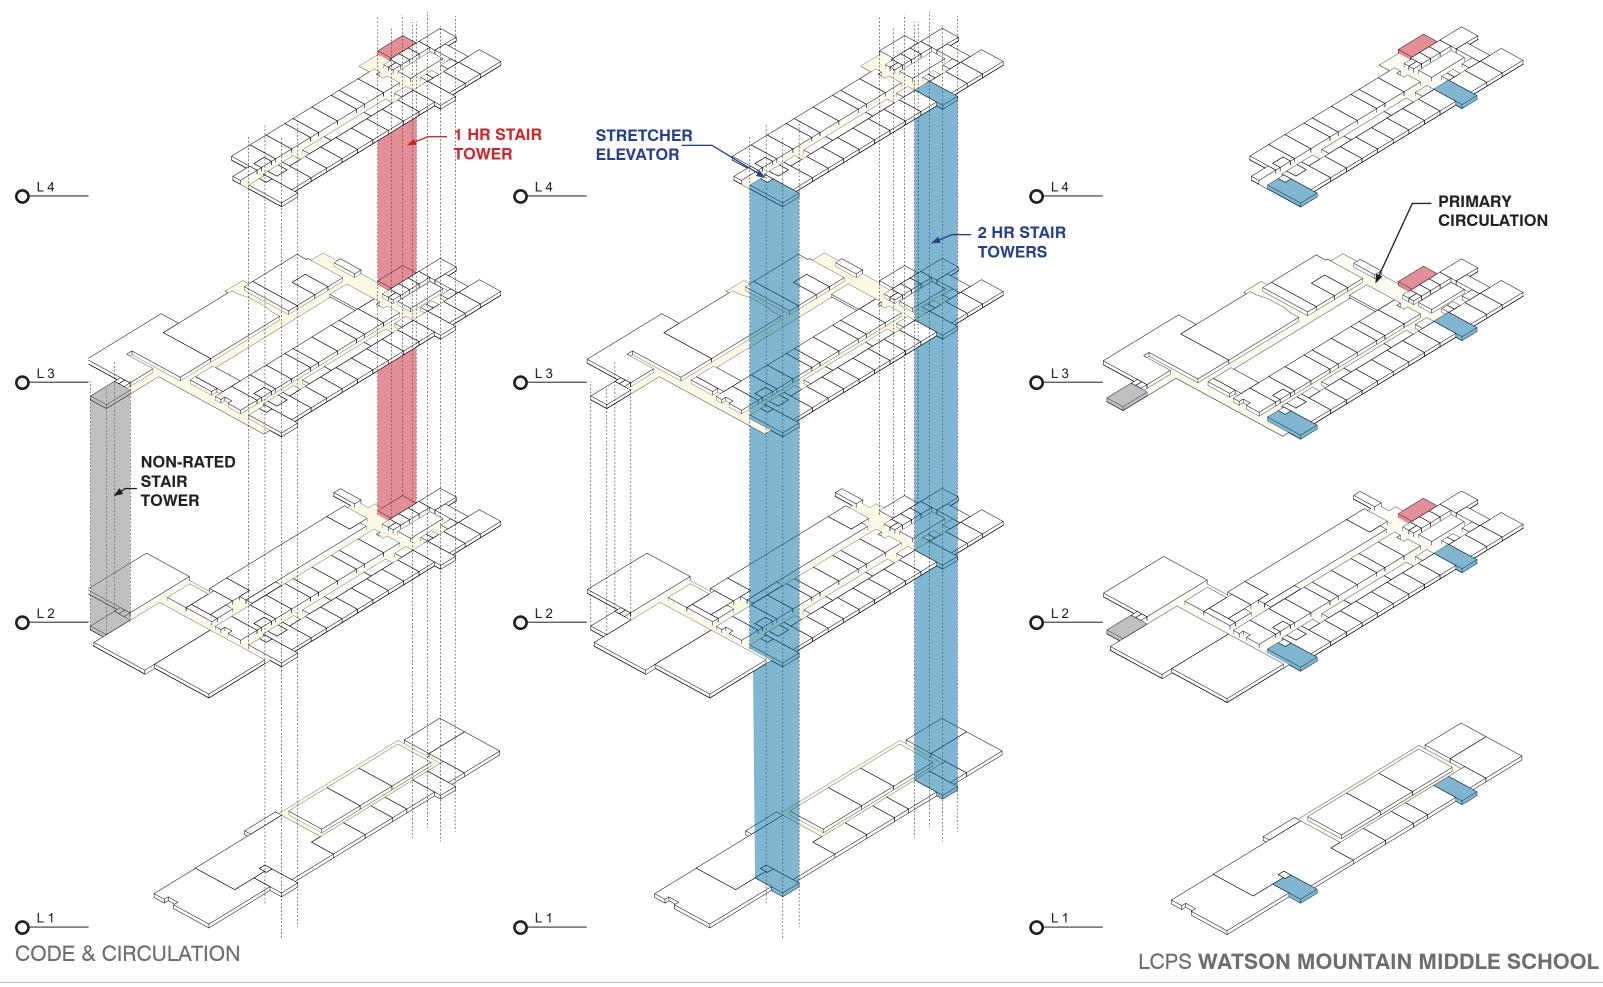

### LCPS WATSON MOUNTAIN MIDDLE SCHOOL

ED SPEC SITE: 35 ACRES SITE: 33 ACRES CAPACITY: 1,455 210,000 GSF **STADIUM** SOFTBALL FIELD 2 MULTI-PURPOSE FIELDS **4 BASKETBALL COURTS** 240 PARKG. SPACES 22 BUSES **4 STORIES** 

### LCPS WATSON MOUNTAIN MIDDLE SCHOOL