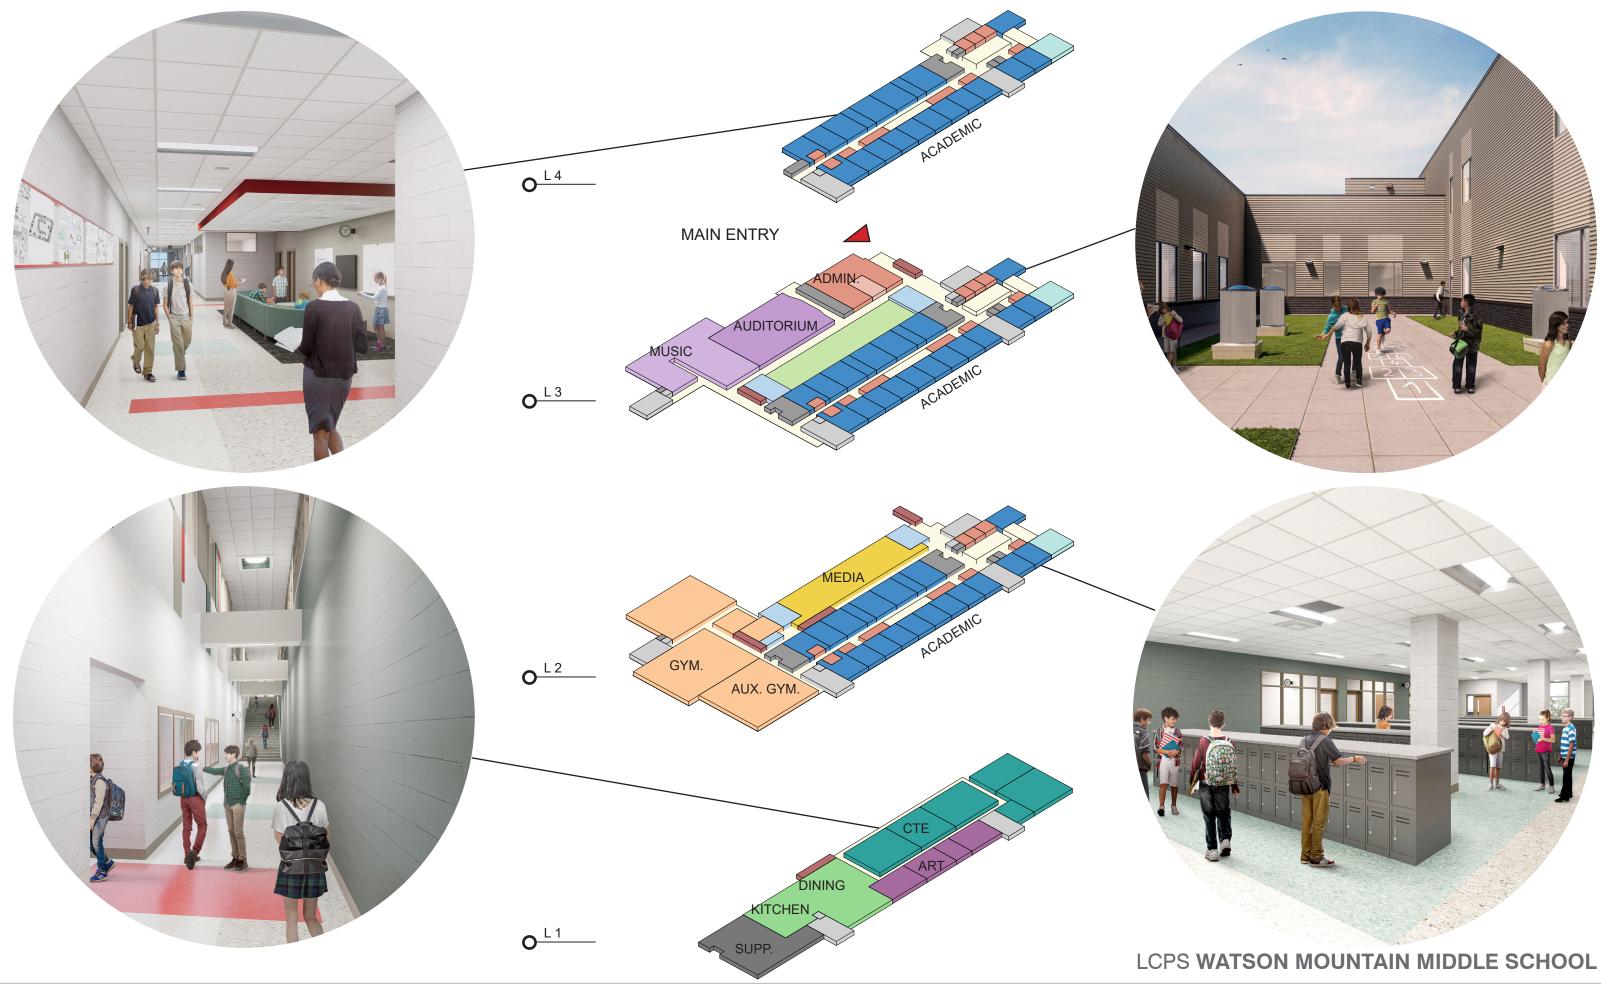

### LCPS WATSON MOUNTAIN MIDDLE SCHOOL

ED SPEC SITE: 35 ACRES SITE: 33 ACRES CAPACITY: 1,455 210,000 GSF **STADIUM** SOFTBALL FIELD 2 MULTI-PURPOSE FIELDS **4 BASKETBALL COURTS** 240 PARKG. SPACES 22 BUSES **4 STORIES** 

### LCPS WATSON MOUNTAIN MIDDLE SCHOOL

#### LCPS WATSON MOUNTAIN MIDDLE SCHOOL