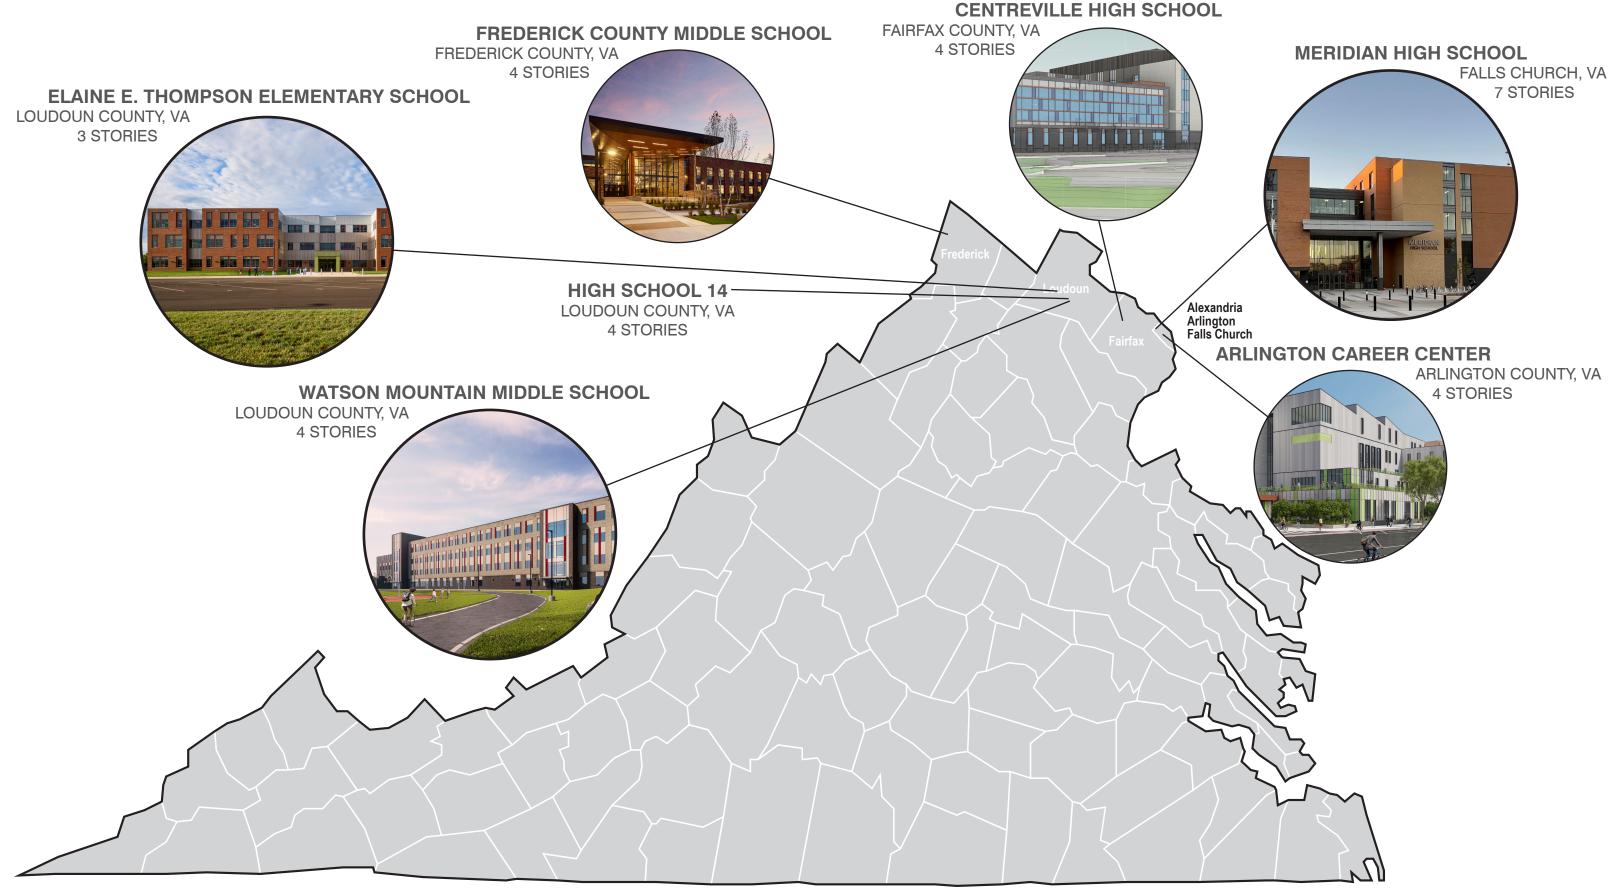

### **REGIONAL VERTICAL SCHOOLS**

**ORIG. SITE: 24 ACRES** CAPACITY: 1,200 295,000 GSF **STADIUM MULTI-PURPOSE FIELD BASEBALL FIELD** SOFTBALL FIELD **4 TENNIS COURTS** 200 PARKG. SPACES

### LCPS WATSON MOUNTAIN MIDDLE SCHOOL

ED SPEC SITE: 35 ACRES SITE: 33 ACRES CAPACITY: 1,455 210,000 GSF **STADIUM** SOFTBALL FIELD 2 MULTI-PURPOSE FIELDS **4 BASKETBALL COURTS** 240 PARKG. SPACES 22 BUSES **4 STORIES** 

### LCPS ELAINE E. THOMPSON ELEMENTARY SCHOOL

ED SPEC SITE: 20 ACRES SITE: 13 ACRES CAPACITY: 960 113,500 GSF SOFTBALL FIELD MULTI-PURPOSE FIELD 143 PARKG. SPACES 15 BUSES **3 STORIES** 

#### LCPS ELAINE E. THOMPSON ELEMENTARY SCHOOL

ED SPEC SITE: 34 ACRES SITE: 23 ACRES CAPACITY: 1,700 350,000 GSF STADIUM MULTI-PURPOSE FIELD **BASEBALL FIELD** SOFTBALL FIELD **6 TENNIS COURTS** 400 PARKG. SPACES 30 BUSES GEOTHERMAL **4 STORIES** 

ED SPEC SITE: 34 ACRES SITE: 23 ACRES **CAPACITY: 1,700** 350,000 GSF+/-**STADIUM MULTI PURPOSE FIELD BASEBALL FIELD** SOFTBALL FIELD **6 TENNIS COURTS** 400 PARKG. SPACES 30 BUSES **GEOTHERMAL 4 STORIES** 