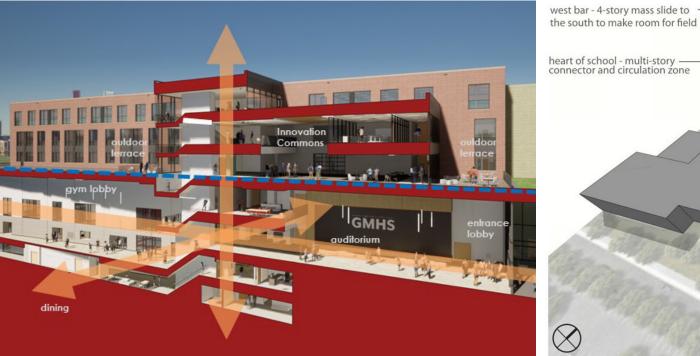

heir communities and the wolld. CAREER RELATED PROGRAMME [DP] Activity The CP allows students to engage in career-related learning while developing the critical thinking skills and the protochal approaches to learning needed to be successful in a global society.

and co



### LCPS WATSON MOUNTAIN MIDDLE SCHOOL





#### STACKED ACADEMICS MODULE





### STACKED ACADEMICS MODULE





#### STACKED ACADEMICS MODULE









#### LCPS WATSON MOUNTAIN MIDDLE SCHOOL

















### MCPS CROWN HIGH SCHOOL

# DISTRIBUTED PROGRAM

A AR













### FCCPS MERIDIAN HIGH SCHOOL



DISTRIBUTED PROGRAM DISTRIBUTED DINING





### MCPS CROWN HIGH SCHOOL











#### FCCPS MERIDIAN HIGH SCHOOL





### LCPS WATSON MOUNTAIN MIDDLE SCHOOL





#### DISTRIBUTED PROGRAM VERTICAL CONNECTIONS









#### FCCPS MERIDIAN HIGH SCHOOL



**Stantec** 

# **CIRCULATION & CODE**

5

VERTICAL SCHOOLS TURNING CHALLENGES INTO OPPORTUNITIES

**Stantec** 







**CODE & CIRCULATION** 

### LCPS ELANE E. THOMPSON ELEMENTARY SCHOOL











### MCPS CROWN HIGH SCHOOL



### FCCPS MERIDIAN HIGH SCHOOL



# PUBLIC ACCESS AND SECURITY

EFFFF

E

FFFFF























# **QUESTIONS?**

11 million

VERTICAL SCHOOLS TURNING CHALLENGES INTO OPPORTUNITIES

Stantec