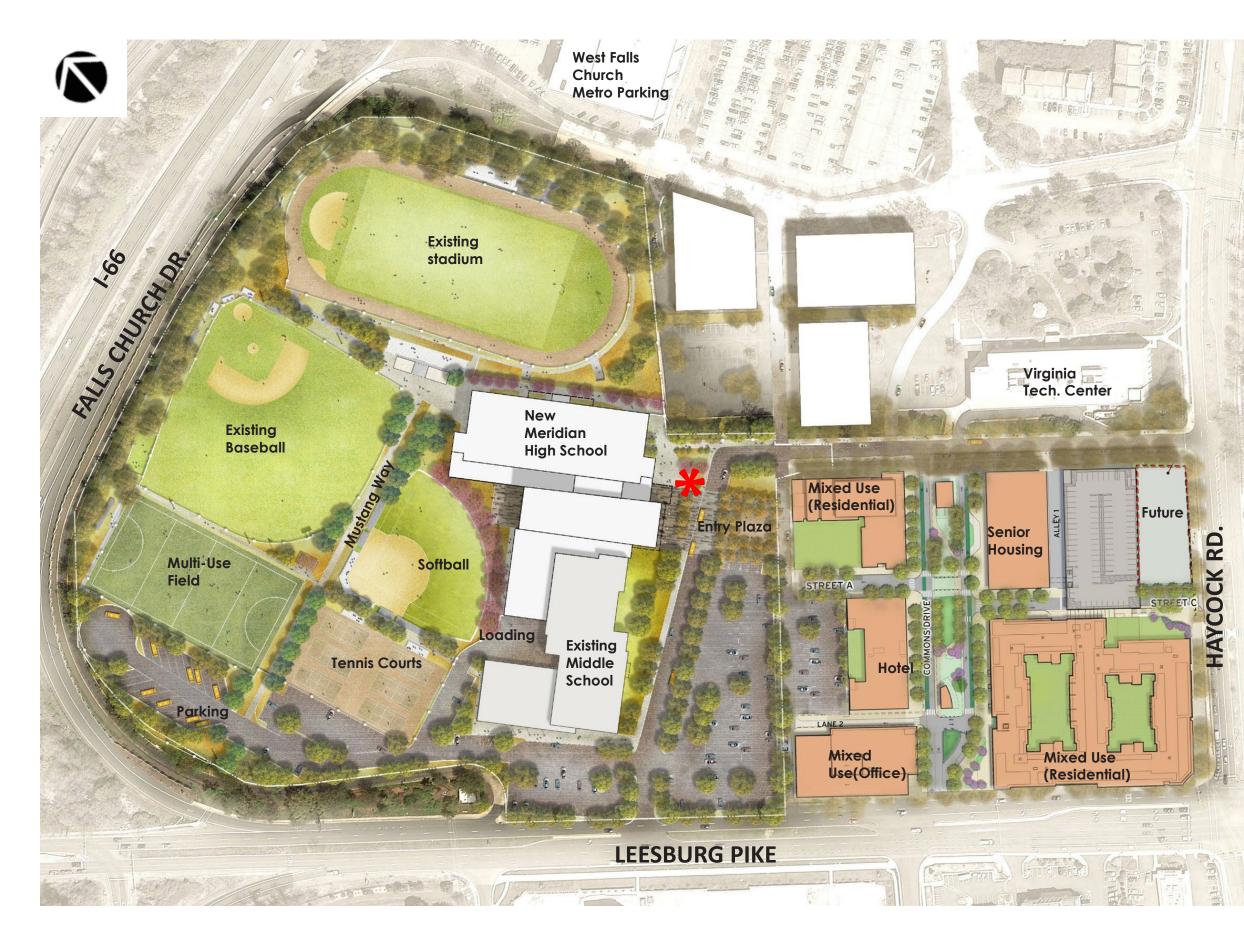

#### FCCPS MERIDIAN HIGH SCHOOL

**NEW SITE: 14 ACRES** CAPACITY: 1,200 295,000 GSF **STADIUM MULTI-PURPOSE FIELD BASEBALL FIELD** SOFTBALL FIELD **6 TENNIS COURTS** 200 PARKG. SPACES NET ZERO READY **GEOTHERMAL 7 STORIES** 

#### FCCPS MERIDIAN HIGH SCHOOL