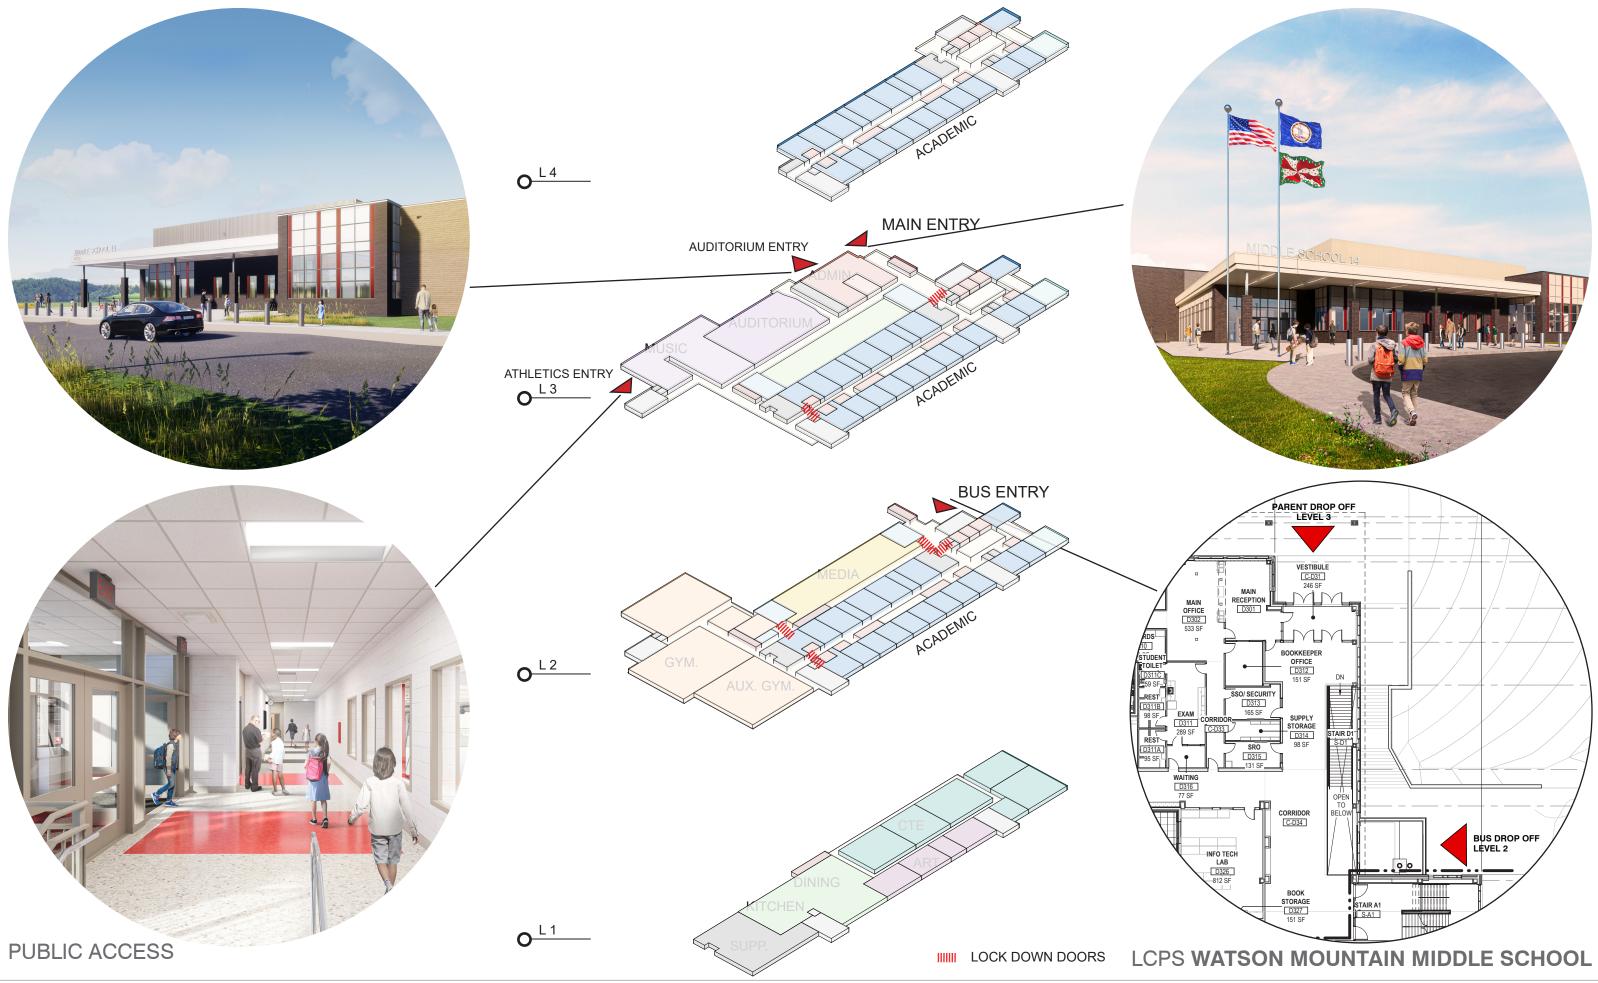

### LCPS WATSON MOUNTAIN MIDDLE SCHOOL

ED SPEC SITE: 35 ACRES SITE: 33 ACRES CAPACITY: 1,455 210,000 GSF **STADIUM** SOFTBALL FIELD 2 MULTI-PURPOSE FIELDS **4 BASKETBALL COURTS** 240 PARKG. SPACES 22 BUSES **4 STORIES** 

### LCPS WATSON MOUNTAIN MIDDLE SCHOOL

#### LCPS WATSON MOUNTAIN MIDDLE SCHOOL

# PUBLIC ACCESS AND SECURITY

EFFFF

E

FFFFF