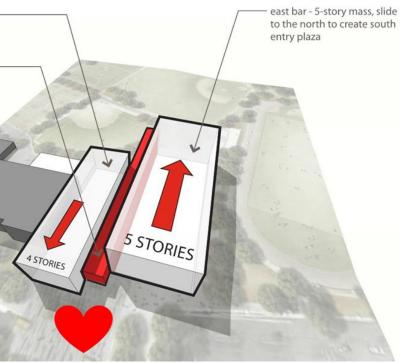

ir communities and the wolld. CAREER RELATED PROGRAMME [DP] Activity The CP allows students to engage in career-related learning while developing the critical thinking skills and the protochal approaches to learning needed to be successful in a global society.

and co



### LCPS WATSON MOUNTAIN MIDDLE SCHOOL





#### STACKED ACADEMICS MODULE





### STACKED ACADEMICS MODULE





#### STACKED ACADEMICS MODULE









#### LCPS WATSON MOUNTAIN MIDDLE SCHOOL

















### MCPS CROWN HIGH SCHOOL

# DISTRIBUTED PROGRAM

A AR













### FCCPS MERIDIAN HIGH SCHOOL



DISTRIBUTED PROGRAM DISTRIBUTED DINING





### MCPS CROWN HIGH SCHOOL











#### FCCPS MERIDIAN HIGH SCHOOL





### LCPS WATSON MOUNTAIN MIDDLE SCHOOL





#### DISTRIBUTED PROGRAM VERTICAL CONNECTIONS









#### FCCPS MERIDIAN HIGH SCHOOL



**Stantec** 

# **CIRCULATION & CODE**

5

VERTICAL SCHOOLS TURNING CHALLENGES INTO OPPORTUNITIES

**Stantec** 







**CODE & CIRCULATION** 

### LCPS ELANE E. THOMPSON ELEMENTARY SCHOOL











### MCPS CROWN HIGH SCHOOL



### FCCPS MERIDIAN HIGH SCHOOL



# PUBLIC ACCESS AND SECURITY

EFFFF

E

FFFFF























# **QUESTIONS?**

11 million

VERTICAL SCHOOLS TURNING CHALLENGES INTO OPPORTUNITIES

Stantec