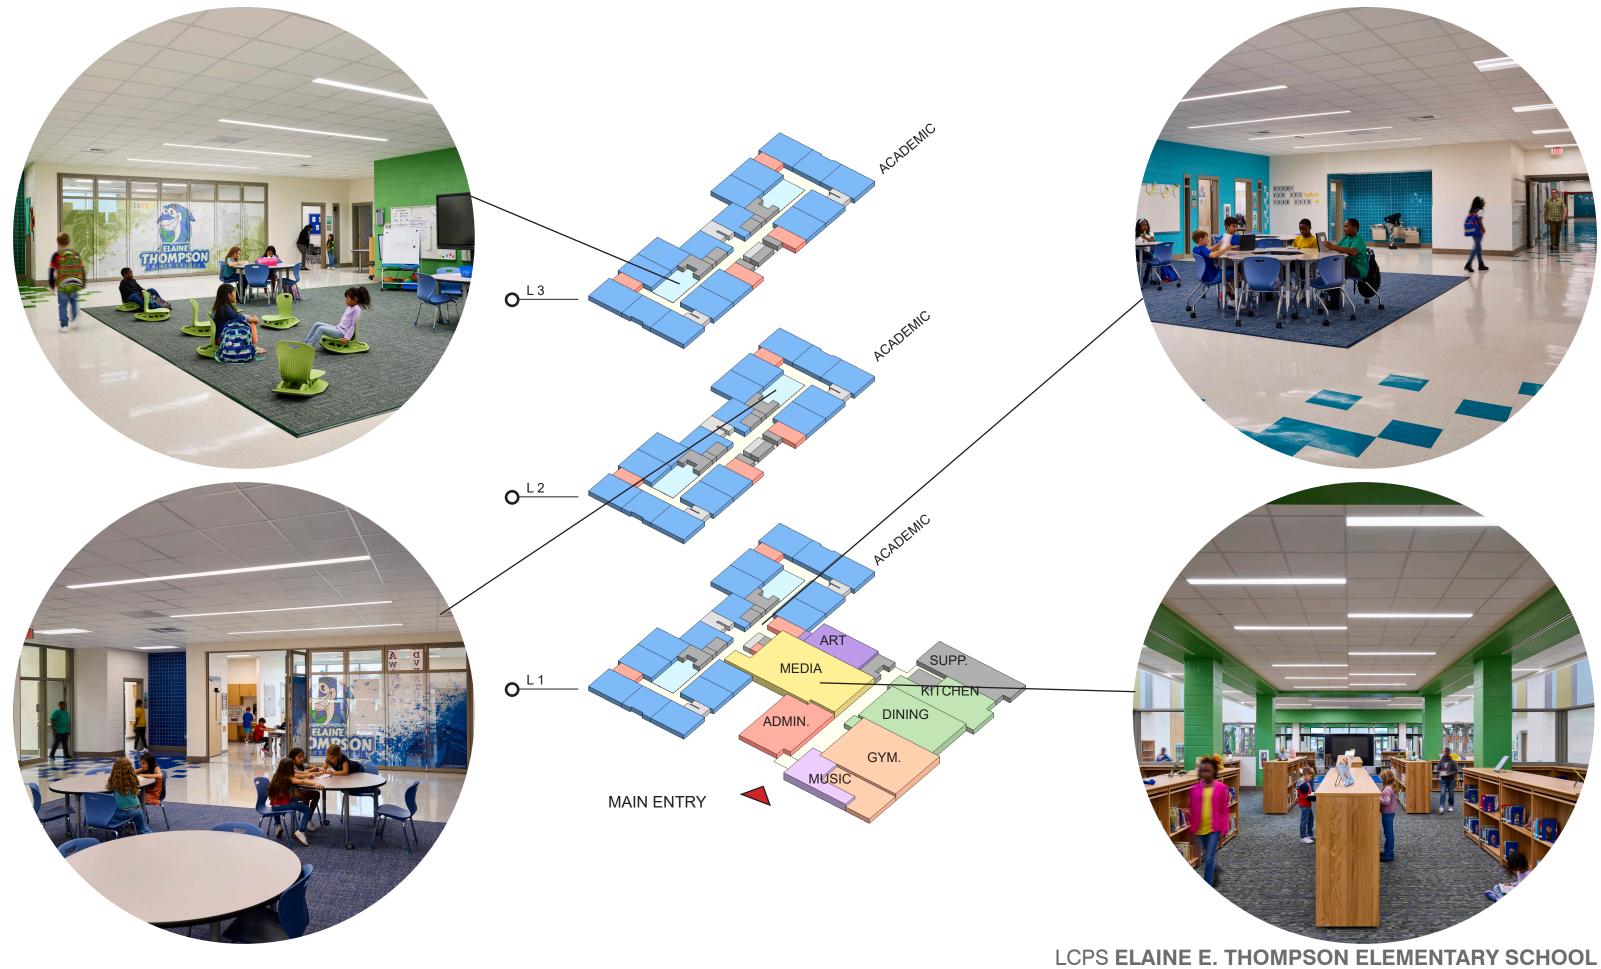

### LCPS ELAINE E. THOMPSON ELEMENTARY SCHOOL

ED SPEC SITE: 20 ACRES SITE: 13 ACRES CAPACITY: 960 113,500 GSF SOFTBALL FIELD MULTI-PURPOSE FIELD 143 PARKG. SPACES 15 BUSES **3 STORIES** 

#### LCPS ELAINE E. THOMPSON ELEMENTARY SCHOOL

ED SPEC SITE: 34 ACRES SITE: 23 ACRES CAPACITY: 1,700 350,000 GSF STADIUM MULTI-PURPOSE FIELD **BASEBALL FIELD** SOFTBALL FIELD **6 TENNIS COURTS** 400 PARKG. SPACES 30 BUSES GEOTHERMAL **4 STORIES** 

### LCPS ELANE E. THOMPSON ELEMENTARY SCHOOL