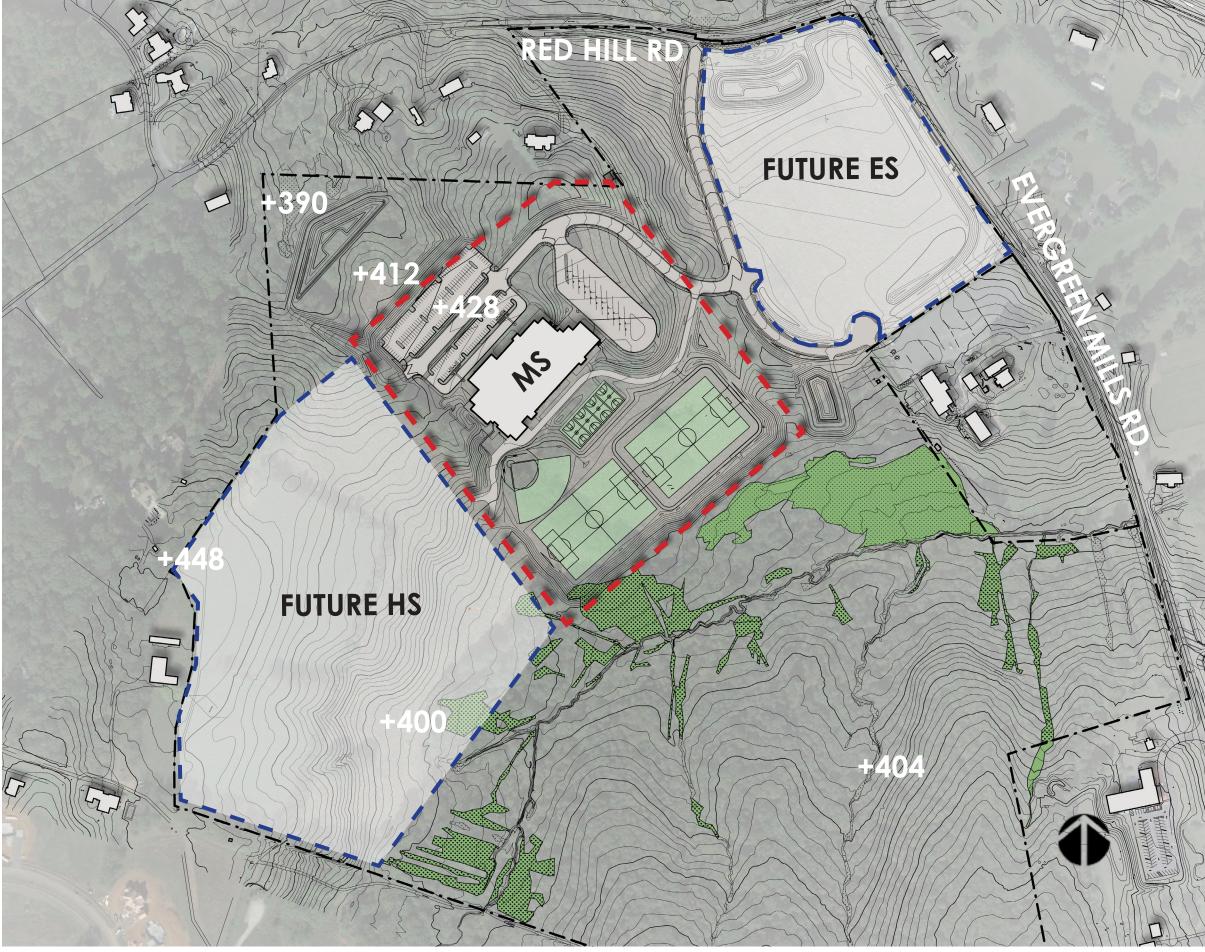

### LCPS WATSON MOUNTAIN MIDDLE SCHOOL

ED SPEC SITE: 35 ACRES SITE: 33 ACRES CAPACITY: 1,455 210,000 GSF **STADIUM** SOFTBALL FIELD 2 MULTI-PURPOSE FIELDS **4 BASKETBALL COURTS** 240 PARKG. SPACES 22 BUSES **4 STORIES** 

### LCPS WATSON MOUNTAIN MIDDLE SCHOOL