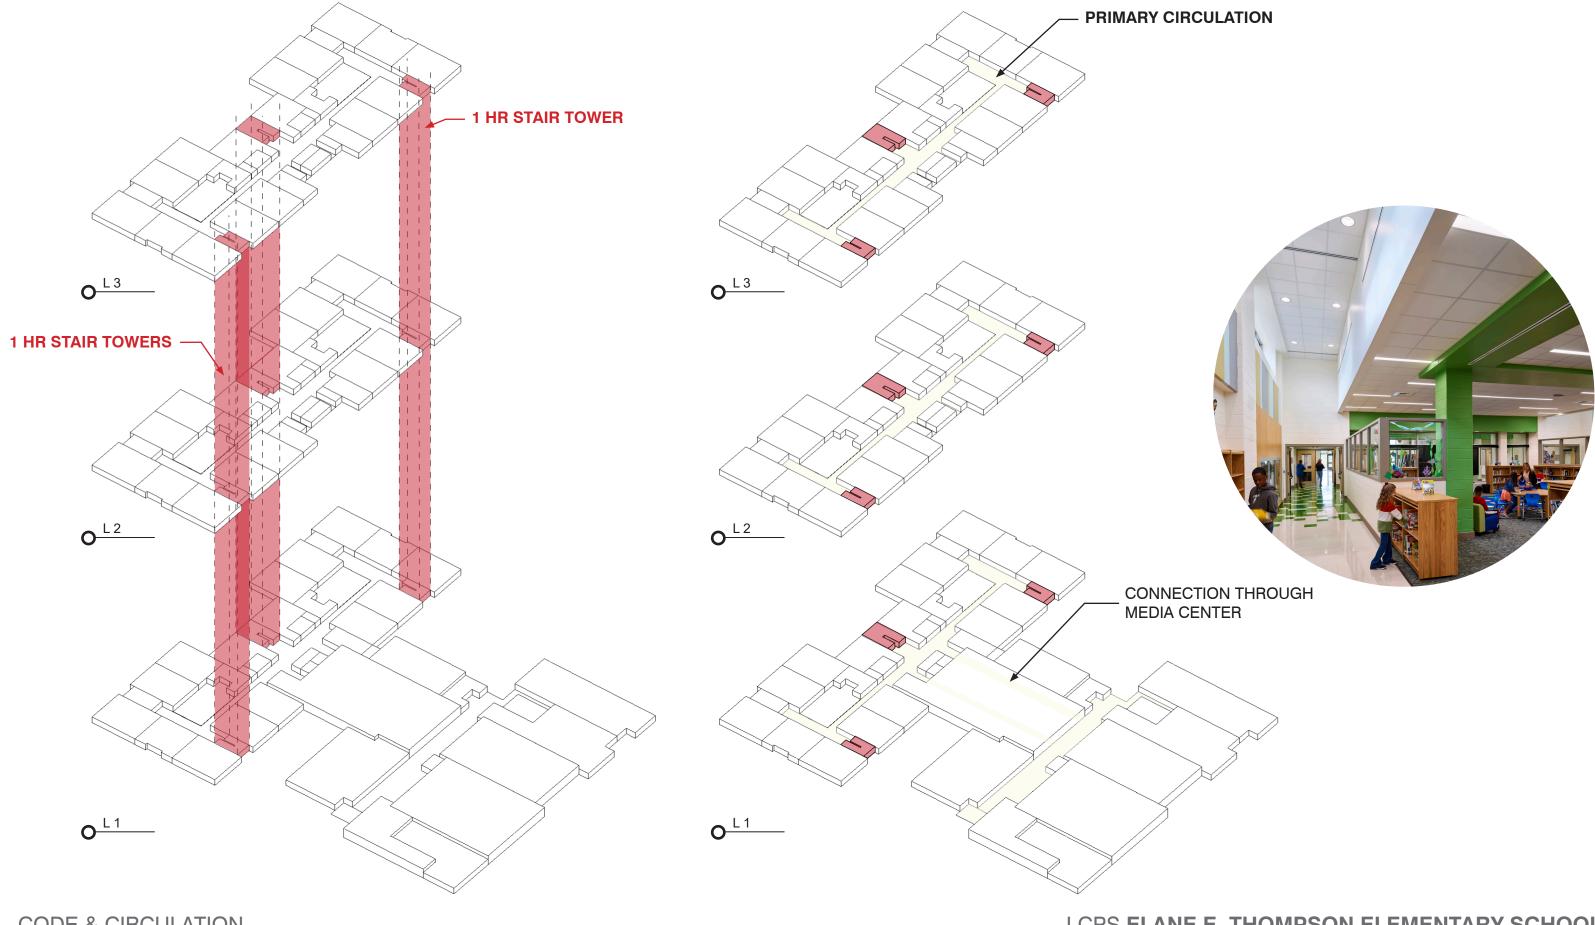

### LCPS ELAINE E. THOMPSON ELEMENTARY SCHOOL

ED SPEC SITE: 20 ACRES SITE: 13 ACRES CAPACITY: 960 113,500 GSF SOFTBALL FIELD MULTI-PURPOSE FIELD 143 PARKG. SPACES 15 BUSES **3 STORIES** 

#### LCPS ELAINE E. THOMPSON ELEMENTARY SCHOOL

ED SPEC SITE: 34 ACRES SITE: 23 ACRES CAPACITY: 1,700 350,000 GSF STADIUM MULTI-PURPOSE FIELD **BASEBALL FIELD** SOFTBALL FIELD **6 TENNIS COURTS** 400 PARKG. SPACES 30 BUSES GEOTHERMAL **4 STORIES** 

### LCPS ELANE E. THOMPSON ELEMENTARY SCHOOL