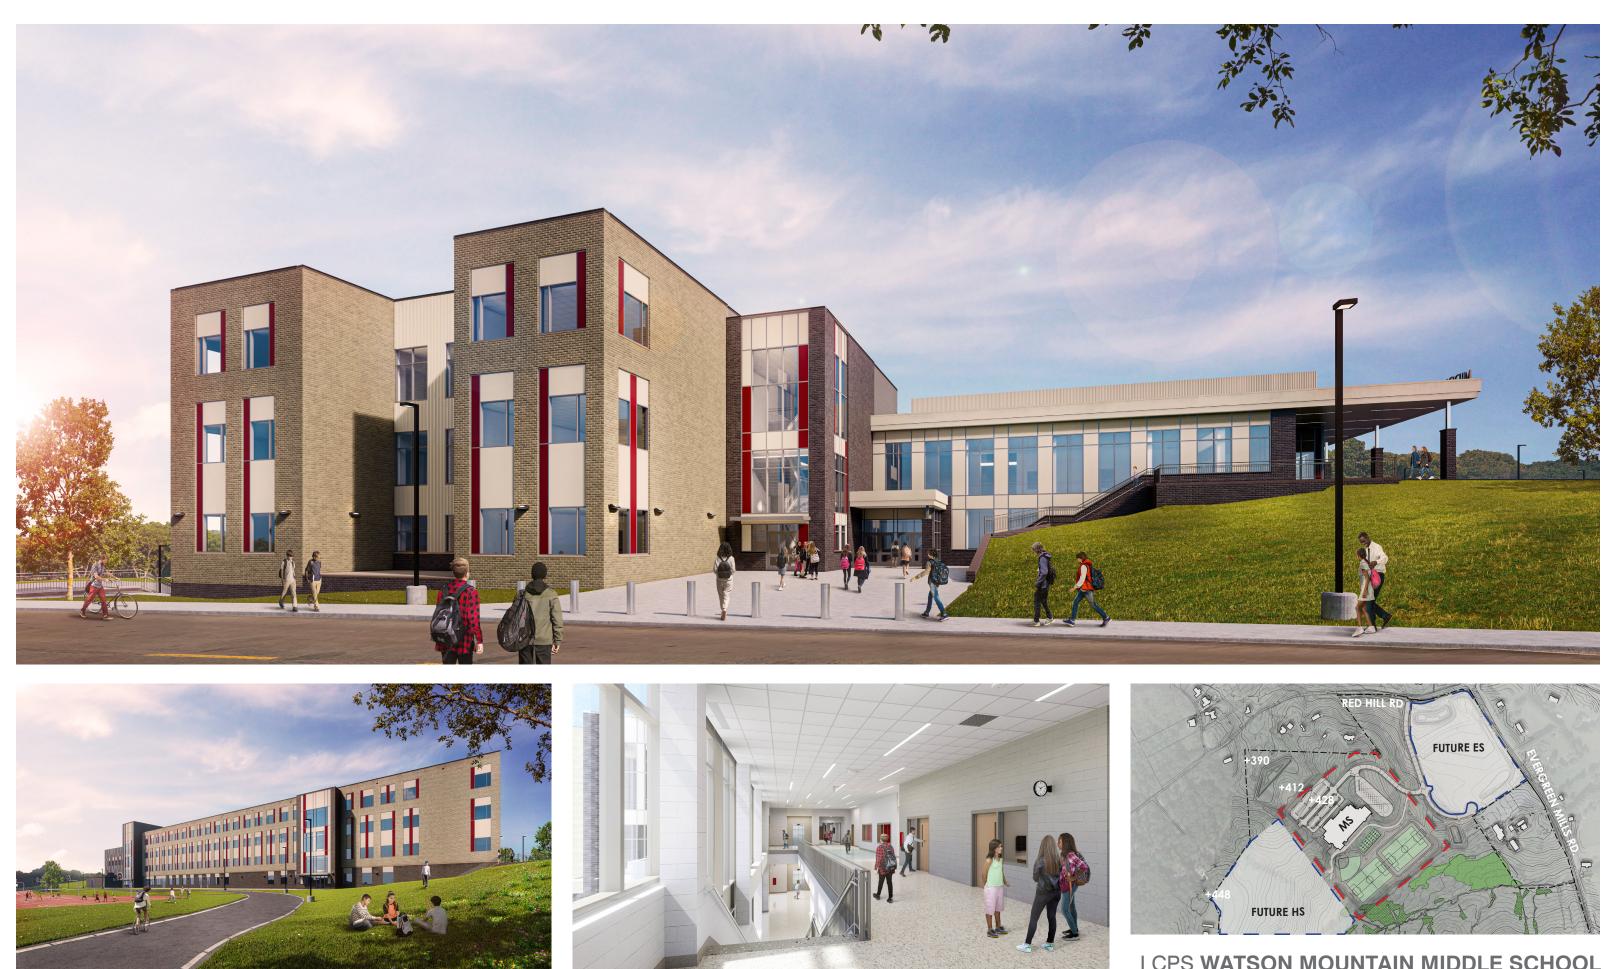

### LCPS WATSON MOUNTAIN MIDDLE SCHOOL

ED SPEC SITE: 35 ACRES SITE: 33 ACRES CAPACITY: 1,455 210,000 GSF **STADIUM** SOFTBALL FIELD 2 MULTI-PURPOSE FIELDS **4 BASKETBALL COURTS** 240 PARKG. SPACES 22 BUSES **4 STORIES** 

#### LCPS WATSON MOUNTAIN MIDDLE SCHOOL