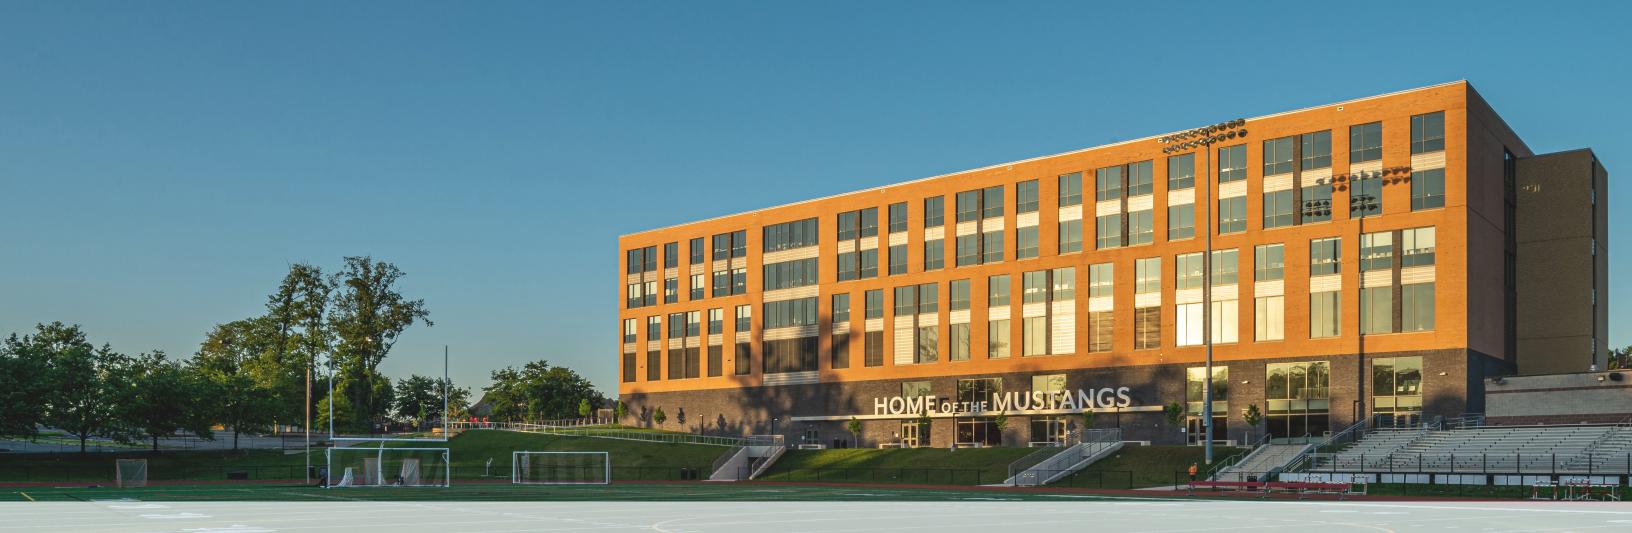

#### FCCPS MERIDIAN HIGH SCHOOL

**NEW SITE: 14 ACRES** CAPACITY: 1,200 295,000 GSF **STADIUM MULTI-PURPOSE FIELD BASEBALL FIELD** SOFTBALL FIELD **6 TENNIS COURTS** 200 PARKG. SPACES NET ZERO READY **GEOTHERMAL 7 STORIES** 

#### FCCPS MERIDIAN HIGH SCHOOL