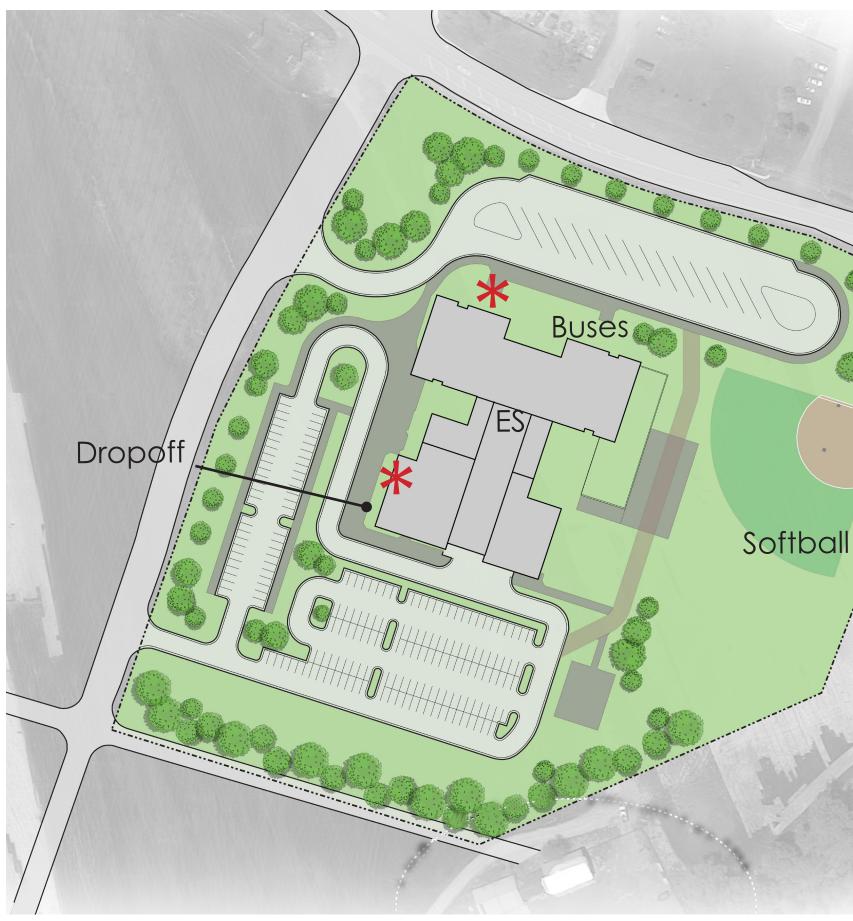

### LCPS ELAINE E. THOMPSON ELEMENTARY SCHOOL

ED SPEC SITE: 20 ACRES SITE: 13 ACRES CAPACITY: 960 113,500 GSF SOFTBALL FIELD MULTI-PURPOSE FIELD 143 PARKG. SPACES 15 BUSES **3 STORIES** 

#### LCPS ELAINE E. THOMPSON ELEMENTARY SCHOOL

ED SPEC SITE: 34 ACRES SITE: 23 ACRES CAPACITY: 1,700 350,000 GSF STADIUM MULTI-PURPOSE FIELD **BASEBALL FIELD** SOFTBALL FIELD **6 TENNIS COURTS** 400 PARKG. SPACES 30 BUSES GEOTHERMAL **4 STORIES** 

ED SPEC SITE: 34 ACRES SITE: 23 ACRES **CAPACITY: 1,700** 350,000 GSF+/-**STADIUM MULTI PURPOSE FIELD BASEBALL FIELD** SOFTBALL FIELD **6 TENNIS COURTS** 400 PARKG. SPACES 30 BUSES **GEOTHERMAL 4 STORIES** 