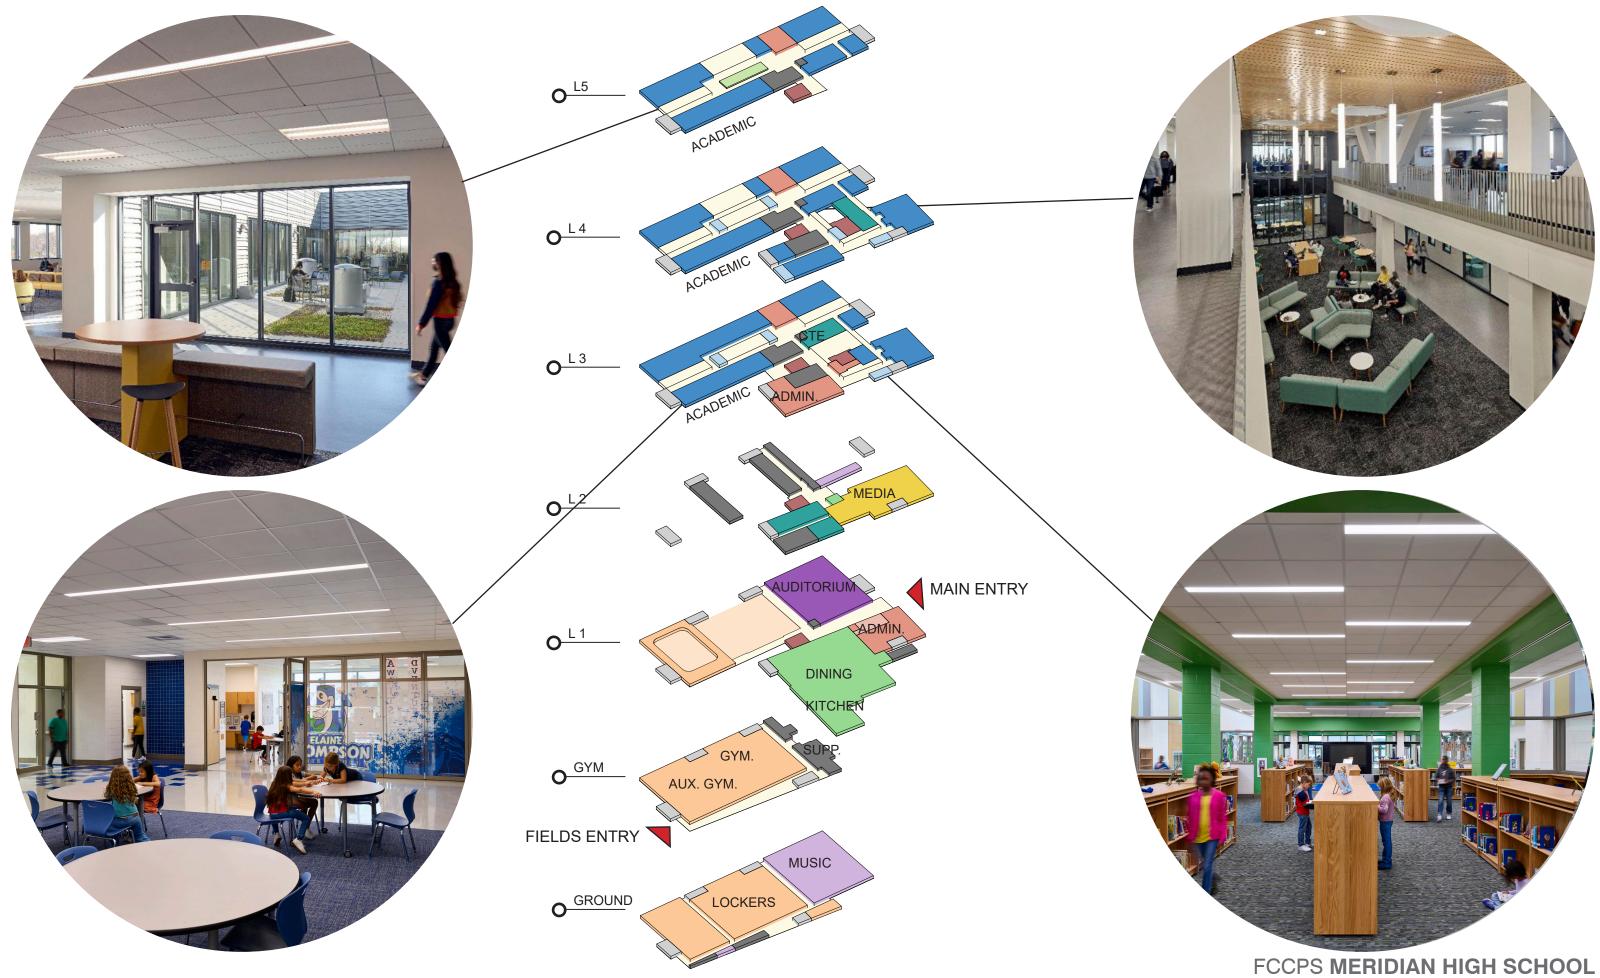

#### FCCPS MERIDIAN HIGH SCHOOL

**NEW SITE: 14 ACRES** CAPACITY: 1,200 295,000 GSF **STADIUM MULTI-PURPOSE FIELD BASEBALL FIELD** SOFTBALL FIELD **6 TENNIS COURTS** 200 PARKG. SPACES NET ZERO READY **GEOTHERMAL 7 STORIES** 

#### FCCPS MERIDIAN HIGH SCHOOL