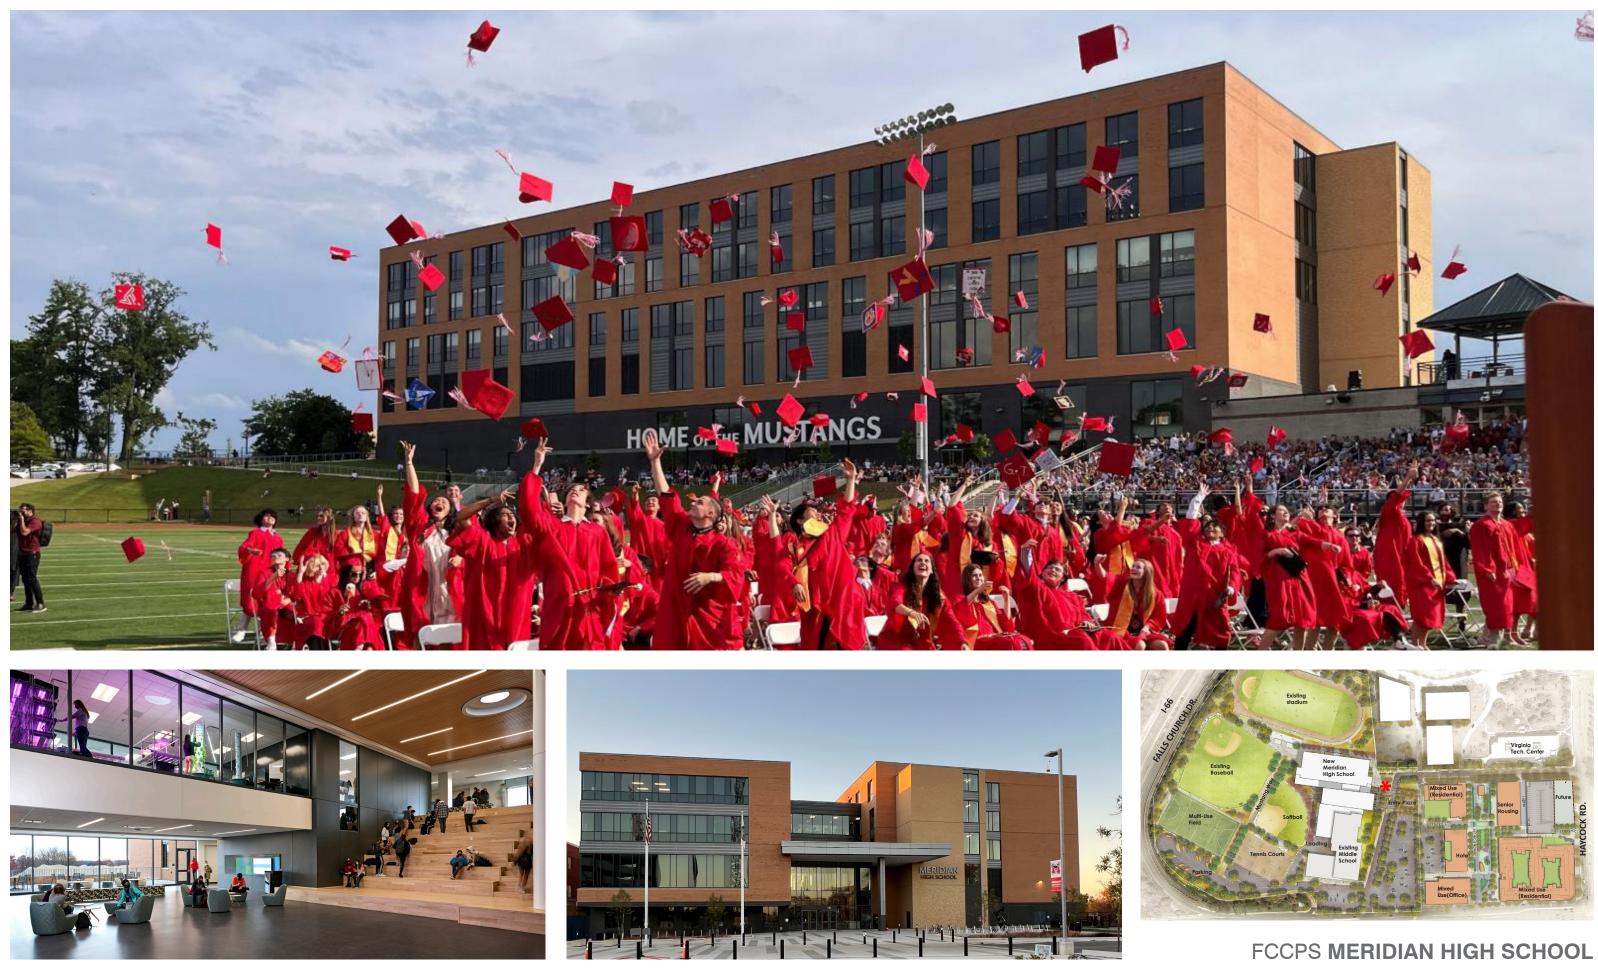

#### FCCPS MERIDIAN HIGH SCHOOL

**NEW SITE: 14 ACRES** CAPACITY: 1,200 295,000 GSF **STADIUM MULTI-PURPOSE FIELD BASEBALL FIELD** SOFTBALL FIELD **6 TENNIS COURTS** 200 PARKG. SPACES NET ZERO READY **GEOTHERMAL 7 STORIES** 

#### FCCPS MERIDIAN HIGH SCHOOL

### FCCPS MERIDIAN HIGH SCHOOL

DISTRIBUTED PROGRAM DISTRIBUTED DINING

#### FCCPS MERIDIAN HIGH SCHOOL

**Stantec** 