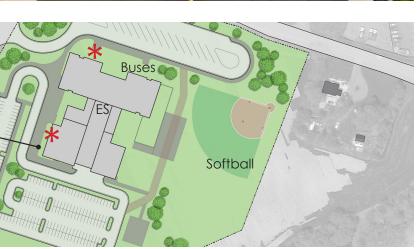

### LCPS ELAINE E. THOMPSON ELEMENTARY SCHOOL

ED SPEC SITE: 20 ACRES SITE: 13 ACRES CAPACITY: 960 113,500 GSF SOFTBALL FIELD MULTI-PURPOSE FIELD 143 PARKG. SPACES 15 BUSES **3 STORIES** 

#### LCPS ELAINE E. THOMPSON ELEMENTARY SCHOOL

ED SPEC SITE: 34 ACRES SITE: 23 ACRES CAPACITY: 1,700 350,000 GSF STADIUM MULTI-PURPOSE FIELD **BASEBALL FIELD** SOFTBALL FIELD **6 TENNIS COURTS** 400 PARKG. SPACES 30 BUSES GEOTHERMAL **4 STORIES** 

ED SPEC SITE: 34 ACRES SITE: 23 ACRES **CAPACITY: 1,700** 350,000 GSF+/-**STADIUM MULTI PURPOSE FIELD BASEBALL FIELD** SOFTBALL FIELD **6 TENNIS COURTS** 400 PARKG. SPACES 30 BUSES **GEOTHERMAL 4 STORIES** 