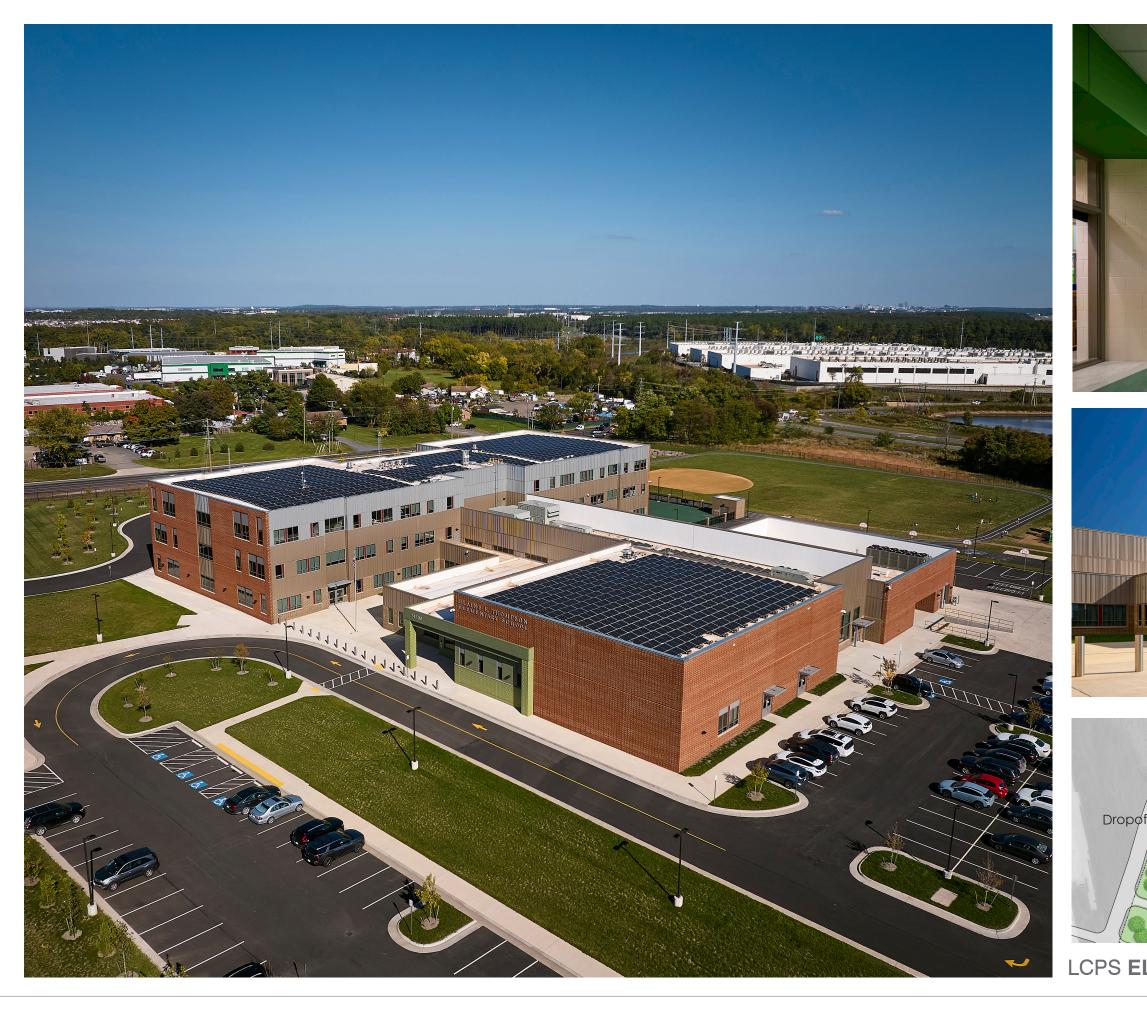

### LCPS ELAINE E. THOMPSON ELEMENTARY SCHOOL

ED SPEC SITE: 20 ACRES SITE: 13 ACRES CAPACITY: 960 113,500 GSF SOFTBALL FIELD MULTI-PURPOSE FIELD 143 PARKG. SPACES 15 BUSES **3 STORIES** 

#### LCPS ELAINE E. THOMPSON ELEMENTARY SCHOOL

ED SPEC SITE: 34 ACRES SITE: 23 ACRES CAPACITY: 1,700 350,000 GSF STADIUM MULTI-PURPOSE FIELD **BASEBALL FIELD** SOFTBALL FIELD **6 TENNIS COURTS** 400 PARKG. SPACES 30 BUSES GEOTHERMAL **4 STORIES** 

ED SPEC SITE: 34 ACRES SITE: 23 ACRES **CAPACITY: 1,700** 350,000 GSF+/-**STADIUM MULTI PURPOSE FIELD BASEBALL FIELD** SOFTBALL FIELD **6 TENNIS COURTS** 400 PARKG. SPACES 30 BUSES **GEOTHERMAL 4 STORIES** 