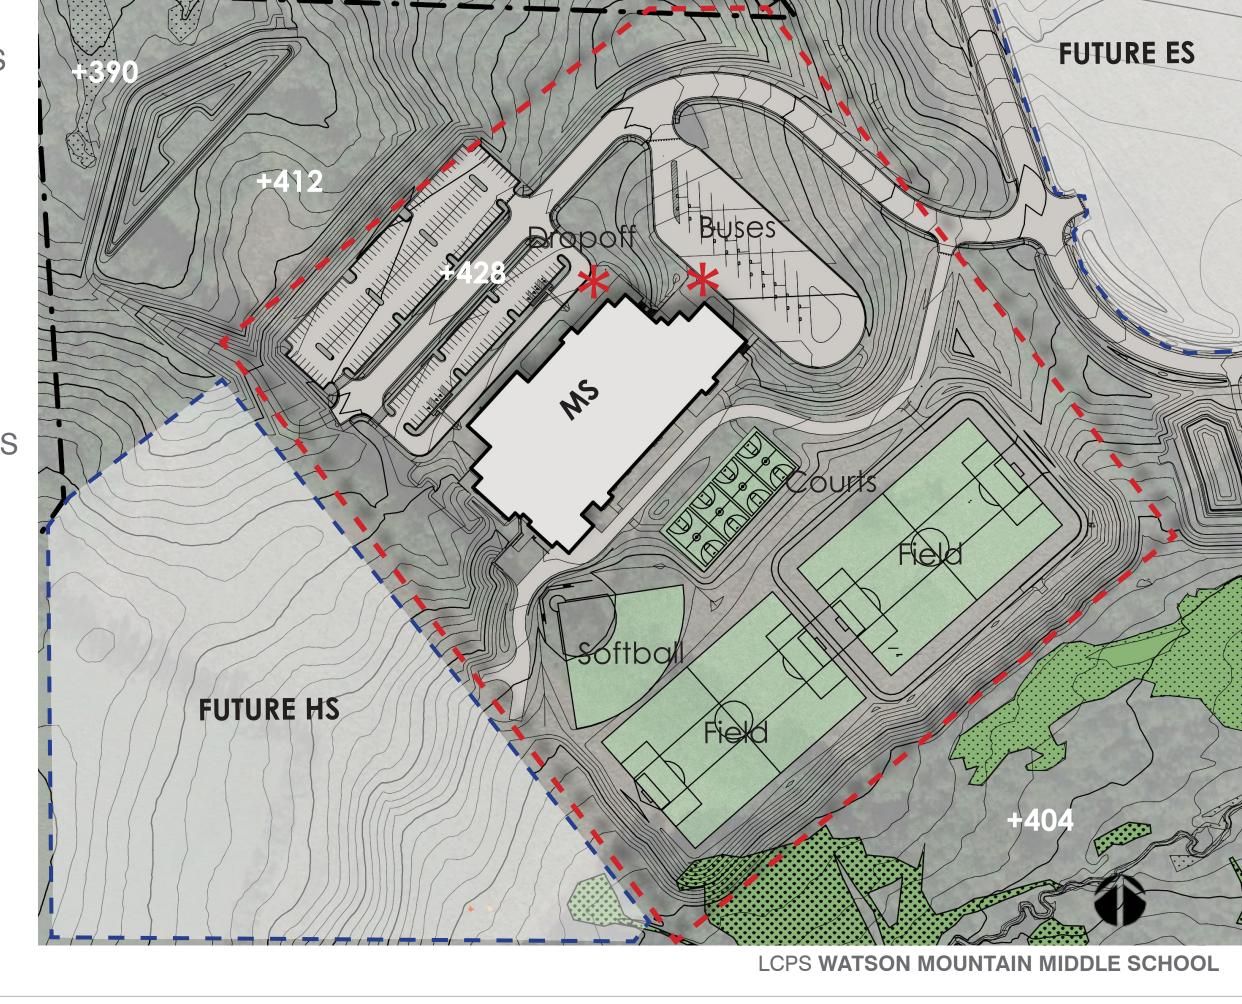

### LCPS WATSON MOUNTAIN MIDDLE SCHOOL

ED SPEC SITE: 35 ACRES SITE: 33 ACRES CAPACITY: 1,455 210,000 GSF **STADIUM** SOFTBALL FIELD 2 MULTI-PURPOSE FIELDS **4 BASKETBALL COURTS** 240 PARKG. SPACES 22 BUSES **4 STORIES** 

### LCPS WATSON MOUNTAIN MIDDLE SCHOOL