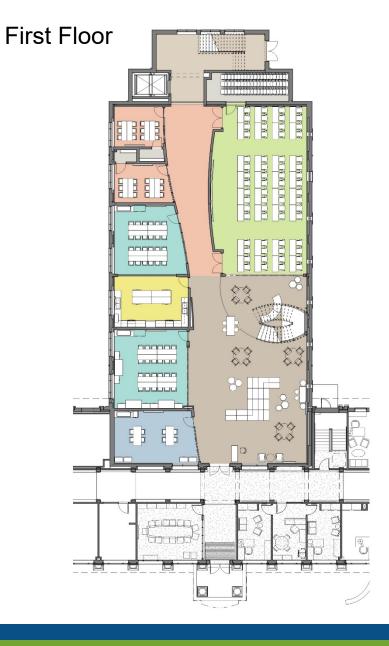

Lecture Hall

Robotics Lab



Entry/Study Space



## 2022 TENNESSEE CHAPTER DESIGN AWARDS

## ARCHITECTURAL EXHIBITION & AWARDS

**FEBRUARY 3, 2023** 



Slides 1-8: Project slides. Each entry should be accompanied by up to eight (8) digital slides depicting the essence of the design and its relationship to the educational program. Content should include at a minimum:

- a site plan with north arrow
- representative floor plan(s) with relative scale(s)
- building section (if desired)
- exterior elevation(s) drawings and/or photographs
- interior elevation(s) drawings and/or photographs
- before/after images for renovations/additions





MAIN LEVEL - ENTIRE UPPER SCHOOL





































## **Descriptive Data**

Descriptive data slide. Entrants shall include a ninth slide listing essential data:

- size of site (acres) .30
- student capacity\* 425
- area of building (SF) 13,000
- total project cost\*\*(\$) \$4,320,404
- cost per square feet (SF/S) \$332.34
- cost per student (\$/student) \$10,613.80
- space per student (SF/student) 30.6



## Identification slide a

Slide 10: Identification slide. Entrants shall include a tenth slide listing:

Name and Location of the project (city, state)

Harpeth Hall Bright IDEA Lab

Nashville, TN

Owner (school division & superintendent)
Harpeth Hall School, Tom Murphy,
Director of Finance and Operations

Owner's representative David Johnson, JJCA

orcutt winslow

Design Firm

Orcutt | Winslow

Enginee