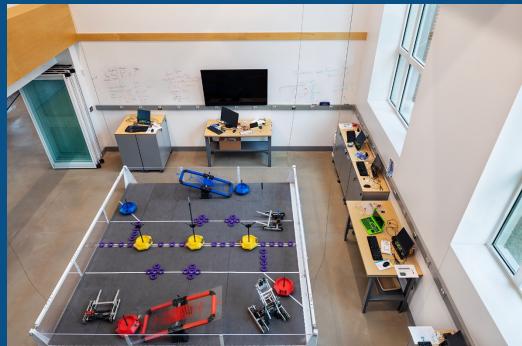

Lecture Hall

Robotics Lab



Entry/Study Space



## 2022 TENNESSEE CHAPTER DESIGN AWARDS

## ARCHITECTURAL EXHIBITION & AWARDS

**FEBRUARY 3, 2023** 



Slides 1-8: Project slides. Each entry should be accompanied by up to eight (8) digital slides depicting the essence of the design and its relationship to the educational program. Content should include at a minimum:

- a site plan with north arrow
- representative floor plan(s) with relative scale(s)
- building section (if desired)
- exterior elevation(s) drawings and/or photographs
- interior elevation(s) drawings and/or photographs
- before/after images for renovations/additions





MAIN LEVEL - ENTIRE UPPER SCHOOL





































## **Descriptive Data**

Descriptive data slide. Entrants shall include a ninth slide listing essential data: