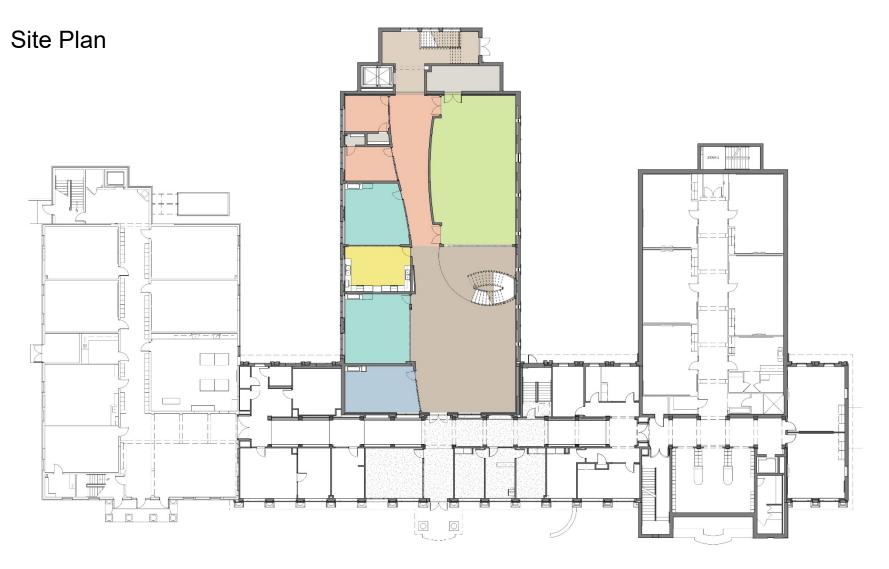

- a site plan with north arrow
- representative floor plan(s) with relative scale(s)
- building section (if desired)
- exterior elevation(s) drawings and/or photographs
- interior elevation(s) drawings and/or photographs
- before/after images for renovations/additions

MAIN LEVEL - ENTIRE UPPER SCHOOL