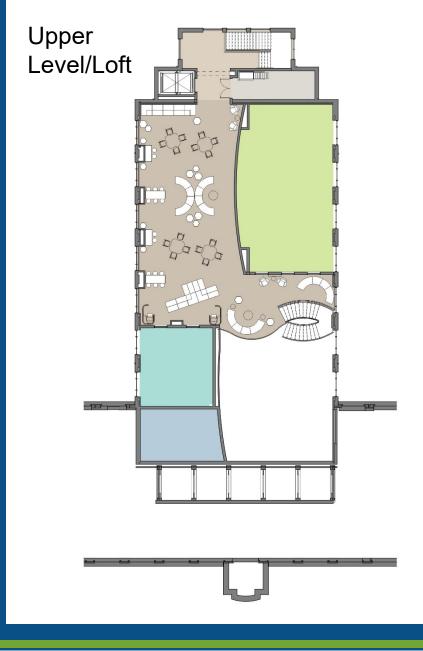

Lecture Hall

Robotics Lab



Entry/Study Space



## 2022 TENNESSEE CHAPTER DESIGN AWARDS

## ARCHITECTURAL EXHIBITION & AWARDS

**FEBRUARY 3, 2023** 



Slides 1-8: Project slides. Each entry should be accompanied by up to eight (8) digital slides depicting the essence of the design and its relationship to the educational program. Content should include at a minimum:

- a site plan with north arrow
- representative floor plan(s) with relative scale(s)
- building section (if desired)
- exterior elevation(s) drawings and/or photographs
- interior elevation(s) drawings and/or photographs
- before/after images for renovations/additions





MAIN LEVEL - ENTIRE UPPER SCHOOL





































## **Descriptive Data**

Descriptive data slide. Entrants shall include a ninth slide listing essential data:

- size of site (acres) .30
- student capacity\* 425
- area of building (SF) 13,000
- total project cost\*\*(\$) \$4,320,404
- cost per square feet (SF/S) \$332.34
- cost per student (\$/student) \$10,613.80
- space per student (SF/student) 30.6



## Identification slide a

Slide 10: Identification slide. Entrants shall include a tenth slide listing:

Name and Location of the project (city, state)

Harpeth Hall Bright IDEA Lab

Nashville, TN

Owner (school division & superintendent)
Harpeth Hall School, Tom Murphy,
Director of Finance and Operations

Owner's representative David Johnson, JJCA

orcutt winslow

Design Firm

Orcutt | Winslow

Engineer(