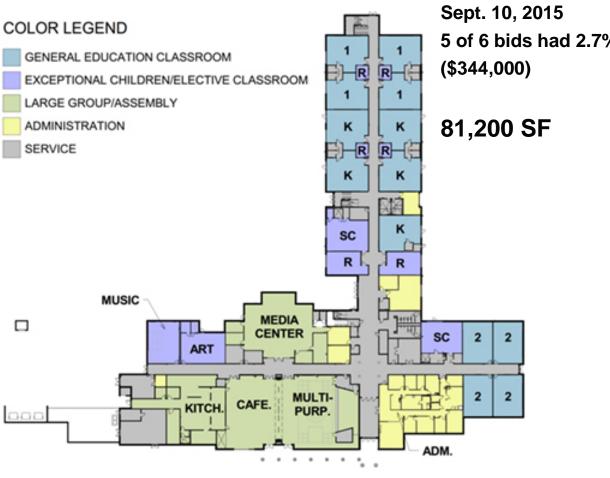

### **Floor Plan**

#### \$164.00/SF (including site)

5 of 6 bids had 2.7% variance

Second Floor

**First Floor** 