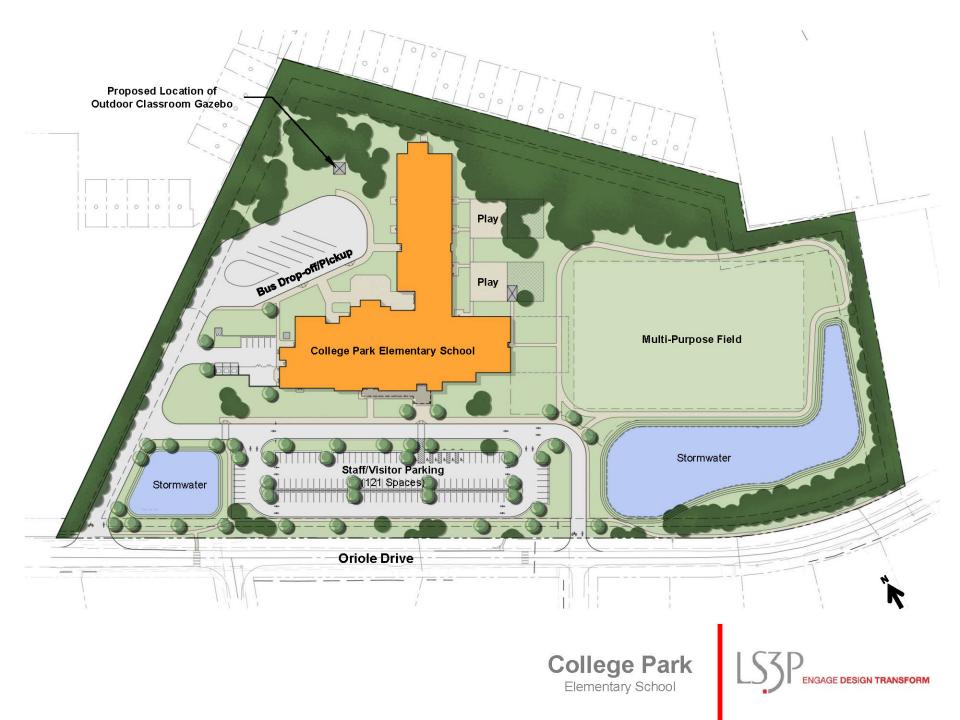

# The Evolution Of A Prototype Forters Neck Elementary School





#### Over 100 Prototypes











































#### **Basis of Prototype**









#### **Current version**









### **Floor Plan**



#### \$164.00/SF (including site)

5 of 6 bids had 2.7% variance

Second Floor



**First Floor** 

#### COLLABORATE: Cost Control

- Interior and Exterior Fea
- Structure
- Mechanical Systems
- Roofing
- Interior Finishes
- Lighting











## INNOVATE: Color

WARDIN -













#### COLLABORATE: Security

He who opens a school door, closes a prison.

Victor Hugo









#### **REJUVENATE:** Refine Design

























#### K12 EDUCATION

STATISTICS.

NOV 2014

Community, Our Futu

"A school is a building that has four walls with tomorrow inside." - Lon Watters

> People will forget what you said, and people will forget what you did. But people will never forget how you made th