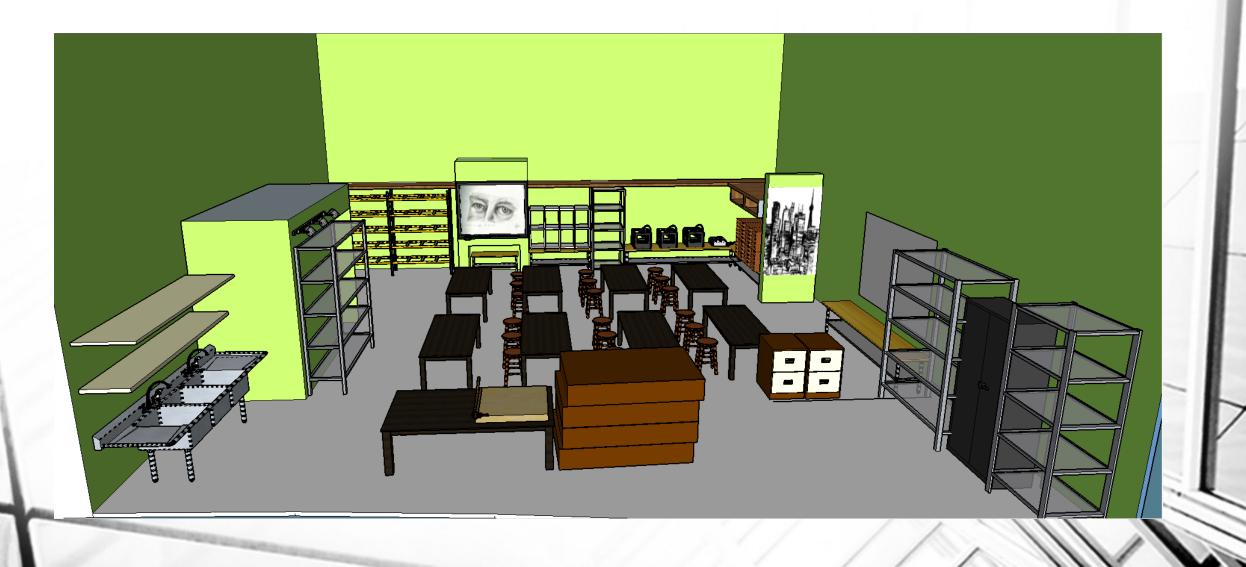

in Canada

#### **Vision Statement**

To drive Fort Providence to a new benchmark on the education front by designing a school inspired by innovation and the ideals of modern architecture, strong cultural representation, 21<sup>st</sup> century technology, and advanced environmentally-friendly systems and cues. This, in turn, will improve the learning experience for students and, hopefully, get students more excited to learn in the modern, resource-filled environment of our creation, Providence Academy.





## **Side View**



# **Top View Back side**



## **Front of School**



# **Top View Front Side**



# **Right Corner View**



### **Front View**



### **Side and Front View**



# Learning Street



#### **Out Side of Class Room**







## Multi Purpose Classroom



## Art Lab













# **Outdoor Learning Spaces**