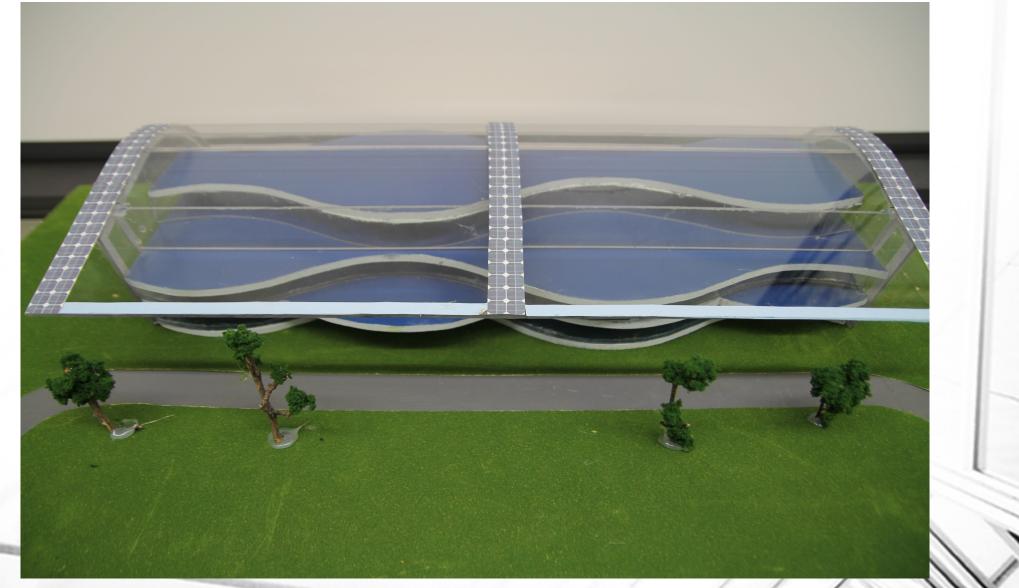

da

#### **Vision Statement**

To drive Fort Providence to a new benchmark on the education front by designing a school inspired by innovation and the ideals of modern architecture, strong cultural representation, 21<sup>st</sup> century technology, and advanced environmentally-friendly systems and cues. This, in turn, will improve the learning experience for students and, hopefully, get students more excited to learn in the modern, resource-filled environment of our creation, Providence Academy.





## **Side View**



# **Top View Back side**



## **Front of School**



# **Top View Front Side**



# **Right Corner View**



### **Front View**



### **Side and Front View**



# Learning Street



#### **Out Side of Class Room**







## Multi Purpose Classroom



## Art Lab













# **Outdoor Learning Spaces**