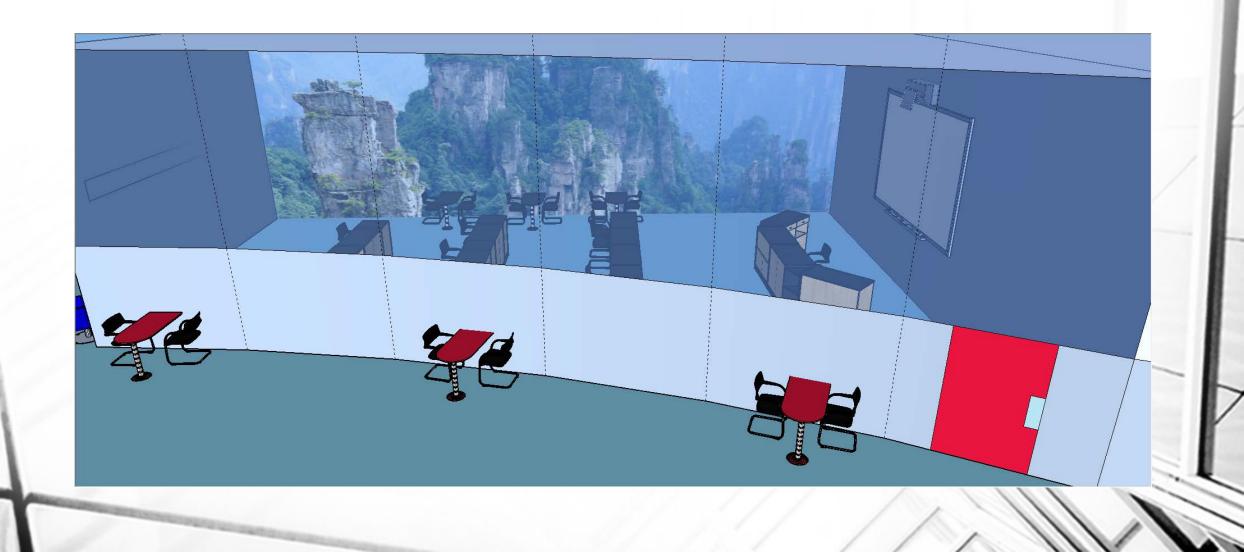

chool of the future and the epitome of education in Canada

#### **Vision Statement**

To drive Fort Providence to a new benchmark on the education front by designing a school inspired by innovation and the ideals of modern architecture, strong cultural representation, 21<sup>st</sup> century technology, and advanced environmentally-friendly systems and cues. This, in turn, will improve the learning experience for students and, hopefully, get students more excited to learn in the modern, resource-filled environment of our creation, Providence Academy.





## **Side View**



# **Top View Back side**



## **Front of School**



# **Top View Front Side**



# **Right Corner View**



### **Front View**



### **Side and Front View**



# Learning Street



#### **Out Side of Class Room**







## Multi Purpose Classroom



## Art Lab













# **Outdoor Learning Spaces**