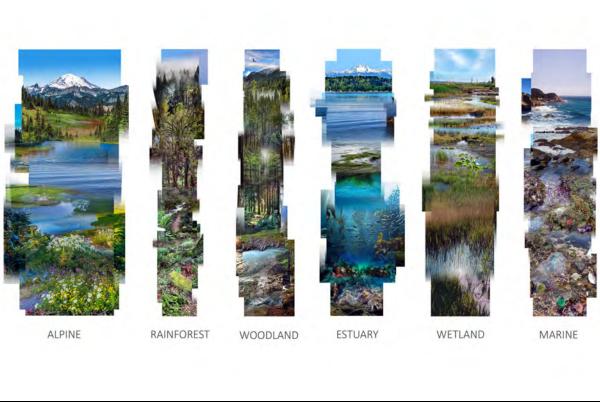

#### HOW DOES THIS GARDEN HELP?

Rainwater falling on parking lots, lawns, streets, baseball fields, and rooftops can carry pollutants into our local watershed. The landscape in front of you (known as a "stormwater wetland") catches and treats the rainwater. As water moves through the plants and soil, pollutants are naturally filtered out to prevent contaminating our streams, rivers, lakes, and the Salish Sea ecosystem.

STORMWATER

Spruce Elementary School | Lynnwood, WA Bassetti Architects

Highline High School | Burien, WA Bassetti Architects

Spruce Elementary School | Lynnwood, WA Bassetti Architects