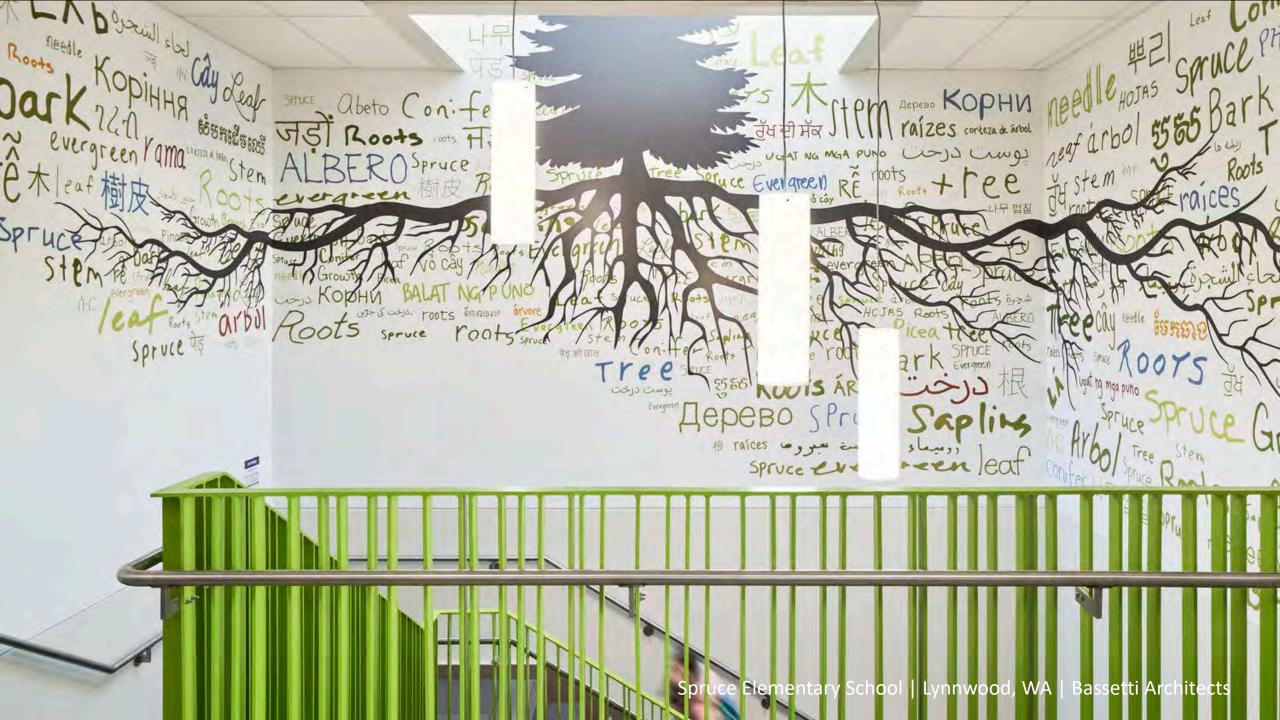

STORMWATER

Spruce Elementary School | Lynnwood, WA Bassetti Architects

Highline High School | Burien, WA Bassetti Architects

Spruce Elementary School | Lynnwood, WA Bassetti Architects