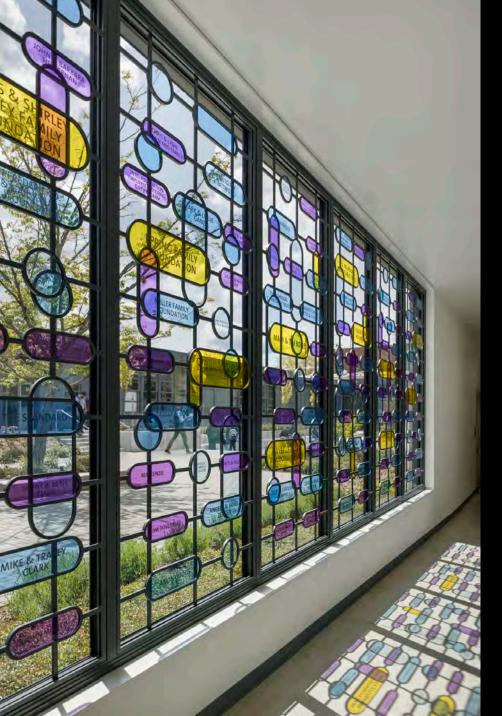

## WHAT IS EXPERIENTIAL GRAPHIC DESIGN?

"EXPERIENTIAL GRAPHIC DESIGN INVOLVES
THE ORCHESTRATION OF TYPOGRAPHY,
COLOR, IMAGERY, FORM, TECHNOLOGY
AND, ESPECIALLY, CONTENT TO CREATE
ENVIRONMENTS THAT COMMUNICATE."

#### PRE-20<sup>TH</sup> CENTURY



FRANCE C. 13000 BCE



EGYPT C. 2500 BCE



ROME, ITALY 207



CHARTRES, FRANCE 1220



ROME, ITALY 1538

#### 1900-1950



LARKIN BUILDING 1904



HORN AUTOMAT 1912



1 TIMES SQUARE 1928



50 ROCKEFELLER 1937



GRAND CENTRAL 1941

#### 1950-2000



STARDUST SIGN 1958



CBS CAFETERIA 1965



HARPER & GEORGE 1974



NATIONAL ZOO 1975



SHEA STADIUM 1989

#### **2000-TODAY**



SEATTLE CENTRAL LIBRARY 2004



GREENPIX ZERO
ENERGY MEDIA WALL
2008



LEEDS STREET 2011



300 \$ WACKER 2016



SCHOLASTIC 2018

## WHY PRACTICE EGD?

















De La Salle North Catholic High School Portland, OR | BORA























#### HOW DOES THIS GARDEN HELP?

Rainwater falling on parking lots, lawns, streets, baseball fields, and rooftops can carry pollutants into our local watershed. The landscape in front of you (known as a "stormwater wetland") catches and treats the rainwater. As water moves through the plants and soil, pollutants are naturally filtered out to prevent contaminating our streams, rivers, lakes, and the Salish Sea ecosystem.

STORMWATER





Spruce Elementary School | Lynnwood, WA Bassetti Architects









Highline High School | Burien, WA Bassetti Architects











Spruce Elementary School | Lynnwood, WA Bassetti Architects





## HOW CAN EGD INCORPORATE STUDENT EXPRESSION?







### "OUR BUILDING NE