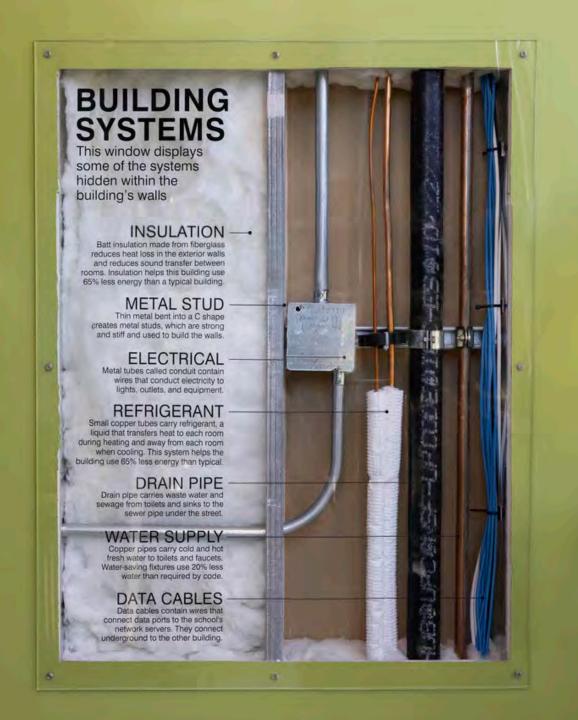

STORMWATER

Spruce Elementary School | Lynnwood, WA Bassetti Architects

Highline High School | Burien, WA Bassetti Architects

Spruce Elementary School | Lynnwood, WA Bassetti Architects