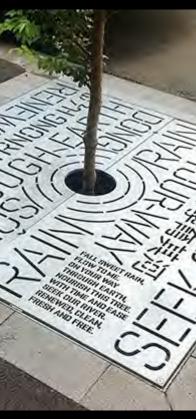

#### HOW DOES THIS GARDEN HELP?

Rainwater falling on parking lots, lawns, streets, baseball fields, and rooftops can carry pollutants into our local watershed. The landscape in front of you (known as a "stormwater wetland") catches and treats the rainwater. As water moves through the plants and soil, pollutants are naturally filtered out to prevent contaminating our streams, rivers, lakes, and the Salish Sea ecosystem.

STORMWATER

Spruce Elementary School | Lynnwood, WA Bassetti Architects

Highline High School | Burien, WA Bassetti Architects

Spruce Elementary School | Lynnwood, WA Bassetti Architects