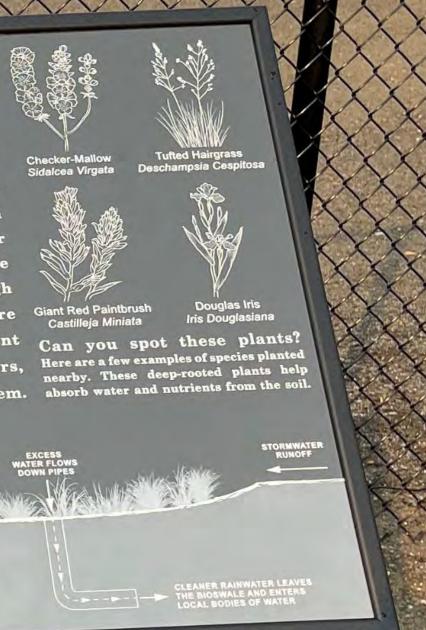

#### HOW DOES THIS GARDEN HELP?

Rainwater falling on parking lots, lawns, streets, baseball fields, and rooftops can carry pollutants into our local watershed. The landscape in front of you (known as a "stormwater wetland") catches and treats the rainwater. As water moves through the plants and soil, pollutants are naturally filtered out to prevent contaminating our streams, rivers, lakes, and the Salish Sea ecosystem.

STORMWATER

Spruce Elementary School | Lynnwood, WA Bassetti Architects

Highline High School | Burien, WA Bassetti Architects

Spruce Elementary School | Lynnwood, WA Bassetti Architects