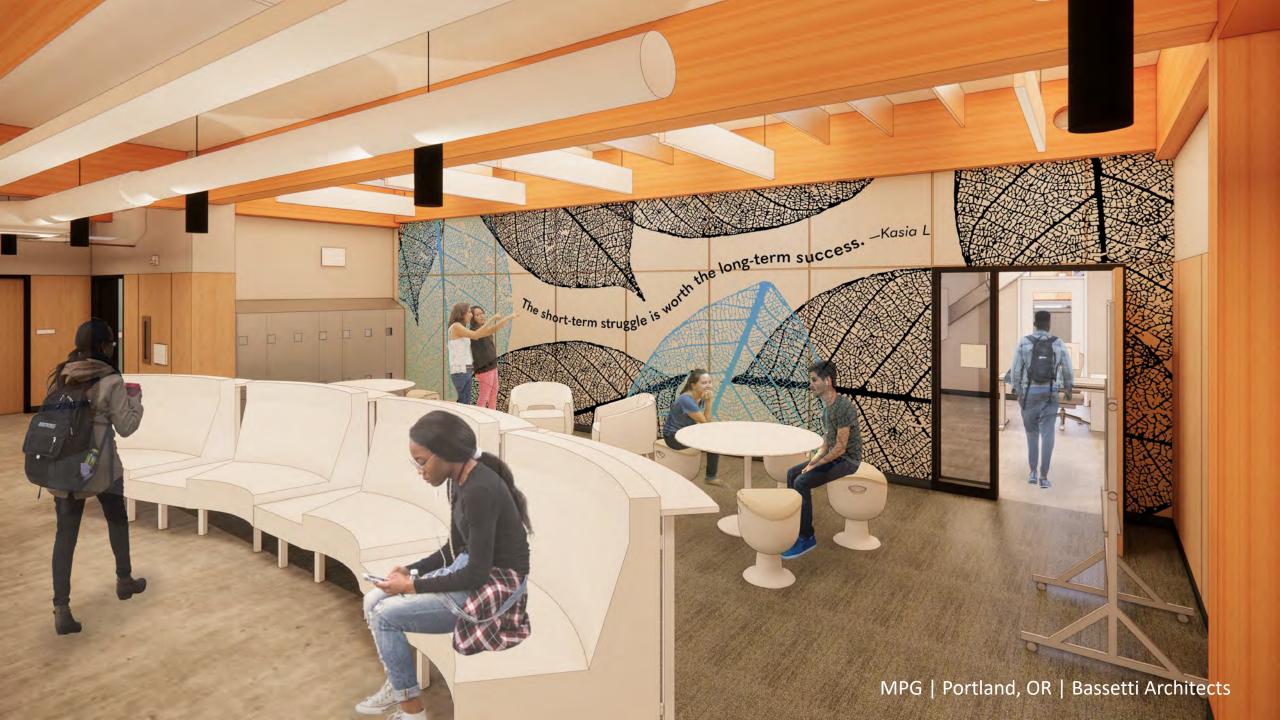

## HOW CAN EGD INCORPORATE STUDENT EXPRESSION?

# "NO ONE HAS EVER ASKED ME WHAT I THINK OR CARED ABOUT WHAT I HAVE TO SAY. NOW MY WORDS ARE GOING TO BE IN A SCHOOL... WHOA!"

## "I THINK IT WILL MAKE THE SCHOOL FEEL MORE PERSONAL AND CONNECTED TO THE STUDENTS WHO ACTUALLY GO THERE."

"THERE'S A SENSE **OF OWNERSHIP** THAT COMES FROM IT WHEN YOU GO INTO A SPACE AND KNOW SOMETHING WAS STUDENT MADE."