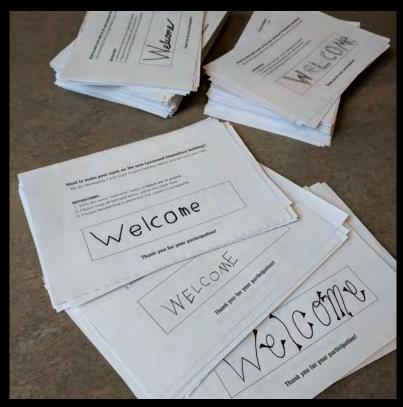

## HOW CAN EGD INCORPORATE STUDENT EXPRESSION?

# "NO ONE HAS EVER ASKED ME WHAT I THINK OR CARED ABOUT WHAT I HAVE TO SAY. NOW MY WORDS ARE GOING TO BE IN A SCHOOL... WHOA!"

## "I THINK IT WILL MAKE THE SCHOOL FEEL MORE PERSONAL AND CONNECTED TO THE STUDENTS WHO ACTUALLY GO THERE."

"THERE'S A SENSE **OF OWNERSHIP** THAT COMES FROM IT WHEN YOU GO INTO A SPACE AND KNOW SOMETHING WAS STUDENT MADE."