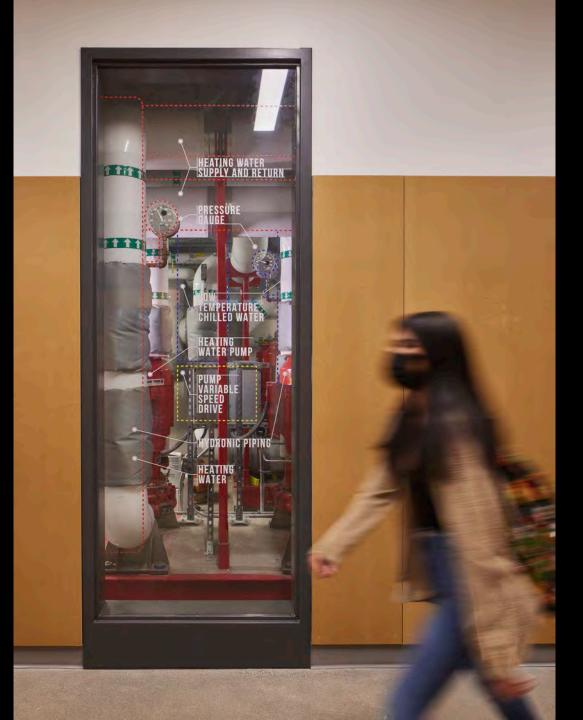

STORMWATER

Spruce Elementary School | Lynnwood, WA Bassetti Architects

Highline High School | Burien, WA Bassetti Architects

Spruce Elementary School | Lynnwood, WA Bassetti Architects