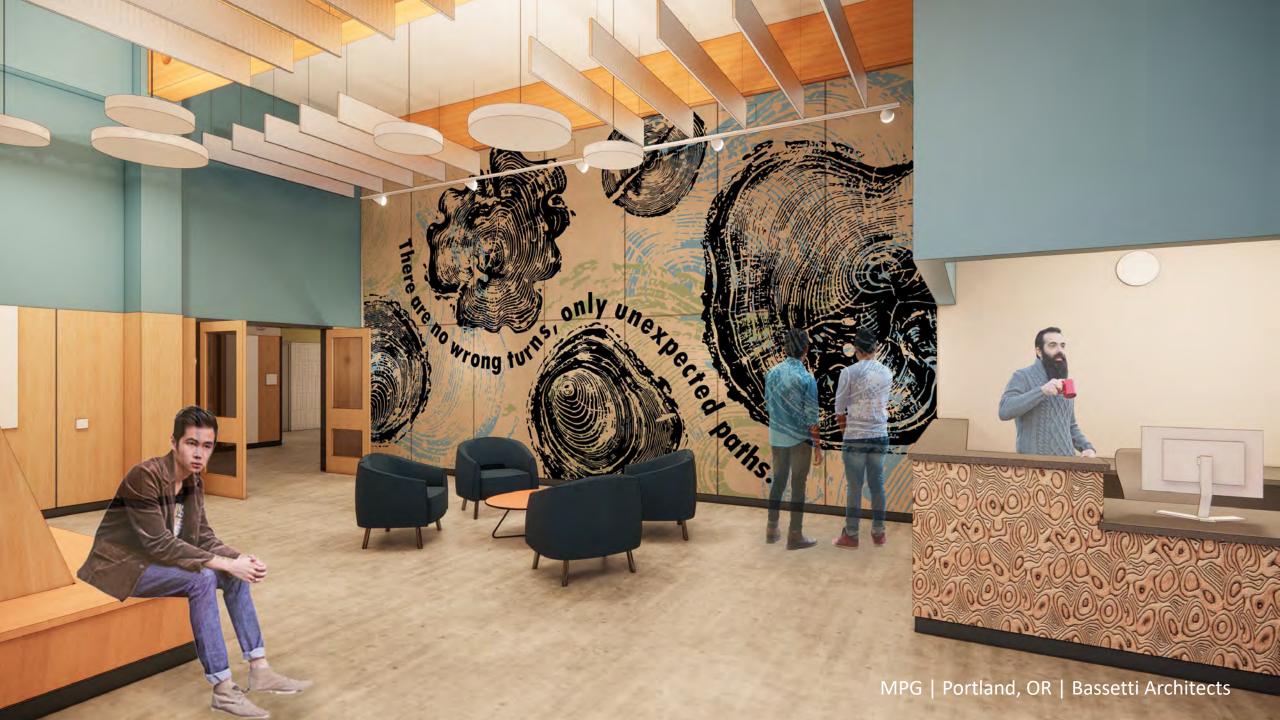

#### EXPERIENTIAL GRAPHICS:

## WHAT IS EXPERIENTIAL GRAPHIC DESIGN?

"EXPERIENTIAL GRAPHIC DESIGN INVOLVES
THE ORCHESTRATION OF TYPOGRAPHY,
COLOR, IMAGERY, FORM, TECHNOLOGY
AND, ESPECIALLY, CONTENT TO CREATE
ENVIRONMENTS THAT COMMUNICATE."