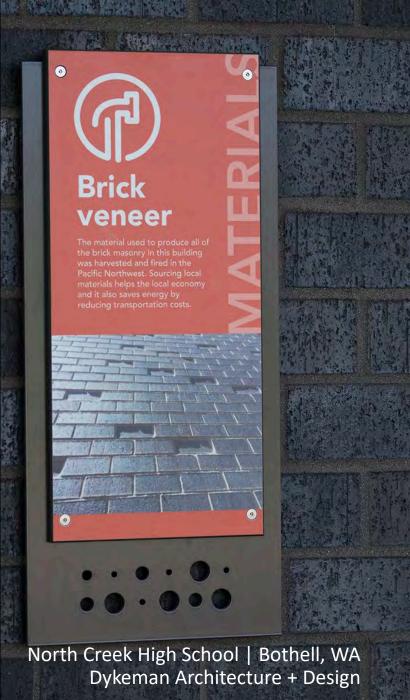

STORMWATER

Spruce Elementary School | Lynnwood, WA Bassetti Architects

Highline High School | Burien, WA Bassetti Architects

Spruce Elementary School | Lynnwood, WA Bassetti Architects