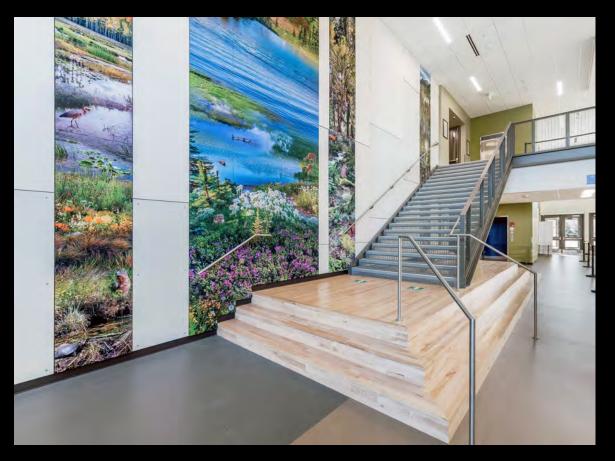

#### HOW DOES THIS GARDEN HELP?

Rainwater falling on parking lots, lawns, streets, baseball fields, and rooftops can carry pollutants into our local watershed. The landscape in front of you (known as a "stormwater wetland") catches and treats the rainwater. As water moves through the plants and soil, pollutants are naturally filtered out to prevent contaminating our streams, rivers, lakes, and the Salish Sea ecosystem.

STORMWATER

Spruce Elementary School | Lynnwood, WA Bassetti Architects

Highline High School | Burien, WA Bassetti Architects

Spruce Elementary School | Lynnwood, WA Bassetti Architects