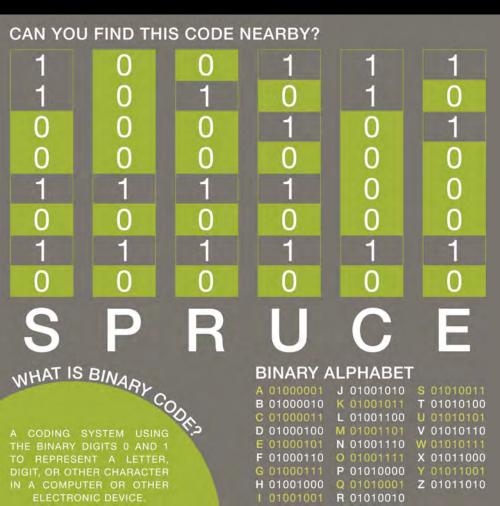

STORMWATER

Spruce Elementary School | Lynnwood, WA Bassetti Architects

Highline High School | Burien, WA Bassetti Architects

Spruce Elementary School | Lynnwood, WA Bassetti Architects