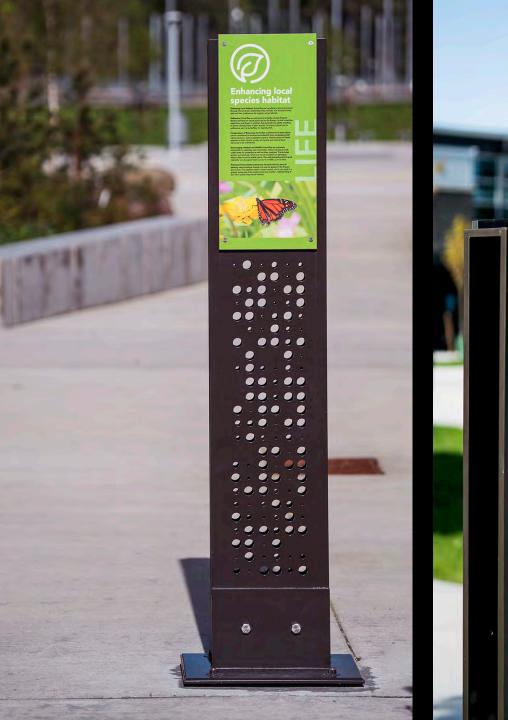

#### HOW DOES THIS GARDEN HELP?

Rainwater falling on parking lots, lawns, streets, baseball fields, and rooftops can carry pollutants into our local watershed. The landscape in front of you (known as a "stormwater wetland") catches and treats the rainwater. As water moves through the plants and soil, pollutants are naturally filtered out to prevent contaminating our streams, rivers, lakes, and the Salish Sea ecosystem.

STORMWATER

Spruce Elementary School | Lynnwood, WA Bassetti Architects

Highline High School | Burien, WA Bassetti Architects

Spruce Elementary School | Lynnwood, WA Bassetti Architects