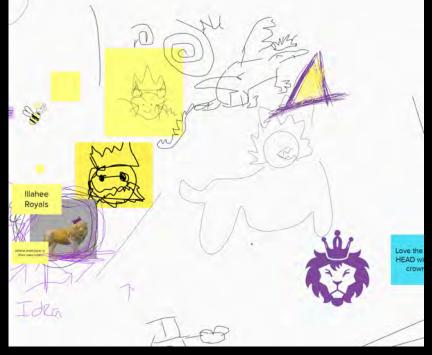

## HOW CAN EGD INCORPORATE STUDENT EXPRESSION?

# "NO ONE HAS EVER ASKED ME WHAT I THINK OR CARED ABOUT WHAT I HAVE TO SAY. NOW MY WORDS ARE GOING TO BE IN A SCHOOL... WHOA!"

## "I THINK IT WILL MAKE THE SCHOOL FEEL MORE PERSONAL AND CONNECTED TO THE STUDENTS WHO ACTUALLY GO THERE."

"THERE'S A SENSE **OF OWNERSHIP** THAT COMES FROM IT WHEN YOU GO INTO A SPACE AND KNOW SOMETHING WAS STUDENT MADE."