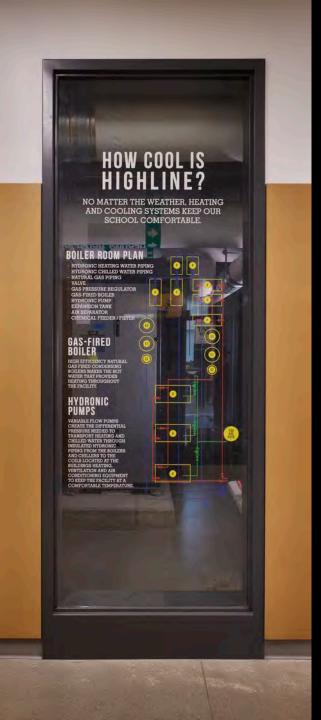

STORMWATER

Spruce Elementary School | Lynnwood, WA Bassetti Architects

Highline High School | Burien, WA Bassetti Architects

Spruce Elementary School | Lynnwood, WA Bassetti Architects