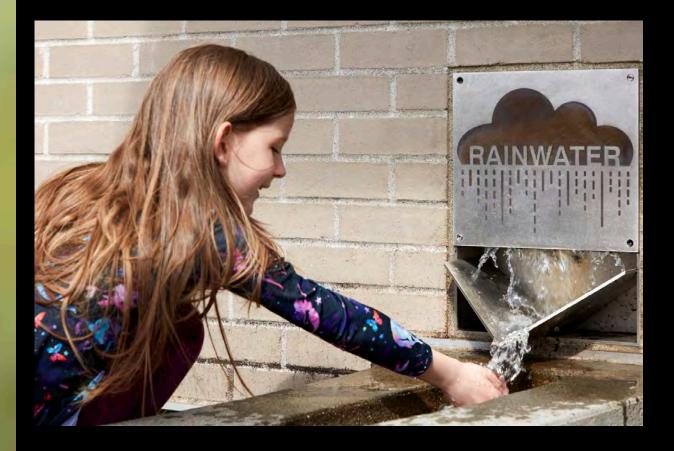

#### HOW DOES THIS GARDEN HELP?

Rainwater falling on parking lots, lawns, streets, baseball fields, and rooftops can carry pollutants into our local watershed. The landscape in front of you (known as a "stormwater wetland") catches and treats the rainwater. As water moves through the plants and soil, pollutants are naturally filtered out to prevent contaminating our streams, rivers, lakes, and the Salish Sea ecosystem.

STORMWATER

Spruce Elementary School | Lynnwood, WA Bassetti Architects

Highline High School | Burien, WA Bassetti Architects

Spruce Elementary School | Lynnwood, WA Bassetti Architects