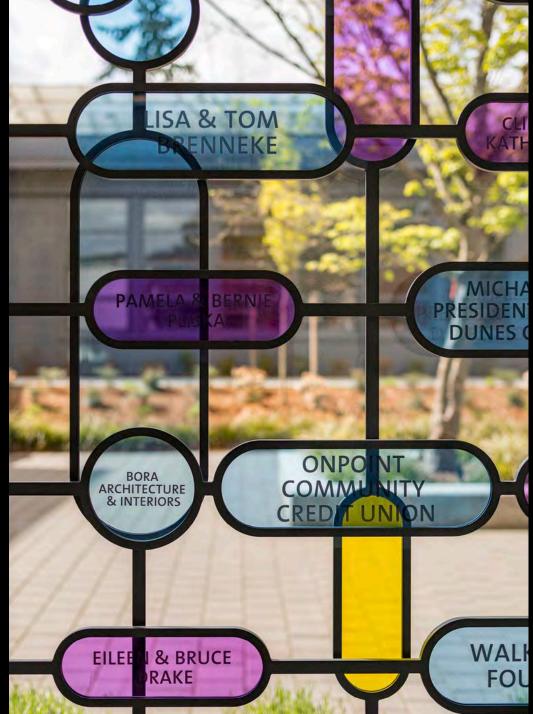

# WHAT IS EXPERIENTIAL GRAPHIC DESIGN?

"EXPERIENTIAL GRAPHIC DESIGN INVOLVES
THE ORCHESTRATION OF TYPOGRAPHY,
COLOR, IMAGERY, FORM, TECHNOLOGY
AND, ESPECIALLY, CONTENT TO CREATE
ENVIRONMENTS THAT COMMUNICATE."

#### PRE-20<sup>TH</sup> CENTURY



FRANCE C. 13000 BCE



EGYPT C. 2500 BCE



ROME, ITALY 207



CHARTRES, FRANCE 1220



ROME, ITALY 1538

#### 1900-1950



LARKIN BUILDING 1904



HORN AUTOMAT 1912



1 TIMES SQUARE 1928



50 ROCKEFELLER 1937



GRAND CENTRAL 1941

#### 1950-2000



STARDUST SIGN 1958



CBS CAFETERIA 1965



HARPER & GEORGE 1974



NATIONAL ZOO 1975



SHEA STADIUM 1989

#### **2000-TODAY**



SEATTLE CENTRAL LIBRARY 2004



GREENPIX ZERO
ENERGY MEDIA WALL
2008



LEEDS STREET 2011



300 \$ WACKER 2016



SCHOLASTIC 2018

## WHY PRACTICE EGD?

















De La Salle North Catholic High School Portland, OR | BORA























#### HOW DOES THIS GARDEN HELP?

Rainwater falling on parking lots, lawns, streets, baseball fields, and rooftops can carry pollutants into our local watershed. The landscape in front of you (known as a "stormwater wetland") catches and treats the rainwater. As water moves through the plants and soil, pollutants are naturally filtered out to prevent contaminating our streams, rivers, lakes, and the Salish Sea ecosystem.

STORMWATER





Spruce Elementary School | Lynnwood, WA Bassetti Architects









Highline High School | Burien, WA Bassetti Architects











Spruce Elementary School | Lynnwood, WA Bassetti Architects





## HOW CAN EGD INCORPORATE STUDENT EXPRESSION?







### "OUR BUILDING NEED