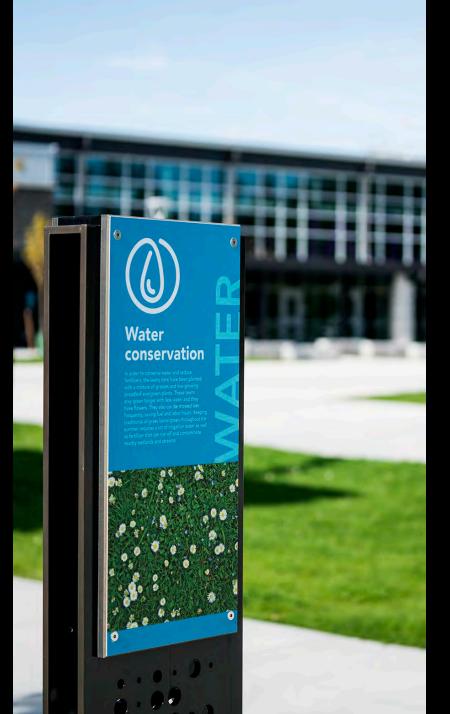

#### HOW DOES THIS GARDEN HELP?

Rainwater falling on parking lots, lawns, streets, baseball fields, and rooftops can carry pollutants into our local watershed. The landscape in front of you (known as a "stormwater wetland") catches and treats the rainwater. As water moves through the plants and soil, pollutants are naturally filtered out to prevent contaminating our streams, rivers, lakes, and the Salish Sea ecosystem.

STORMWATER

Spruce Elementary School | Lynnwood, WA Bassetti Architects

Highline High School | Burien, WA Bassetti Architects

Spruce Elementary School | Lynnwood, WA Bassetti Architects