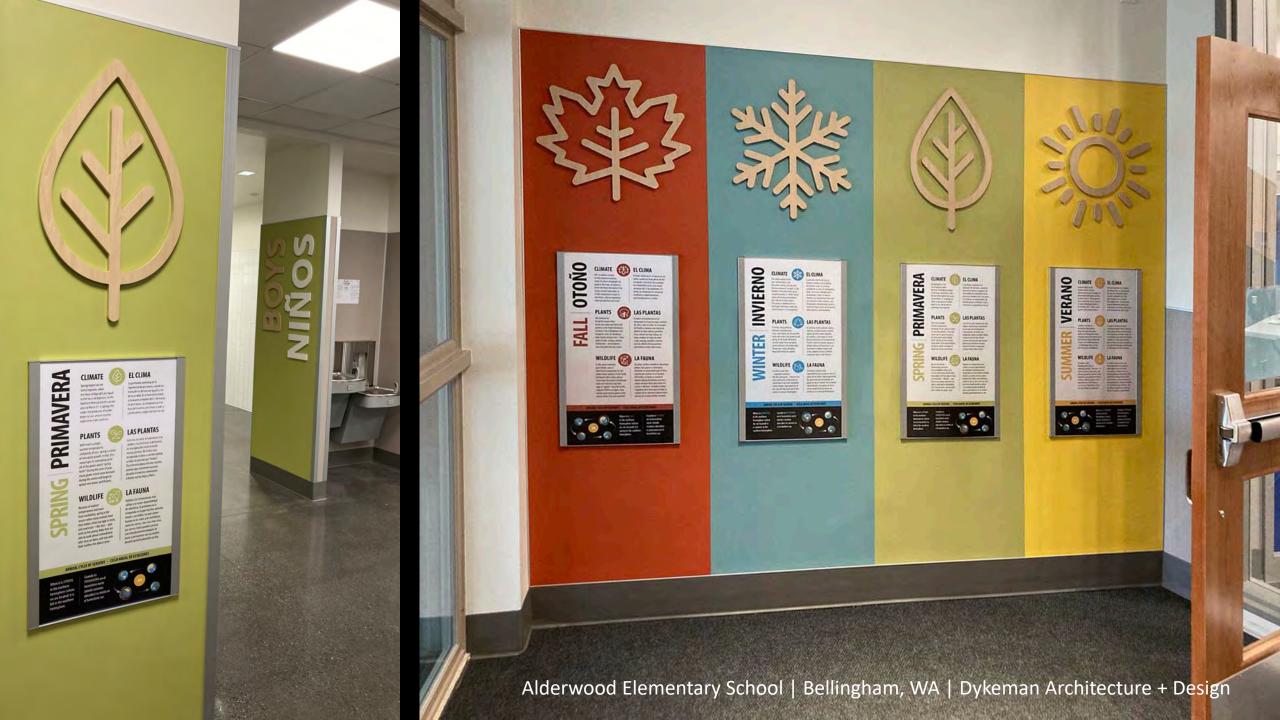

SIGN INVOLVES
THE ORCHESTRATION OF TYPOGRAPHY,
COLOR, IMAGERY, FORM, TECHNOLOGY
AND, ESPECIALLY, CONTENT TO CREATE
ENVIRONMENTS THAT COMMUNICATE."

#### PRE-20<sup>TH</sup> CENTURY



FRANCE C. 13000 BCE



EGYPT C. 2500 BCE



ROME, ITALY 207



CHARTRES, FRANCE 1220



ROME, ITALY 1538

#### 1900-1950



LARKIN BUILDING 1904



HORN AUTOMAT 1912



1 TIMES SQUARE 1928



50 ROCKEFELLER 1937



GRAND CENTRAL 1941

#### 1950-2000



STARDUST SIGN 1958



CBS CAFETERIA 1965



HARPER & GEORGE 1974



NATIONAL ZOO 1975



SHEA STADIUM 1989

#### **2000-TODAY**



SEATTLE CENTRAL LIBRARY 2004



GREENPIX ZERO
ENERGY MEDIA WALL
2008



LEEDS STREET 2011



300 \$ WACKER 2016



SCHOLASTIC 2018

## WHY PRACTICE EGD?

















De La Salle North Catholic High School Portland, OR | BORA























#### HOW DOES THIS GARDEN HELP?

Rainwater falling on parking lots, lawns, streets, baseball fields, and rooftops can carry pollutants into our local watershed. The landscape in front of you (known as a "stormwater wetland") catches and treats the rainwater. As water moves through the plants and soil, pollutants are naturally filtered out to prevent contaminating our streams, rivers, lakes, and the Salish Sea ecosystem.

STORMWATER





Spruce Elementary School | Lynnwood, WA Bassetti Architects









Highline High School | Burien, WA Bassetti Architects











Spruce Elementary School | Lynnwood, WA Bassetti Architects





## HOW CAN EGD INCORPORATE STUDENT EXPRESSION?







### "OUR BUILDING NEEDS TO FEEL LESS INSTITUTIONAL THAN A TYPICAL SCHOOL."