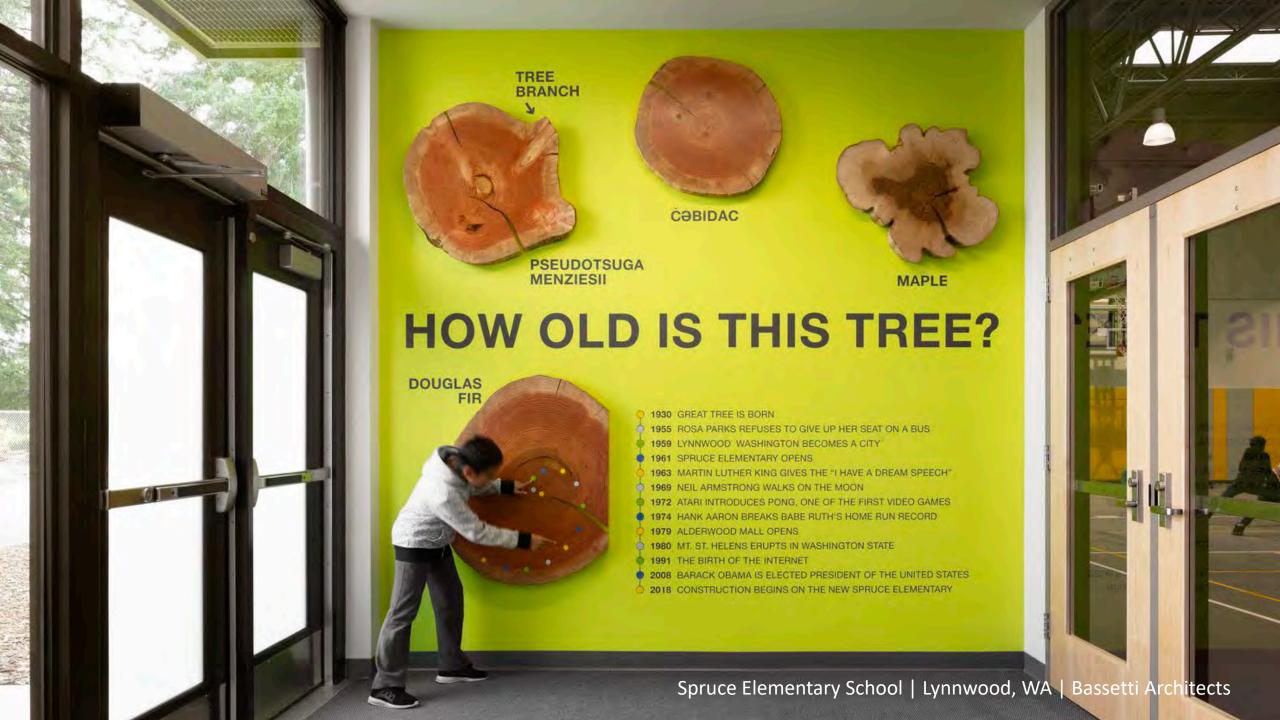

STORMWATER

Spruce Elementary School | Lynnwood, WA Bassetti Architects

Highline High School | Burien, WA Bassetti Architects

Spruce Elementary School | Lynnwood, WA Bassetti Architects