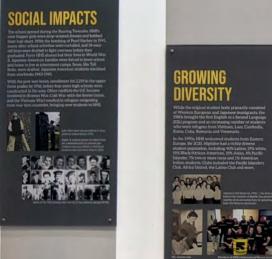

EDGMENT



## WHAT IS EXPERIENTIAL GRAPHIC DESIGN?

"EXPERIENTIAL GRAPHIC DESIGN INVOLVES
THE ORCHESTRATION OF TYPOGRAPHY,
COLOR, IMAGERY, FORM, TECHNOLOGY
AND, ESPECIALLY, CONTENT TO CREATE
ENVIRONMENTS THAT COMMUNICATE."

#### PRE-20<sup>TH</sup> CENTURY



FRANCE C. 13000 BCE



EGYPT C. 2500 BCE



ROME, ITALY 207



CHARTRES, FRANCE 1220



ROME, ITALY 1538

#### 1900-1950



LARKIN BUILDING 1904



HORN AUTOMAT 1912



1 TIMES SQUARE 1928



50 ROCKEFELLER 1937



GRAND CENTRAL 1941

#### 1950-2000



STARDUST SIGN 1958



CBS CAFETERIA 1965



HARPER & GEORGE 1974



NATIONAL ZOO 1975



SHEA STADIUM 1989

#### **2000-TODAY**



SEATTLE CENTRAL LIBRARY 2004



GREENPIX ZERO
ENERGY MEDIA WALL
2008



LEEDS STREET 2011



300 \$ WACKER 2016



SCHOLASTIC 2018

## WHY PRACTICE EGD?

















De La Salle North Catholic High School Portland, OR | BORA























#### HOW DOES THIS GARDEN HELP?

Rainwater falling on parking lots, lawns, streets, baseball fields, and rooftops can carry pollutants into our local watershed. The landscape in front of you (known as a "stormwater wetland") catches and treats the rainwater. As water moves through the plants and soil, pollutants are naturally filtered out to prevent contaminating our streams, rivers, lakes, and the Salish Sea ecosystem.

STORMWATER





Spruce Elementary School | Lynnwood, WA Bassetti Architects









Highline High School | Burien, WA Bassetti Architects











Spruce Elementary School | Lynnwood, WA Bassetti Architects





## HOW CAN EGD INCORPORATE STUDENT EXPRESSION?







### "OUR B