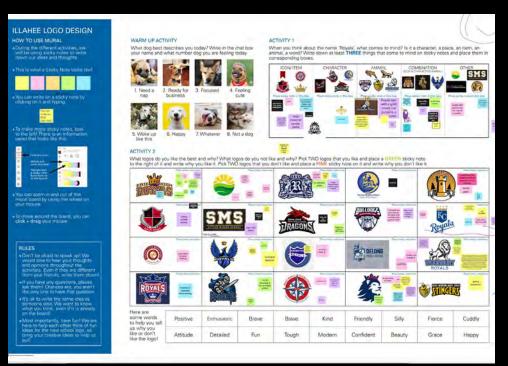

our local watershed. The landscape in front of you (known as a "stormwater wetland") catches and treats the rainwater. As water moves through the plants and soil, pollutants are naturally filtered out to prevent contaminating our streams, rivers, lakes, and the Salish Sea ecosystem.

STORMWATER





Spruce Elementary School | Lynnwood, WA Bassetti Architects









Highline High School | Burien, WA Bassetti Architects











Spruce Elementary School | Lynnwood, WA Bassetti Architects





## HOW CAN EGD INCORPORATE STUDENT EXPRESSION?







### "OUR BUILDING NEEDS TO FEEL LESS INSTITUTIONAL THAN A TYPICAL SCHOOL."























# "NO ONE HAS EVER ASKED ME WHAT I THINK OR CARED ABOUT WHAT I HAVE TO SAY. NOW MY WORDS ARE GOING TO BE IN A SCHOOL... WHOA!"

































## "I THINK IT WILL MAKE THE SCHOOL FEEL MORE PERSONAL AND CONNECTED TO THE STUDENTS WHO ACTUALLY GO THERE."











"THERE'S A SENSE **OF OWNERSHIP** THAT COMES FROM IT WHEN YOU GO INTO A SPACE AND KNOW SOMETHING WAS STUDENT MADE."





## THANK YOU

Q + A