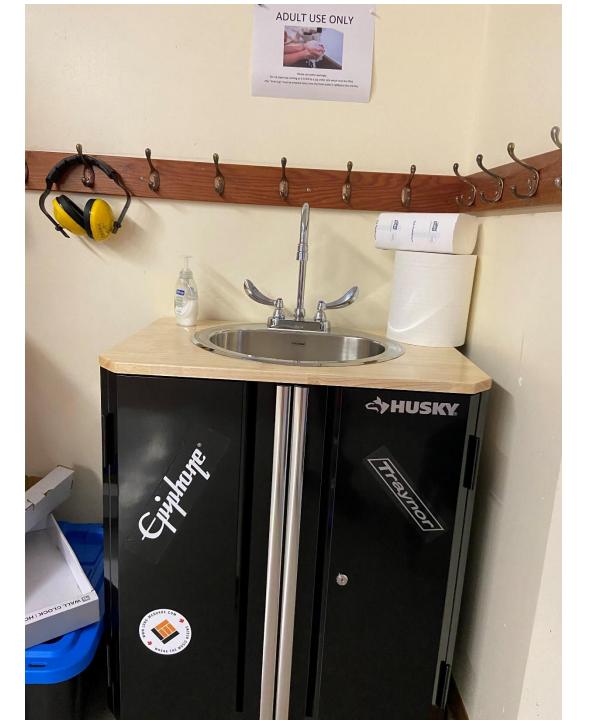

#### Handwashing sinks

**Dr. Bonnie Henry** 

# A sink in every entrance

## Sinks in every hallway

#### Sinks where we cannot have a sink.