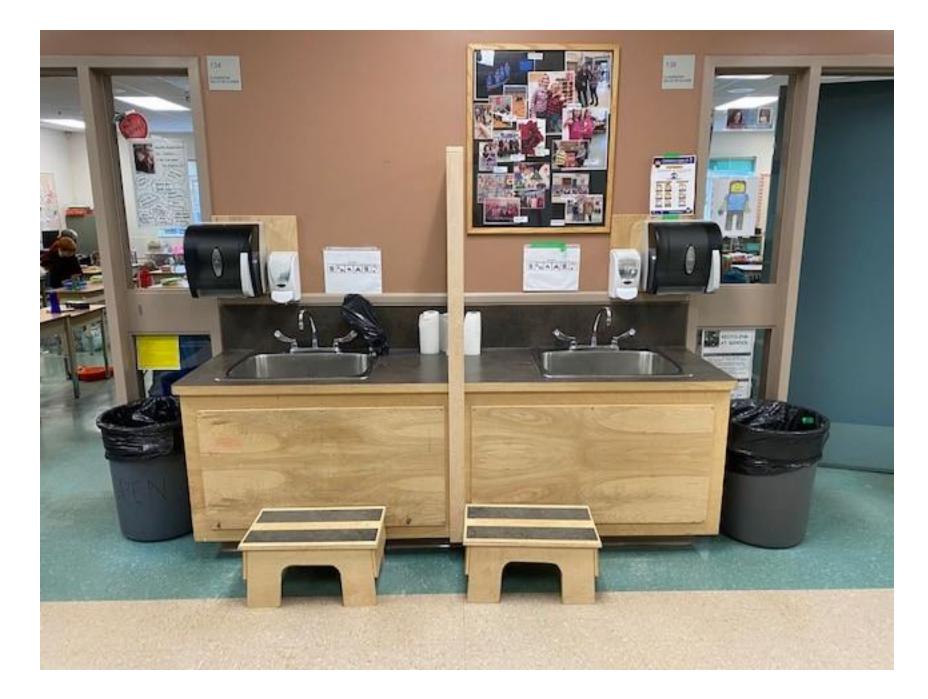

den Elementary



















#### Queneesh Elementary





Comox Valley Schools A Community of Learners INNOVATIVE + INQUISITIVE + INCLUSIVE





## Huband Elementary











## Brooklyn Elementary





Comox Valley Schools A Community of Learners INNOVATIVE • INQUISITIVE • INCLUSIVE





# Outdoor classroom goals:

- An outdoor classroom for every school six underway now;
- A standardized plan that complies with all relevant building codes;
- visually pleasing;
- have adequate space for a large class of kids;
- be long lasting (> 30 years); and
- Low maintenance.



## Looking Forward – Island Timber Frame





# ITF rendering 2





# ITF rendering 3





#### Handwashing sinks



**Dr. Bonnie Henry** 



# A sink in every entrance









## Sinks in every hallway

















#### Sinks where we cannot have a sink.









# Modified fountains





Changes to new construction on the fly



















## "Right is Polite"



Slip-guard laminate over vinyl .....\$2.50 ea.



11.25" ROUND COUNTER/ SINK DECAL

Slip-guard laminate over vinyl .....\$10.00 ea.

#### FLOOR DECALS



#### DECAL

Slip-guard laminate over vinyl .....\$4.00 ea.



















#### Questions?

## A scene from 2019...