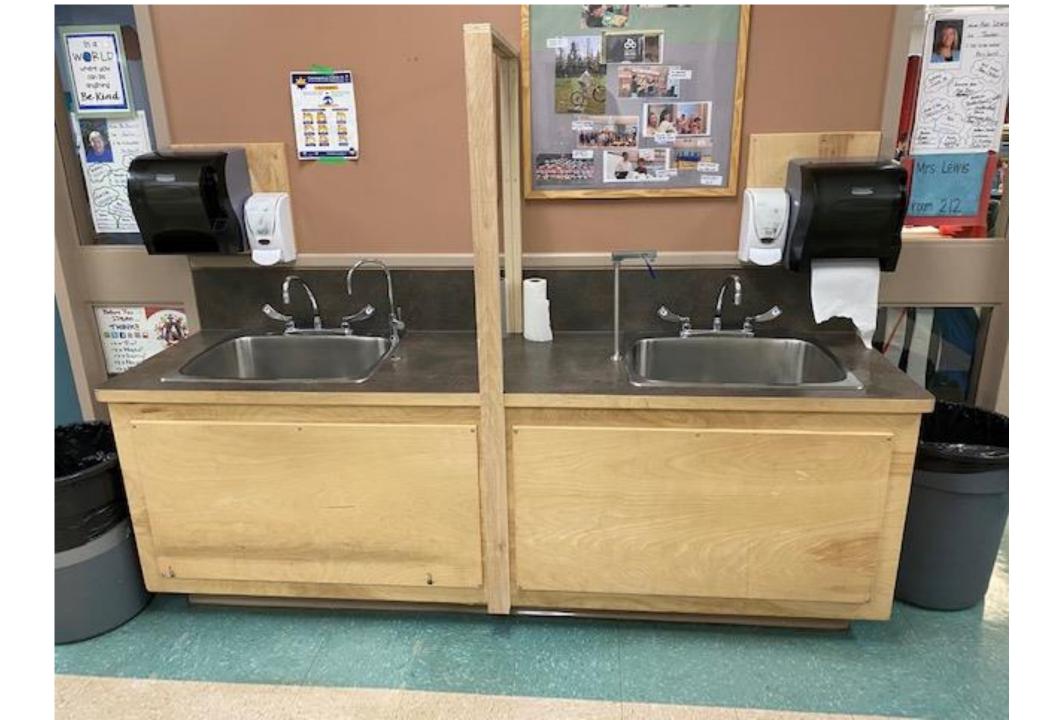

# Arden Elementary



















#### Queneesh Elementary





Comox Valley Schools A Community of Learners INNOVATIVE + INQUISITIVE + INCLUSIVE





## Huband Elementary











## Brooklyn Elementary





Comox Valley Schools A Community of Learners INNOVATIVE • INQUISITIVE • INCLUSIVE





# Outdoor classroom goals:

- An outdoor classroom for every school six underway now;
- A standardized plan that complies with all relevant building codes;
- visually pleasing;
- have adequate space for a large class of kids;
- be long lasting (> 30 years); and
- Low maintenance.



## Looking Forward – Island Timber Frame





# ITF rendering 2





# ITF rendering 3





#### Handwashing sinks



**Dr. Bonnie Henry** 



# A sink in every entrance









## Sinks in every hallway

















#### Sinks where we cannot have a sink.









# Modified fountains





Changes to new construction on the fly



















## "Right is Polite"



Slip-guard laminate over vinyl .....\$2.50 ea.



11.25" ROUND COUNTER/ SINK DECAL

Slip-guard laminate over vinyl .....\$10.00 ea.

#### FLOOR DECALS



#### DECAL

Slip-guard laminate over vinyl .....\$4.00 ea.



















#### Questions?

## A scene from 2019...