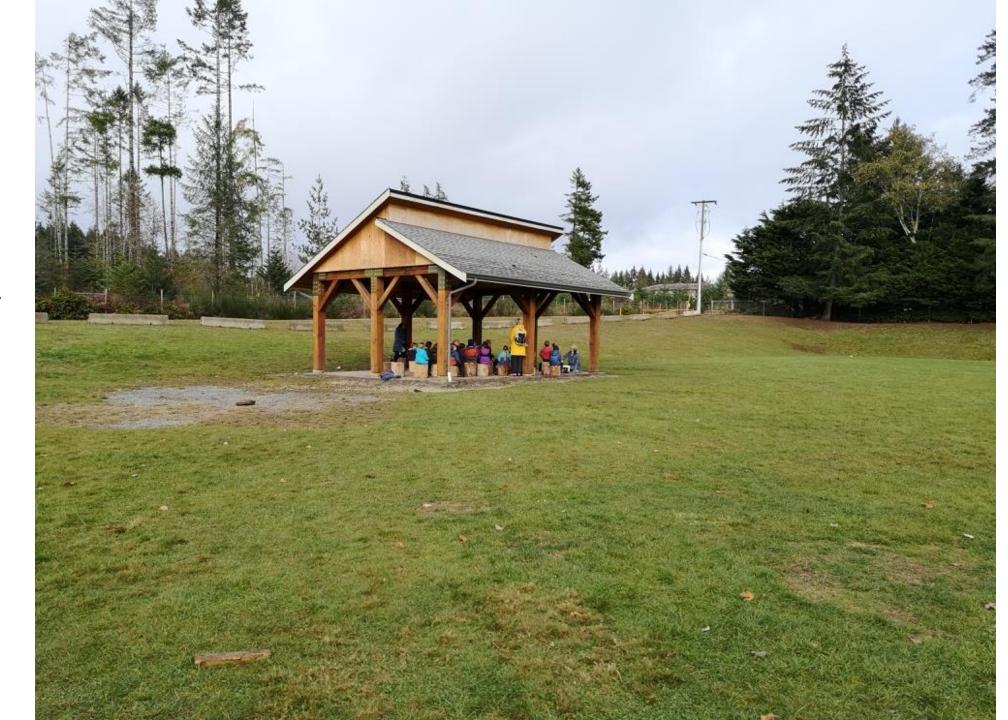

# Outdoor classroom goals:

- An outdoor classroom for every school six underway now;
- A standardized plan that complies with all relevant building codes;
- visually pleasing;
- have adequate space for a large class of kids;
- be long lasting (> 30 years); and
- Low maintenance.