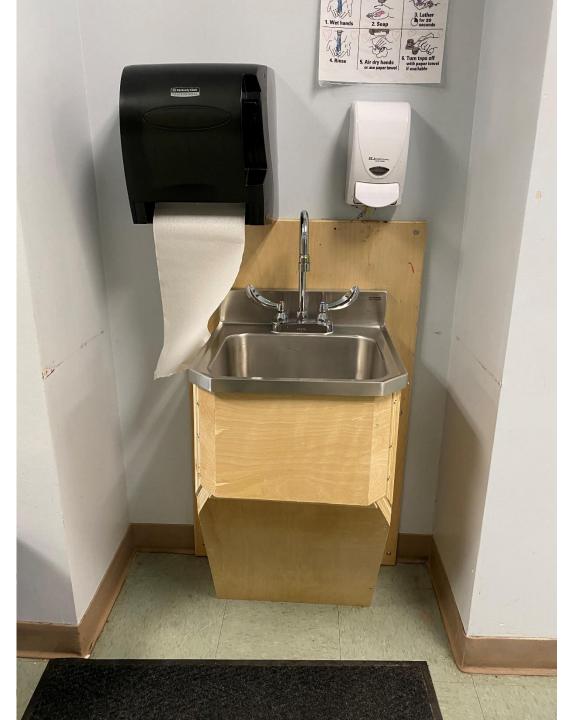

## Arden Elementary



















#### Queneesh Elementary





Comox Valley Schools A Community of Learners INNOVATIVE + INQUISITIVE + INCLUSIVE





## Huband Elementary











## Brooklyn Elementary





Comox Valley Schools A Community of Learners INNOVATIVE • INQUISITIVE • INCLUSIVE





# Outdoor classroom goals:

- An outdoor classroom for every school six underway now;
- A standardized plan that complies with all relevant building codes;
- visually pleasing;
- have adequate space for a large class of kids;
- be long lasting (> 30 years); and
- Low maintenance.



## Looking Forward – Island Timber Frame





# ITF rendering 2





# ITF rendering 3





#### Handwashing sinks



**Dr. Bonnie Henry** 



# A sink in every entrance









## Sinks in every hallway

















#### Sinks where we cannot have a sink.









# Modified fountains





Changes to new construction on the fly



















## "Right is Polite"



Slip-guard laminate over vinyl .....\$2.50 ea.



11.25" ROUND COUNTER/ SINK DECAL

Slip-guard laminate over vinyl .....\$10.00 ea.

#### FLOOR DECALS



#### DECAL

Slip-guard laminate over vinyl .....\$4.00 ea.



















#### Questions?

## A scene from 2019...