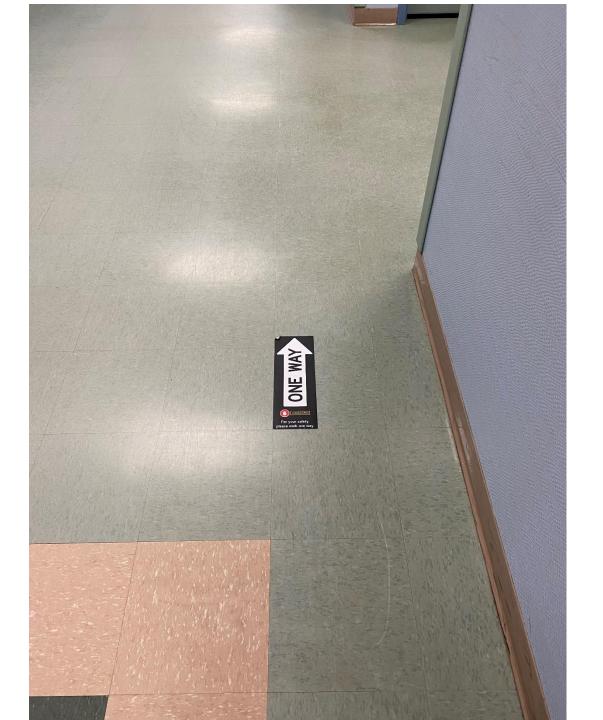

## "Right is Polite"

Slip-guard laminate over vinyl .....\$2.50 ea.

11.25" ROUND COUNTER/ SINK DECAL

Slip-guard laminate over vinyl .....\$10.00 ea.

#### FLOOR DECALS