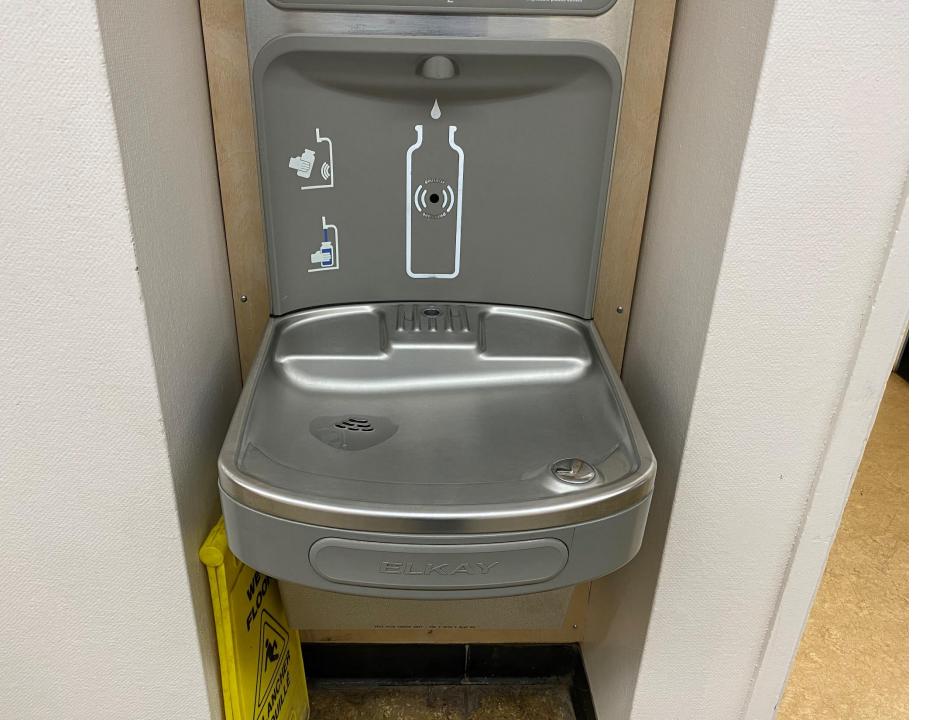

y Schools A Community of Learners INNOVATIVE + INQUISITIVE + INCLUSIVE





## Huband Elementary











## Brooklyn Elementary





Comox Valley Schools A Community of Learners INNOVATIVE • INQUISITIVE • INCLUSIVE





# Outdoor classroom goals:

- An outdoor classroom for every school six underway now;
- A standardized plan that complies with all relevant building codes;
- visually pleasing;
- have adequate space for a large class of kids;
- be long lasting (> 30 years); and
- Low maintenance.



## Looking Forward – Island Timber Frame





# ITF rendering 2





# ITF rendering 3





#### Handwashing sinks



**Dr. Bonnie Henry** 



# A sink in every entrance









## Sinks in every hallway

















#### Sinks where we cannot have a sink.









# Modified fountains





Changes to new construction on the fly



















## "Right is Polite"



Slip-guard laminate over vinyl .....\$2.50 ea.



11.25" ROUND COUNTER/ SINK DECAL

Slip-guard laminate over vinyl .....\$10.00 ea.

#### FLOOR DECALS



#### DECAL

Slip-guard laminate over vinyl .....\$4.00 ea.



















#### Questions?

## A scene from 2019...