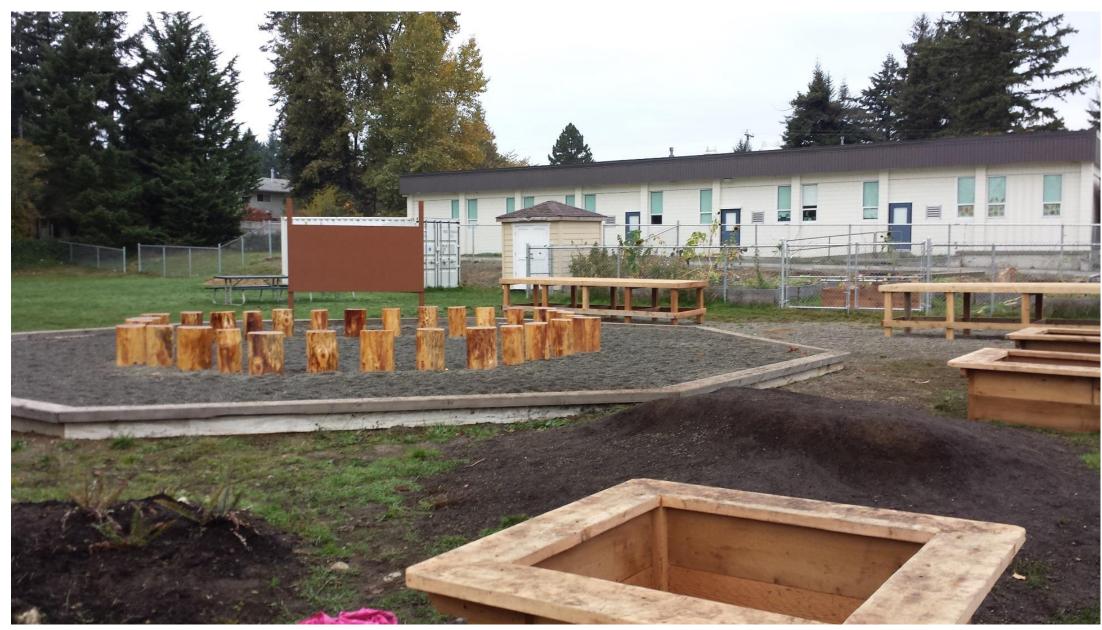

# Outdoor classroom goals:

- An outdoor classroom for every school six underway now;
- A standardized plan that complies with all relevant building codes;
- visually pleasing;
- have adequate space for a large class of kids;
- be long lasting (> 30 years); and
- Low maintenance.