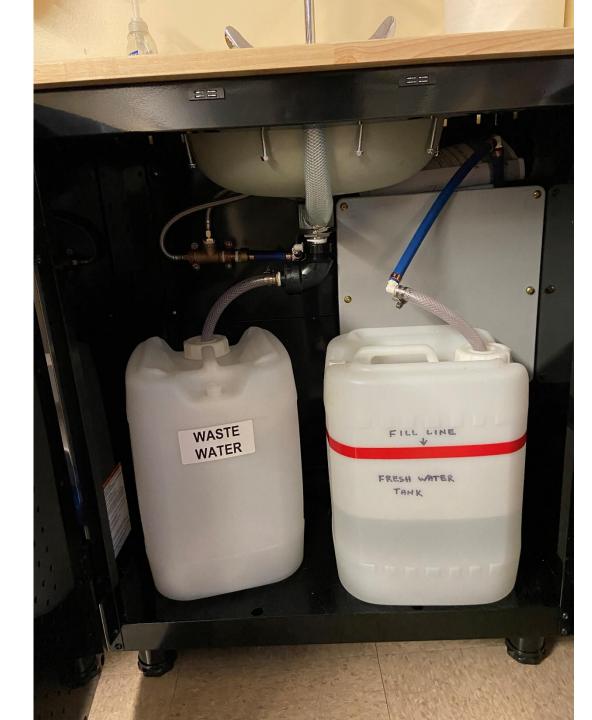

lementary





Comox Valley Schools A Community of Learners INNOVATIVE + INQUISITIVE + INCLUSIVE





## Huband Elementary











## Brooklyn Elementary





Comox Valley Schools A Community of Learners INNOVATIVE • INQUISITIVE • INCLUSIVE





# Outdoor classroom goals:

- An outdoor classroom for every school six underway now;
- A standardized plan that complies with all relevant building codes;
- visually pleasing;
- have adequate space for a large class of kids;
- be long lasting (> 30 years); and
- Low maintenance.



## Looking Forward – Island Timber Frame





# ITF rendering 2





# ITF rendering 3





#### Handwashing sinks



**Dr. Bonnie Henry** 



# A sink in every entrance









## Sinks in every hallway

















#### Sinks where we cannot have a sink.









# Modified fountains





Changes to new construction on the fly



















## "Right is Polite"



Slip-guard laminate over vinyl .....\$2.50 ea.



11.25" ROUND COUNTER/ SINK DECAL

Slip-guard laminate over vinyl .....\$10.00 ea.

#### FLOOR DECALS



#### DECAL

Slip-guard laminate over vinyl .....\$4.00 ea.



















#### Questions?

## A scene from 2019...