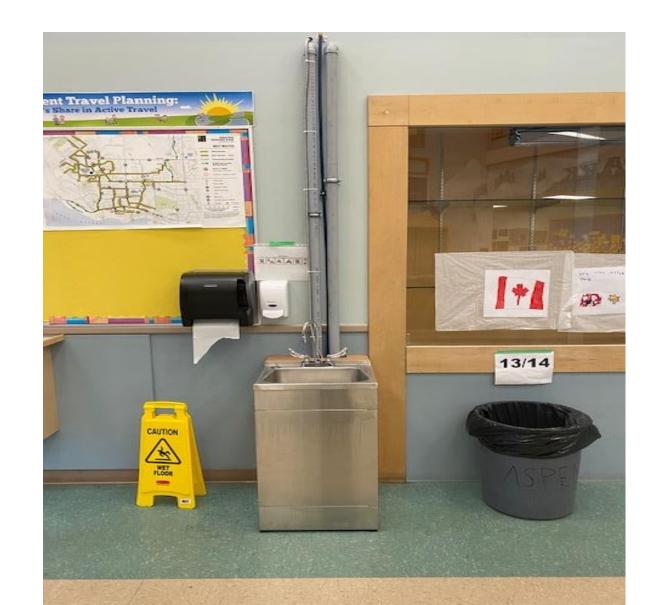

oad









## Arden Elementary





## Arden Elementary



















#### Queneesh Elementary





Comox Valley Schools A Community of Learners INNOVATIVE + INQUISITIVE + INCLUSIVE





## Huband Elementary











## Brooklyn Elementary





Comox Valley Schools A Community of Learners INNOVATIVE • INQUISITIVE • INCLUSIVE





# Outdoor classroom goals:

- An outdoor classroom for every school six underway now;
- A standardized plan that complies with all relevant building codes;
- visually pleasing;
- have adequate space for a large class of kids;
- be long lasting (> 30 years); and
- Low maintenance.



## Looking Forward – Island Timber Frame





# ITF rendering 2





# ITF rendering 3





#### Handwashing sinks



**Dr. Bonnie Henry** 



# A sink in every entrance









## Sinks in every hallway

















#### Sinks where we cannot have a sink.









# Modified fountains





Changes to new construction on the fly



















## "Right is Polite"



Slip-guard laminate over vinyl .....\$2.50 ea.



11.25" ROUND COUNTER/ SINK DECAL

Slip-guard laminate over vinyl .....\$10.00 ea.

#### FLOOR DECALS



#### DECAL

Slip-guard laminate over vinyl .....\$4.00 ea.



















#### Questions?

## A scene from 2019...