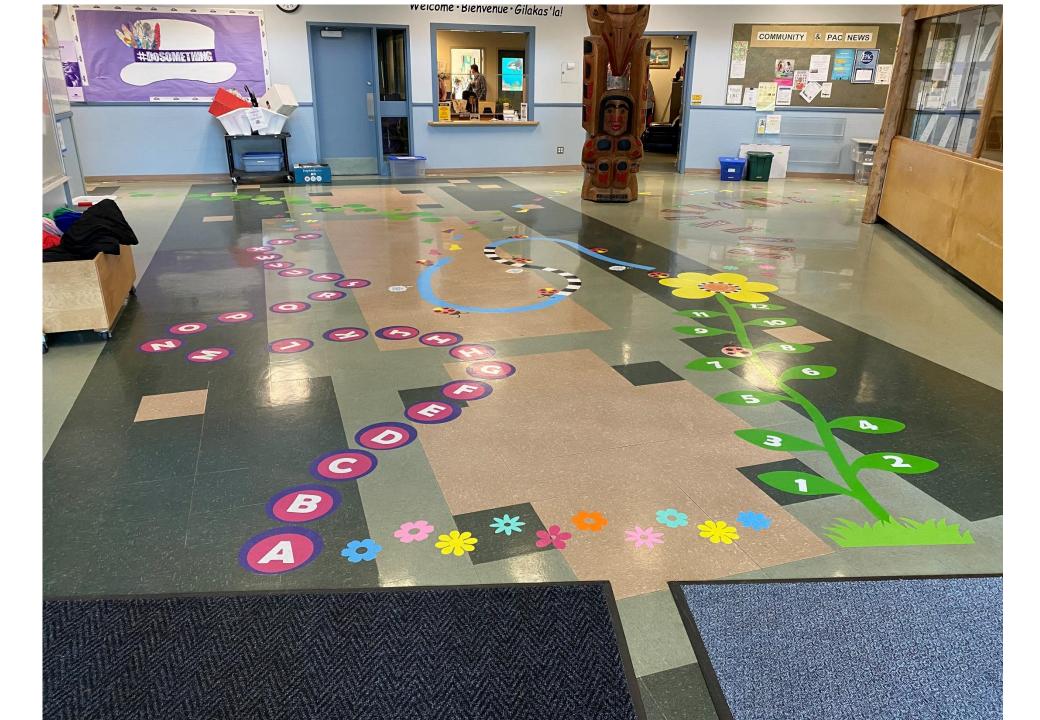

y now;
- A standardized plan that complies with all relevant building codes;
- visually pleasing;
- have adequate space for a large class of kids;
- be long lasting (> 30 years); and
- Low maintenance.



## Looking Forward – Island Timber Frame





# ITF rendering 2





# ITF rendering 3





#### Handwashing sinks



**Dr. Bonnie Henry** 



# A sink in every entrance









## Sinks in every hallway

















#### Sinks where we cannot have a sink.









# Modified fountains





Changes to new construction on the fly



















## "Right is Polite"



Slip-guard laminate over vinyl .....\$2.50 ea.



11.25" ROUND COUNTER/ SINK DECAL

Slip-guard laminate over vinyl .....\$10.00 ea.

#### FLOOR DECALS



#### DECAL

Slip-guard laminate over vinyl .....\$4.00 ea.



















#### Questions?

## A scene from 2019...