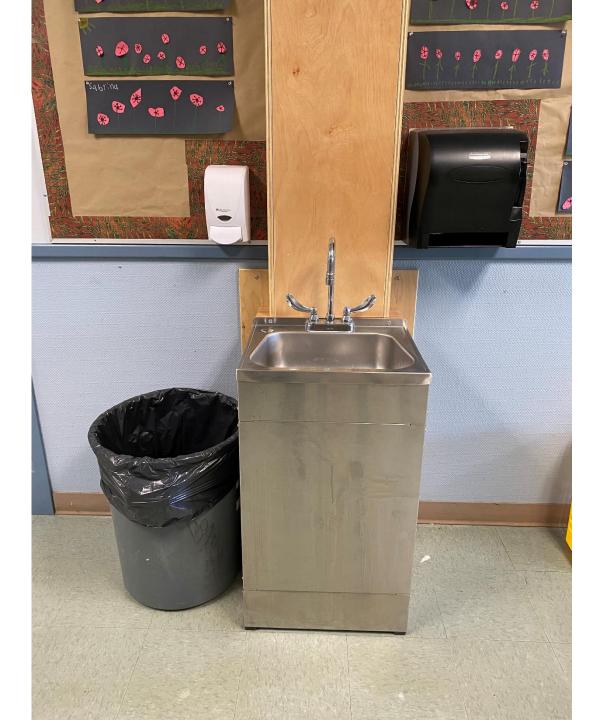

bb Road









## Arden Elementary





## Arden Elementary



















#### Queneesh Elementary





Comox Valley Schools A Community of Learners INNOVATIVE + INQUISITIVE + INCLUSIVE





## Huband Elementary











## Brooklyn Elementary





Comox Valley Schools A Community of Learners INNOVATIVE • INQUISITIVE • INCLUSIVE





# Outdoor classroom goals:

- An outdoor classroom for every school six underway now;
- A standardized plan that complies with all relevant building codes;
- visually pleasing;
- have adequate space for a large class of kids;
- be long lasting (> 30 years); and
- Low maintenance.



## Looking Forward – Island Timber Frame





# ITF rendering 2





# ITF rendering 3





#### Handwashing sinks



**Dr. Bonnie Henry** 



# A sink in every entrance









## Sinks in every hallway

















#### Sinks where we cannot have a sink.









# Modified fountains





Changes to new construction on the fly



















## "Right is Polite"



Slip-guard laminate over vinyl .....\$2.50 ea.



11.25" ROUND COUNTER/ SINK DECAL

Slip-guard laminate over vinyl .....\$10.00 ea.

#### FLOOR DECALS



#### DECAL

Slip-guard laminate over vinyl .....\$4.00 ea.



















#### Questions?

## A scene from 2019...