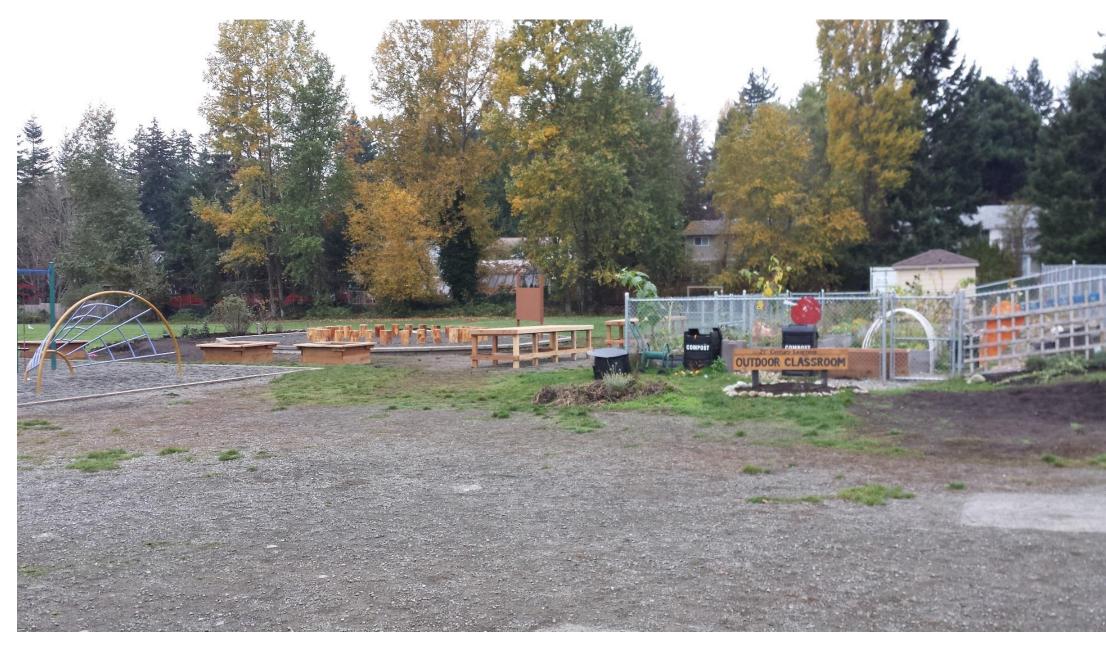

# Outdoor classroom goals:

- An outdoor classroom for every school six underway now;
- A standardized plan that complies with all relevant building codes;
- visually pleasing;
- have adequate space for a large class of kids;
- be long lasting (> 30 years); and
- Low maintenance.