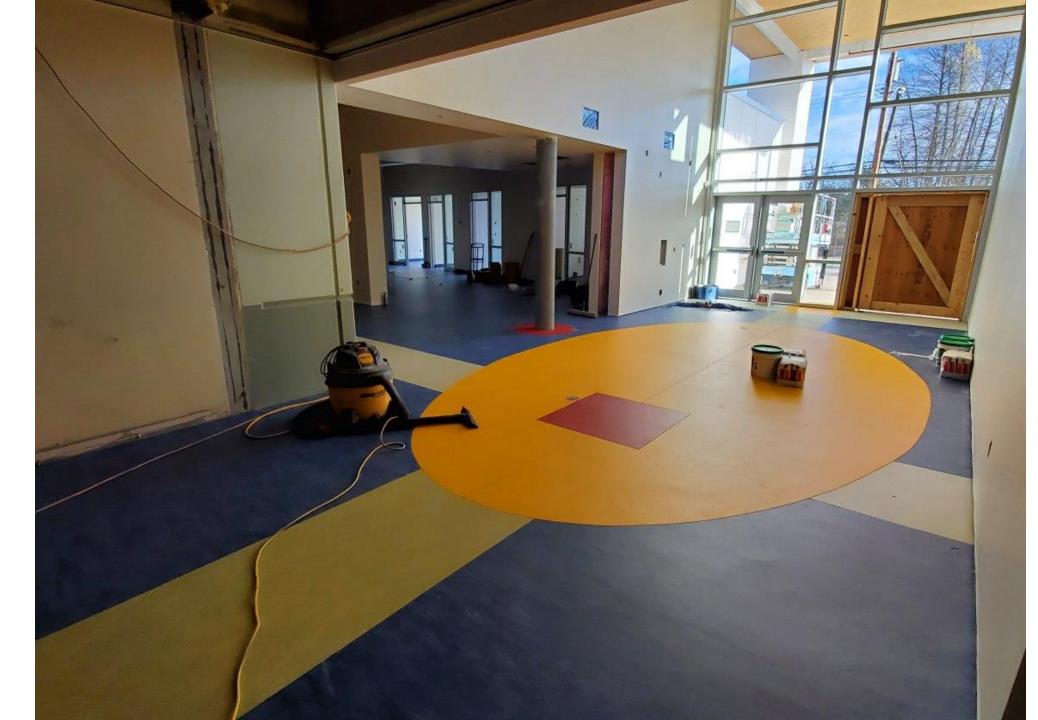

## "Right is Polite"

Slip-guard laminate over vinyl .....\$2.50 ea.

11.25" ROUND COUNTER/ SINK DECAL

Slip-guard laminate over vinyl .....\$10.00 ea.

#### FLOOR DECALS

#### DECAL

Slip-guard laminate over vinyl .....\$4.00 ea.