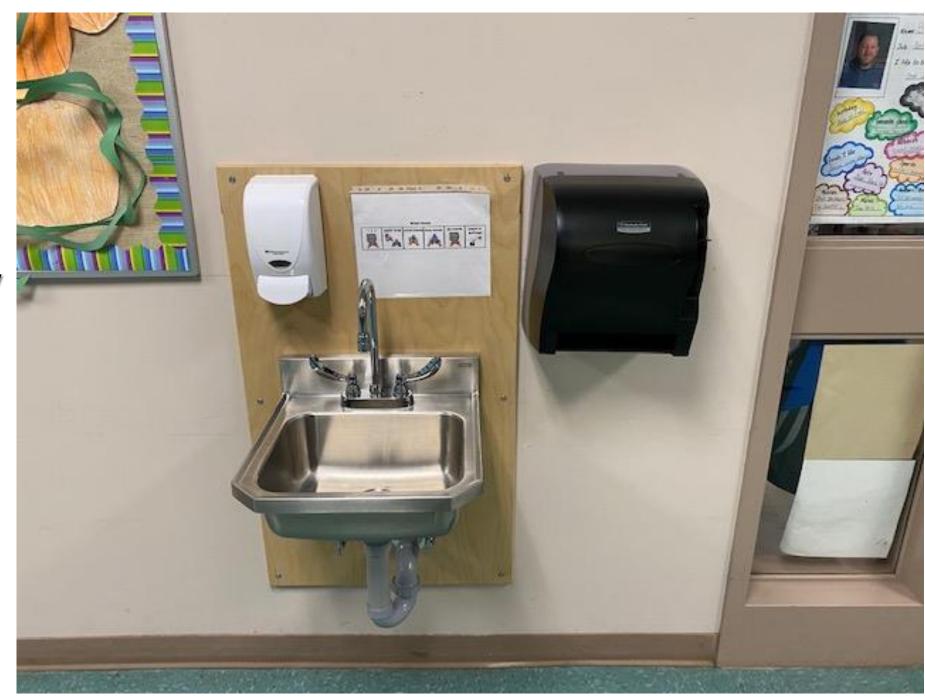

#### École Robb Road

#### Handwashing sinks

**Dr. Bonnie Henry** 

# A sink in every entrance