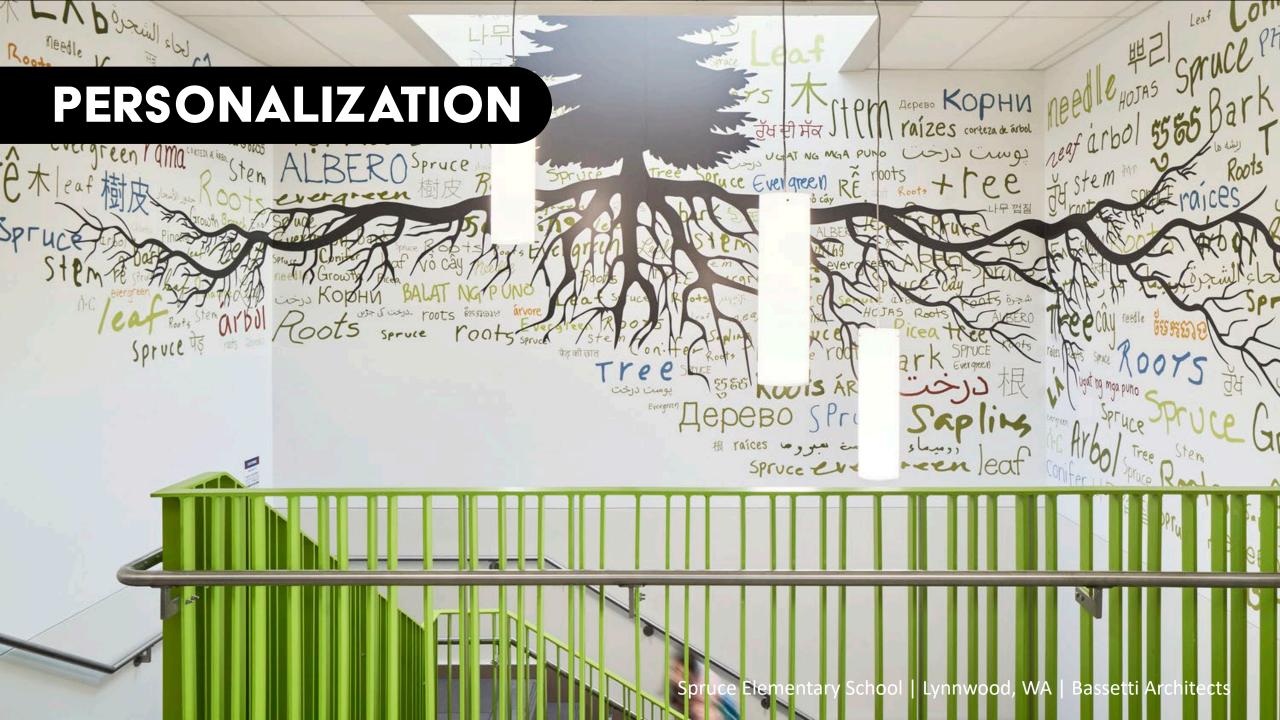

### 1961 SPRUCE ELEMENTARY OPENS

- 1963 MARTIN LUTHER KING GIVES THE "I HAVE A DREAM SPEECH"
- 1969 NEIL ARMSTRONG WALKS ON THE MOON
- 1972 ATARI INTRODUCES PONG, ONE OF THE FIRST VIDEO GAMES
- 1974 HANK AARON BREAKS BABE RUTH'S HOME RUN RECORD.
- 1979 ALDERWOOD MALL OPENS
- 1980 MT. ST. HELENS ERUPTS IN WASHINGTON STATE
- **1991** THE BIRTH OF THE INTERNET
- 2008 BARACK OBAMA IS ELECTED PRESIDENT OF THE UNITED STATES
- 2018 CONSTRUCTION BEGINS ON THE NEW SPRUCE ELEMENTARY

**ČƏBIDAC** 

**HOW OLD IS THIS TREE?** 

- - 1955 ROSA PARKS REFUSES TO GIVE UP HER SEAT ON A BUS

  - 1959 LYNNWOOD WASHINGTON BECOMES A CITY

TREE BRANCH

DOUGLAS

FIR

**PSEUDOTSUGA** MENZIESII