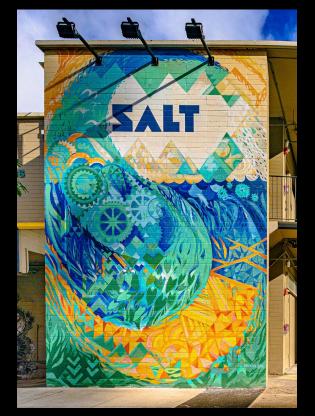

### SALT AT OUR KAKA 'AKO

WOODEN WAVE MURAL, MATTHEW AND ROXANNE ORTIZ

DECORATIVE TREE GRATE

**IDENTIFICATION SIGNAGE** 