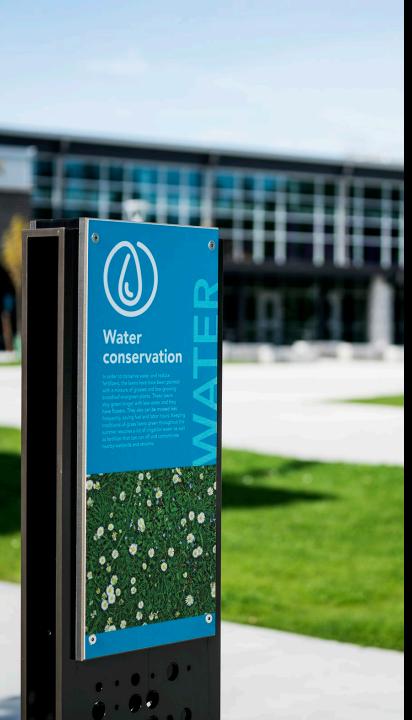

### What is a watershed?

Its a land area that channels rainfall and snowmelt to creeks, streams, and rivers, and eventually to outshington and the Grean / Data furers, and eventually to outshington and the Grean / Duwamish River Watersheds. the ocean. There are currently 62 watersheds in Washington State