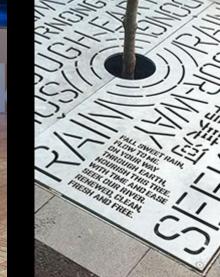

### What is a watershed?

Its a land area that channels rainfall and snowmelt to creeks, streams, and rivers, and eventually to outshington and the Grean / Data furers, and eventually to outshington and the Grean / Duwamish River Watersheds. the ocean. There are currently 62 watersheds in Washington State