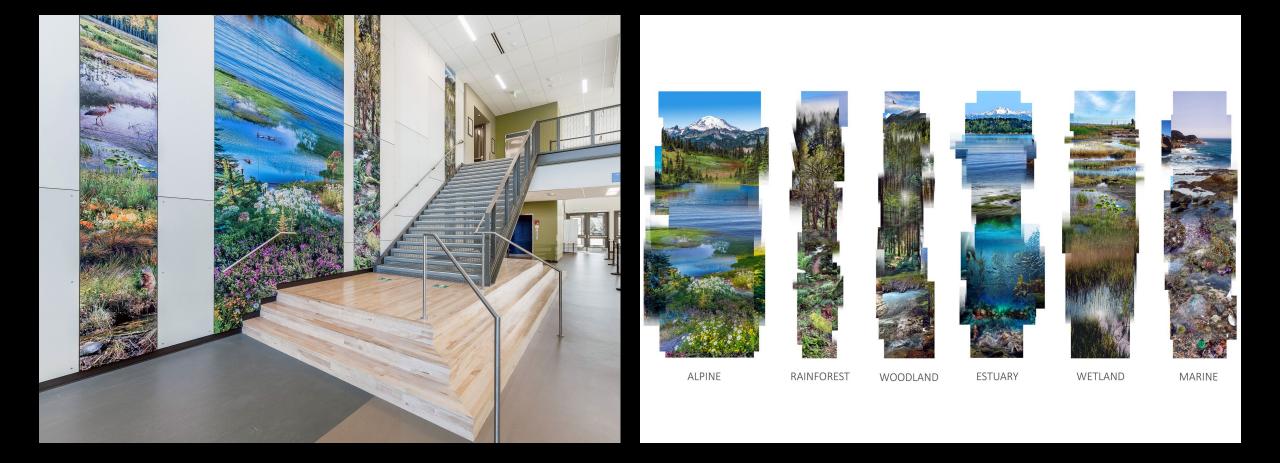

### **BIOPHILIC DESIGN**

East Ridge Elementary School | Ogden, UT | MHTN Architects