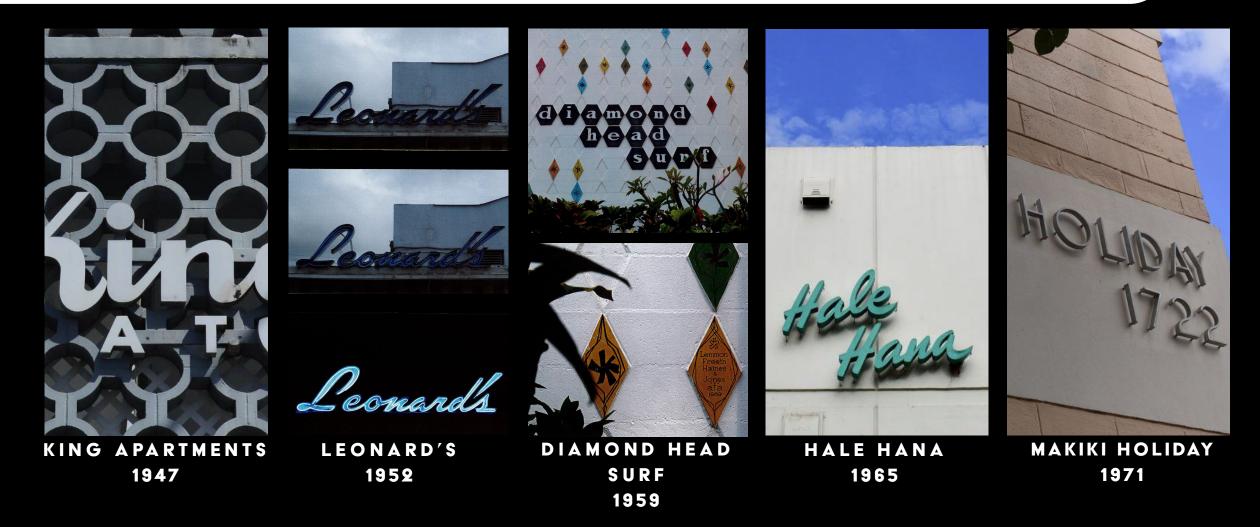

### MID-CENTURY MODERN SIGNS OF HAWAI 'I

Fonts in Paradise: Signs of Mid-Century Hawaii | Mark Jonathan Davis