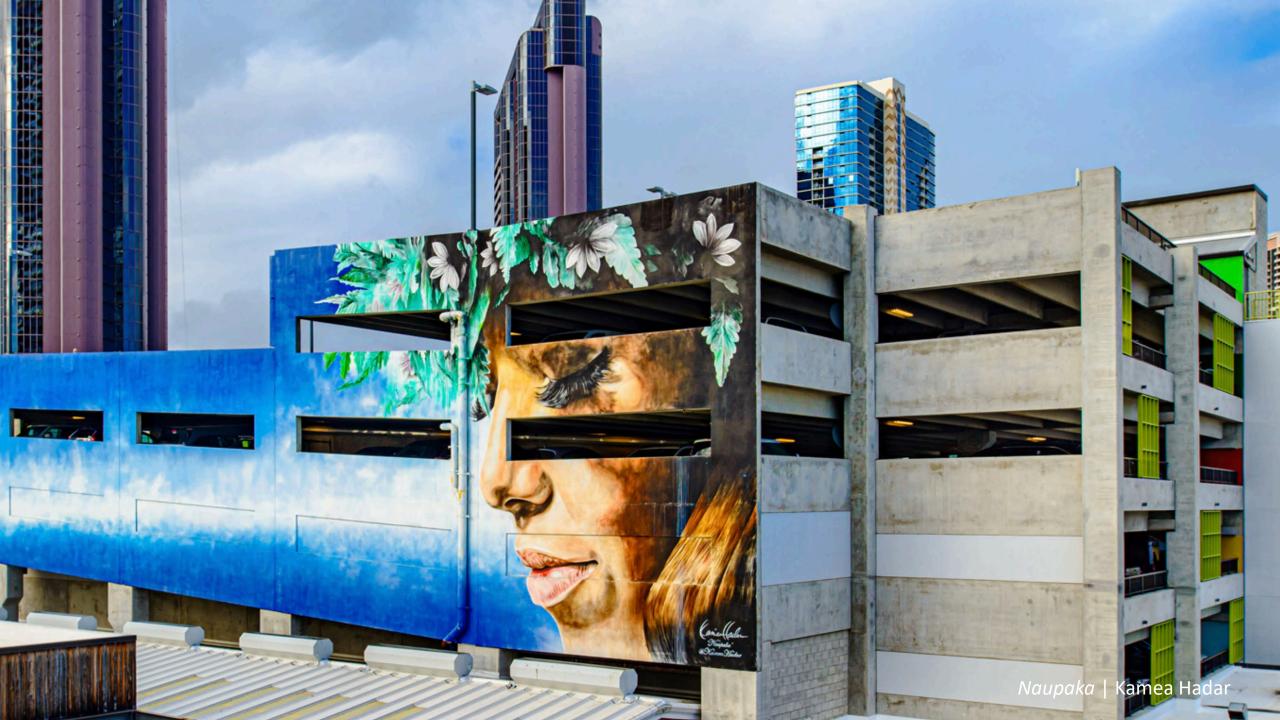

### MID-CENTURY MODERN SIGNS OF HAWAI 'I

Fonts in Paradise: Signs of Mid-Century Hawaii | Mark Jonathan Davis