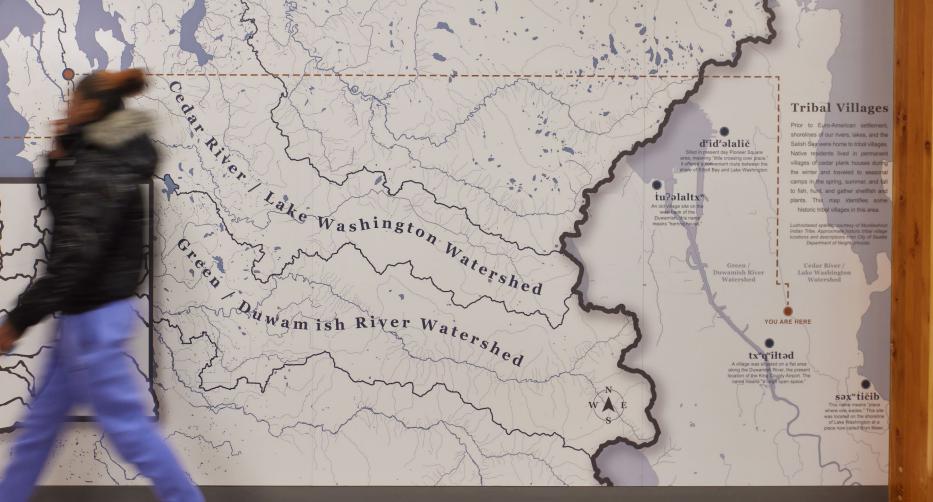

### What is a watershed?

Its a land area that channels rainfall and snowmelt to creeks, streams, and rivers, and eventually to outshington and the Grean / Data furers, and eventually to outshington and the Grean / Duwamish River Watersheds. the ocean. There are currently 62 watersheds in Washington State