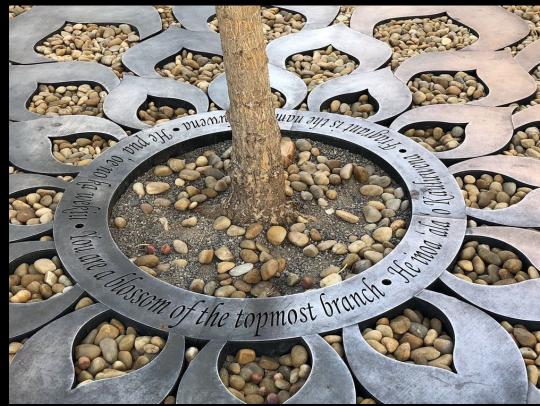

### SALT AT OUR KAKA 'AKO

WOODEN WAVE MURAL, MATTHEW AND ROXANNE ORTIZ

DECORATIVE TREE GRATE

**IDENTIFICATION SIGNAGE** 