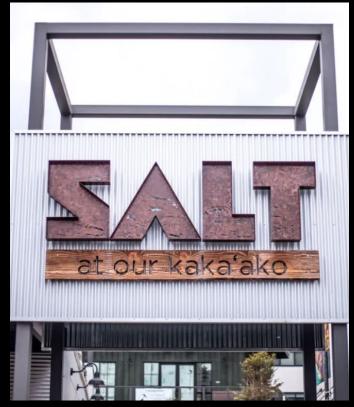

### SALT AT OUR KAKA 'AKO

WOODEN WAVE MURAL, MATTHEW AND ROXANNE ORTIZ

DECORATIVE TREE GRATE

**IDENTIFICATION SIGNAGE** 