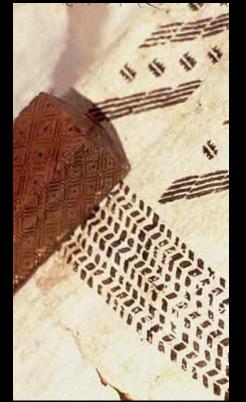

### VISUAL COMMUNICATION OF OCEANIA

KĀKAU TRADITIONAL ART OF HAWAIIAN TATTOOING

KAPA PATTERNTIKI HEADS ATON BARKCLOTHPLACE OF REFUGEBIG ISLAND, HI