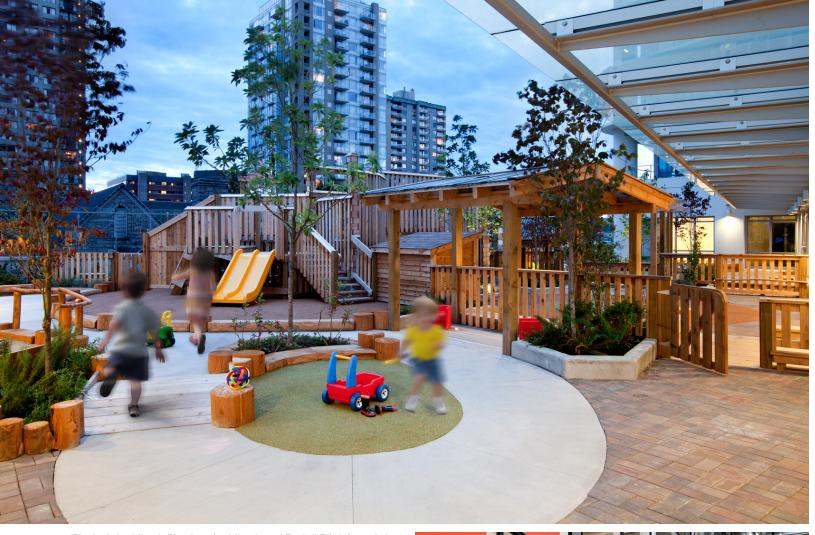

## Where design and life intersect

To address the growing recreational needs for downtown neighbourhoods, the renewed Robert Lee YMCA replaces, and significantly expands, the existing YMCA facility while retaining the original heritage building. In addition to the Y's recreational program, this state-of-the-art facility also accommodates cultural activities, ancillary support functions, classrooms, and a licensed childcare centre.