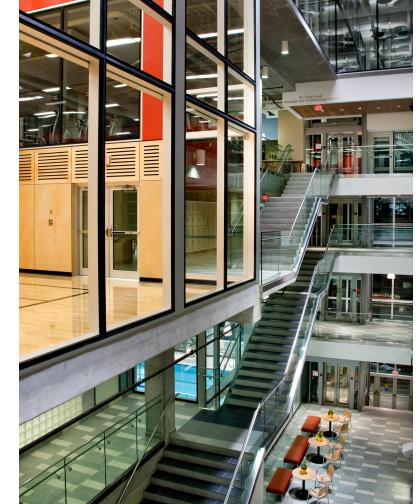

## Where design and life intersect

To address the growing recreational needs for downtown neighbourhoods, the renewed Robert Lee YMCA replaces, and significantly expands, the existing YMCA facility while retaining the original heritage building. In addition to the Y's recreational program, this state-of-the-art facility also accommodates cultural activities, ancillary support functions, classrooms, and a licensed childcare centre.