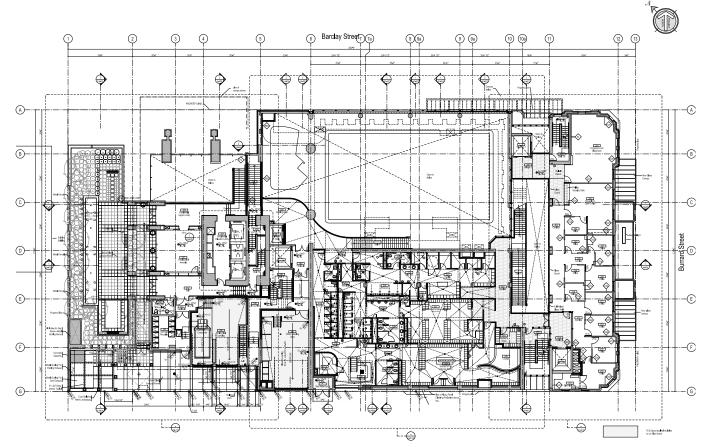

(Photos) Architect: Stantec Architecture / Endall Elliot Associates

## **Doug Hamming**

Senior Principal (604) 696-8023 doug.hamming@stantec.com

## Ray Wolfe

Senior Associate (604) 696-8261 ray.wolfe@stantec.com















## Where design and life intersect

To address the growing recreational needs for downtown neighbourhoods, the renewed Robert Lee YMCA replaces, and significantly expands, the existing YMCA facility while retaining the original heritage building. In addition to the Y's recreational program, this state-of-the-art facility also accommodates cultural activities, ancillary support functions, classrooms, and a licensed childcare centre.





Level 2 Floor Plan



Level 3 Floor Plan