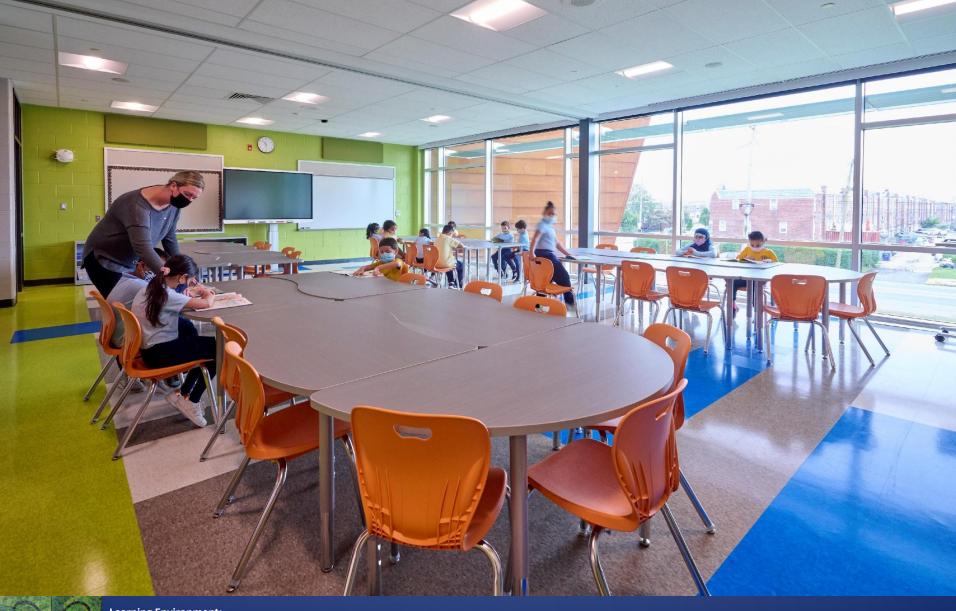

### **Learning Environment:**

Within each "Grade House" is a dedicated English Speaking Other Languages (ESOL Classroom that can be divided into two small group instructional classrooms based upon programming, to support he 30% school population that receives break-out support daily with an extensive range of languages. Classrooms are flexible in nature with movable furniture and casework to adjust to students needs. Daylighting is extensively used with more than 84% of all educational spaces being naturally daylit along with exterior sun shading as shown in the above photo with south facing glass that does not negatively affect instruction. Roller Shading is available for audio visual, though, not needed extensively due to the school district's shift to interactive instructional boards in recent years that improve projection clarity for students.