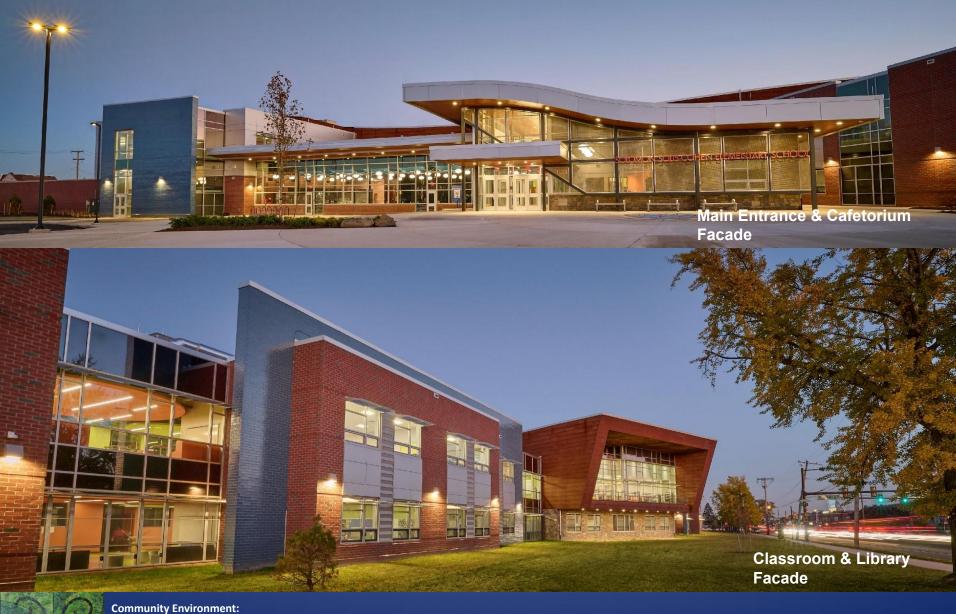

The completed Solomon Solis-Cohen Elementary School has been embraced by the community. The school increased in size by more than 50%, balancing varied scales of learning space within the school in an open an inviting environment. Strategic use of lighting within the school and campus create natural surveillance throughout all hours, allowing the building to quite literally become "A Beacon of Learning for the Community" as discussed at early planning meetings. Fencing was removed from the majority of the campus, encouraging the public to play and enjoy the campus after hours and low visibility security screening have been incorporated into the building, creating clear connection and blending between interior and exterior in a safe inviting environment.