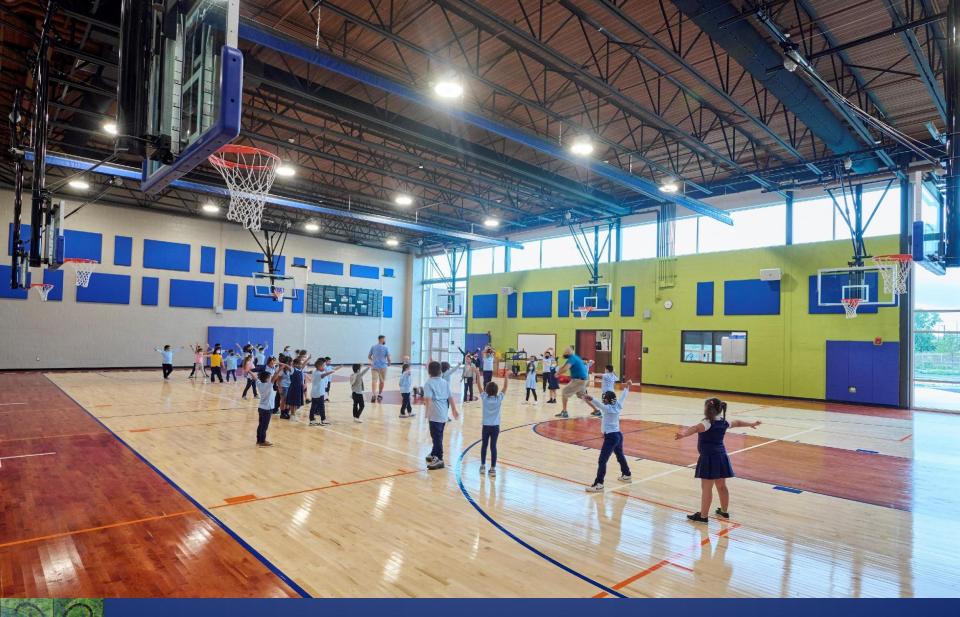

The second of two primary core program spaces developing out of the planning process was the gymnasium. This space highlights features incorporated into all three program spaces including, daylighting, bringing daylight deep into the core of the school, straight forward construction practices for cost effectiveness, embrace of color to create a playful environment, ability to reorganize the space into multiple group sizing from 500 to class sizes of 30-60 and clear site lines to adjacent spaces to allow minimal staff monitor the entire student body when needed.