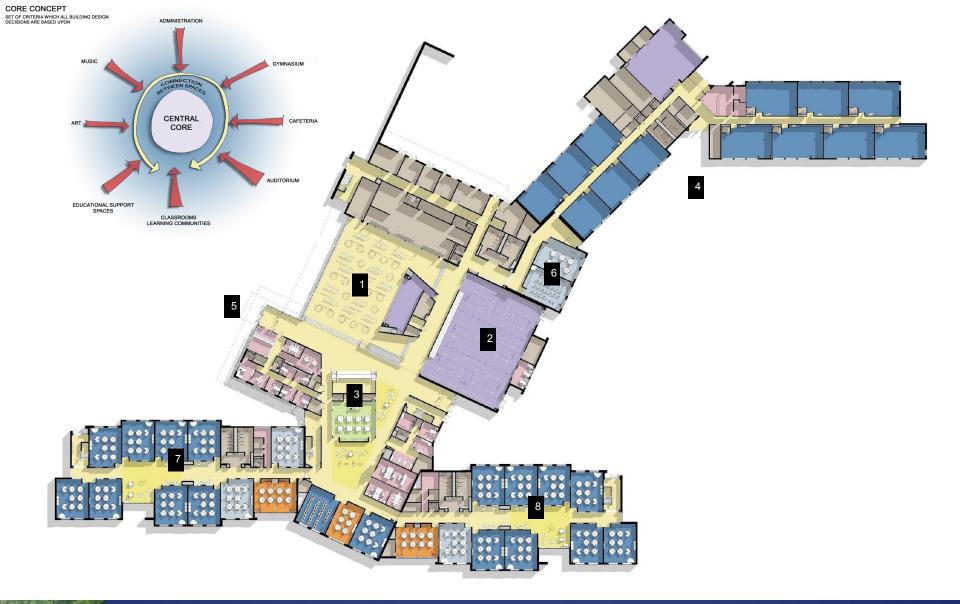

### First Floor Plan

- .. Cafetorium
- 2. Gymnasium
- 3. Learning Stair
- 4. Existing Primary Education Center
- 5. Main Entrance
- 6. Music

- . Fifth Grade House
- 8. Fourth Grade House

Planning Process:

### First Floor Plan

- Learning Stair Green Roof/ Outdoor Science
- Open Library
- First Grade House
- Second Grade House
- Third Grade House

Planning Process:

The learning stair is the third core program space, directly adjacent and open to the cafetorium. The learning stair is first and foremost the main circulation artery to the 5 grade houses, and is also surrounded by the school administration, nurse, science classroom underneath the stair, art rooms on the second floor and library with open collaborative area on the second floor. Creating a centralized circulation element that interconnects 9 primary shared program spaces and is the gateway to the 5 "Grade Houses" was one of the largest challenges in the design process, but also becomes the signature element of how multifunctional program spaces can bring 1,400 students under one roof of 150,000 square feet.