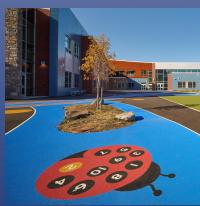

### **Community Environment:**

A rich school community of 1,300 young learners, and a pride of the community as many schools are, the diverse population is highlighted by the informal mascot and symbol of Solis Cohen, the ladybug mural with the yellow dot for inclusion for all students no matter their diversity, whether language, physical or special needs, all students are welcome and embraced for their uniqueness.