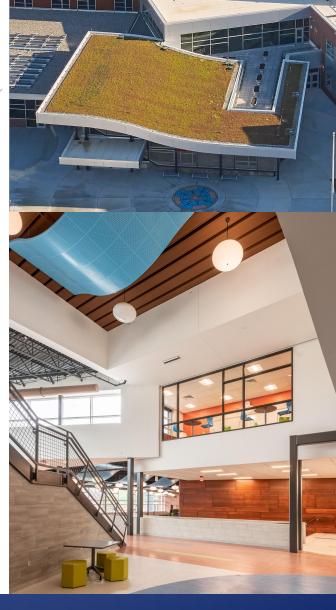

The completed Solomon Solis-Cohen Elementary School has been embraced by the community. The school increased in size by more than 50%, balancing varied scales of learning space within the school in an open an inviting environment. Strategic use of lighting within the school and campus create natural surveillance throughout all hours, allowing the building to quite literally become "A Beacon of Learning for the Community" as discussed at early planning meetings. Fencing was removed from the majority of the campus, encouraging the public to play and enjoy the campus after hours and low visibility security screening have been incorporated into the building, creating clear connection and blending between interior and exterior in a safe inviting environment.

**Physical Environment:** 

Sustainability was a core goal for the project from the onset of planning. Building from The City of Philadelphia's Office of Sustainability begun in 2009, Solomon Solis-Cohen is anticipated to achieve LEED Platinum, reducing its overall energy use by nearly half of a conventional school in the United States.

### **Physical Environment:**

Learning Opportunities for students connecting to sustainability are embedded into Solomon Solis-Cohen, building from City and School District initiatives for student projects, from raised gardens, pollinator gardens throughout the campus tied to rain gardens and a green roof that wraps an outdoor roof science classroom directly accessed from the learning stair at the core of the school.