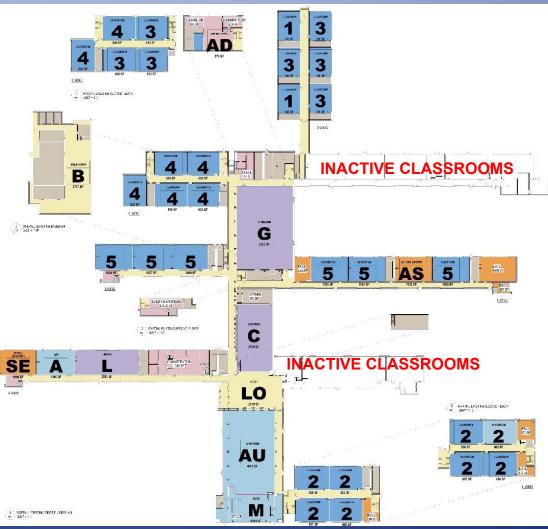

The existing Solomon Solis-Cohen Elementary School had been built in a post World War II era expansion school for the baby boomer generation built in 1948, 97,000 square feet it served 34 active classrooms and 8 inactive classrooms due to structural failures. Constructed as a predominantly one-story structure with single loaded six foot narrow corridors it was an example that a school is the students and community that nurtures them and not the building.