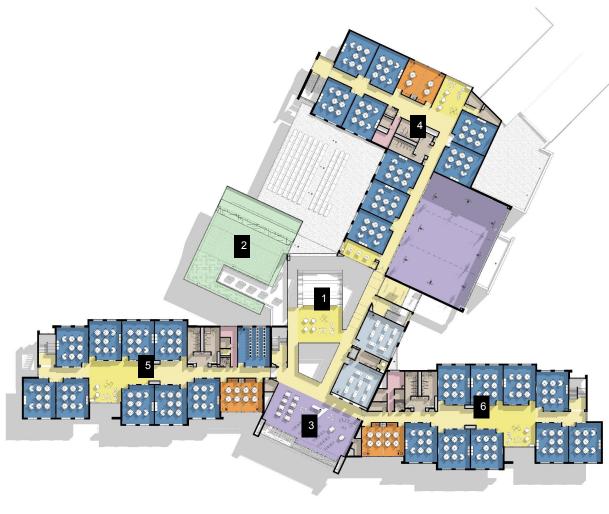

### First Floor Plan

- .. Cafetorium
- 2. Gymnasium
- 3. Learning Stair
- 4. Existing Primary Education Center
- 5. Main Entrance
- 6. Music

- . Fifth Grade House
- 8. Fourth Grade House

Planning Process:

### First Floor Plan

- Learning Stair Green Roof/ Outdoor Science
- Open Library
- First Grade House
- Second Grade House
- Third Grade House

Planning Process:

The learning stair is the third core program space, directly adjacent and open to the cafetorium. The learning stair is first and foremost the main circulation artery to the 5 grade houses, and is also surrounded by the school administration, nurse, science classroom underneath the stair, art rooms on the second floor and library with open collaborative area on the second floor. Creating a centralized circulation element that interconnects 9 primary shared program spaces and is the gateway to the 5 "Grade Houses" was one of the largest challenges in the design process, but also becomes the signature element of how multifunctional program spaces can bring 1,400 students under one roof of 150,000 square feet.