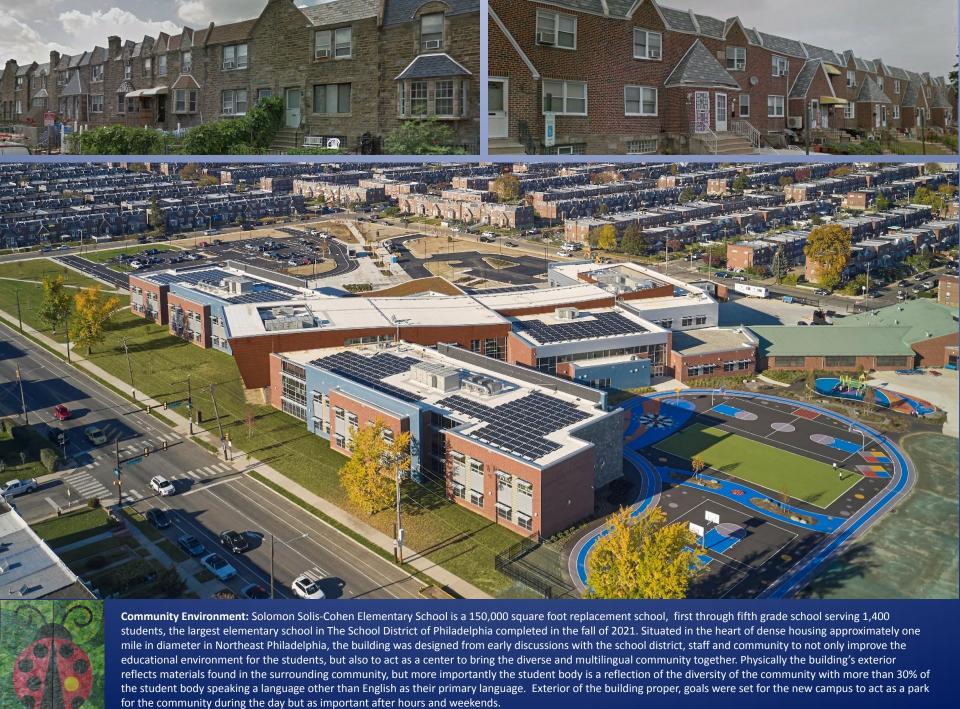

### **Community Environment:**

A rich school community of 1,300 young learners, and a pride of the community as many schools are, the diverse population is highlighted by the informal mascot and symbol of Solis Cohen, the ladybug mural with the yellow dot for inclusion for all students no matter their diversity, whether language, physical or special needs, all students are welcome and embraced for their uniqueness.

The existing Solomon Solis-Cohen Elementary School had been built in a post World War II era expansion school for the baby boomer generation built in 1948, 97,000 square feet it served 34 active classrooms and 8 inactive classrooms due to structural failures. Constructed as a predominantly one-story structure with single loaded six foot narrow corridors it was an example that a school is the students and community that nurtures them and not the building.

### **Community Environment:**

In the Fall of 2015 The School District of Philadelphia discovered structural integrity issues within Solomon Solis-Cohen Elementary, that due to their severity necessitated the replacement of the school and forced the immediate closure of two wings for students' safety. An emergency, the replacement presented the opportunity to create a 21st century educational environment to enhance the education occurring in the school and community.

The entire existing campus (two city blocks long) had been fenced off from the community after hours with six-foot high chain link that separated the community for years. Initial goals were not only to create a modern school, but how could the campus be opened safely to the community again.