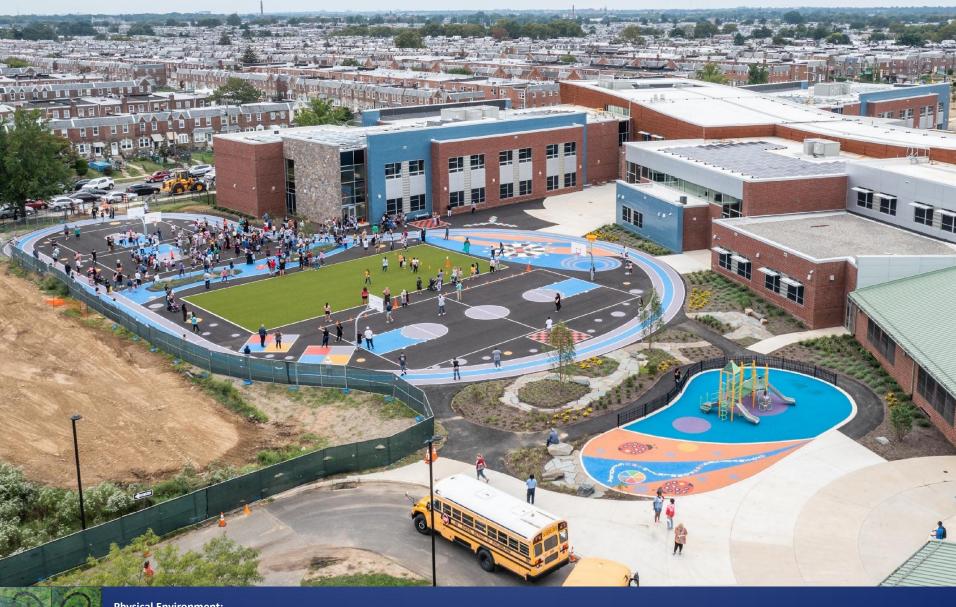

Similar to the discussions of efficiency and scale within Solomon Solis-Cohen Elementary, early discussion on exterior play space challenged the design team to create a unique environment for students to play and bring the community together on the campus of the school. Within 1-1/2 acres. Discussions during design including creating boulder seating for small groups, a measured walking and running track, extensive alternative play opportunities from basketball courts, hopscotch, four square, life size chess, age appropriate play form the attached PreK and Kindergarten "Primary Education Center" and All Weather Turf that can resist the constant use of 1,400 students.

### **Physical Environment:**

The final playground accomplishes the goals discussed during design and also becomes an additional gathering area for students to be dropped off or meet their families before and after school. 4' ornamental does protect this are of the campus, the only fenced region of the campus when complete. Creating territorial reinforcement when children are playing during school but in an open environment with Natural Surveillance that is not negatively separated form the surrounding community, also allowing the playground to be used after school hours.