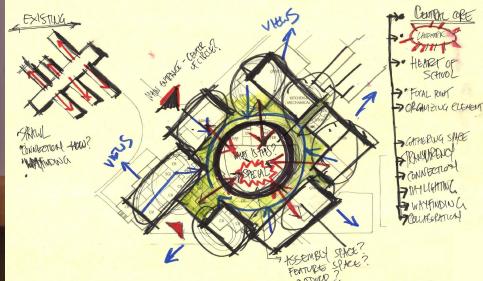

### PROJECT PARADIGMS

- · CAPETORIUM
  - DIPECT ACCESS TO FLAY MEEA
  - PEDICATED SPACE (VS BEING IN ATRIUM)
- CANNOT BUILD OVER

  GRISTING PLAY AREA

  -SITE VITIGATION

  -NO VIRINGREATPY

· PHYSING OF CASTING

· MINIMIZE BOILDING FROTFRINT ON SITE TO

PARKING

MAXIMIZE GREEN SPICE/

- " ADJACENCY OF KHICHEN TO CATEDRIUM
- · ADJACIONCY OF PECHVING TO KITCHEN
  - .. LOCATION OF KHTCHEY, PERGUING & CAFFORIUM
    HAS TO BE CLOSE TO PEC PECENING (CENTER PECENING)
- · CONNECTION to PEC
  - DAILY USE BY STUDBENTS TEXCHERS
  - SHARED USE OF SPACES.
  - STIOPT DISPAYCE CHEST SPP)
- PEC ACTS AS CLASS BOOM WING
- · DIELCT ACCUSS TO ALL CLASSIFUOM WINGS FROM ASSEMBLY SPACES FUB ( POUT WALK THROUGH CLASSIFUOM WING ETC.) CPEC CIRCULATION)
- · NO VAHICULAR ACCESS FROM TYSOM & BUSTLETON

### Planning Process & Learning Environment:

The above images are excerpts from early discussions with district design staff, school and community that show varied scales of concerns within The School District of Philadelphia. Discussions ranged from district wide anchor goals of improving reading levels at the elementary grades, organizational discussions of how best to separate the facility, pragmatic adjacencies that must be met and tested in option development and how to engage safety and security in the school. In this case, stressing the importance addressing bullying, by creating an open and inviting facility that allows staff to monitor all locations of the school. This continued fluctuation between scale and priority throughout design helped bring all stakeholders together.