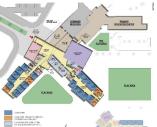

### Solomon-Solis Cohen Elementary School

TYSON AVE

- Solomon Solis-Cohen Elementary School
- Existing Primary Educational Center (PEC)

### First Floor Plan

- .. Cafetorium
- 2. Gymnasium
- 3. Learning Stair
- 4. Existing Primary Education Center
- 5. Main Entrance
- 6. Music

- . Fifth Grade House
- 8. Fourth Grade House

Planning Process:

### First Floor Plan

- Learning Stair Green Roof/ Outdoor Science
- Open Library
- First Grade House
- Second Grade House
- Third Grade House

Planning Process:

The learning stair is the third core program space, directly adjacent and open to the cafetorium. The learning stair is first and foremost the main circulation artery to the 5 grade houses, and is also surrounded by the school administration, nurse, science classroom underneath the stair, art rooms on the second floor and library with open collaborative area on the second floor. Creating a centralized circulation element that interconnects 9 primary shared program spaces and is the gateway to the 5 "Grade Houses" was one of the largest challenges in the design process, but also becomes the signature element of how multifunctional program spaces can bring 1,400 students under one roof of 150,000 square feet.