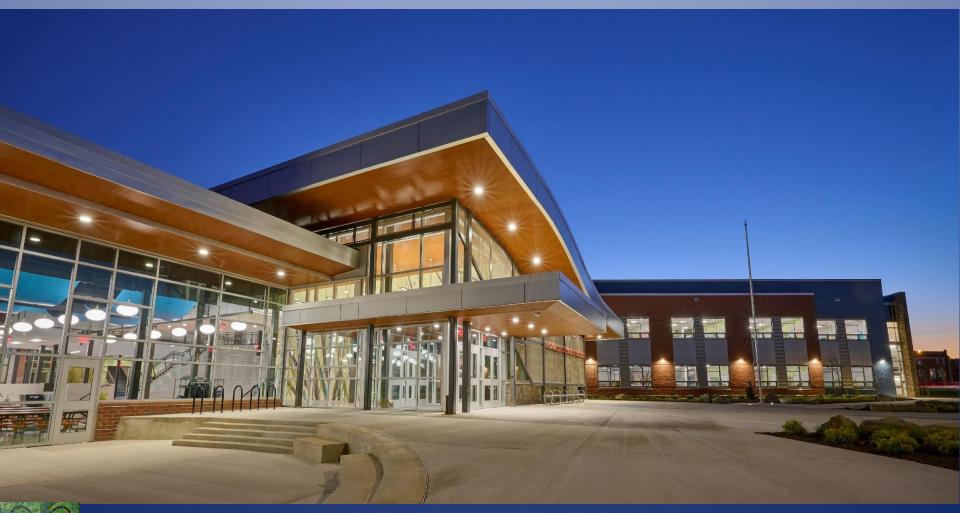

The completed Solomon Solis-Cohen Elementary School has been embraced by the community. The school increased in size by more than 50%, balancing varied scales of learning space within the school in an open an inviting environment. Strategic use of lighting within the school and campus create natural surveillance throughout all hours, allowing the building to quite literally become "A Beacon of Learning for the Community" as discussed at early planning meetings. Fencing was removed from the majority of the campus, encouraging the public to play and enjoy the campus after hours and low visibility security screening have been incorporated into the building, creating clear connection and blending between interior and exterior in a safe inviting environment.

### **Learning Environment:**

Within each "Grade House" is a dedicated English Speaking Other Languages (ESOL Classroom that can be divided into two small group instructional classrooms based upon programming, to support he 30% school population that receives break-out support daily with an extensive range of languages. Classrooms are flexible in nature with movable furniture and casework to adjust to students needs. Daylighting is extensively used with more than 84% of all educational spaces being naturally daylit along with exterior sun shading as shown in the above photo with south facing glass that does not negatively affect instruction. Roller Shading is available for audio visual, though, not needed extensively due to the school district's shift to interactive instructional boards in recent years that improve projection clarity for students.