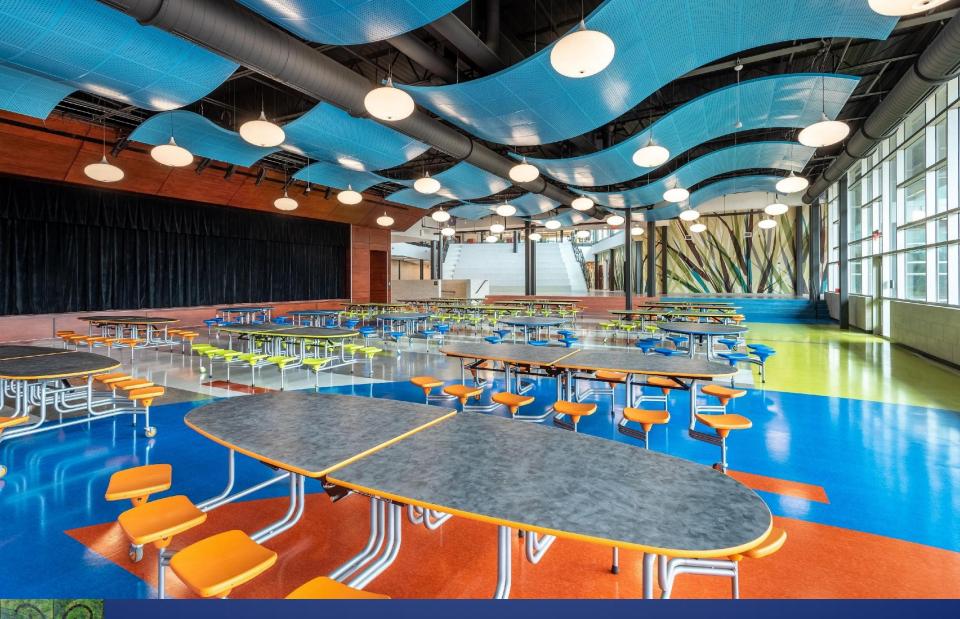

### Planning Process:

An early priority that came out of the planning process was multi-use space teamed with a center core of the school. On a fixed budget, how could we achieve multiple program spaces and bring the entire student body of 1,400 students together within the core of the building. This was achieved by breaking the groups into three distinct large groups, with a Cafetorium, Learning Stair and Gymnasium, each accommodating up to 500 students. In this way the entire student body could be maintained before and after school, both visually, acoustically and pragmatically. Creating the close proximity of the spaces was an expanded version of the organization within the "Grade Houses".

### First Floor Plan

- .. Cafetorium
- 2. Gymnasium
- 3. Learning Stair
- 4. Existing Primary Education Center
- 5. Main Entrance
- 6. Music

- . Fifth Grade House
- 8. Fourth Grade House

Planning Process: