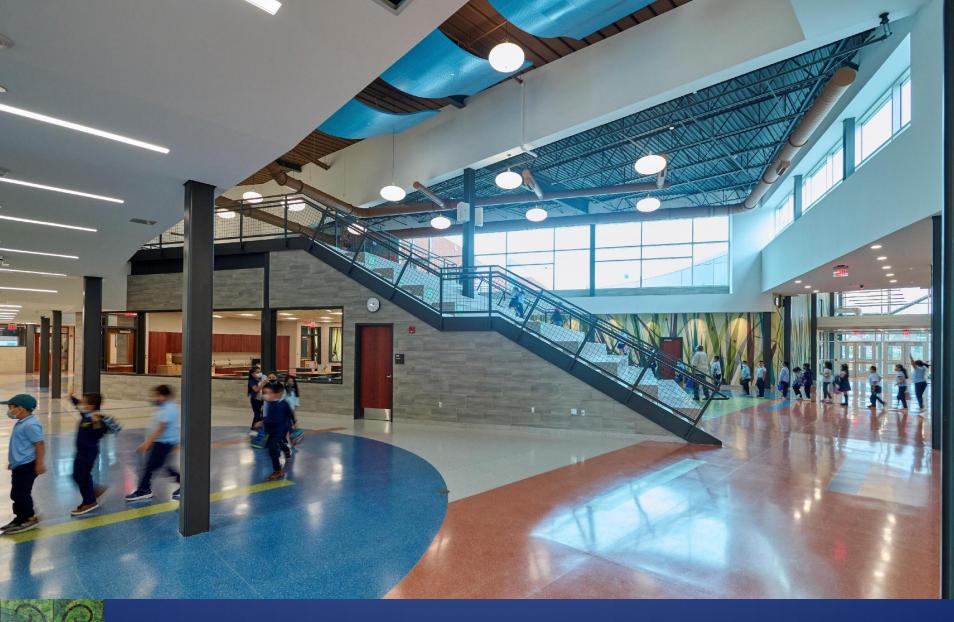

### Planning Process:

An early priority that came out of the planning process was multi-use space teamed with a center core of the school. On a fixed budget, how could we achieve multiple program spaces and bring the entire student body of 1,400 students together within the core of the building. This was achieved by breaking the groups into three distinct large groups, with a Cafetorium, Learning Stair and Gymnasium, each accommodating up to 500 students. In this way the entire student body could be maintained before and after school, both visually, acoustically and pragmatically. Creating the close proximity of the spaces was an expanded version of the organization within the "Grade Houses".

### First Floor Plan

- Learning Stair Green Roof/ Outdoor Science
- Open Library
- First Grade House
- Second Grade House
- Third Grade House

Planning Process:

The learning stair is the third core program space, directly adjacent and open to the cafetorium. The learning stair is first and foremost the main circulation artery to the 5 grade houses, and is also surrounded by the school administration, nurse, science classroom underneath the stair, art rooms on the second floor and library with open collaborative area on the second floor. Creating a centralized circulation element that interconnects 9 primary shared program spaces and is the gateway to the 5 "Grade Houses" was one of the largest challenges in the design process, but also becomes the signature element of how multifunctional program spaces can bring 1,400 students under one roof of 150,000 square feet.