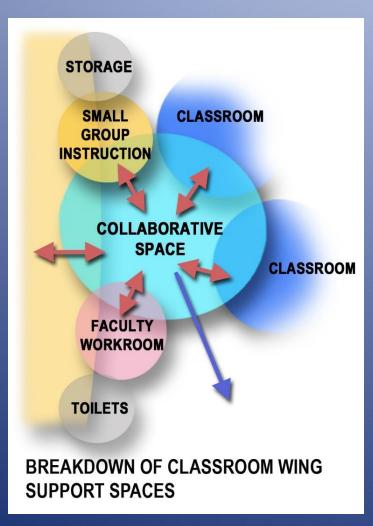

### **5 GRADE HOUSES**

**Each Grade House Includes** 

- •9 classrooms (Allowing overall scale of school to be brought down to a group of 240-280 students)
- Open Small Group Breakout Instructional Area
- •1 English Speaking other Languages (ESOL) Classroom
- Dedicated Storage & Restrooms
- •Ability to secure entire classroom wing in the event of an emergency

### **Learning Environment:**

An early challenge and discussion in planning meetings was how to reduce the scale of Philadelphia's largest elementary school of 1,400 students and improve the educational opportunities for children and increase instructional time. Early discussions began to materialize around "Grade Houses" within the school. Early space relationships were investigated to provide multiple scales of learning directly adjacent to each other, whether a teacher is focused in a traditional classroom environment, purposefully designed breakout space within the building's circulation or the opportunity to bring multiple classrooms together without having to move to cafeterias, gyms or large group instruction. This quick access encourages spontaneous opportunities.

The open collaborative area becomes the hub for each "Grade House", the name was purposeful trying to scale each learning community to a more residential scale that was relatable for students that was discussed early with the community that was concerned with students being overwhelmed by the size of the school. Due to the organization of the school, no other grade needs enter another "Grade House" creating a clear community for the grade each year. Glazing was located between the classrooms and the hub to allow staff to monitor both their classroom and open space at the same time, "Eyes on the Street" for safety, but are also high enough that students sitting in classrooms are not distracted by activity occurring. Acoustics is controlled playfully through the use of clouds doubling sound absorption, again balancing the close proximity opportunities between program and allowing students to focus on their learning in a open daylit and flexible environment.