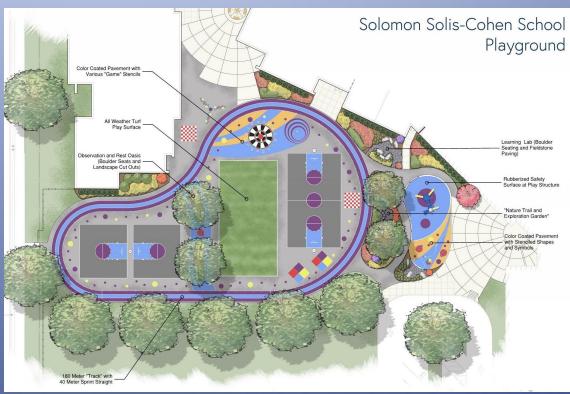

### First Floor Plan

- .. Cafetorium
- 2. Gymnasium
- 3. Learning Stair
- 4. Existing Primary Education Center
- 5. Main Entrance
- 6. Music

- . Fifth Grade House
- 8. Fourth Grade House

Planning Process:

### First Floor Plan

- Learning Stair Green Roof/ Outdoor Science
- Open Library
- First Grade House
- Second Grade House
- Third Grade House

Planning Process:

The learning stair is the third core program space, directly adjacent and open to the cafetorium. The learning stair is first and foremost the main circulation artery to the 5 grade houses, and is also surrounded by the school administration, nurse, science classroom underneath the stair, art rooms on the second floor and library with open collaborative area on the second floor. Creating a centralized circulation element that interconnects 9 primary shared program spaces and is the gateway to the 5 "Grade Houses" was one of the largest challenges in the design process, but also becomes the signature element of how multifunctional program spaces can bring 1,400 students under one roof of 150,000 square feet.

Similar to the discussions of efficiency and scale within Solomon Solis-Cohen Elementary, early discussion on exterior play space challenged the design team to create a unique environment for students to play and bring the community together on the campus of the school. Within 1-1/2 acres. Discussions during design including creating boulder seating for small groups, a measured walking and running track, extensive alternative play opportunities from basketball courts, hopscotch, four square, life size chess, age appropriate play form the attached PreK and Kindergarten "Primary Education Center" and All Weather Turf that can resist the constant use of 1,400 students.