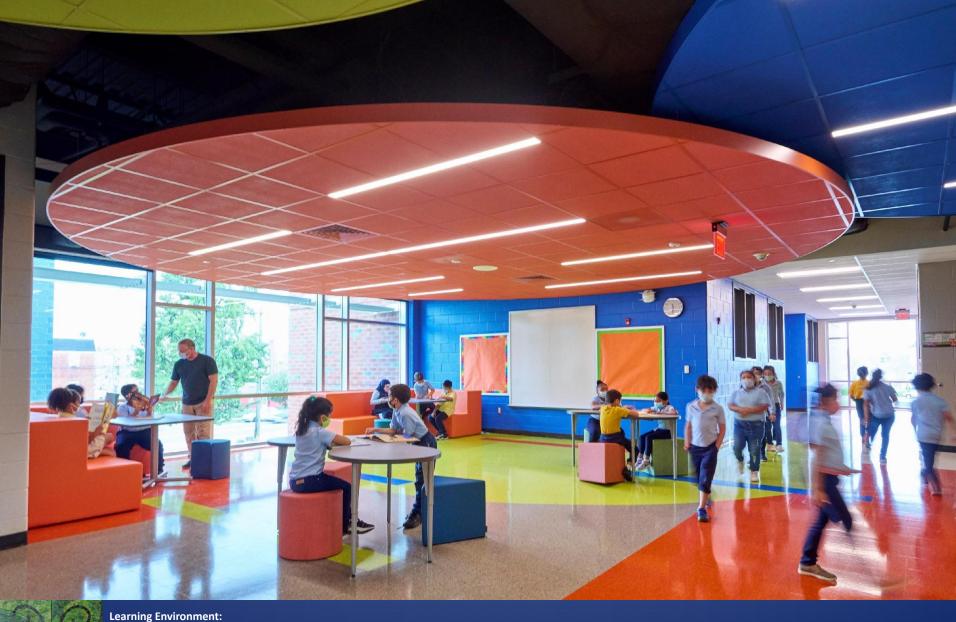

### **Learning Environment:**

An early challenge and discussion in planning meetings was how to reduce the scale of Philadelphia's largest elementary school of 1,400 students and improve the educational opportunities for children and increase instructional time. Early discussions began to materialize around "Grade Houses" within the school. Early space relationships were investigated to provide multiple scales of learning directly adjacent to each other, whether a teacher is focused in a traditional classroom environment, purposefully designed breakout space within the building's circulation or the opportunity to bring multiple classrooms together without having to move to cafeterias, gyms or large group instruction. This quick access encourages spontaneous opportunities.

The open collaborative area becomes the hub for each "Grade House", the name was purposeful trying to scale each learning community to a more residential scale that was relatable for students that was discussed early with the community that was concerned with students being overwhelmed by the size of the school. Due to the organization of the school, no other grade needs enter another "Grade House" creating a clear community for the grade each year. Glazing was located between the classrooms and the hub to allow staff to monitor both their classroom and open space at the same time, "Eyes on the Street" for safety, but are also high enough that students sitting in classrooms are not distracted by activity occurring. Acoustics is controlled playfully through the use of clouds doubling sound absorption, again balancing the close proximity opportunities between program and allowing students to focus on their learning in a open daylit and flexible environment.

### **Learning Environment:**

Within each "Grade House" is a dedicated English Speaking Other Languages (ESOL Classroom that can be divided into two small group instructional classrooms based upon programming, to support he 30% school population that receives break-out support daily with an extensive range of languages. Classrooms are flexible in nature with movable furniture and casework to adjust to students needs. Daylighting is extensively used with more than 84% of all educational spaces being naturally daylit along with exterior sun shading as shown in the above photo with south facing glass that does not negatively affect instruction. Roller Shading is available for audio visual, though, not needed extensively due to the school district's shift to interactive instructional boards in recent years that improve projection clarity for students.