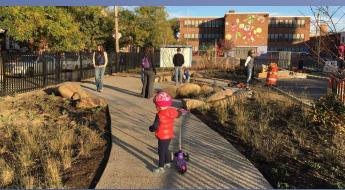

Similar to the discussions of efficiency and scale within Solomon Solis-Cohen Elementary, early discussion on exterior play space challenged the design team to create a unique environment for students to play and bring the community together on the campus of the school. Within 1-1/2 acres. Discussions during design including creating boulder seating for small groups, a measured walking and running track, extensive alternative play opportunities from basketball courts, hopscotch, four square, life size chess, age appropriate play form the attached PreK and Kindergarten "Primary Education Center" and All Weather Turf that can resist the constant use of 1,400 students.

### **Physical Environment:**

The final playground accomplishes the goals discussed during design and also becomes an additional gathering area for students to be dropped off or meet their families before and after school. 4' ornamental does protect this are of the campus, the only fenced region of the campus when complete. Creating territorial reinforcement when children are playing during school but in an open environment with Natural Surveillance that is not negatively separated form the surrounding community, also allowing the playground to be used after school hours.

### **Physical Environment:**

Learning Opportunities for students connecting to sustainability are embedded into Solomon Solis-Cohen, building from City and School District initiatives for student projects, from raised gardens, pollinator gardens throughout the campus tied to rain gardens and a green roof that wraps an outdoor roof science classroom directly accessed from the learning stair at the core of the school.