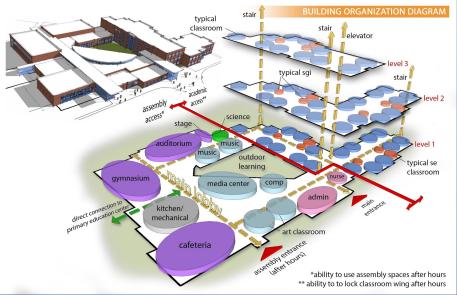

### Planning Process:

An early priority that came out of the planning process was multi-use space teamed with a center core of the school. On a fixed budget, how could we achieve multiple program spaces and bring the entire student body of 1,400 students together within the core of the building. This was achieved by breaking the groups into three distinct large groups, with a Cafetorium, Learning Stair and Gymnasium, each accommodating up to 500 students. In this way the entire student body could be maintained before and after school, both visually, acoustically and pragmatically. Creating the close proximity of the spaces was an expanded version of the organization within the "Grade Houses".

The second of two primary core program spaces developing out of the planning process was the gymnasium. This space highlights features incorporated into all three program spaces including, daylighting, bringing daylight deep into the core of the school, straight forward construction practices for cost effectiveness, embrace of color to create a playful environment, ability to reorganize the space into multiple group sizing from 500 to class sizes of 30-60 and clear site lines to adjacent spaces to allow minimal staff monitor the entire student body when needed.

### First Floor Plan

- Learning Stair Green Roof/ Outdoor Science
- Open Library
- First Grade House
- Second Grade House
- Third Grade House

Planning Process:

The learning stair is the third core program space, directly adjacent and open to the cafetorium. The learning stair is first and foremost the main circulation artery to the 5 grade houses, and is also surrounded by the school administration, nurse, science classroom underneath the stair, art rooms on the second floor and library with open collaborative area on the second floor. Creating a centralized circulation element that interconnects 9 primary shared program spaces and is the gateway to the 5 "Grade Houses" was one of the largest challenges in the design process, but also becomes the signature element of how multifunctional program spaces can bring 1,400 students under one roof of 150,000 square feet.