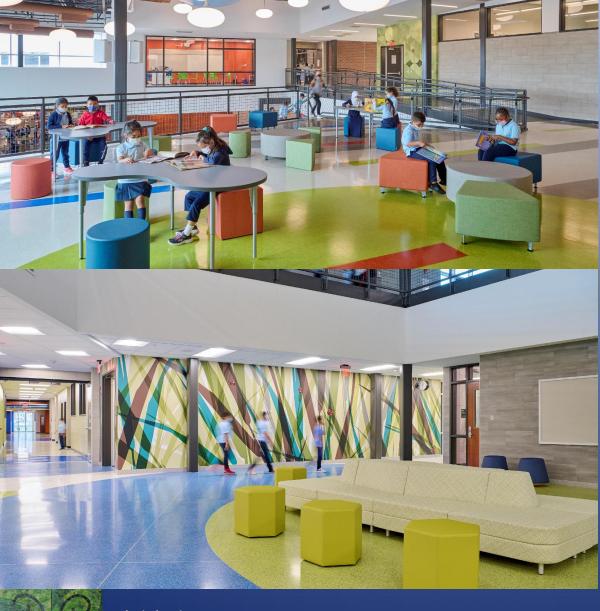

### **Learning Environment:**

An early challenge and discussion in planning meetings was how to reduce the scale of Philadelphia's largest elementary school of 1,400 students and improve the educational opportunities for children and increase instructional time. Early discussions began to materialize around "Grade Houses" within the school. Early space relationships were investigated to provide multiple scales of learning directly adjacent to each other, whether a teacher is focused in a traditional classroom environment, purposefully designed breakout space within the building's circulation or the opportunity to bring multiple classrooms together without having to move to cafeterias, gyms or large group instruction. This quick access encourages spontaneous opportunities.

The open collaborative area becomes the hub for each "Grade House", the name was purposeful trying to scale each learning community to a more residential scale that was relatable for students that was discussed early with the community that was concerned with students being overwhelmed by the size of the school. Due to the organization of the school, no other grade needs enter another "Grade House" creating a clear community for the grade each year. Glazing was located between the classrooms and the hub to allow staff to monitor both their classroom and open space at the same time, "Eyes on the Street" for safety, but are also high enough that students sitting in classrooms are not distracted by activity occurring. Acoustics is controlled playfully through the use of clouds doubling sound absorption, again balancing the close proximity opportunities between program and allowing students to focus on their learning in a open daylit and flexible environment.

### **Learning Environment:**

Within each "Grade House" is a dedicated English Speaking Other Languages (ESOL Classroom that can be divided into two small group instructional classrooms based upon programming, to support he 30% school population that receives break-out support daily with an extensive range of languages. Classrooms are flexible in nature with movable furniture and casework to adjust to students needs. Daylighting is extensively used with more than 84% of all educational spaces being naturally daylit along with exterior sun shading as shown in the above photo with south facing glass that does not negatively affect instruction. Roller Shading is available for audio visual, though, not needed extensively due to the school district's shift to interactive instructional boards in recent years that improve projection clarity for students.