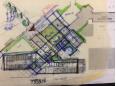

### Solomon-Solis Cohen Elementary School

TYSON AVE

- Solomon Solis-Cohen Elementary School
- Existing Primary Educational Center (PEC)

The entire existing campus (two city blocks long) had been fenced off from the community after hours with six-foot high chain link that separated the community for years. Initial goals were not only to create a modern school, but how could the campus be opened safely to the community again.

The completed Solomon Solis-Cohen Elementary School has been embraced by the community. The school increased in size by more than 50%, balancing varied scales of learning space within the school in an open an inviting environment. Strategic use of lighting within the school and campus create natural surveillance throughout all hours, allowing the building to quite literally become "A Beacon of Learning for the Community" as discussed at early planning meetings. Fencing was removed from the majority of the campus, encouraging the public to play and enjoy the campus after hours and low visibility security screening have been incorporated into the building, creating clear connection and blending between interior and exterior in a safe inviting environment.