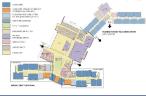

### First Floor Plan

- .. Cafetorium
- 2. Gymnasium
- 3. Learning Stair
- 4. Existing Primary Education Center
- 5. Main Entrance
- 6. Music

- . Fifth Grade House
- 8. Fourth Grade House

Planning Process:

### First Floor Plan

- Learning Stair Green Roof/ Outdoor Science
- Open Library
- First Grade House
- Second Grade House
- Third Grade House

Planning Process:

The learning stair is the third core program space, directly adjacent and open to the cafetorium. The learning stair is first and foremost the main circulation artery to the 5 grade houses, and is also surrounded by the school administration, nurse, science classroom underneath the stair, art rooms on the second floor and library with open collaborative area on the second floor. Creating a centralized circulation element that interconnects 9 primary shared program spaces and is the gateway to the 5 "Grade Houses" was one of the largest challenges in the design process, but also becomes the signature element of how multifunctional program spaces can bring 1,400 students under one roof of 150,000 square feet.