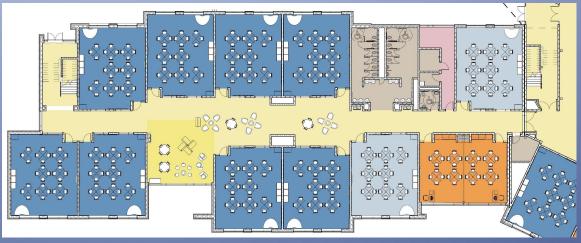

### **5 GRADE HOUSES**

**Each Grade House Includes** 

- •9 classrooms (Allowing overall scale of school to be brought down to a group of 240-280 students)
- Open Small Group Breakout Instructional Area
- •1 English Speaking other Languages (ESOL) Classroom
- Dedicated Storage & Restrooms
- •Ability to secure entire classroom wing in the event of an emergency

### **Learning Environment:**

An early challenge and discussion in planning meetings was how to reduce the scale of Philadelphia's largest elementary school of 1,400 students and improve the educational opportunities for children and increase instructional time. Early discussions began to materialize around "Grade Houses" within the school. Early space relationships were investigated to provide multiple scales of learning directly adjacent to each other, whether a teacher is focused in a traditional classroom environment, purposefully designed breakout space within the building's circulation or the opportunity to bring multiple classrooms together without having to move to cafeterias, gyms or large group instruction. This quick access encourages spontaneous opportunities.

The open collaborative area becomes the hub for each "Grade House", the name was purposeful trying to scale each learning community to a more residential scale that was relatable for students that was discussed early with the community that was concerned with students being overwhelmed by the size of the school. Due to the organization of the school, no other grade needs enter another "Grade House" creating a clear community for the grade each year. Glazing was located between the classrooms and the hub to allow staff to monitor both their classroom and open space at the same time, "Eyes on the Street" for safety, but are also high enough that students sitting in classrooms are not distracted by activity occurring. Acoustics is controlled playfully through the use of clouds doubling sound absorption, again balancing the close proximity opportunities between program and allowing students to focus on their learning in a open daylit and flexible environment.

### First Floor Plan

- .. Cafetorium
- 2. Gymnasium
- 3. Learning Stair
- 4. Existing Primary Education Center
- 5. Main Entrance
- 6. Music

- . Fifth Grade House
- 8. Fourth Grade House

Planning Process:

### First Floor Plan

- Learning Stair Green Roof/ Outdoor Science
- Open Library
- First Grade House
- Second Grade House
- Third Grade House

Planning Process:

The learning stair is the third core program space, directly adjacent and open to the cafetorium. The learning stair is first and foremost the main circulation artery to the 5 grade houses, and is also surrounded by the school administration, nurse, science classroom underneath the stair, art rooms on the second floor and library with open collaborative area on the second floor. Creating a centralized circulation element that interconnects 9 primary shared program spaces and is the gateway to the 5 "Grade Houses" was one of the largest challenges in the design process, but also becomes the signature element of how multifunctional program spaces can bring 1,400 students under one roof of 150,000 square feet.