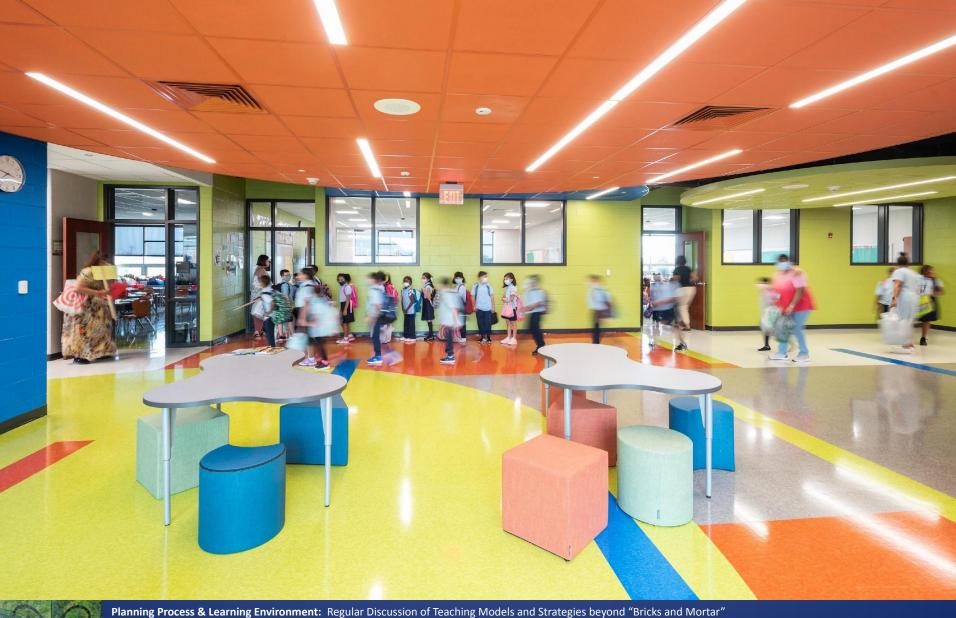

The open collaborative area becomes the hub for each "Grade House", the name was purposeful trying to scale each learning community to a more residential scale that was relatable for students that was discussed early with the community that was concerned with students being overwhelmed by the size of the school. Due to the organization of the school, no other grade needs enter another "Grade House" creating a clear community for the grade each year. Glazing was located between the classrooms and the hub to allow staff to monitor both their classroom and open space at the same time, "Eyes on the Street" for safety, but are also high enough that students sitting in classrooms are not distracted by activity occurring. Acoustics is controlled playfully through the use of clouds doubling sound absorption, again balancing the close proximity opportunities between program and allowing students to focus on their learning in a open daylit and flexible environment.

### **Learning Environment:**

Within each "Grade House" is a dedicated English Speaking Other Languages (ESOL Classroom that can be divided into two small group instructional classrooms based upon programming, to support he 30% school population that receives break-out support daily with an extensive range of languages. Classrooms are flexible in nature with movable furniture and casework to adjust to students needs. Daylighting is extensively used with more than 84% of all educational spaces being naturally daylit along with exterior sun shading as shown in the above photo with south facing glass that does not negatively affect instruction. Roller Shading is available for audio visual, though, not needed extensively due to the school district's shift to interactive instructional boards in recent years that improve projection clarity for students.