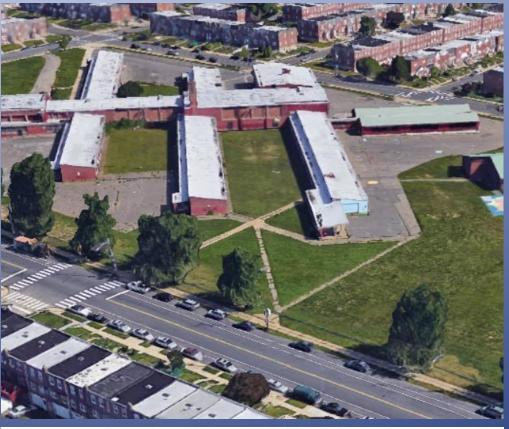

The existing Solomon Solis-Cohen Elementary School had been built in a post World War II era expansion school for the baby boomer generation built in 1948, 97,000 square feet it served 34 active classrooms and 8 inactive classrooms due to structural failures. Constructed as a predominantly one-story structure with single loaded six foot narrow corridors it was an example that a school is the students and community that nurtures them and not the building.

The entire existing campus (two city blocks long) had been fenced off from the community after hours with six-foot high chain link that separated the community for years. Initial goals were not only to create a modern school, but how could the campus be opened safely to the community again.