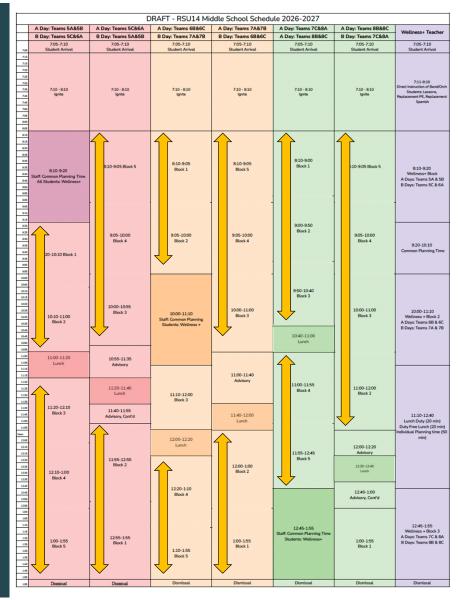

| _                                                    | DRAFT - RSU14 Middle School Schedule 2026-2027 |                                                                                                             |                                                               |                              |                                                    |                              |                                                                                          |
|------------------------------------------------------|------------------------------------------------|-------------------------------------------------------------------------------------------------------------|---------------------------------------------------------------|------------------------------|----------------------------------------------------|------------------------------|------------------------------------------------------------------------------------------|
| Н                                                    | A Day: Teams 5A&5B                             | A Day Towns EASED A Day Towns ECSEA A Day Towns CRESC A Day Towns 7AS7D A Day Towns 7CS0A A Day Towns CRESC |                                                               |                              |                                                    |                              | Wellness+ Teacher                                                                        |
|                                                      | B Day: Teams 5C&6A                             | B Day: Teams 5A&5B                                                                                          | B Day: Teams 7A&7B                                            | B Day: Teams 6B&6C           | A Day: Teams 8B&8C                                 | B Day: Teams 7C&8A           |                                                                                          |
| 706                                                  | 7:05-7:10<br>Student Arrival                   | 7:05-7:10<br>Student Arrival                                                                                | 7:05-7:10<br>Student Arrival                                  | 7:05-7:10<br>Student Arrival | 7:05-7:10<br>Student Arrival                       | 7:05-7:10<br>Student Arrival | 7:05-7:10<br>Student Arrival                                                             |
| 7:10                                                 |                                                | J.J.J.C.R.FHILITE                                                                                           | 3,300,174,114                                                 | Statement                    | J. J           | Judgett Ferring              | Dissert Fairer                                                                           |
| 7:15<br>7:20<br>7:25<br>7:30<br>7:36<br>7:40         | 7:10 - 8:10<br>Ignite                          | 7:10 - 8:10<br>Ignite                                                                                       | 7:10 - 8:10<br>Ignite                                         | 7:10 - 8:10<br>Ignite        | 7:10 - 8:10<br>Ignite                              | 7:10 - 8:10<br>Ignite        | 7:11-8:10 Direct instruction of Band/Orch Students: Lessons, Replacement PE, Replacement |
| 7:45<br>7:50<br>7:55<br>8:00<br>8:06                 |                                                |                                                                                                             |                                                               |                              |                                                    |                              | Spanish                                                                                  |
| 8:15<br>8:20<br>8:25<br>8:30<br>8:30<br>8:40<br>8:45 | 8:10-9:20 Staff: Common Planning Time          | 8:10-9:05 Block 5                                                                                           | 8:10-9:05<br>Block 1                                          | 8:10-9:05<br>Block 5         | 8:10-9:00<br>Block 1                               | 8:10-9:05 Block 5            | 8:10-9:20<br>Wellness+ Block<br>A Days: Teams 5A & 5B                                    |
| 850<br>855<br>900<br>905                             |                                                |                                                                                                             |                                                               |                              |                                                    |                              | B Days: Teams 5C & 6A                                                                    |
| 9:10<br>9:15                                         |                                                |                                                                                                             |                                                               |                              |                                                    | 9:05-10:00                   |                                                                                          |
| 9:20                                                 |                                                |                                                                                                             |                                                               |                              | 9:00-9:50                                          |                              |                                                                                          |
| 925<br>930                                           |                                                | 9:05-10:00                                                                                                  | 9:05-10:00                                                    | 9:05-10:00                   | Block 2                                            |                              |                                                                                          |
| 935                                                  |                                                | Block 4                                                                                                     | Block 2                                                       | Block 4                      |                                                    | Block 4                      | 9:20-10:10                                                                               |
| 9:40                                                 | 9:20-10:10 Block 1                             |                                                                                                             |                                                               | /                            |                                                    |                              | Common Planning Time                                                                     |
| 945                                                  |                                                |                                                                                                             |                                                               | /                            |                                                    |                              |                                                                                          |
| 9:55                                                 |                                                |                                                                                                             |                                                               |                              |                                                    |                              |                                                                                          |
| 1000                                                 |                                                |                                                                                                             |                                                               | 1                            |                                                    |                              |                                                                                          |
| 10:10                                                |                                                |                                                                                                             |                                                               |                              | 9:50-10:40                                         |                              |                                                                                          |
| 1015                                                 |                                                |                                                                                                             |                                                               | 1                            | Block 3                                            |                              |                                                                                          |
| 1025                                                 |                                                | 10:00-10:55<br>Block 3                                                                                      | 10:00-11:10                                                   | 10:00-11:00                  |                                                    | 10:00-11:00                  | 10:00-11:10                                                                              |
| 1030                                                 | 10:10-11:00<br>Block 2                         |                                                                                                             | 10:00-11:10<br>Staff: Common Planning<br>Students: Wellness + | Block 3                      |                                                    | Block 3                      | Wellness + Block 2<br>A Days: Teams 6B & 6C                                              |
| 10:35                                                |                                                |                                                                                                             | Students: Wellness +                                          | /                            |                                                    |                              | B Days: Teams 7A & 7B                                                                    |
| 1045                                                 |                                                |                                                                                                             |                                                               | 1                            | 10:40-11:00<br>Lunch                               |                              |                                                                                          |
| 1050                                                 |                                                |                                                                                                             |                                                               |                              | tuna.                                              |                              |                                                                                          |
| 1100                                                 | 11:00-11:20                                    | 10:55-11:35                                                                                                 |                                                               |                              |                                                    |                              |                                                                                          |
| 1106                                                 | Lunch                                          | Advisory                                                                                                    |                                                               | 1                            |                                                    |                              |                                                                                          |
| 11:15                                                |                                                |                                                                                                             | 1                                                             | 11:00-11:40<br>Advisory      |                                                    |                              |                                                                                          |
| 1126                                                 |                                                | 11:20-11:40                                                                                                 |                                                               | Advisory                     | 11:00-11:55<br>Block 4                             | 11:00-12:00                  |                                                                                          |
| 1120                                                 |                                                | Lunch                                                                                                       | 11:10-12:00<br>Block 3                                        |                              | Block 4                                            | Block 2                      |                                                                                          |
| 1136                                                 |                                                |                                                                                                             | Block 3                                                       |                              | 1                                                  |                              |                                                                                          |
| 1145                                                 | Block 3                                        | Block 3 11:40-11:95 11:40-12:00                                                                             | 11:40-12:00                                                   |                              |                                                    | 11:10-12:40                  |                                                                                          |
| 1150                                                 |                                                |                                                                                                             | 1                                                             | Lunch                        |                                                    | -                            | Lunch Duty (20 min)<br>Duty Free Lunch (20 min)                                          |
| Noon                                                 |                                                |                                                                                                             |                                                               |                              | )                                                  |                              | Individual Planning time (50 min)                                                        |
| 12:06                                                |                                                |                                                                                                             | 12:00-12:20<br>Lunch                                          |                              | 11:55-12:45                                        | 12:00-12:20                  | min)                                                                                     |
| 12:15                                                |                                                |                                                                                                             |                                                               |                              |                                                    | Advisory                     |                                                                                          |
| 12:20                                                |                                                | 11:55-12:55<br>Block 2                                                                                      |                                                               |                              | Block 5                                            |                              |                                                                                          |
| 12:26<br>12:30                                       | 12:10-1:00                                     |                                                                                                             |                                                               | 12:00-1:00<br>Block 2        |                                                    | 12:20-12:40<br>Lunch         |                                                                                          |
| 12:35                                                | Block 4                                        |                                                                                                             |                                                               | /                            |                                                    |                              |                                                                                          |
| 12:40<br>12:45                                       |                                                |                                                                                                             | 12:20-1:10<br>Block 4                                         |                              |                                                    | 12:40-1:00                   |                                                                                          |
| 1250                                                 |                                                | Block 4                                                                                                     |                                                               |                              | Advisory, Cont'd                                   |                              |                                                                                          |
| 1255                                                 |                                                | 1                                                                                                           |                                                               |                              |                                                    |                              | +                                                                                        |
| 106                                                  |                                                |                                                                                                             |                                                               |                              |                                                    |                              |                                                                                          |
| 110                                                  |                                                |                                                                                                             |                                                               | 1                            | 12:45-1:55                                         |                              | 12:45-1:55<br>Wellness + Block 3                                                         |
| 1:15                                                 |                                                | 12:55-1:55                                                                                                  |                                                               | 1:00-1:55                    | Staff: Common Planning Time<br>Students: Wellness+ | 1:00-1:55                    | A Days: Teams 7C & 8A                                                                    |
| 125                                                  | Block 5                                        | Block 1                                                                                                     | 1:10-1:55                                                     | 1:00-1:55<br>Block 1         | 3                                                  | 1:00-1:55<br>Block 1         | B Days: Teams 8B & 8C                                                                    |
| 100                                                  |                                                |                                                                                                             | 1:10-1:55<br>Block 5                                          | 1                            |                                                    |                              |                                                                                          |
| 140                                                  |                                                |                                                                                                             |                                                               |                              |                                                    |                              |                                                                                          |
| 145                                                  |                                                |                                                                                                             |                                                               | 1                            |                                                    |                              |                                                                                          |
| 155                                                  | Dismissal                                      | Dismissal                                                                                                   | Dismissal                                                     | Dismissal                    | Dismissal                                          | Dismissal                    | Dismissal                                                                                |
| _                                                    |                                                |                                                                                                             |                                                               |                              |                                                    |                              |                                                                                          |