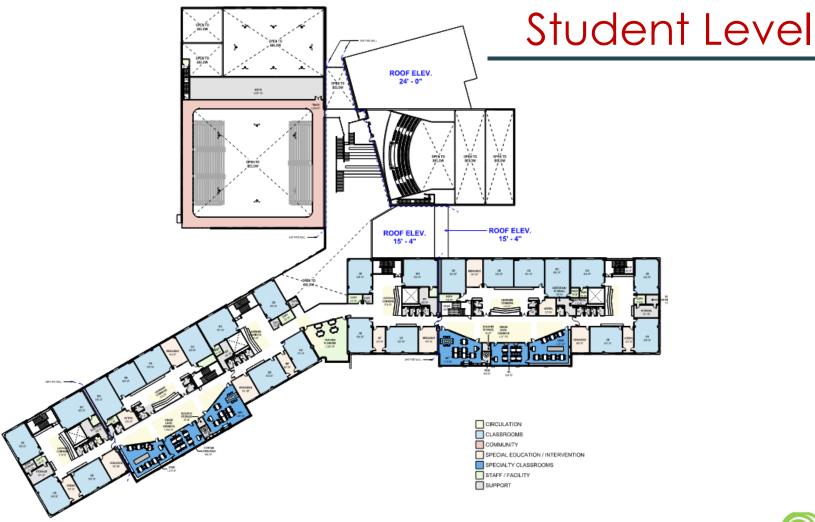

#### Student Level

LAVALLEE BRENSINGER ARCHITECTS

LAVALLEE BRENSINGER ARCHITECTS

Can you guess what % of overall floor area is devoted to "circulation only" (hint, a typical MS is 15-20%)?

Do you have any questions for us?