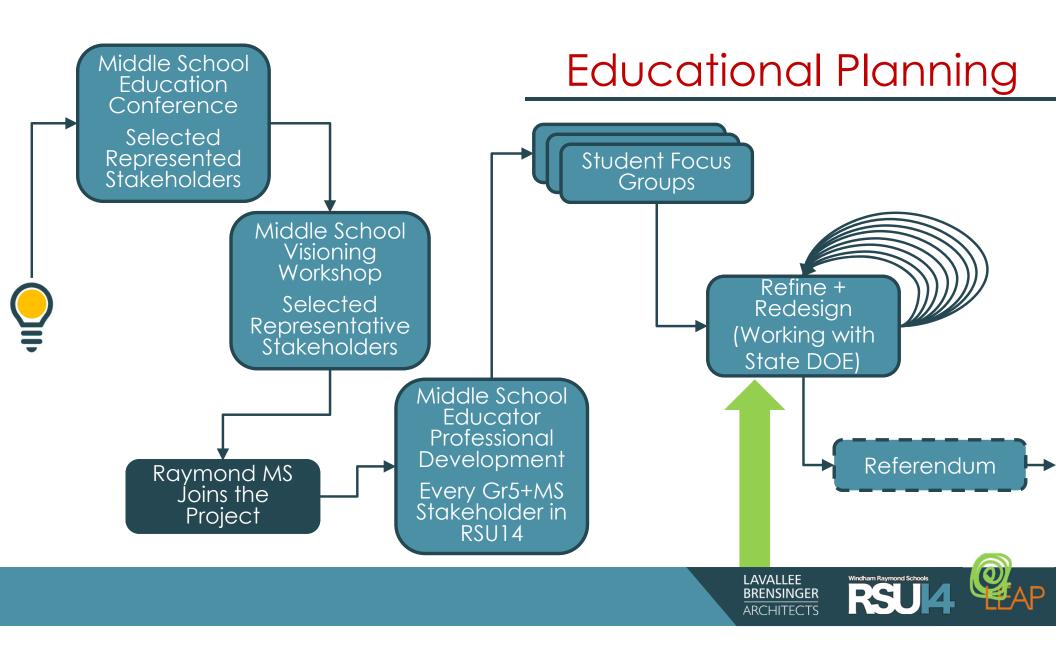

# EDUCATIONAL CONFERENCE

- Teacher/Student Relationships
- Small Learning Communities
- Collaboration on Social + Communications Skills
- Growth Opportunities

BRENSINGER ARCHITECTS

# VISIONING WORKSHOP Educational Vision

- Teacher Collaboration
- Student Collaboration
- Personalized Learning
- Innovation not Standardization
- Continuous Innovation
- Fluid + Adaptable
- Project-Based Learning

#### **VISIONING WORKSHOP Facility Concepts**

- Small Learning Communities
- Learning Circulation
- Opportunity not Equity
- Flexible Spaces
- Interdisciplinary **Planning**
- Flexible Student-Controlled Furniture

## ALL STAFF PD WORKSHOP

**Share Concepts:** 

3 Most Important Issues:

- Student Engagement
- Social/emotional skills
- 21st Century Skills

Hopes + Concerns?

Feelings About the Process?

#### STUDENT FOCUS GROUPS 1, 2, 3

Share Concepts:

Vote with "thumbs"

- What do you like?
- What don't you like?
- Why?