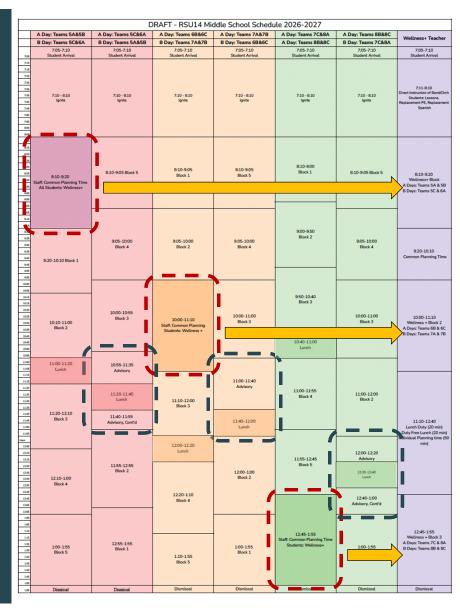

| _                                                    | DRAFT - RSU14 Middle School Schedule 2026-2027 |                                                                                                             |                                                               |                              |                                                    |                              |                                                                                          |
|------------------------------------------------------|------------------------------------------------|-------------------------------------------------------------------------------------------------------------|---------------------------------------------------------------|------------------------------|----------------------------------------------------|------------------------------|------------------------------------------------------------------------------------------|
| Н                                                    | A Day: Teams 5A&5B                             | A Day Towns EASED A Day Towns ECSEA A Day Towns CRESC A Day Towns 7AS7D A Day Towns 7CS0A A Day Towns CRESC |                                                               |                              |                                                    |                              | Wellness+ Teacher                                                                        |
|                                                      | B Day: Teams 5C&6A                             | B Day: Teams 5A&5B                                                                                          | B Day: Teams 7A&7B                                            | B Day: Teams 6B&6C           | A Day: Teams 8B&8C                                 | B Day: Teams 7C&8A           |                                                                                          |
| 706                                                  | 7:05-7:10<br>Student Arrival                   | 7:05-7:10<br>Student Arrival                                                                                | 7:05-7:10<br>Student Arrival                                  | 7:05-7:10<br>Student Arrival | 7:05-7:10<br>Student Arrival                       | 7:05-7:10<br>Student Arrival | 7:05-7:10<br>Student Arrival                                                             |
| 7:10                                                 |                                                | J.J.J.C.R.FHILITE                                                                                           | 3,300,174,114                                                 | Statement                    | J. J           | Judgett Ferring              | Dissert Fairer                                                                           |
| 7:15<br>7:20<br>7:25<br>7:30<br>7:36<br>7:40         | 7:10 - 8:10<br>Ignite                          | 7:10 - 8:10<br>Ignite                                                                                       | 7:10 - 8:10<br>Ignite                                         | 7:10 - 8:10<br>Ignite        | 7:10 - 8:10<br>Ignite                              | 7:10 - 8:10<br>Ignite        | 7:11-8:10 Direct instruction of Band/Orch Students: Lessons, Replacement PE, Replacement |
| 7:45<br>7:50<br>7:55<br>8:00<br>8:06                 |                                                |                                                                                                             |                                                               |                              |                                                    |                              | Spanish                                                                                  |
| 8:15<br>8:20<br>8:25<br>8:30<br>8:30<br>8:40<br>8:45 | 8:10-9:20 Staff: Common Planning Time          | 8:10-9:05 Block 5                                                                                           | 8:10-9:05<br>Block 1                                          | 8:10-9:05<br>Block 5         | 8:10-9:00<br>Block 1                               | 8:10-9:05 Block 5            | 8:10-9:20<br>Wellness+ Block<br>A Days: Teams 5A & 5B                                    |
| 850<br>855<br>900<br>905                             |                                                |                                                                                                             |                                                               |                              |                                                    |                              | B Days: Teams 5C & 6A                                                                    |
| 9:10<br>9:15                                         |                                                |                                                                                                             |                                                               |                              |                                                    | 9:05-10:00                   |                                                                                          |
| 9:20                                                 |                                                |                                                                                                             |                                                               |                              | 9:00-9:50                                          |                              |                                                                                          |
| 925<br>930                                           |                                                | 9:05-10:00                                                                                                  | 9:05-10:00                                                    | 9:05-10:00                   | Block 2                                            |                              |                                                                                          |
| 935                                                  |                                                | Block 4                                                                                                     | Block 2                                                       | Block 4                      |                                                    | Block 4                      | 9:20-10:10                                                                               |
| 9:40                                                 | 9:20-10:10 Block 1                             |                                                                                                             |                                                               | /                            |                                                    |                              | Common Planning Time                                                                     |
| 945                                                  |                                                |                                                                                                             |                                                               | /                            |                                                    |                              |                                                                                          |
| 9:55                                                 |                                                |                                                                                                             |                                                               |                              |                                                    |                              |                                                                                          |
| 1000                                                 |                                                |                                                                                                             |                                                               | 1                            |                                                    |                              |                                                                                          |
| 10:10                                                |                                                |                                                                                                             |                                                               |                              | 9:50-10:40                                         |                              |                                                                                          |
| 1015                                                 |                                                |                                                                                                             |                                                               | 1                            | Block 3                                            |                              |                                                                                          |
| 1025                                                 |                                                | 10:00-10:55<br>Block 3                                                                                      | 10:00-11:10                                                   | 10:00-11:00                  |                                                    | 10:00-11:00                  | 10:00-11:10                                                                              |
| 1030                                                 | 10:10-11:00<br>Block 2                         |                                                                                                             | 10:00-11:10<br>Staff: Common Planning<br>Students: Wellness + | Block 3                      |                                                    | Block 3                      | Wellness + Block 2<br>A Days: Teams 6B & 6C                                              |
| 10:35                                                |                                                |                                                                                                             | Students: Wellness +                                          | /                            |                                                    |                              | B Days: Teams 7A & 7B                                                                    |
| 1045                                                 |                                                |                                                                                                             |                                                               | 1                            | 10:40-11:00<br>Lunch                               |                              |                                                                                          |
| 1050                                                 |                                                |                                                                                                             |                                                               |                              | tuna.                                              |                              |                                                                                          |
| 1100                                                 | 11:00-11:20                                    | 10:55-11:35                                                                                                 |                                                               |                              |                                                    |                              |                                                                                          |
| 1106                                                 | Lunch                                          | Advisory                                                                                                    |                                                               | 1                            |                                                    |                              |                                                                                          |
| 11:15                                                |                                                |                                                                                                             | 1                                                             | 11:00-11:40<br>Advisory      |                                                    |                              |                                                                                          |
| 1126                                                 |                                                | 11:20-11:40                                                                                                 |                                                               | Advisory                     | 11:00-11:55<br>Block 4                             | 11:00-12:00                  |                                                                                          |
| 1120                                                 |                                                | Lunch                                                                                                       | 11:10-12:00<br>Block 3                                        |                              | Block 4                                            | Block 2                      |                                                                                          |
| 1136                                                 |                                                |                                                                                                             | Block 3                                                       |                              | 1                                                  |                              |                                                                                          |
| 1145                                                 | Block 3                                        | Block 3 11:40-11:95 11:40-12:00                                                                             | 11:40-12:00                                                   |                              |                                                    | 11:10-12:40                  |                                                                                          |
| 1150                                                 |                                                |                                                                                                             | 1                                                             | Lunch                        |                                                    | -                            | Lunch Duty (20 min)<br>Duty Free Lunch (20 min)                                          |
| Noon                                                 |                                                |                                                                                                             |                                                               |                              | )                                                  |                              | Individual Planning time (50 min)                                                        |
| 12:06                                                |                                                |                                                                                                             | 12:00-12:20<br>Lunch                                          |                              | 11:55-12:45                                        | 12:00-12:20                  | min)                                                                                     |
| 12:15                                                |                                                |                                                                                                             |                                                               |                              |                                                    | Advisory                     |                                                                                          |
| 12:20                                                |                                                | 11:55-12:55<br>Block 2                                                                                      |                                                               |                              | Block 5                                            |                              |                                                                                          |
| 12:26<br>12:30                                       | 12:10-1:00                                     |                                                                                                             |                                                               | 12:00-1:00<br>Block 2        |                                                    | 12:20-12:40<br>Lunch         |                                                                                          |
| 12:35                                                | Block 4                                        |                                                                                                             |                                                               | /                            |                                                    |                              |                                                                                          |
| 12:40<br>12:45                                       |                                                |                                                                                                             | 12:20-1:10<br>Block 4                                         |                              |                                                    | 12:40-1:00                   |                                                                                          |
| 1250                                                 |                                                | Block 4                                                                                                     |                                                               |                              | Advisory, Cont'd                                   |                              |                                                                                          |
| 1255                                                 |                                                | 1                                                                                                           |                                                               |                              |                                                    |                              | +                                                                                        |
| 106                                                  |                                                |                                                                                                             |                                                               |                              |                                                    |                              |                                                                                          |
| 110                                                  |                                                |                                                                                                             |                                                               | 1                            | 12:45-1:55                                         |                              | 12:45-1:55<br>Wellness + Block 3                                                         |
| 1:15                                                 |                                                | 12:55-1:55                                                                                                  |                                                               | 1:00-1:55                    | Staff: Common Planning Time<br>Students: Wellness+ | 1:00-1:55                    | A Days: Teams 7C & 8A                                                                    |
| 125                                                  | Block 5                                        | Block 1                                                                                                     | 1:10-1:55                                                     | 1:00-1:55<br>Block 1         | 3                                                  | 1:00-1:55<br>Block 1         | B Days: Teams 8B & 8C                                                                    |
| 100                                                  |                                                |                                                                                                             | 1:10-1:55<br>Block 5                                          | 1                            |                                                    |                              |                                                                                          |
| 140                                                  |                                                |                                                                                                             |                                                               |                              |                                                    |                              |                                                                                          |
| 145                                                  |                                                |                                                                                                             |                                                               | 1                            |                                                    |                              |                                                                                          |
| 155                                                  | Dismissal                                      | Dismissal                                                                                                   | Dismissal                                                     | Dismissal                    | Dismissal                                          | Dismissal                    | Dismissal                                                                                |
| _                                                    |                                                |                                                                                                             |                                                               |                              |                                                    |                              |                                                                                          |