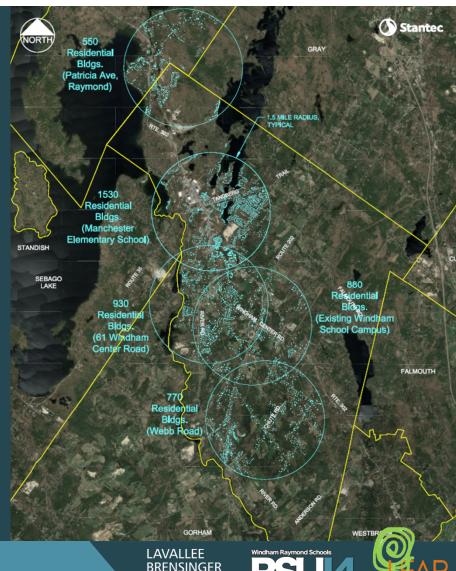

2015 Proposal Close Jordan Small Middle School

2016 + 2020 Raymond Withdrawal Proposal from RSU

#### Jordan-Small Middle School Windham Middle School

Serves Students: Grades 5 – 8

Location: Raymond

Enrollment: 166 Students

Opened pre-1967 as an

Elementary School

Serves Students: Grades 6 – 8

Location: Windham

Enrollment: 598 Students

Opened in 1977 as a

Junior High School