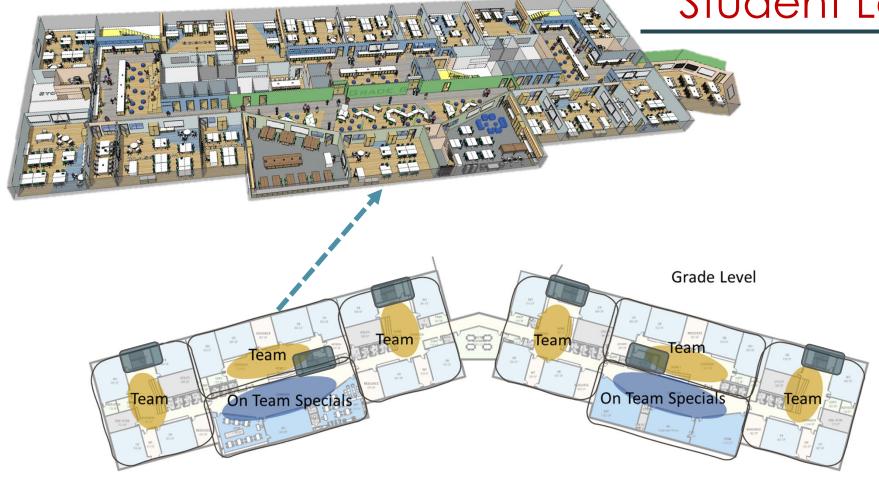

#### Student Level

LAVALLEE BRENSINGER ARCHITECTS

LAVALLEE BRENSINGER ARCHITECTS

Can you guess what % of overall floor area is devoted to "circulation only" (hint, a typical MS is 15-20%)?

Do you have any questions for us?