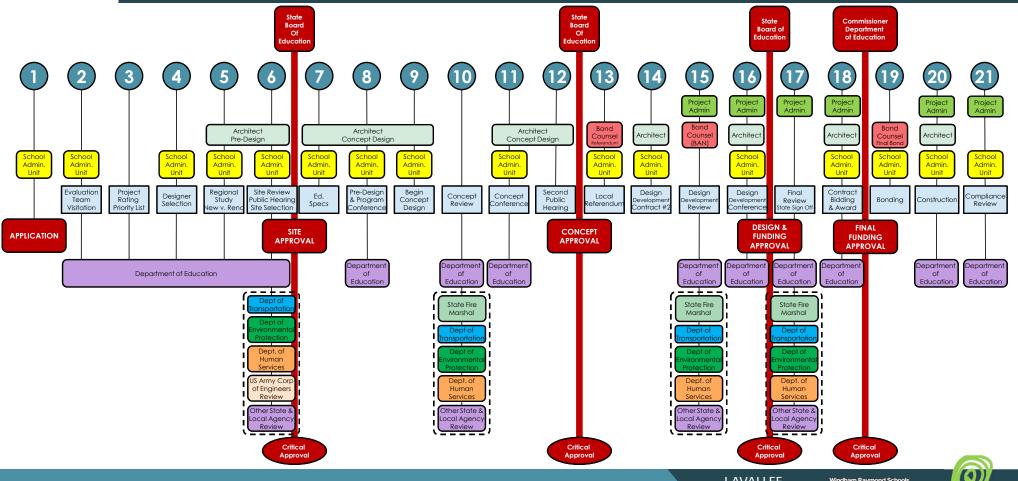

#### "Simple" 21 Step State Building Aid Process

LAVALLEE BRENSINGER ARCHITECTS