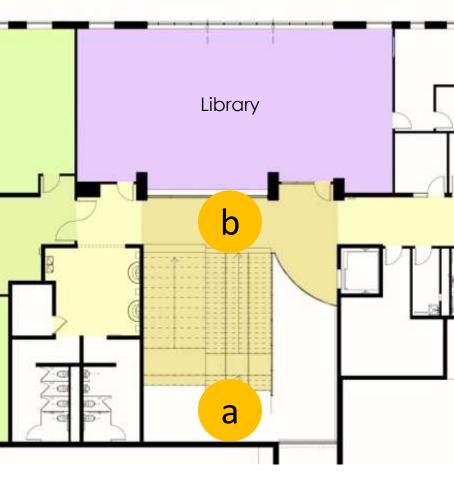

# "Hub" Connect all Learning Communities

## Exterior windows ...Low sill/view/daylight...different pattern L1/L2

2<sup>nd</sup> - 3<sup>rd</sup> Flexible Studio

Gathering Stair

.

....

Students entry Secure vestibule Main entry