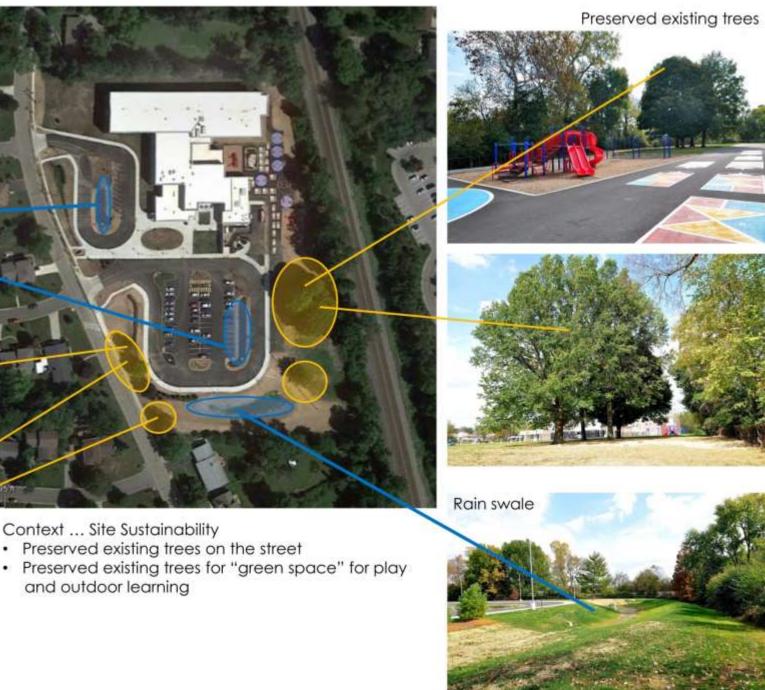

Existing Site ... original School Context

- Residential area (built 60s-70's)
- Built in the existing site: 7.163 Acres
- Not a neighborhood school ... it's Alternative School ... from all of School District
- Residential Civic Association ... They Meet in the school Community Room

Rain bio swale

Preserved existing trees

Learning found Everywhere

Preserved existing trees for "green space" for play and outdoor learning

"Courtyard" and Outdoor Café and outdoor learning

"hard" play

"play structure"

PK play

Railroad tracks

**Design Concepts** 