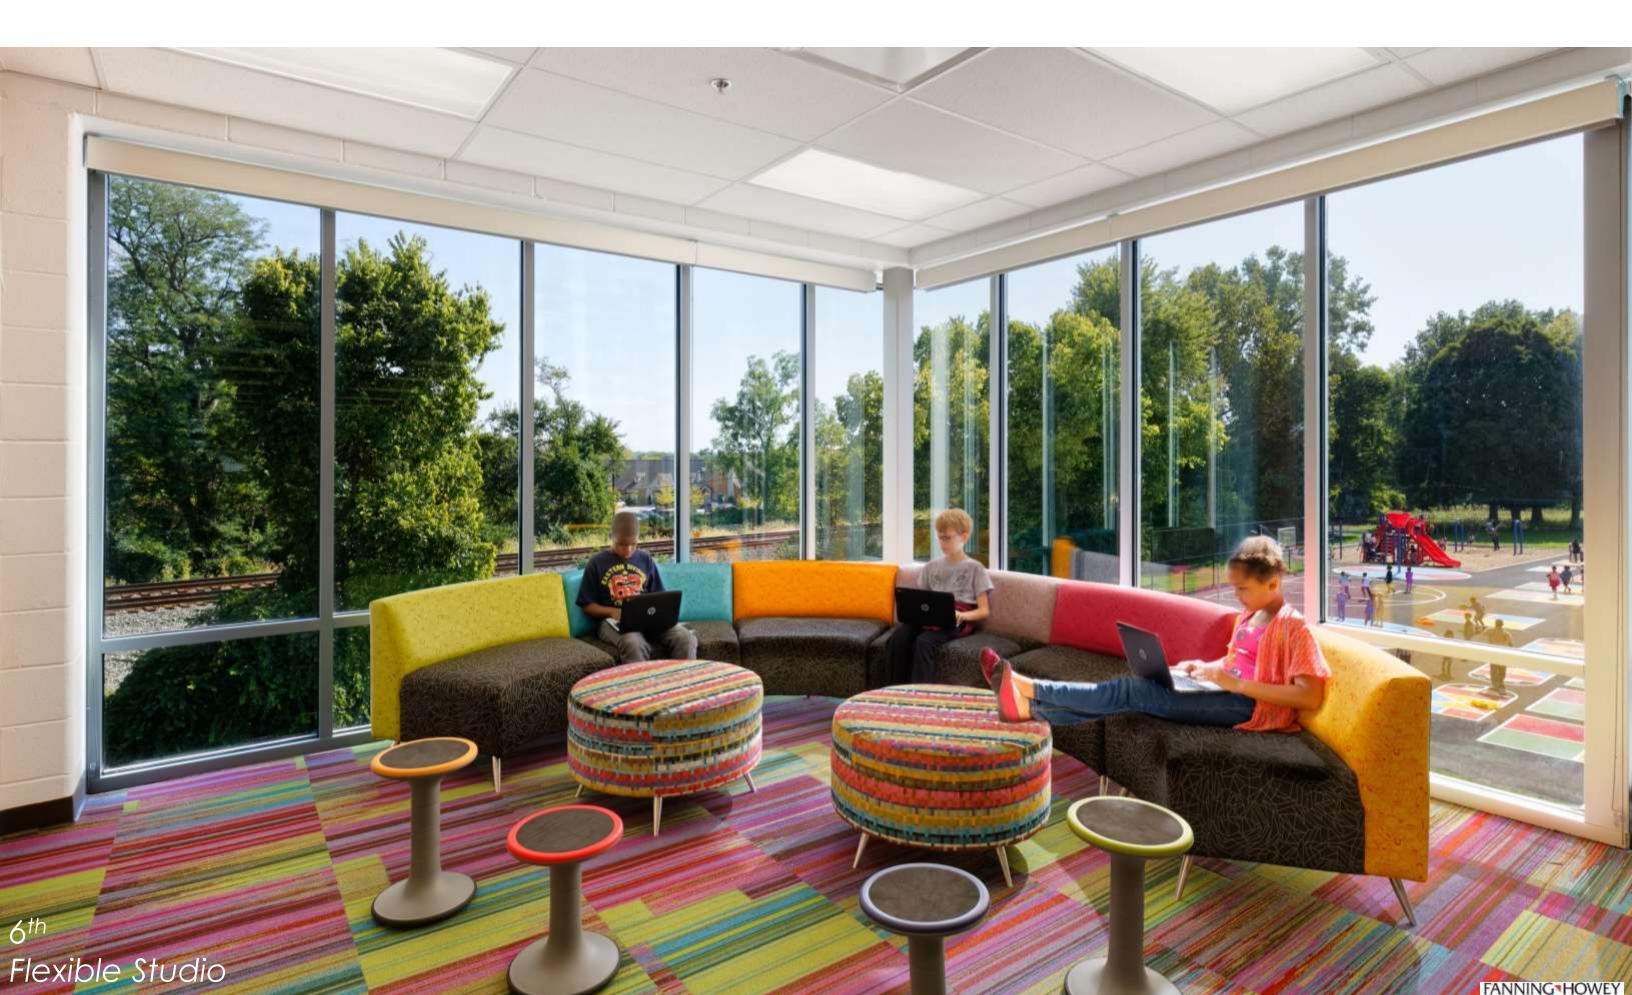

## Exterior windows ...Low sill/view/daylight...different pattern L1/L2

2<sup>nd</sup> - 3<sup>rd</sup> Flexible Studio

Gathering Stair

.

....

Students entry Secure vestibule Main entry