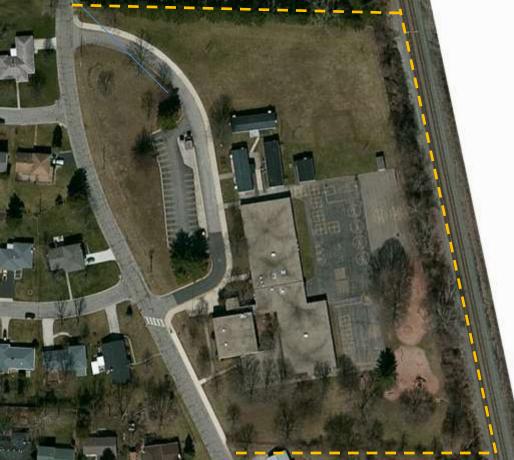

Rain bio swale

Preserved existing trees

Learning found Everywhere

Preserved existing trees for "green space" for play and outdoor learning

"Courtyard" and Outdoor Café and outdoor learning

"hard" play

"play structure"

PK play

Railroad tracks

**Design Concepts** 