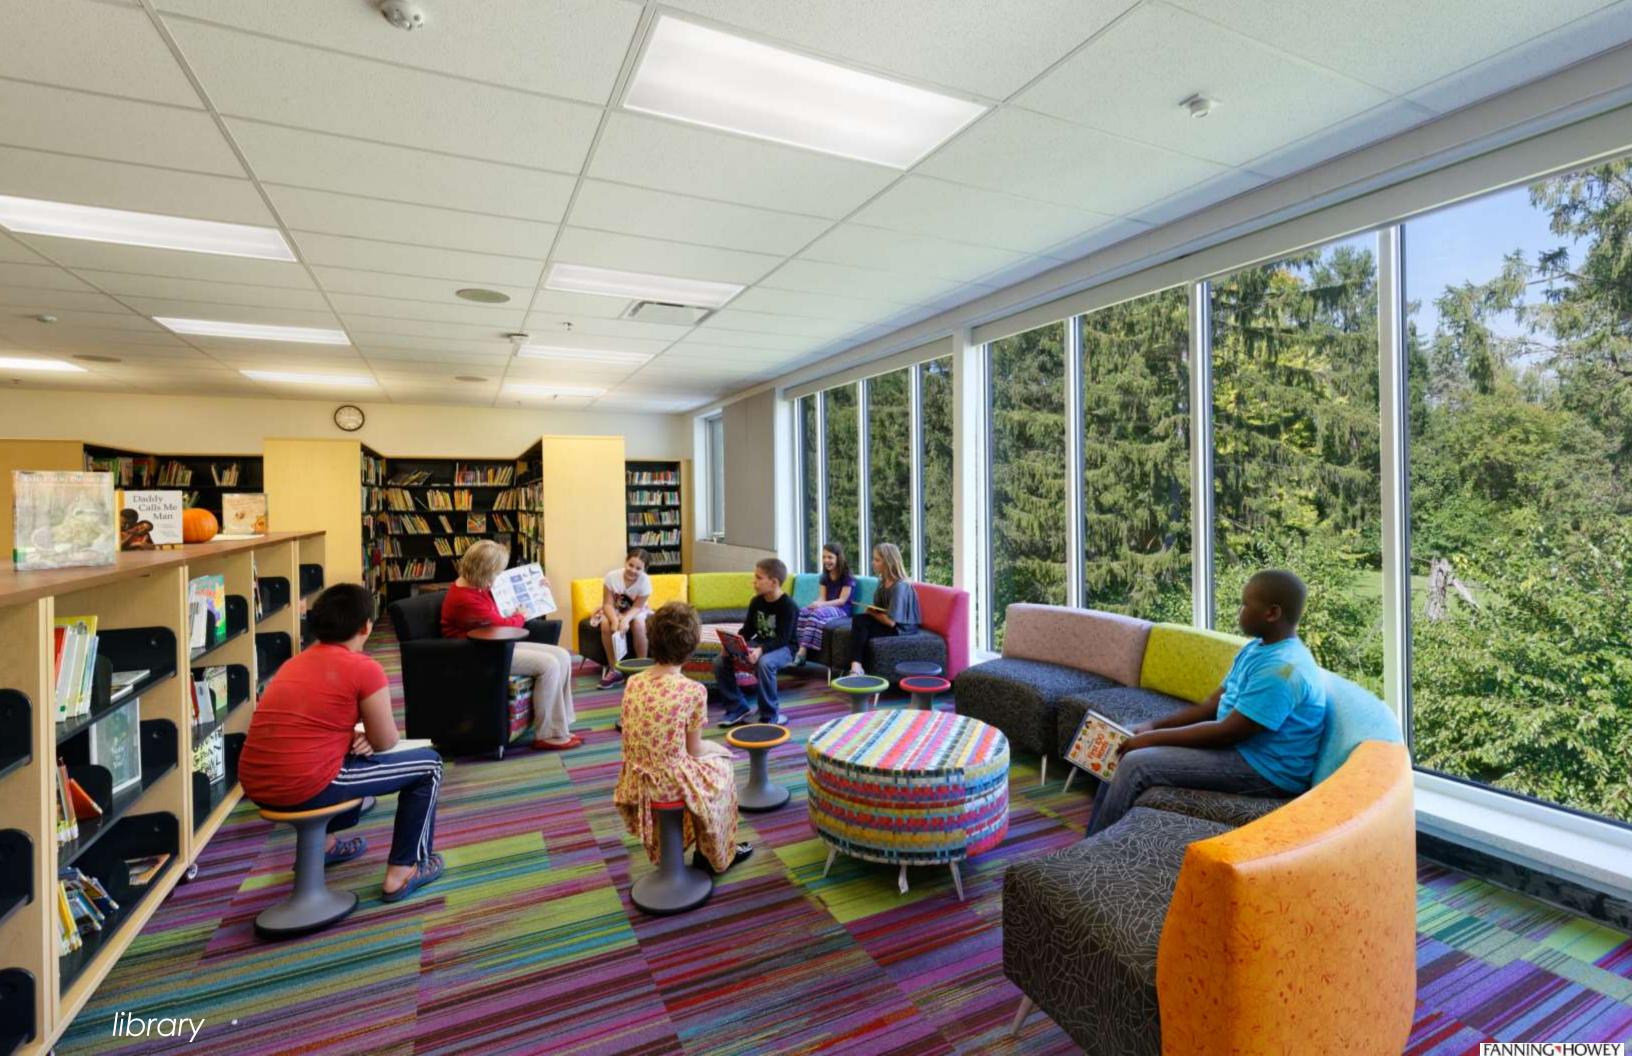

# "Hub" Connect all Learning Communities

#### Typical Learning Studio

#### Typical Learning Studio

- Casework ... furniture look •
- Connection out to Flexible Studio ...window/door •
- •
- Flexible furniture •