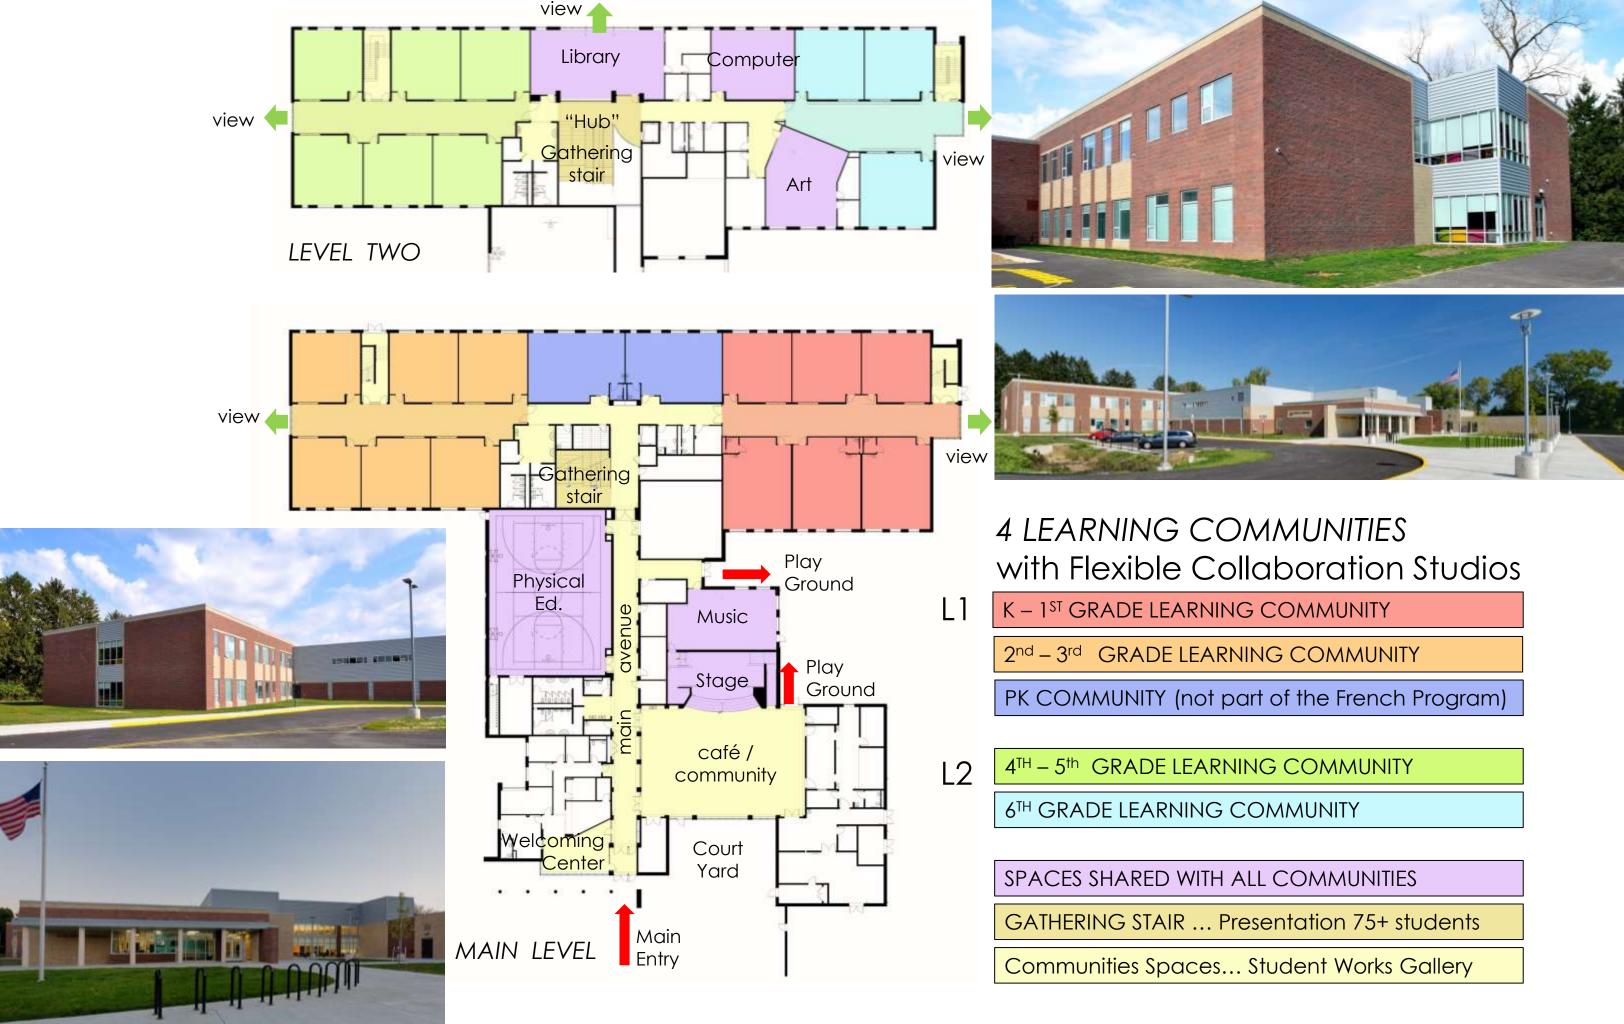

#### Scope

French

- 66,600 SF
- 550 Students ... PK-6
- Education French Program ... K-1 (100% French) 2<sup>nd</sup>-6<sup>th</sup> (50% French/50% English)
- 20 buses (from all of School District) •

# "Hub" Connect all Learning Communities

#### Typical Learning Studio

#### Typical Learning Studio

- Casework ... furniture look •
- Connection out to Flexible Studio ...window/door •
- •
- Flexible furniture •