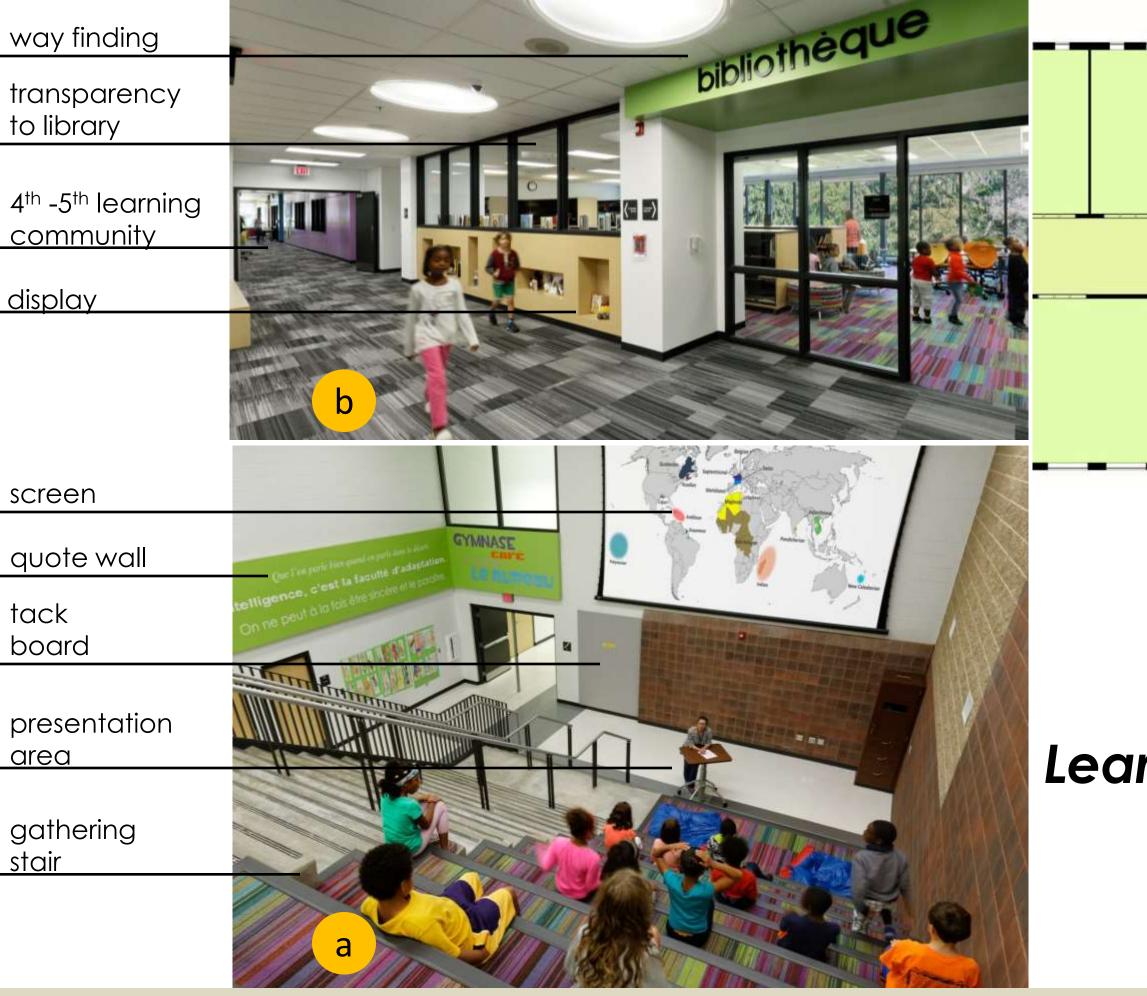

# "Hub" Connect all Learning Communities

### Welcoming Center

Welcoming Center

TO B

-

ALC: NO

**Design Concepts** 

• "Sense of Place" within Learning Environments and Learning found Everywhere

presentation area (stage)