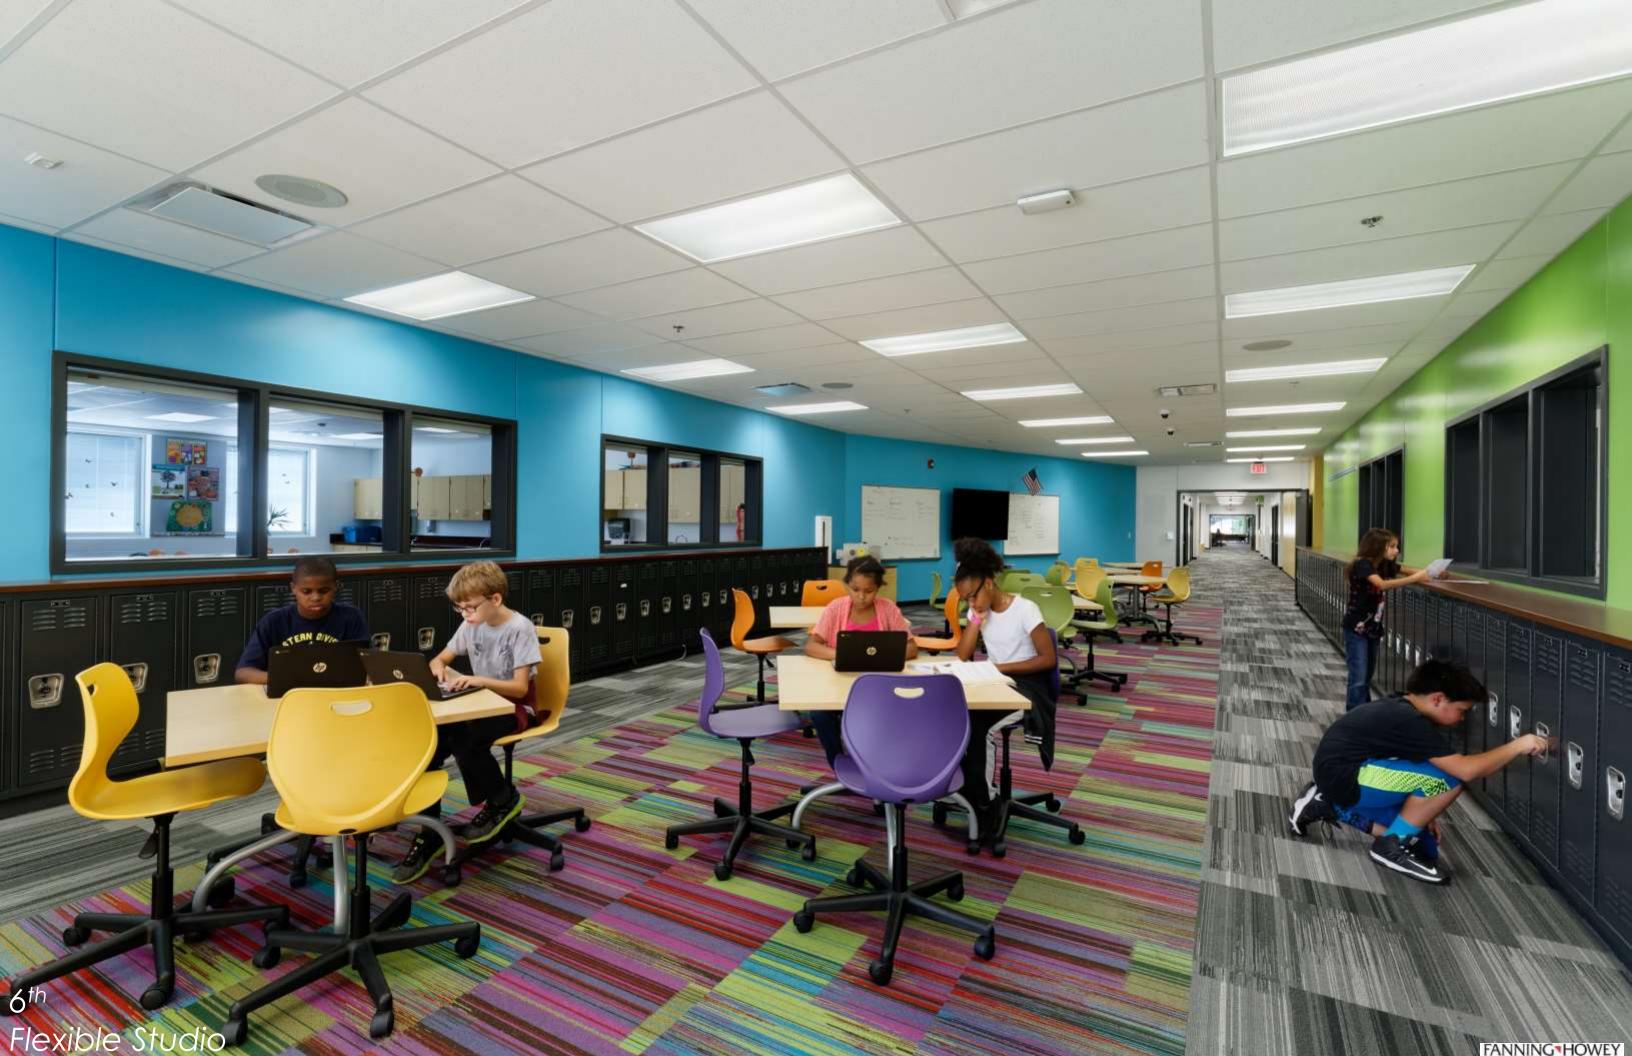

#### Typical Learning Studio

#### Typical Learning Studio

- Casework ... furniture look •
- Connection out to Flexible Studio ...window/door •
- •
- Flexible furniture •

## Exterior windows ...Low sill/view/daylight...different pattern L1/L2

2<sup>nd</sup> - 3<sup>rd</sup> Flexible Studio

Gathering Stair

.

....

Students entry Secure vestibule Main entry