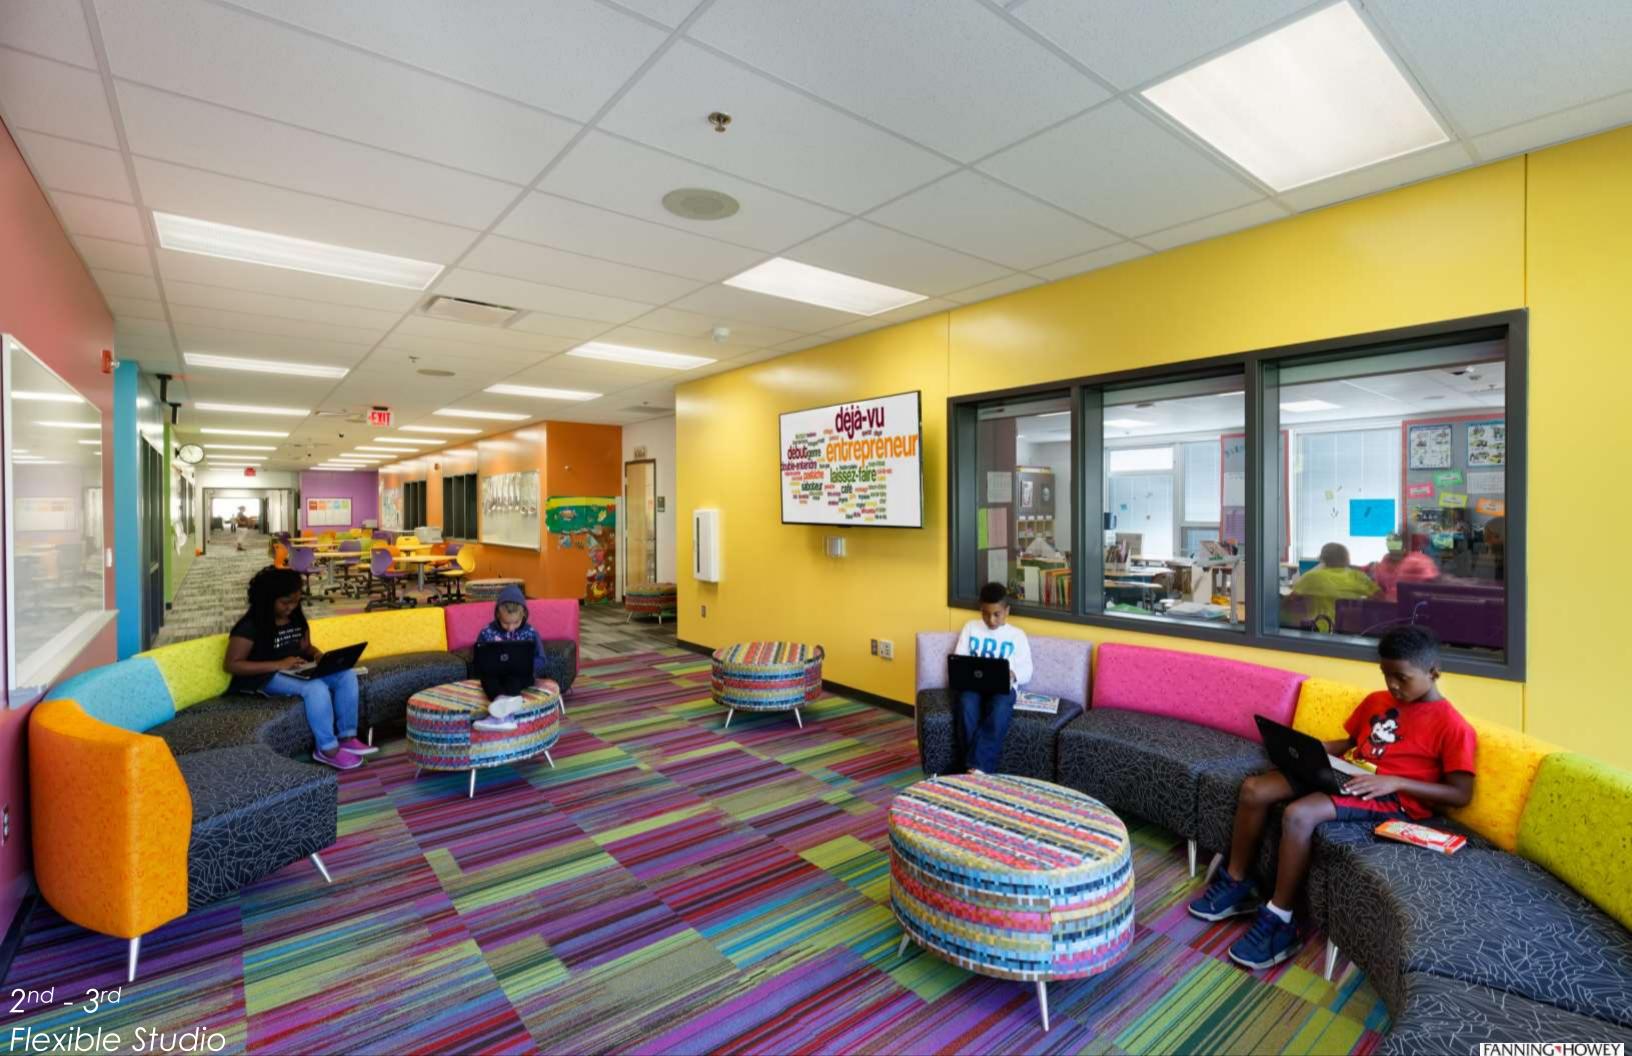

## Exterior windows ...Low sill/view/daylight...different pattern L1/L2

2<sup>nd</sup> - 3<sup>rd</sup> Flexible Studio

Gathering Stair

.

....

Students entry Secure vestibule Main entry