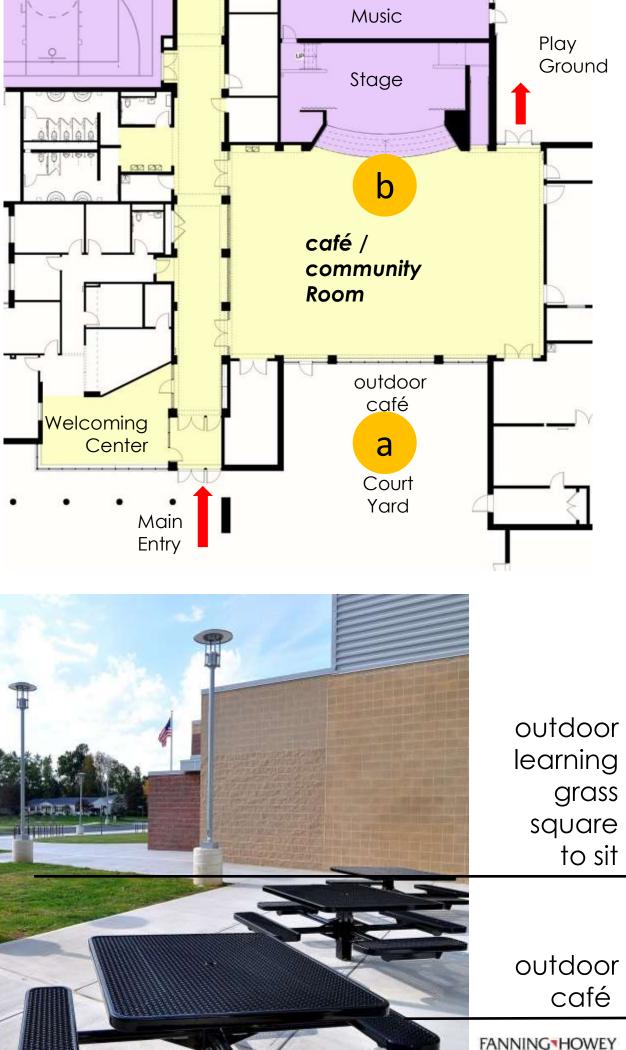

#### School Immersion FANNING HOWEY

Design Concepts ... Site ... "Sense of Place"

- "Front Yard"
- "Entry plaza"
- "Courtyard" and Outdoor Café and outdoor learning
- "green space" for play and outdoor learning

Learning found Everywhere

Preserved existing trees for "green space" for play and outdoor learning

"Courtyard" and Outdoor Café and outdoor learning

"hard" play

"play structure"

PK play

Railroad tracks

**Design Concepts** 

## café / community Room

outdoor café / learning Sense of Place For school / neighborhood