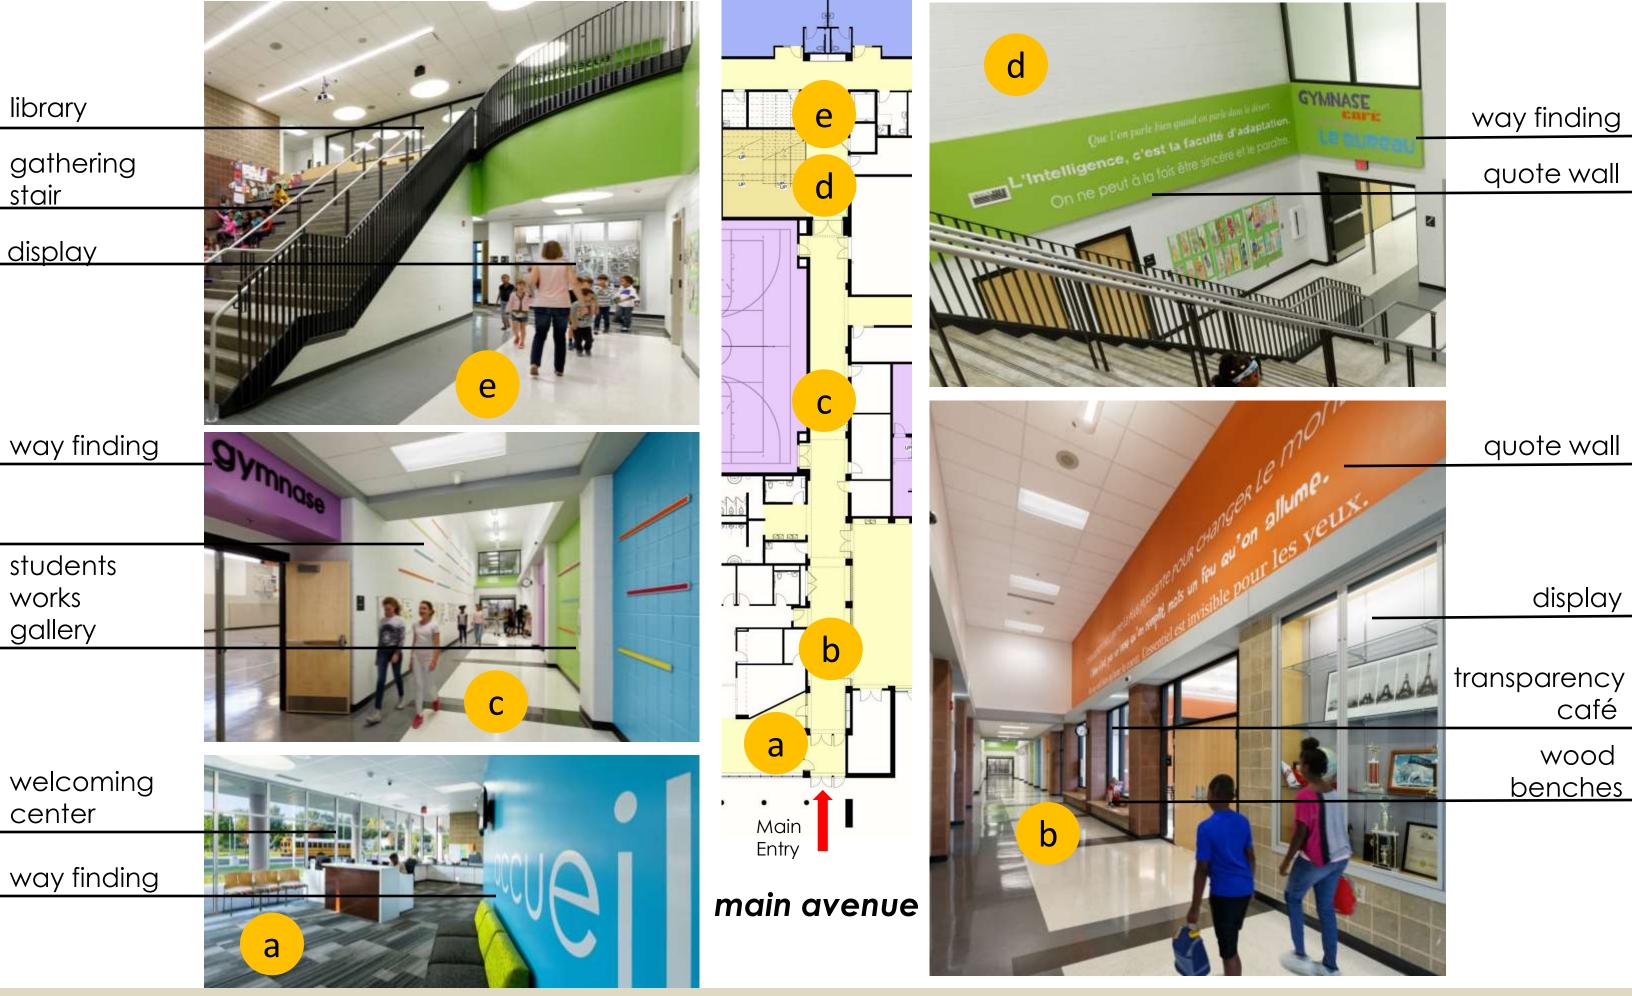

# "Hub" Connect all Learning Communities

## Exterior windows ...Low sill/view/daylight...different pattern L1/L2

2<sup>nd</sup> - 3<sup>rd</sup> Flexible Studio

Gathering Stair

.

....

Students entry Secure vestibule Main entry

### Welcoming Center

Welcoming Center

TO B

-

ALC: NO

**Design Concepts** 

• "Sense of Place" within Learning Environments and Learning found Everywhere

presentation area (stage)