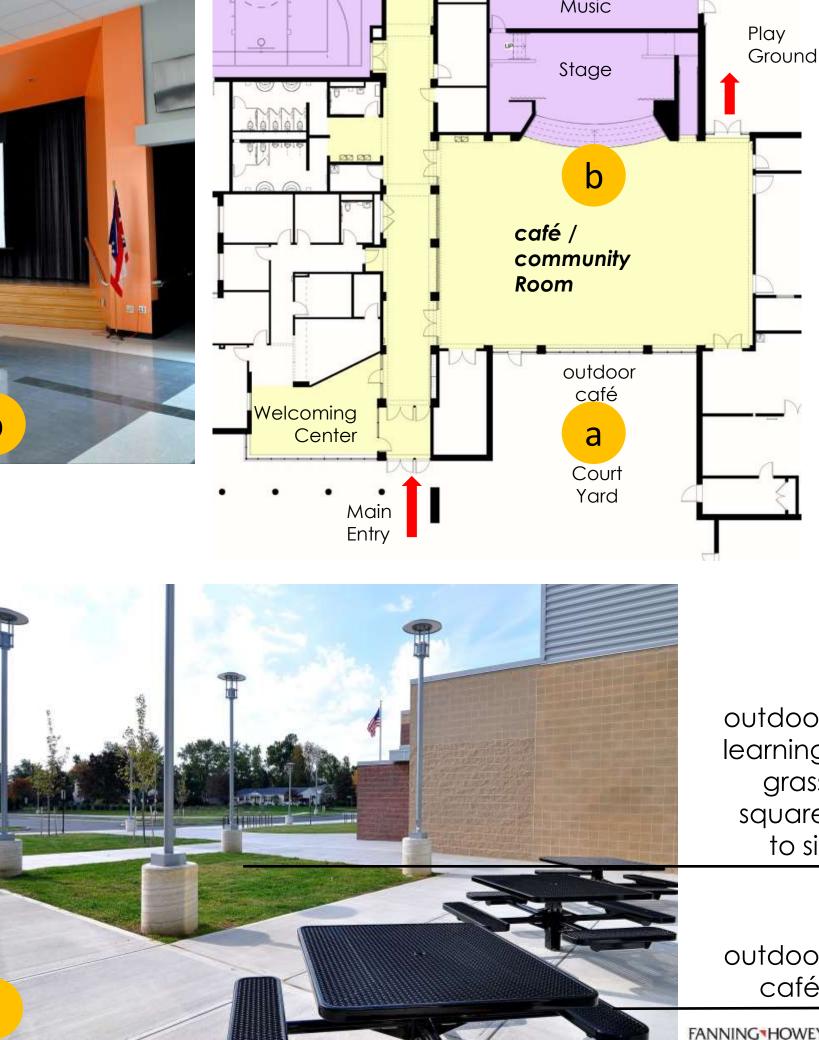

## café / community Room

outdoor café / learning Sense of Place For school / neighborhood