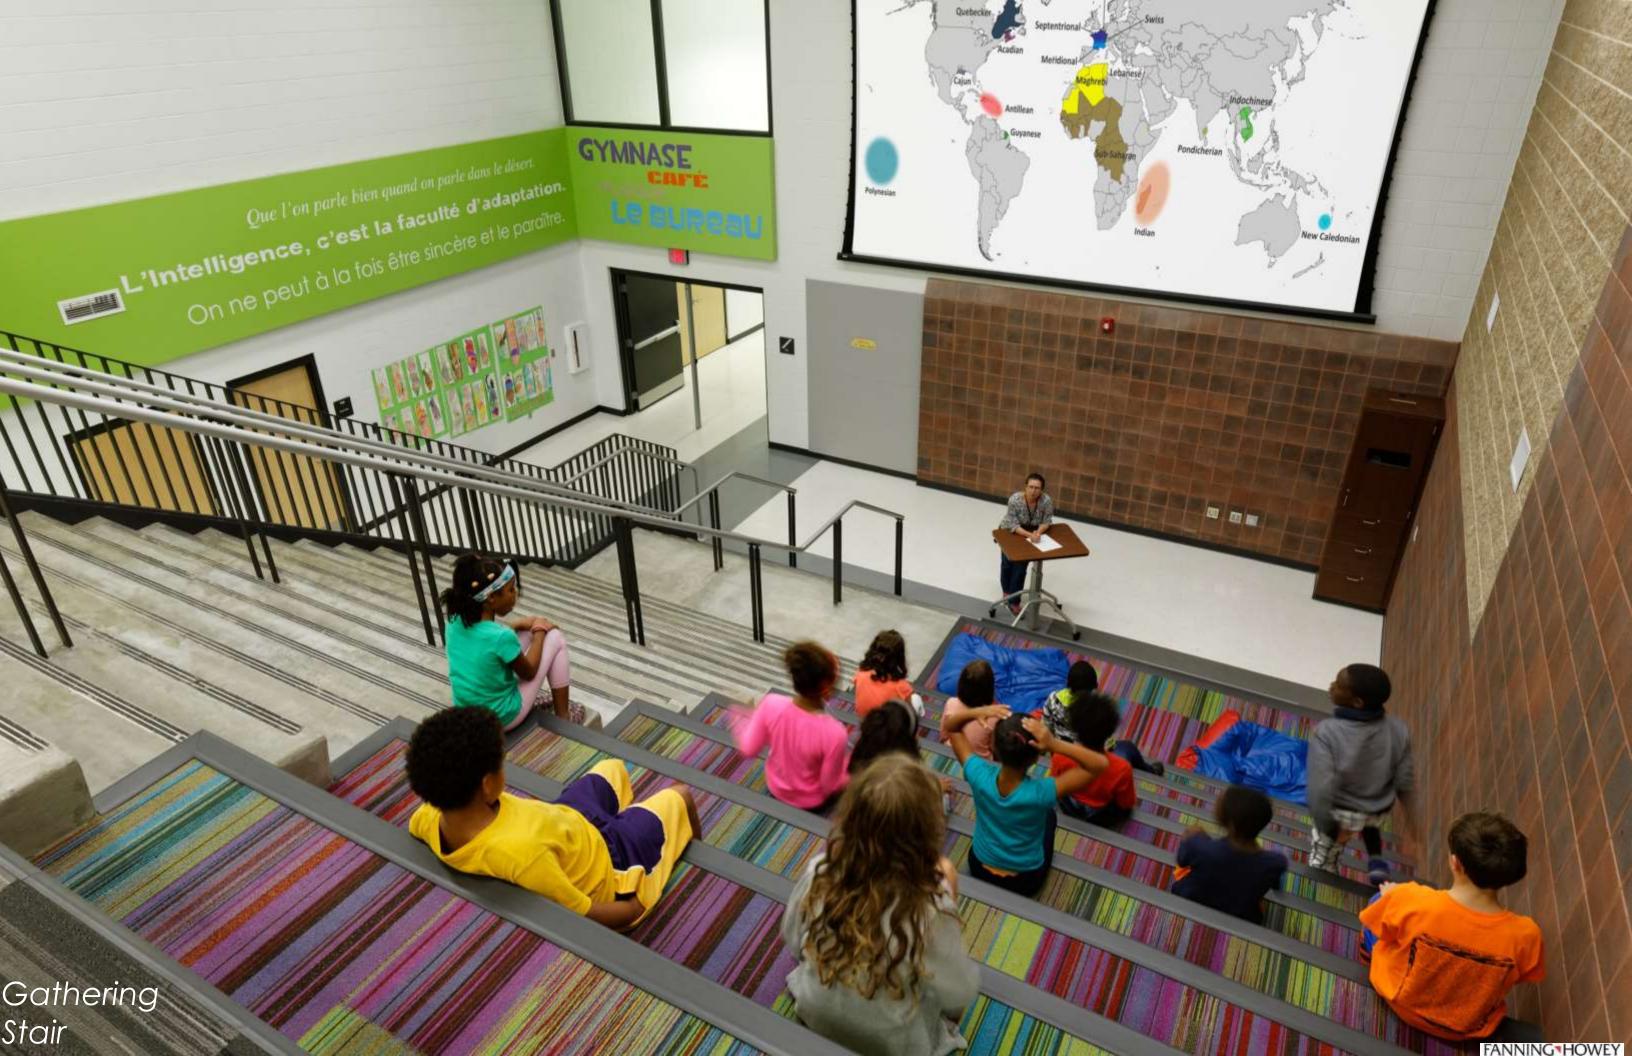

## Exterior windows ...Low sill/view/daylight...different pattern L1/L2

2<sup>nd</sup> - 3<sup>rd</sup> Flexible Studio

Gathering Stair

.

....

Students entry Secure vestibule Main entry