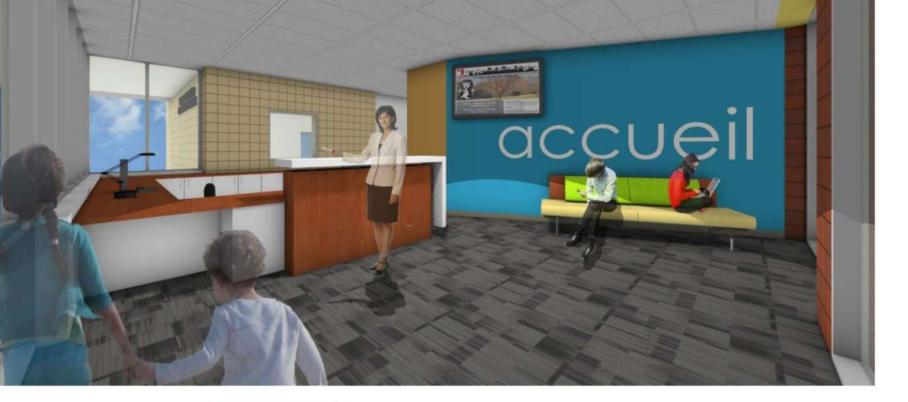

# Welcoming Main Entry

Transparency /security Staff can see who approaches from the Parking lot even before they enter the vestibule

View of the Parking Lot

### Welcoming Center

Welcoming Center

TO B

-

ALC: NO

**Design Concepts** 

• "Sense of Place" within Learning Environments and Learning found Everywhere

presentation area (stage)