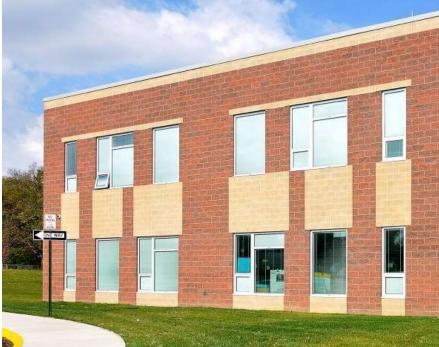

## Exterior windows ...Low sill/view/daylight...different pattern L1/L2

2<sup>nd</sup> - 3<sup>rd</sup> Flexible Studio

Gathering Stair

.

....

Students entry Secure vestibule Main entry

# Welcoming Main Entry

Transparency /security Staff can see who approaches from the Parking lot even before they enter the vestibule

View of the Parking Lot