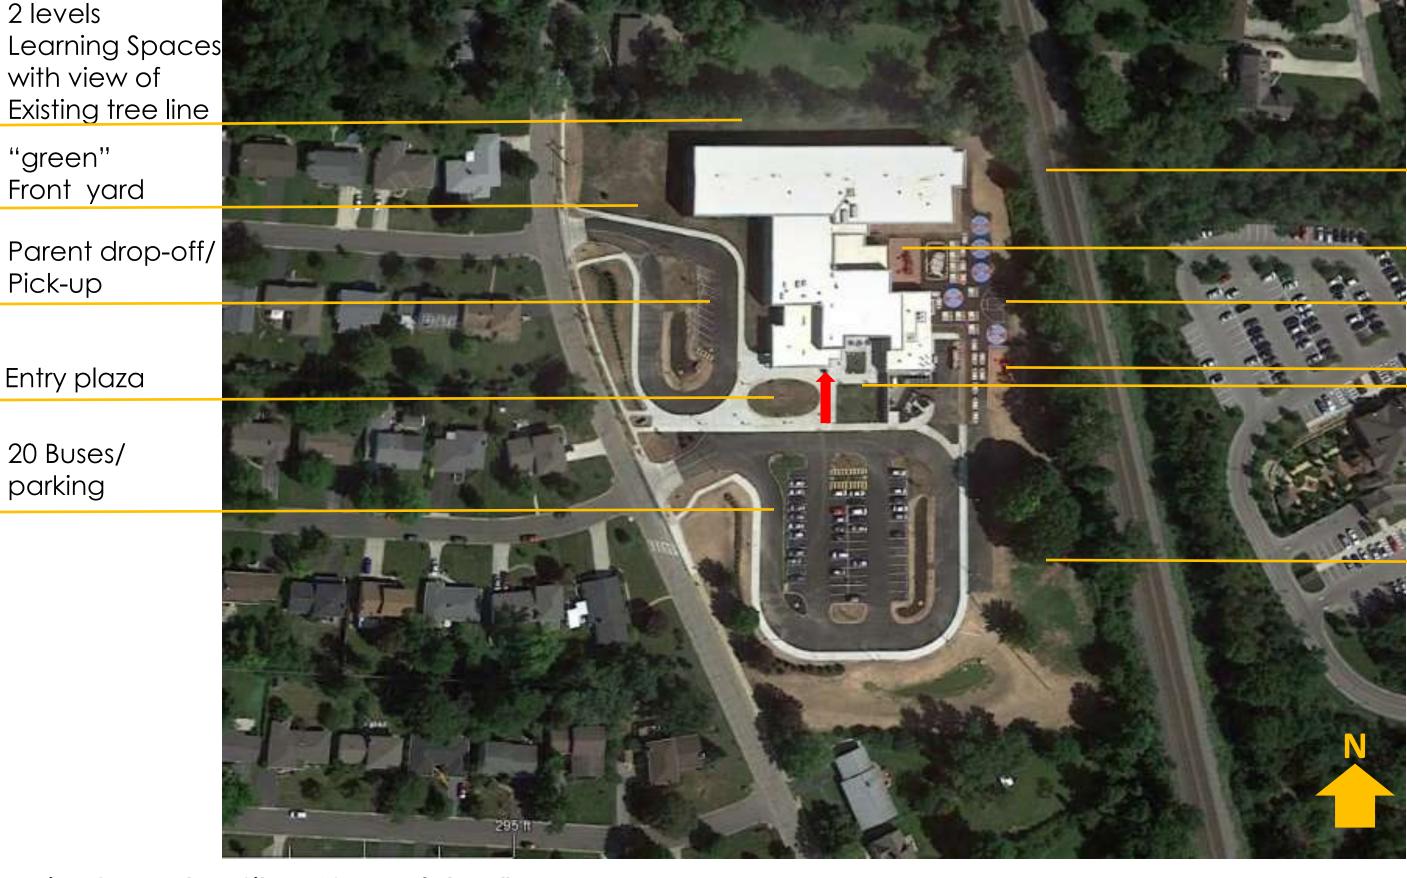

#### School Immersion FANNING HOWEY

Design Concepts ... Site ... "Sense of Place"

- "Front Yard"
- "Entry plaza"
- "Courtyard" and Outdoor Café and outdoor learning
- "green space" for play and outdoor learning

Learning found Everywhere

Preserved existing trees for "green space" for play and outdoor learning

"Courtyard" and Outdoor Café and outdoor learning

"hard" play

"play structure"

PK play

Railroad tracks

**Design Concepts** 

• "Sense of Place" within Learning Environments and Learning found Everywhere