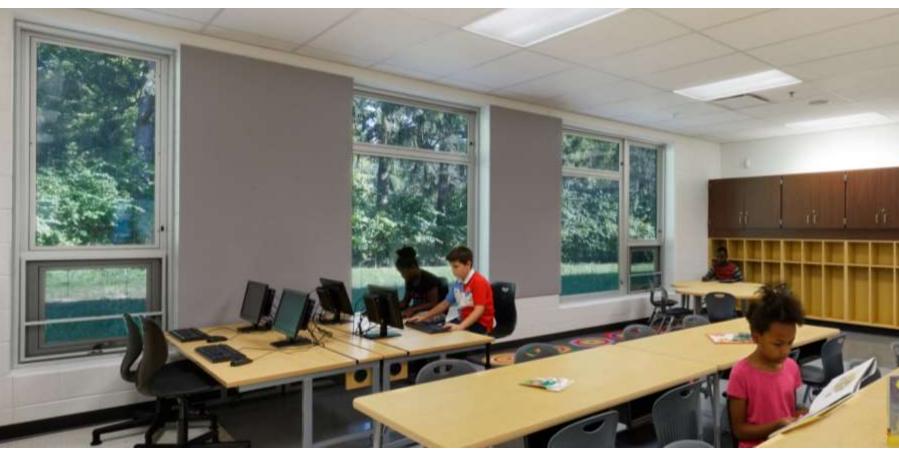

#### Typical Learning Studio

#### Typical Learning Studio

- Casework ... furniture look •
- Connection out to Flexible Studio ...window/door •
- •
- Flexible furniture •