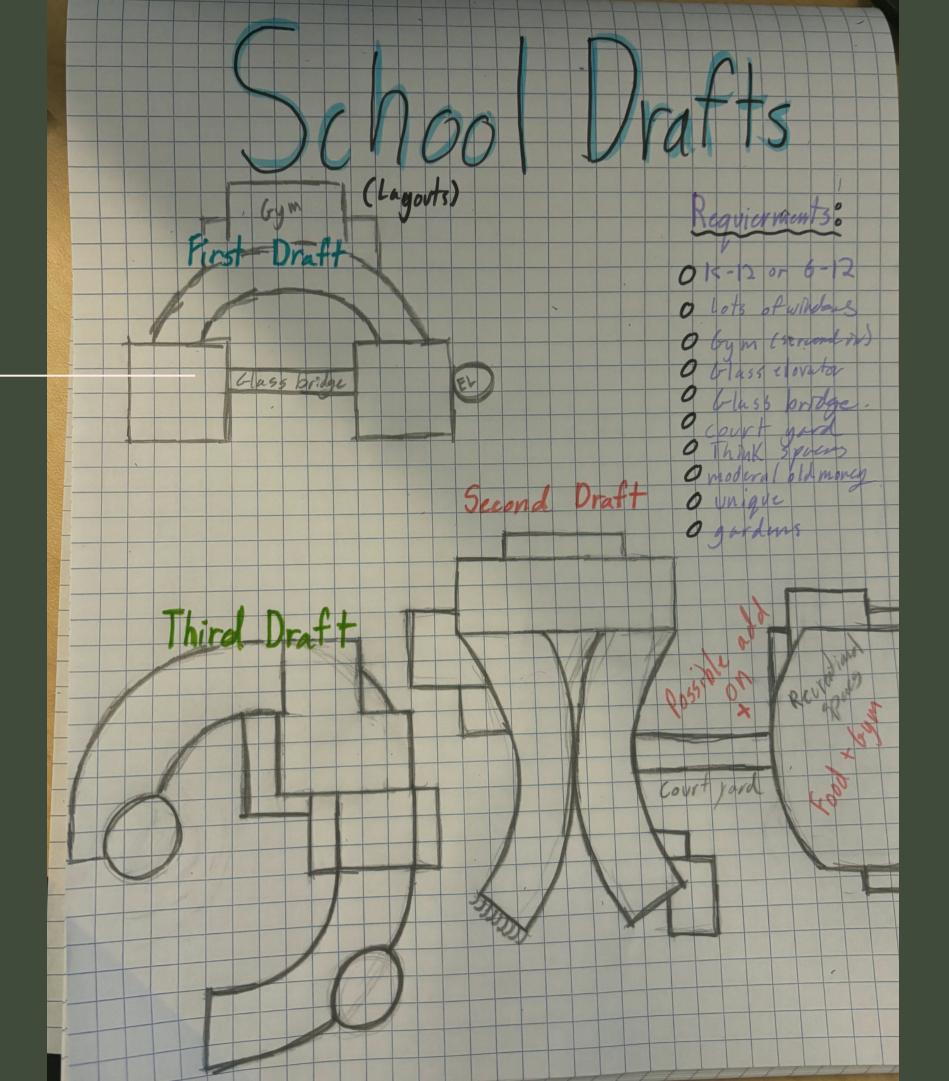

### Building Drafts

- ⊘ Glass Bridge
- Circle shape
- Green house(s)
- Outdoor Space
- Collaboration Space
- Connections to Nature