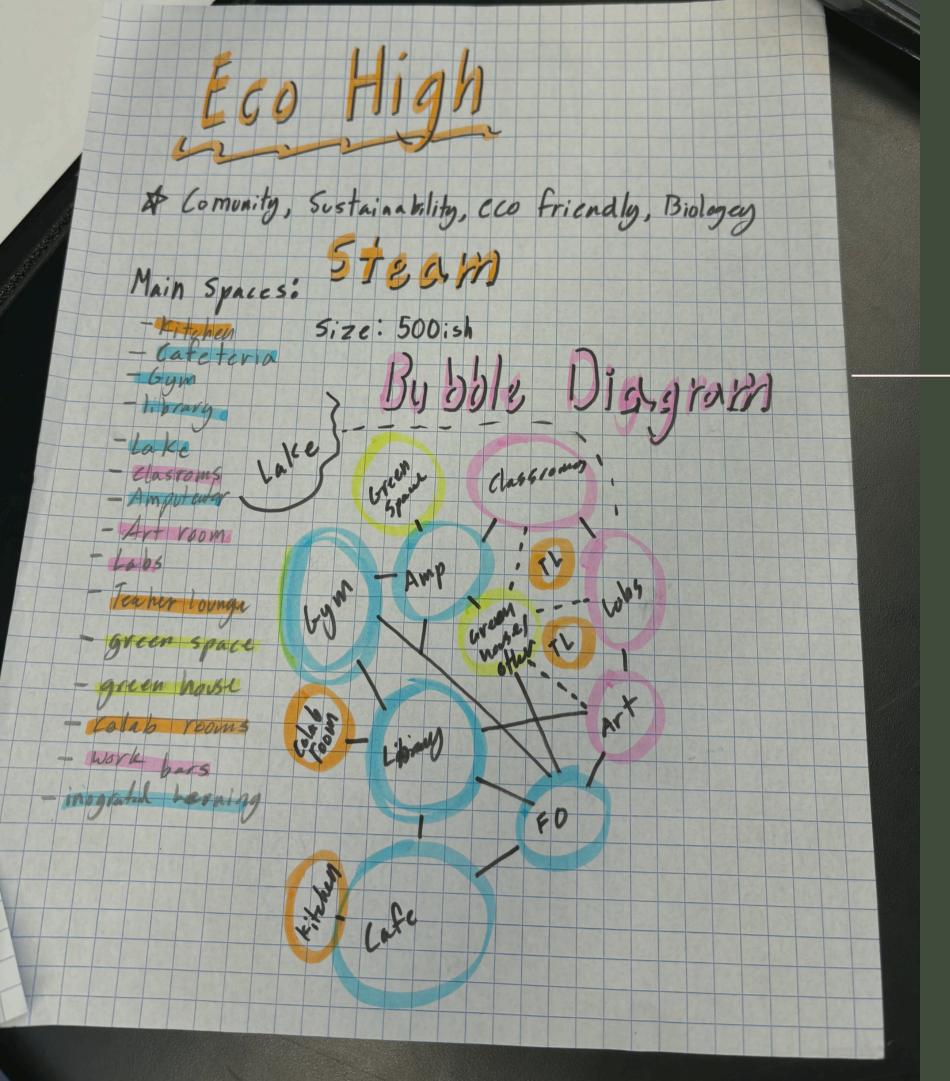

experience for students in Camas.



# Inspiration Pictures

Upon seeing these two designs, we wanted to implement their ideas into our design. The first image takes advantage of open space and natural light to create a beautiful warm and welcoming workspace. The second has the same use of open space and natural light but this one is scattered with plants that can help connect a bit more with nature in an indoor environment.







### BEA MONARCH

Our school mascot is a monarch butterfly, they are commonly found here in Washington forests. The monarch butterfly stands for transformation, resilience, unity, and connection. It also demonstrates the student's ability to fly above expectations. Our color scheme which you can see included the token orange of the monarch butterfly.













### Bubble Diagram









#### Ø Office

### Building Drafts

- ⊘ Glass Bridge
- Circle shape
- Green house(s)
- Outdoor Space
- Collaboration Space
- Connections to Nature









## Program List

| BLDG | Space<br>Description                 | #<br>Spaces | NSF per<br>Space | Subtotal<br>NSF |   |
|------|--------------------------------------|-------------|------------------|-----------------|---|
|      | Waiting/Seating<br>Area              | 1           | 490              | 490             | - |
|      | Reception<br>Counter/Work<br>Area    | 1           | 145              | 145             | - |
| b    | Administrative<br>Areas              |             |                  |                 | - |
|      | Registrar/Data<br>Processing         | 1           | 230              | 2