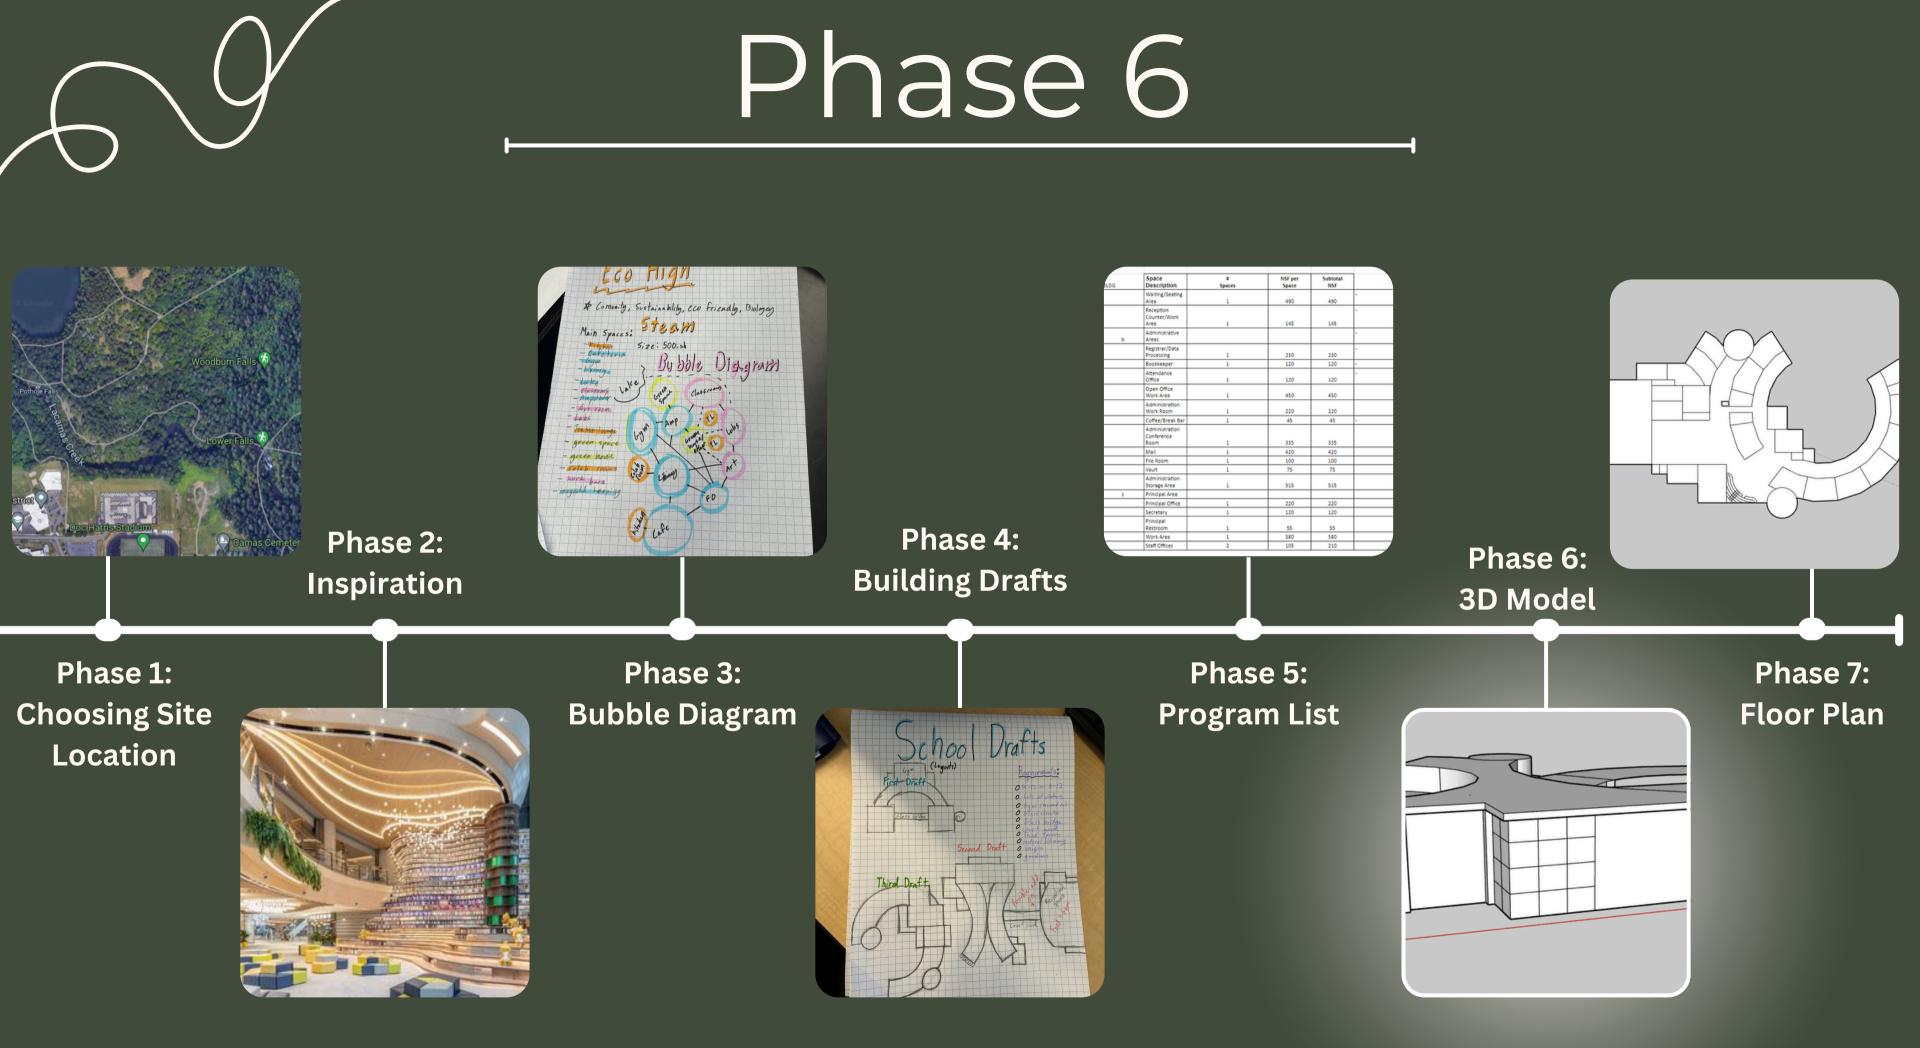

# Phase 1

Omak

### Lower Falls (\*

Our site is right next to Round Lake and in the heart of our community. near Liberty Middle School. When deciding on location we wanted to incorporate environment, community, and opportunity into our decision. Our site may take up some of the trail space, but provides many opportunities for students and the community that other locations would not. This site allows for a lot of unique project opportunities within the environment. The site is close to other schools and the community downtown area, allowing our building to be used for different events both collaboratively with other schools and as well as outside of school hours.

# SITE LOCATION

### LAKE BENEFITS

One of the focal points of our school is the lake that sits beside our school. Round Lake was one of the main reasons we chose our site location. The lake is accessible to the students which allows for many unique STEAM-based science projects. Multiple studies from The Great Lake Stewardship Initiative prove that being outdoors benefits students greatly. The study showed increased awareness, creativity, and innovativeness. This would give us an advantage over other schools, as a projects-based STEAM school.

# Inspiration Pictures

Upon seeing these two designs, we wanted to implement their ideas into our design. The first image takes advantage of open space and natural light to create a beautiful warm and welcoming workspace. The second has the same use of open space and natural light but this one is scattered with plants that can help connect a bit more with nature in an indoor environment.

### Bubble Diagram

### Building Drafts

- ⊘ Glass Bridge
- Circle shape
- Green house(s)
- Outdoor Space
- Collaboration Space
- Connections to Nature

## Program List

| BLDG | Space<br>Description                 | #<br>Spaces | NSF per<br>Space | Subtotal<br>NSF |   |
|------|--------------------------------------|-------------|------------------|-----------------|---|
|      | Waiting/Seating<br>Area              | 1           | 490              | 490             | - |
|      | Reception<br>Counter/Work<br>Area    | 1           | 145              | 145             | - |
| b    | Administrative<br>Areas              |             |                  |                 | - |
|      | Registrar/Data<br>Processing         | 1           | 230              | 230             | - |
|      | Bookkeeper                           | 1           | 120              | 120             | - |
|      | Attendance<br>Office                 | 1           | 120              | 120             | - |
|      | Open Office<br>Work Area             | 1           | 450              | 450             |   |
|      | Administration<br>Work Room          | 1           | 220              | 220             |   |
|      | Coffee/Break Bar                     | 1           | 45               | 45              | - |
|      | Administration<br>Conference<br>Room | 1           | 335              | 335             |   |
|      | Mail                                 | 1           | 420              | 420             |   |
|      | File Room                            | 1           | 100              | 100             |   |
|      | Vault                                | 1           | 75               | 75              |   |
|      | Administration<br>Storage Area       | 1           | 515              | 515             |   |
| с    | Principal Area                       |             |                  |                 |   |
|      | Principal Office                     | 1           | 220              | 220             |   |
|      | Secretary                            | 1           | 120              | 120             |   |
|      | Principal<br>Restroom                | 1           | 55               | 55              |   |
|      | Work Area                            | 1           | 580              | 580             |   |
|      | Staff Offices                        | 2           | 105              | 210             |   |