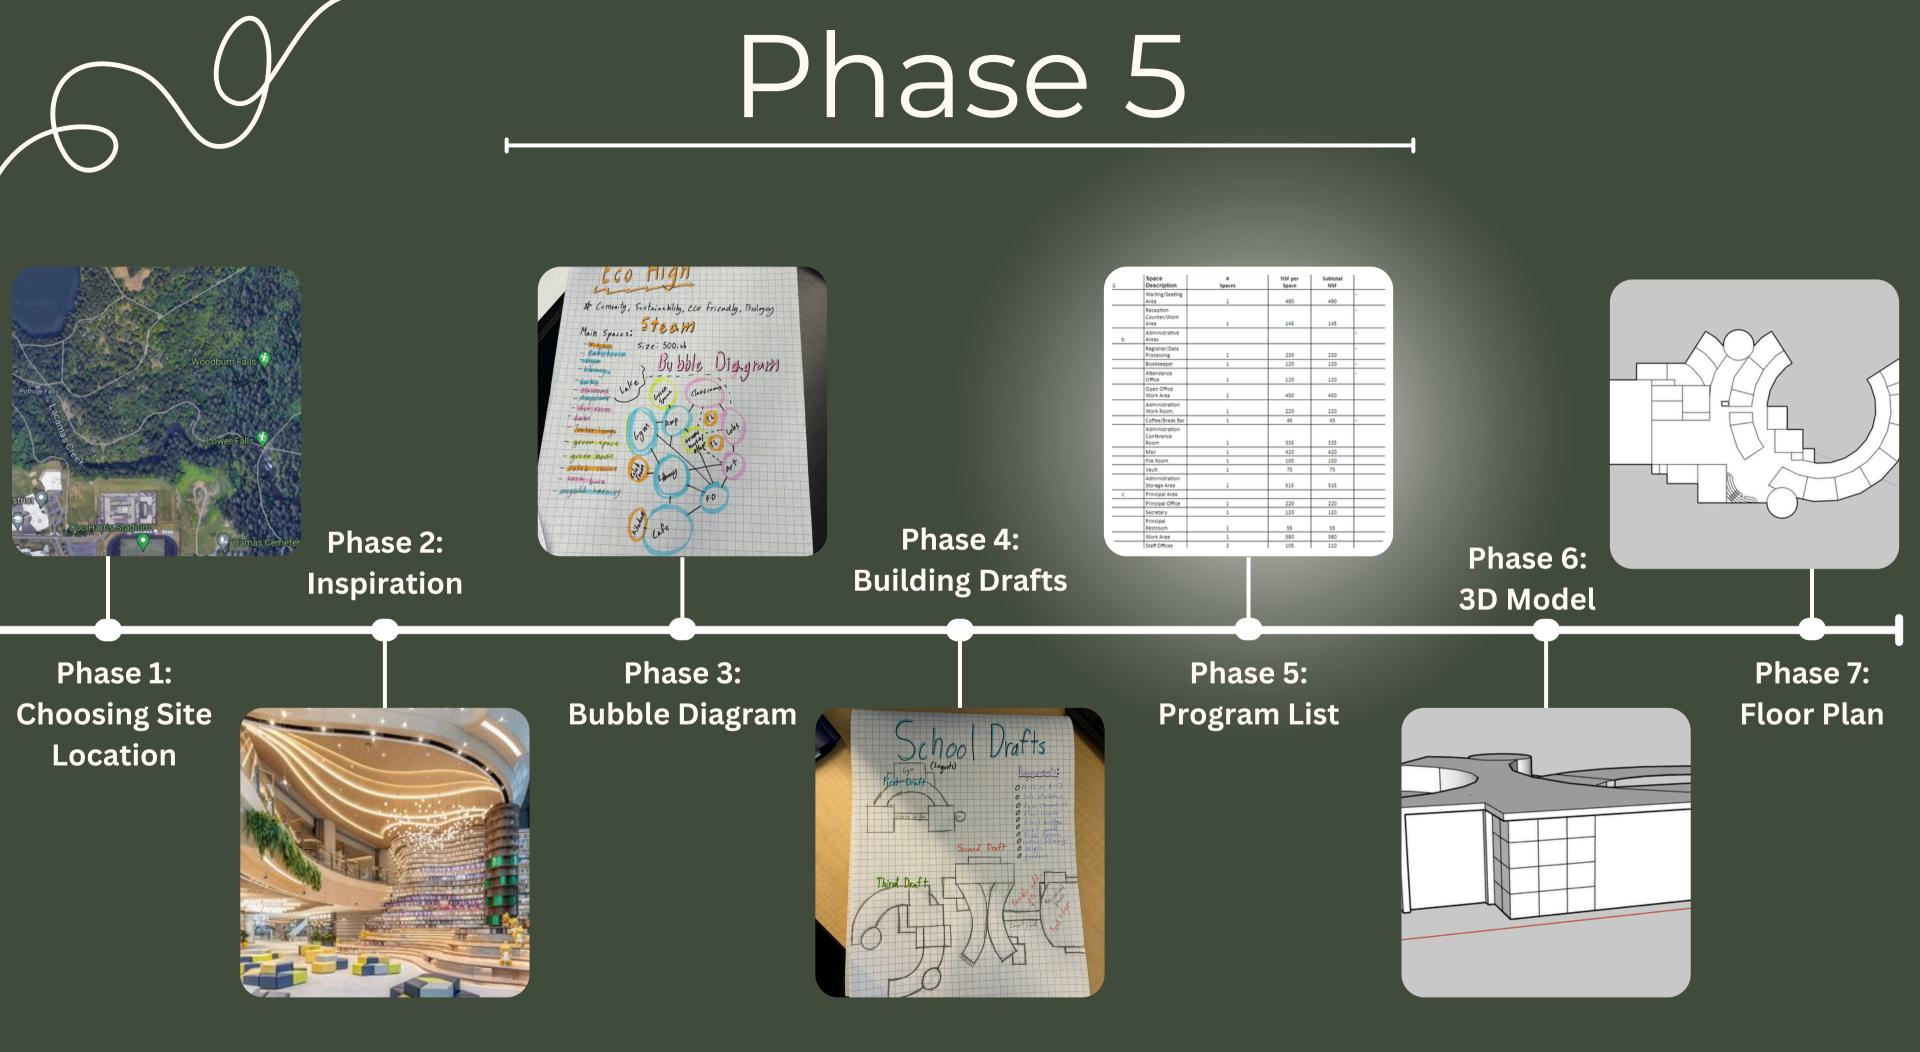

### Bubble Diagram

### Building Drafts

- ⊘ Glass Bridge
- Circle shape
- Green house(s)
- Outdoor Space
- Collaboration Space
- Connections to Nature

## Program List

| BLDG | Space<br>Description                 | #<br>Spaces | NSF per<br>Space | Subtotal<br>NSF |   |
|------|--------------------------------------|-------------|------------------|-----------------|---|
|      | Waiting/Seating<br>Area              | 1           | 490              | 490             | - |
|      | Reception<br>Counter/Work<br>Area    | 1           | 145              | 145             | - |
| b    | Administrative<br>Areas              |             |                  |                 | - |
|      | Registrar/Data<br>Processing         | 1           | 230              | 230             | - |
|      | Bookkeeper                           | 1           | 120              | 120             | - |
|      | Attendance<br>Office                 | 1           | 120              | 120             | - |
|      | Open Office<br>Work Area             | 1           | 450              | 450             |   |
|      | Administration<br>Work Room          | 1           | 220              | 220             |   |
|      | Coffee/Break Bar                     | 1           | 45               | 45              | - |
|      | Administration<br>Conference<br>Room | 1           | 335              | 335             |   |
|      | Mail                                 | 1           | 420              | 420             |   |
|      | File Room                            | 1           | 100              | 100             |   |
|      | Vault                                | 1           | 75               | 75              |   |
|      | Administration<br>Storage Area       | 1           | 515              | 515             |   |
| с    | Principal Area                       |             |                  |                 |   |
|      | Principal Office                     | 1           | 220              | 220             |   |
|      | Secretary                            | 1           | 120              | 120             |   |
|      | Principal<br>Restroom                | 1           | 55               | 55              |   |
|      | Work Area                            | 1           | 580              | 580             |   |
|      | Staff Offices                        | 2           | 105              | 210             |   |