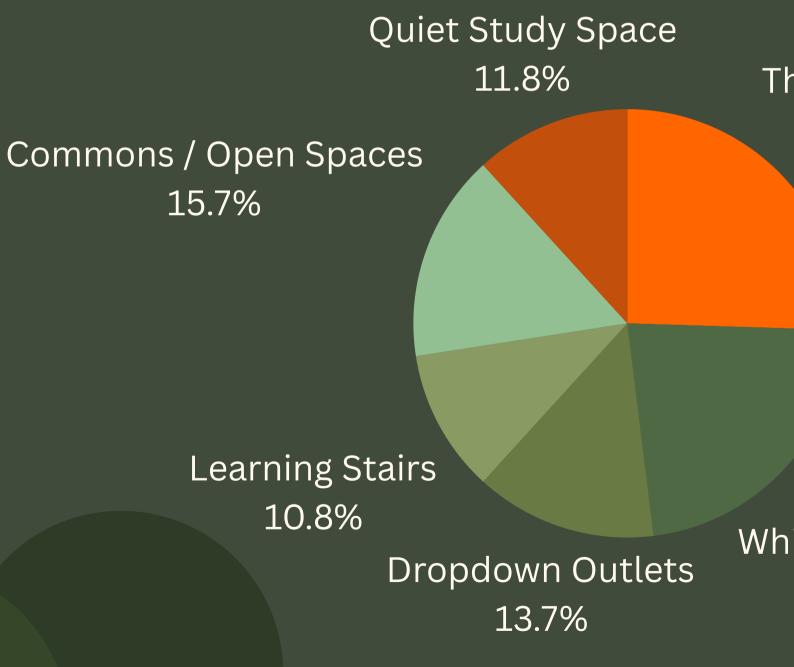

### SURVEY DATA

We sent out a survey to all the students and staff at Discovery High School, we got 50+ responses. Here are a few answers that helped influence our design!

Think Tanks 25.5%

White Board Walls 22.5%

### SURVEY DATA

#### If you could add any features to this school what would it be? Why?

There was an overwhelming amount of responses requesting more outdoor space/activities and more exercise elements

Zen Den Space 18.9%

> Weight Room 13.5%

**Better Chairs** 10.8%

Green House 24.3%

> Outdoor Area 18.9%

More PE Spaces 13.5%