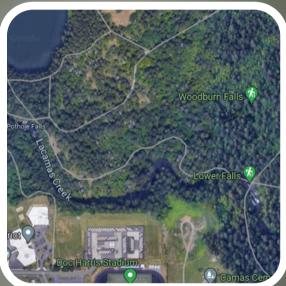

Little

annun un p

11/11/1

Camas Lily Fields

Woodburn Falls 🌾

Lower Falls 🌾

Pothole Falls

Lacamas Creet

#### Pothole Falls

Lacamas Oreex

**E EVEREII** 

### Woodburn Falls 🕻

### Lower Falls

200ft

### Lower Falls (\*

Our site is right next to Round Lake and in the heart of our community. near Liberty Middle School. When deciding on location we wanted to incorporate environment, community, and opportunity into our decision. Our site may take up some of the trail space, but provides many opportunities for students and the community that other locations would not. This site allows for a lot of unique project opportunities within the environment. The site is close to other schools and the community downtown area, allowing our building to be used for different events both collaboratively with other schools and as well as outside of school hours.