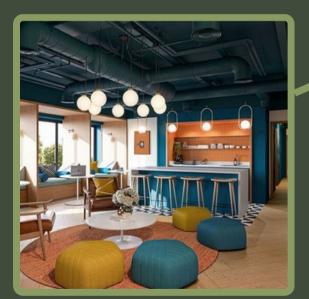

# Inspiration Pictures

Upon seeing these two designs, we wanted to implement their ideas into our design. The first image takes advantage of open space and natural light to create a beautiful warm and welcoming workspace. The second has the same use of open space and natural light but this one is scattered with plants that can help connect a bit more with nature in an indoor environment.