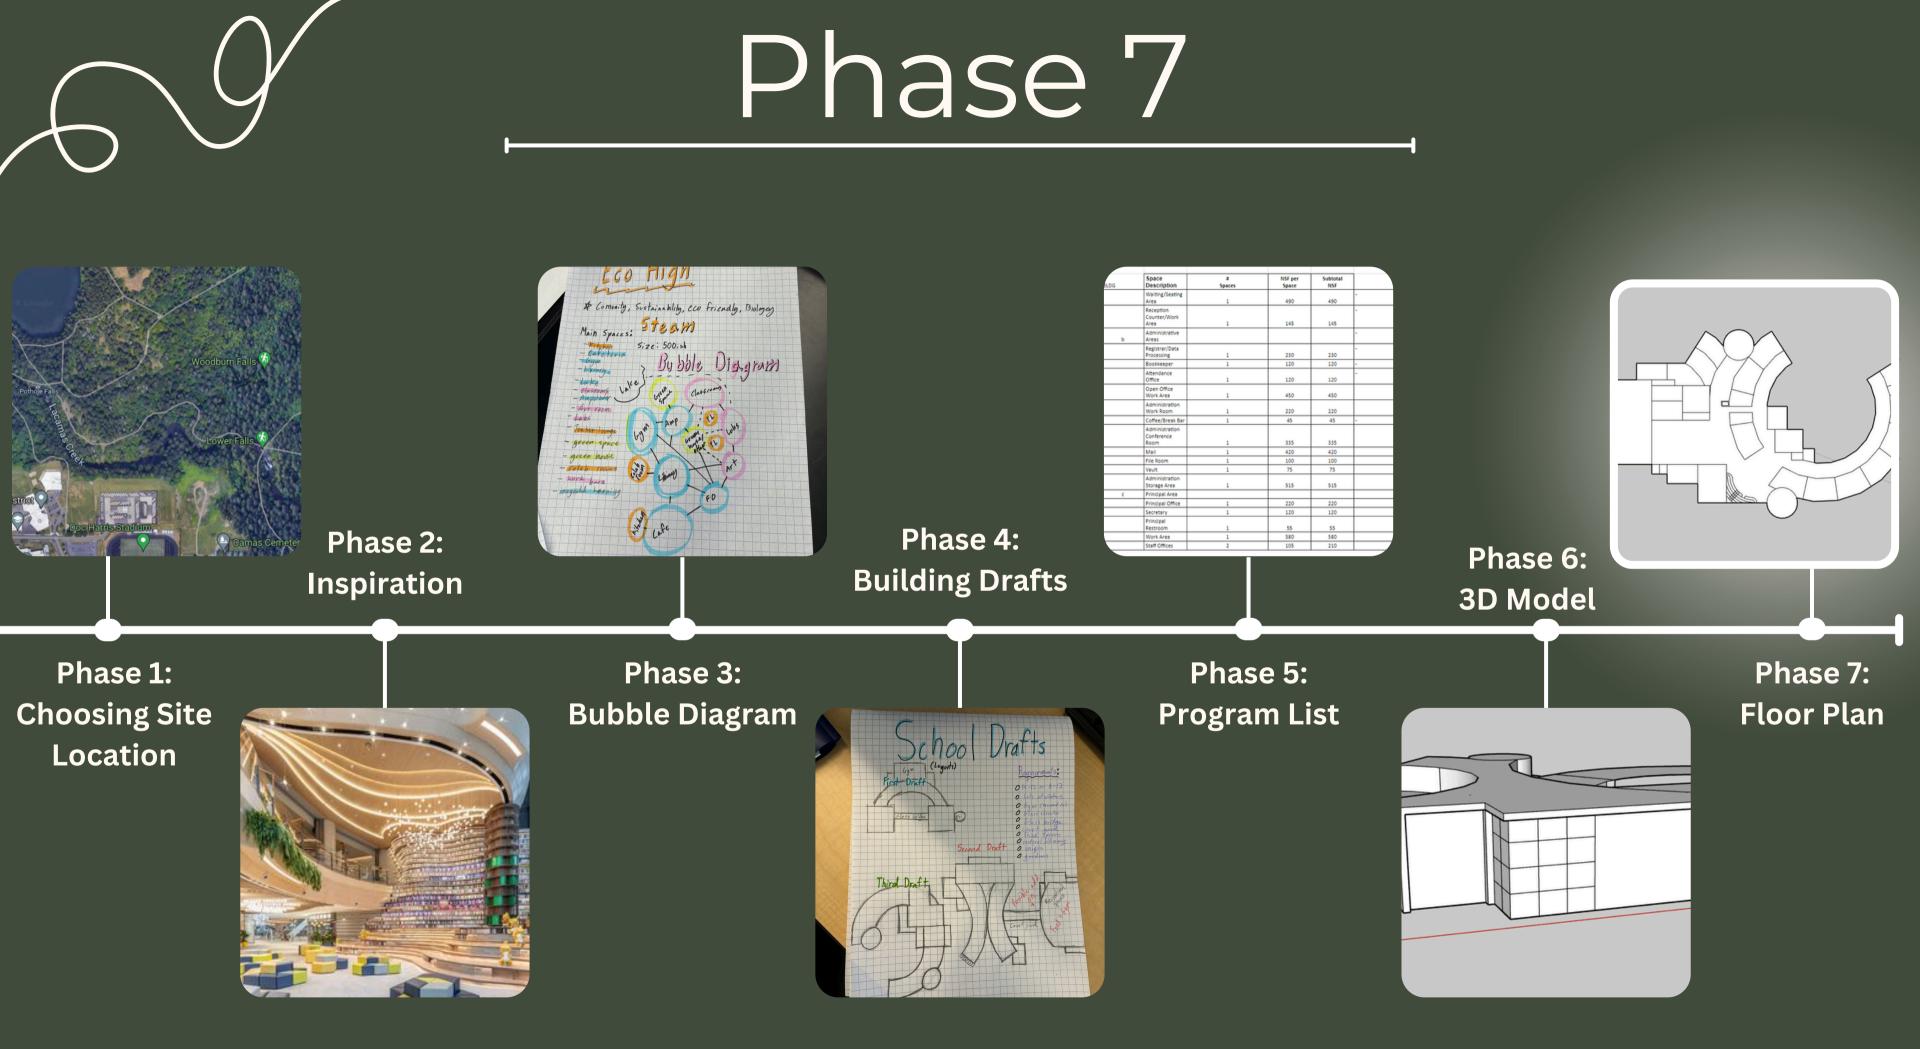

### Bubble Diagram

### Building Drafts

- ⊘ Glass Bridge
- Circle shape
- Green house(s)
- Outdoor Space
- Collaboration Space
- Connections to Nature

## Program List

| BLDG | Space<br>Description                 | #<br>Spaces | NSF per<br>Space | Subtotal<br>NSF |   |
|------|--------------------------------------|-------------|------------------|-----------------|---|
|      | Waiting/Seating<br>Area              | 1           | 490              | 490             | - |
|      | Reception<br>Counter/Work<br>Area    | 1           | 145              | 145             | - |
| b    | Administrative<br>Areas              |             |                  |                 | - |
|      | Registrar/Data<br>Processing         | 1           | 230              | 230             | - |
|      | Bookkeeper                           | 1           | 120              | 120             | - |
|      | Attendance<br>Office                 | 1           | 120              | 120             | - |
|      | Open Office<br>Work Area             | 1           | 450              | 450             |   |
|      | Administration<br>Work Room          | 1           | 220              | 220             |   |
|      | Coffee/Break Bar                     | 1           | 45               | 45              | - |
|      | Administration<br>Conference<br>Room | 1           | 335              | 335             |   |
|      | Mail                                 | 1           | 420              | 420             |   |
|      | File Room                            | 1           | 100              | 100             |   |
|      | Vault                                | 1           | 75               | 75              |   |
|      | Administration<br>Storage Area       | 1           | 515              | 515             |   |
| с    | Principal Area                       |             |                  |                 |   |
|      | Principal Office                     | 1           | 220              | 220             |   |
|      | Secretary                            | 1           | 120              | 120             |   |
|      | Principal<br>Restroom                | 1           | 55               | 55              |   |
|      | Work Area                            | 1           | 580              | 580             |   |
|      | Staff Offices                        | 2           | 105              | 210             |   |