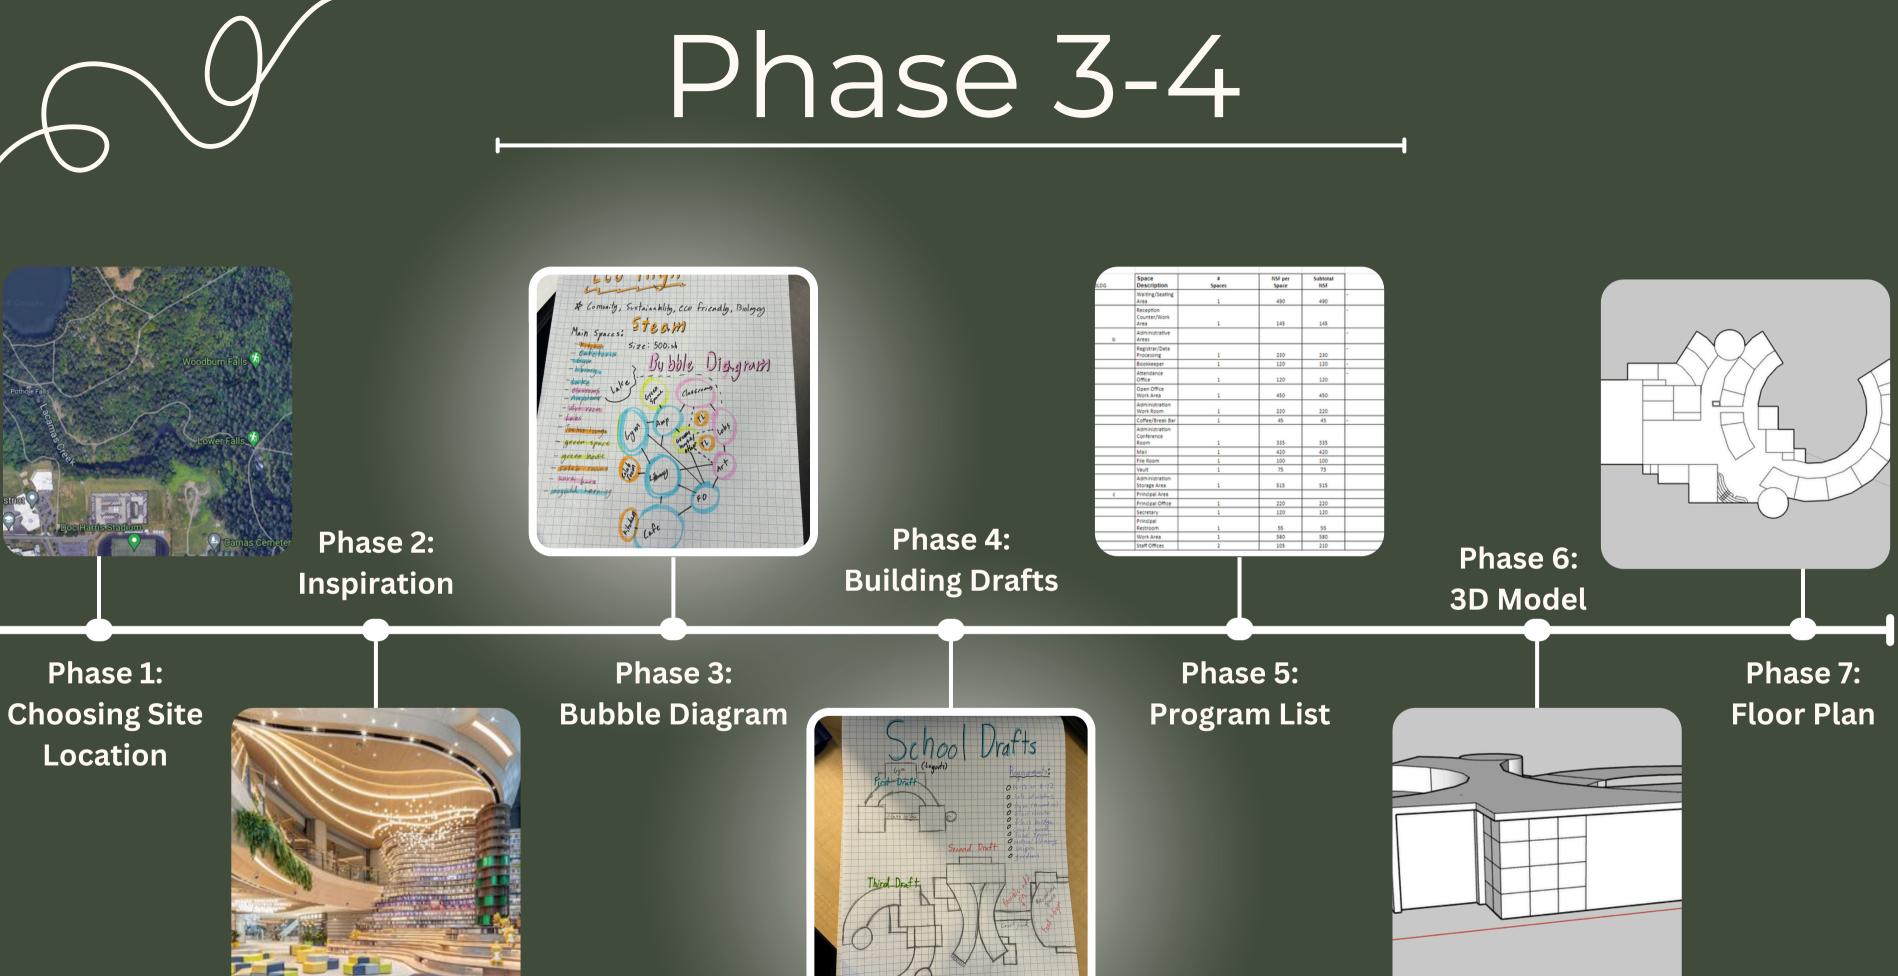

### Bubble Diagram

### Building Drafts

- ⊘ Glass Bridge
- Circle shape
- Green house(s)
- Outdoor Space
- Collaboration Space
- Connections to Nature

## Program List

| BLDG | Space<br>Description                 | #<br>Spaces | NSF per<br>Space | Subtotal<br>NSF |   |
|------|--------------------------------------|-------------|------------------|-----------------|---|
|      | Waiting/Seating<br>Area              | 1           | 490              | 490             | - |
|      | Reception<br>Counter/Work<br>Area    | 1           | 145              | 145             | - |
| b    | Administrative<br>Areas              |             |                  |                 | - |
|      | Registrar/Data<br>Processing         | 1           | 230              | 230             | - |
|      | Bookkeeper                           | 1           | 120              | 120             | - |
|      | Attendance<br>Office                 | 1           | 120              | 120             | - |
|      | Open Office<br>Work Area             | 1           | 450              | 450             |   |
|      | Administration<br>Work Room          | 1           | 220              | 220             |   |
|      | Coffee/Break Bar                     | 1           | 45               | 45              | - |
|      | Administration<br>Conference<br>Room | 1           | 335              | 335             |   |
|      | Mail                                 | 1           | 420              | 420             |   |
|      | File Room                            | 1           | 100              | 100             |   |
|      | Vault                                | 1           | 75               | 75              |   |
|      | Administration<br>Storage Area       | 1           | 515              | 515             |   |
| с    | Principal Area                       |             |                  |                 |   |
|      | Principal Office                     | 1           | 220              | 220             |   |
|      | Secretary                            | 1           | 120              | 120             |   |
|      | Principal<br>Restroom                | 1           | 55               | 55              |   |
|      | Work Area                            | 1           | 580              | 580             |   |
|      | Staff Offices                        | 2           | 105              | 210             |   |