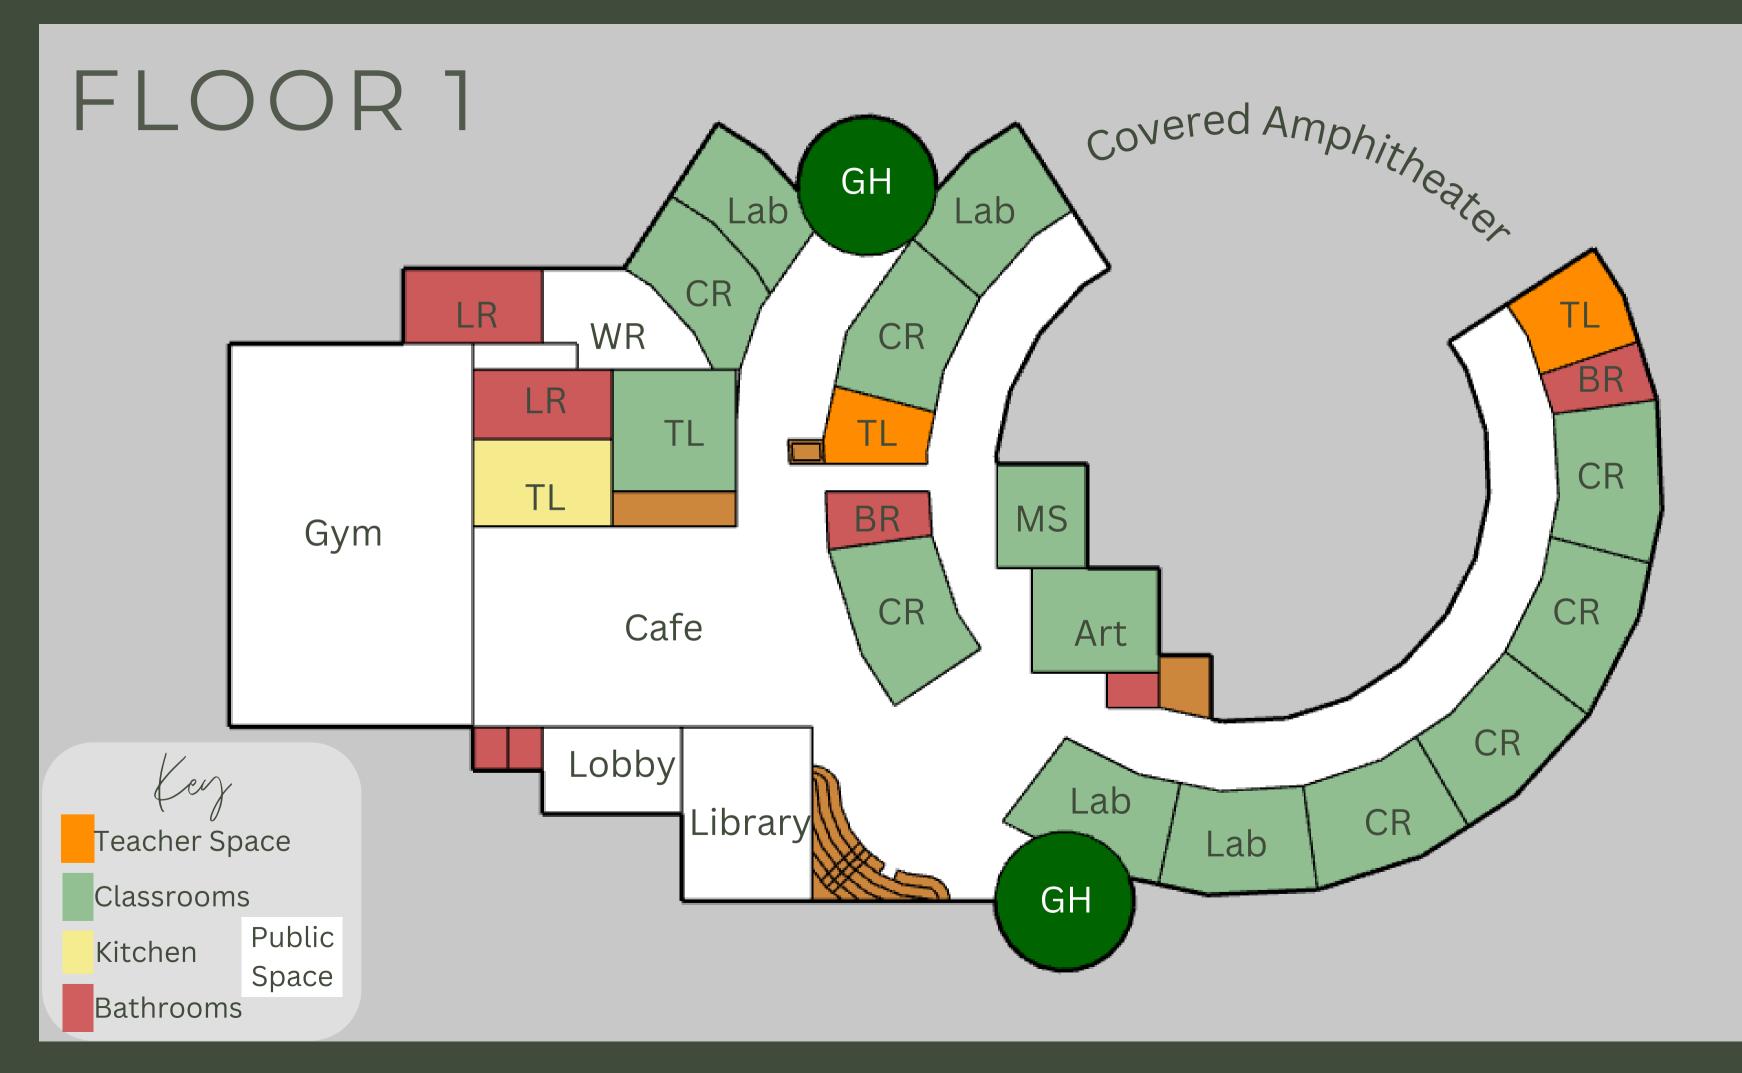

### Building Drafts

- ⊘ Glass Bridge
- Circle shape
- Green house(s)
- Outdoor Space
- Collaboration Space
- Connections to Nature

# The Amenities

Weight room

Full gymnasium

#### Amphitheater

Greenhouse

## The Amenities

#### Greenhouse

Student store

#### Amphitheater

#### Learning stairs

### The Amenities

Library

#### Rooftop Track