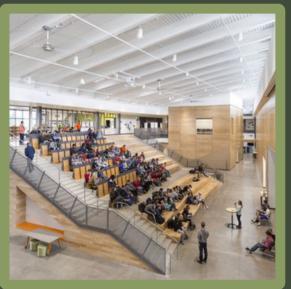

# Inspiration Pictures

Upon seeing these two designs, we wanted to implement their ideas into our design. The first image takes advantage of open space and natural light to create a beautiful warm and welcoming workspace. The second has the same use of open space and natural light but this one is scattered with plants that can help connect a bit more with nature in an indoor environment.