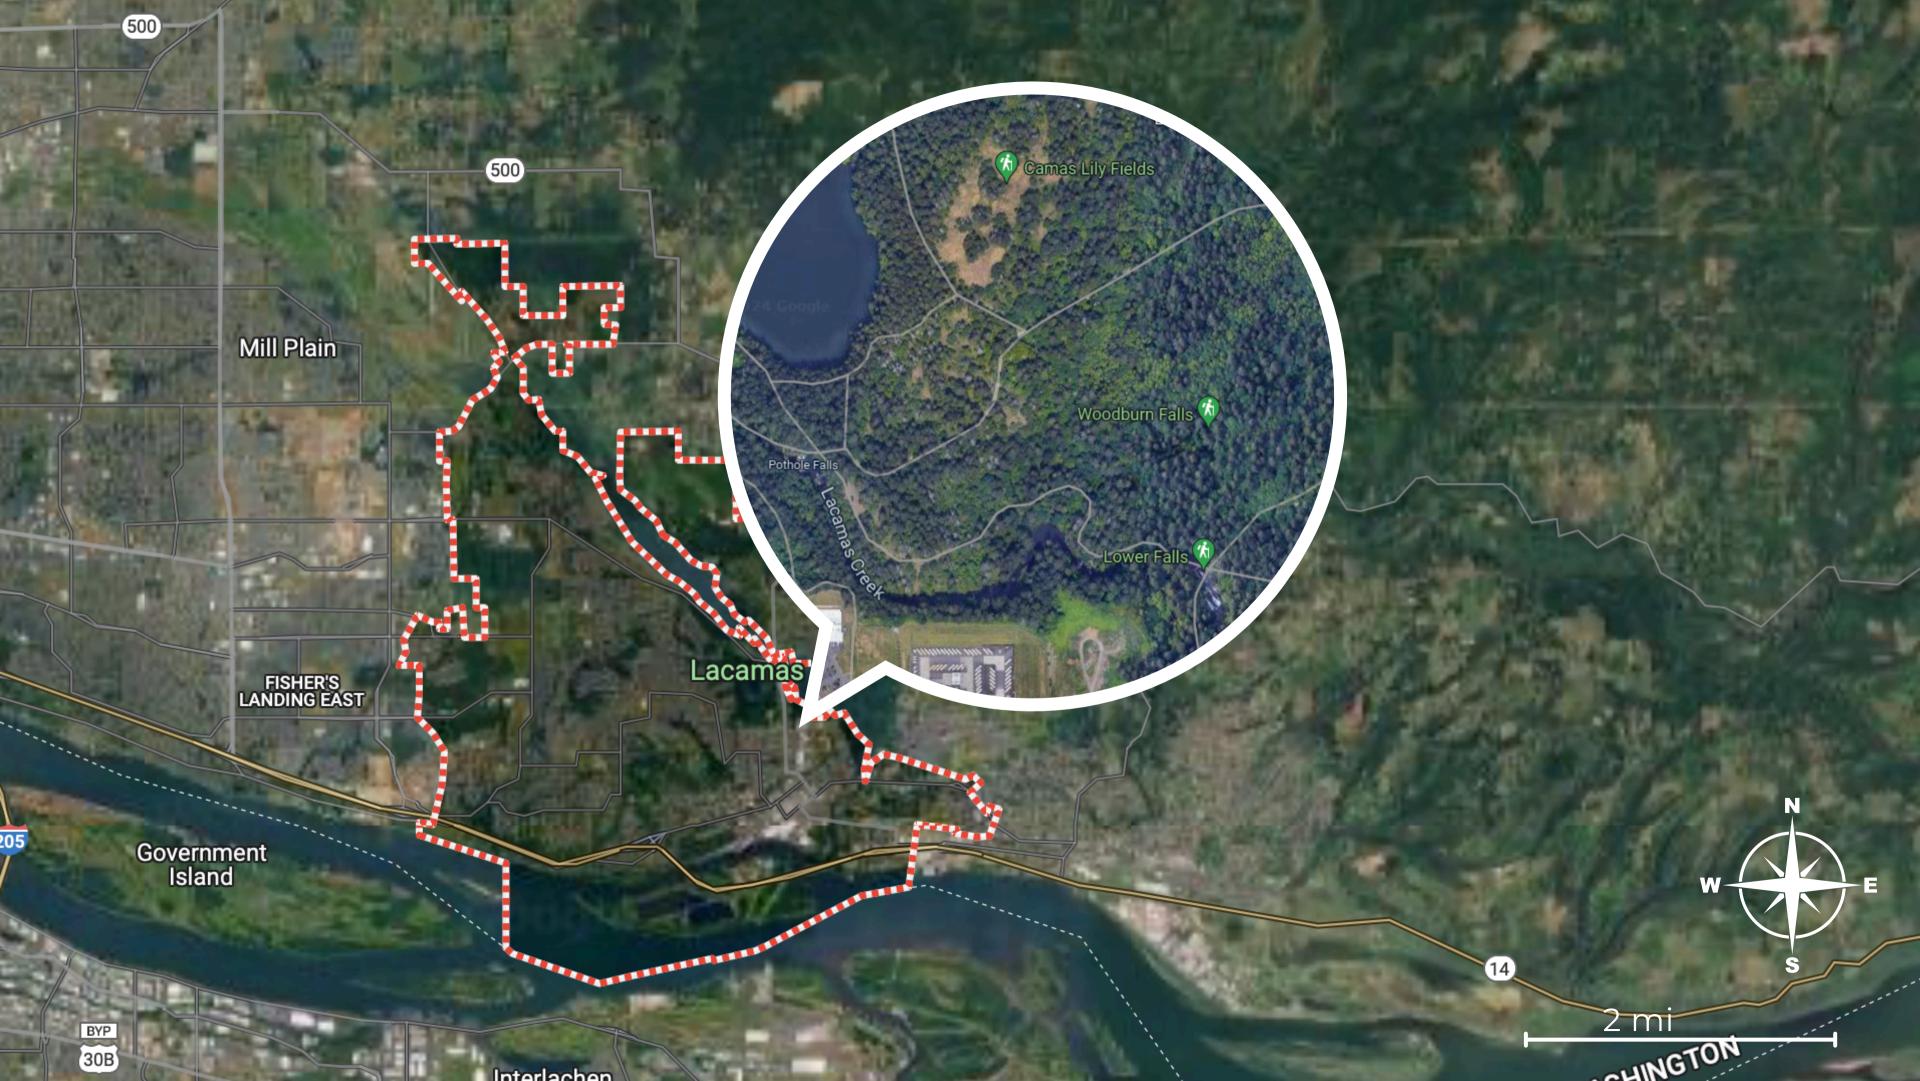

Little

annun un p

11/11/1

Camas Lily Fields

Woodburn Falls 🌾

Lower Falls 🌾

Pothole Falls

Lacamas Creet

### Lower Falls (\*

Our site is right next to Round Lake and in the heart of our community. near Liberty Middle School. When deciding on location we wanted to incorporate environment, community, and opportunity into our decision. Our site may take up some of the trail space, but provides many opportunities for students and the community that other locations would not. This site allows for a lot of unique project opportunities within the environment. The site is close to other schools and the community downtown area, allowing our building to be used for different events both collaboratively with other schools and as well as outside of school hours.

# SITE LOCATION

### LAKE BENEFITS

One of the focal points of our school is the lake that sits beside our school. Round Lake was one of the main reasons we chose our site location. The lake is accessible to the students which allows for many unique STEAM-based science projects. Multiple studies from The Great Lake Stewardship Initiative prove that being outdoors benefits students greatly. The study showed increased awareness, creativity, and innovativeness. This would give us an advantage over other schools, as a projects-based STEAM school.