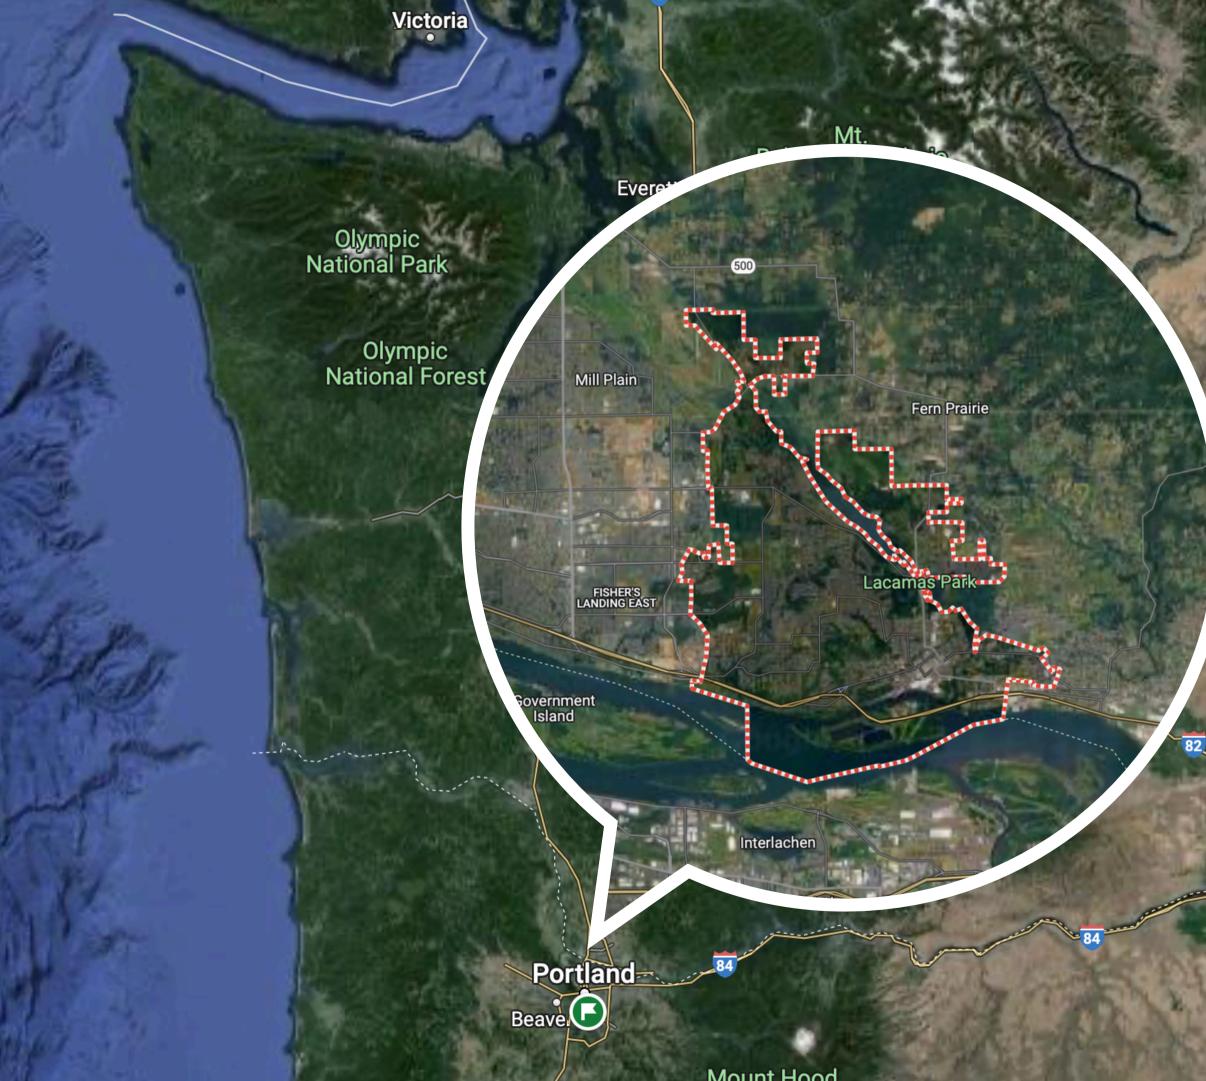

### Lower Falls (\*

Our site is right next to Round Lake and in the heart of our community. near Liberty Middle School. When deciding on location we wanted to incorporate environment, community, and opportunity into our decision. Our site may take up some of the trail space, but provides many opportunities for students and the community that other locations would not. This site allows for a lot of unique project opportunities within the environment. The site is close to other schools and the community downtown area, allowing our building to be used for different events both collaboratively with other schools and as well as outside of school hours.

# SITE LOCATION