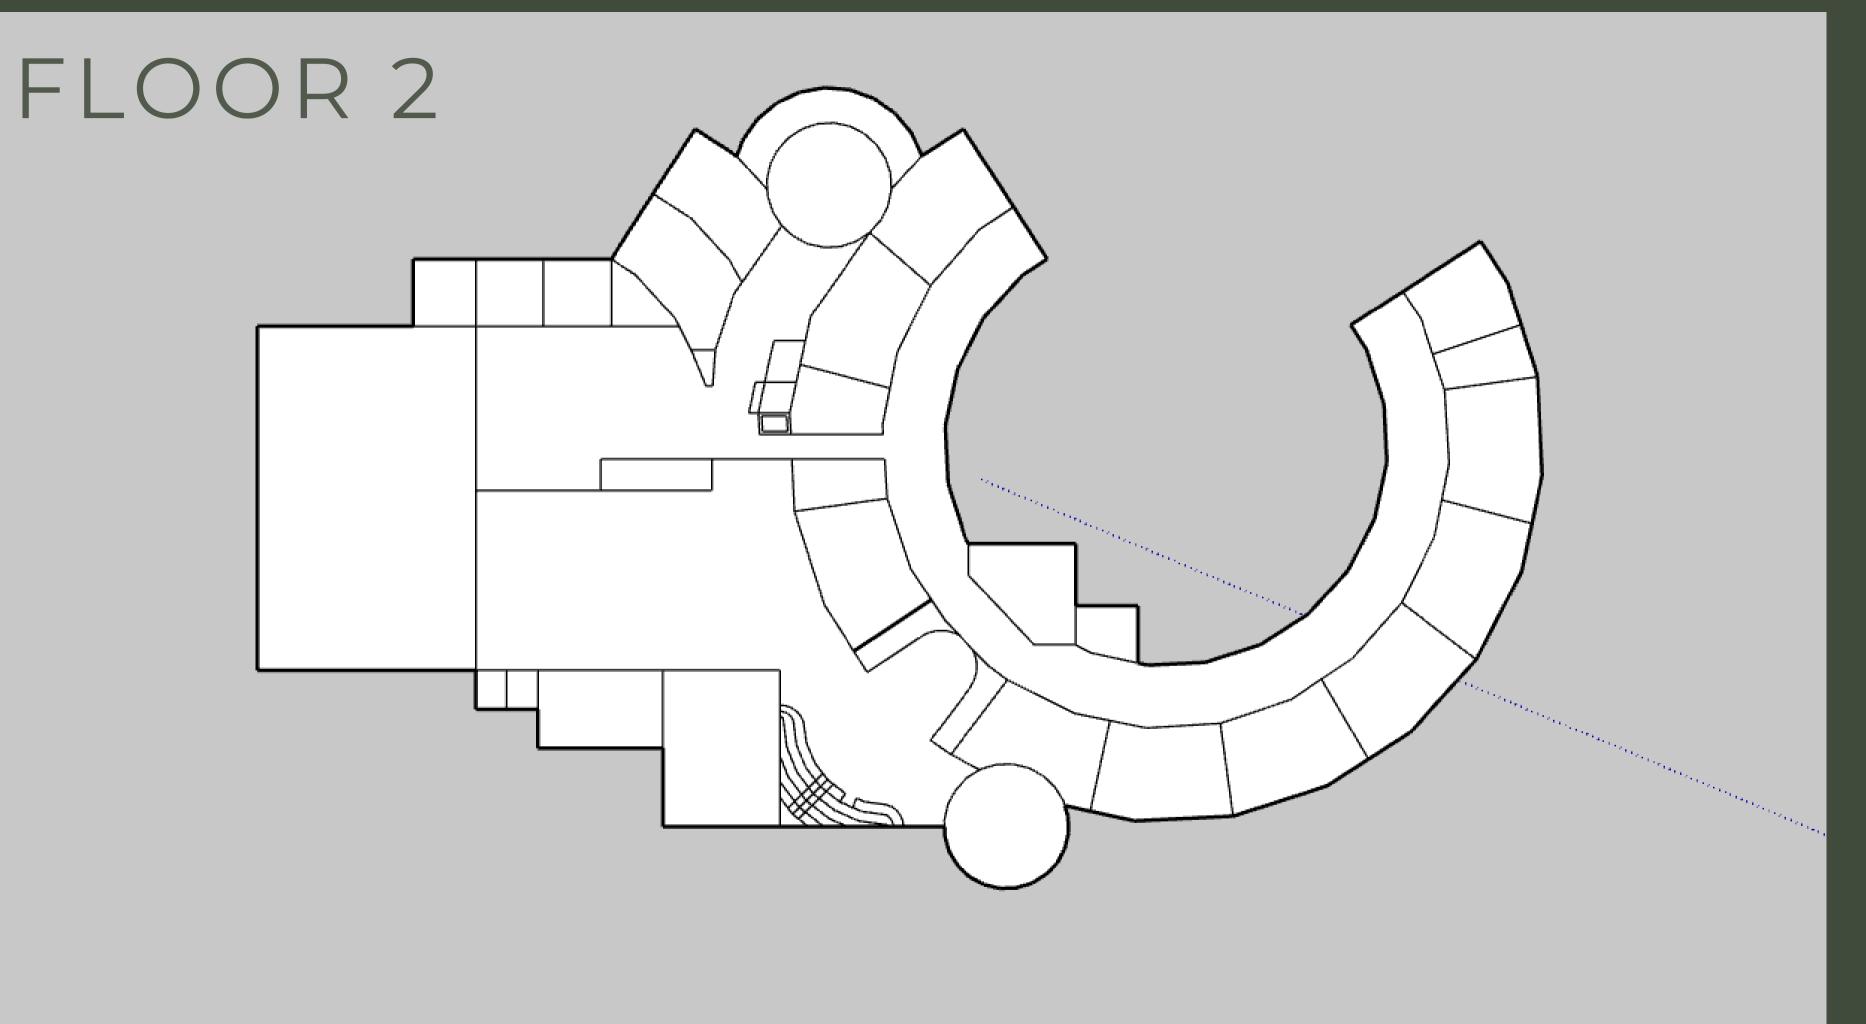

### Building Drafts

- ⊘ Glass Bridge
- Circle shape
- Green house(s)
- Outdoor Space
- Collaboration Space
- Connections to Nature