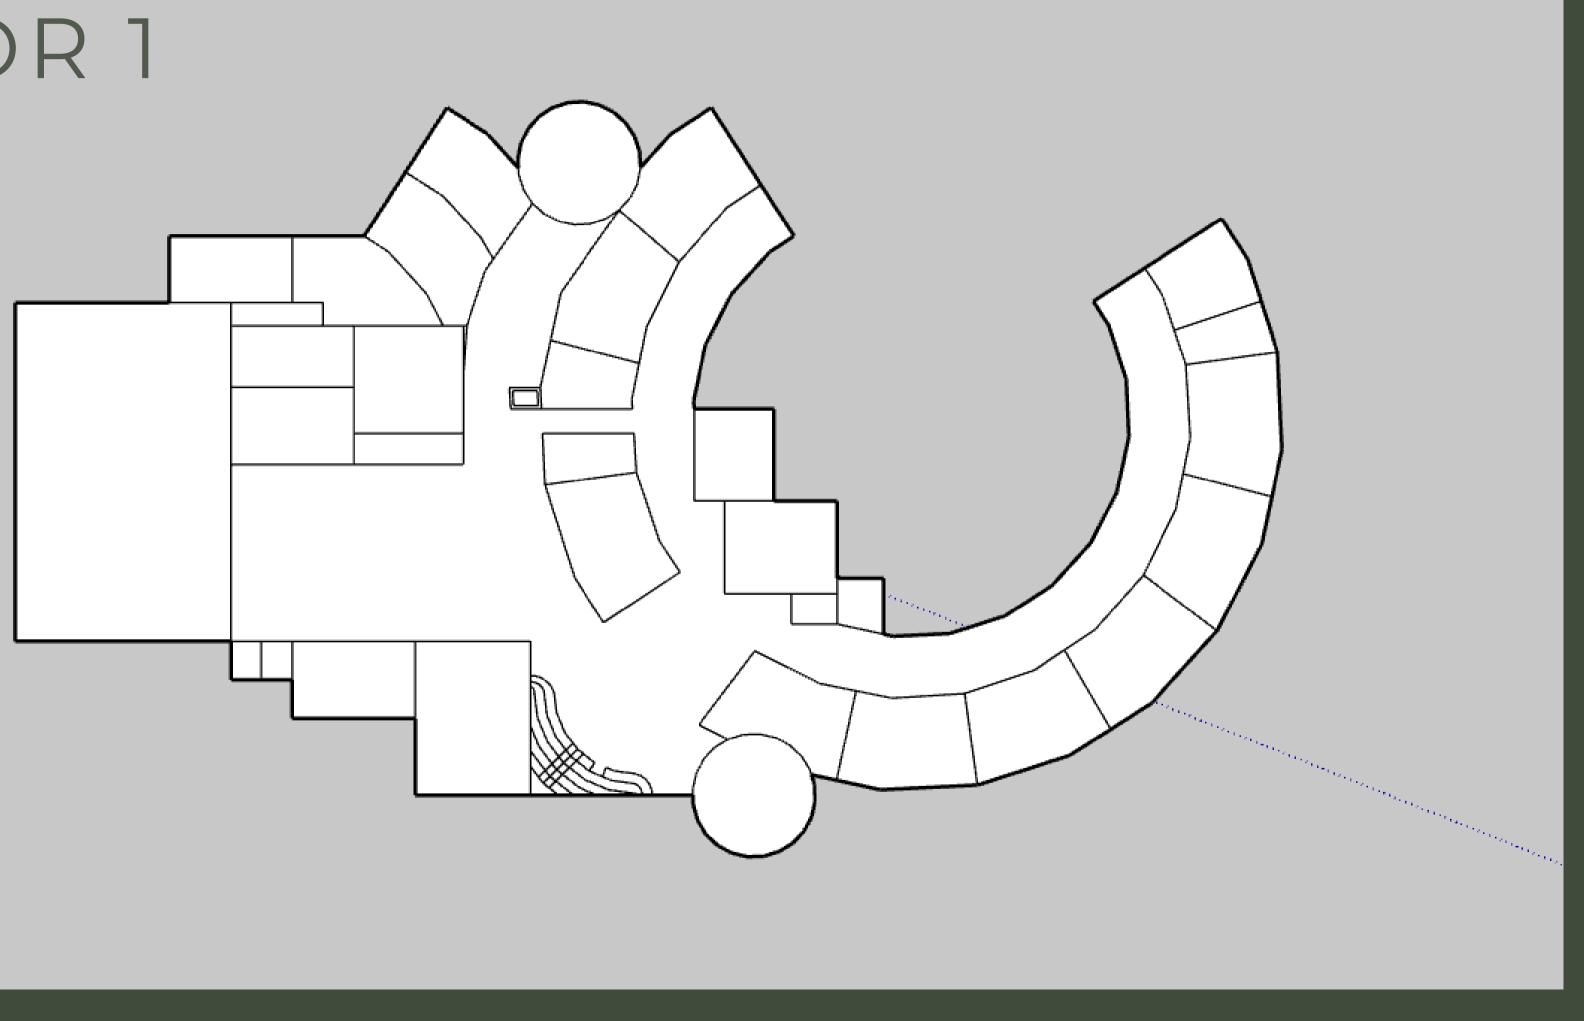

### Building Drafts

- ⊘ Glass Bridge
- Circle shape
- Green house(s)
- Outdoor Space
- Collaboration Space
- Connections to Nature