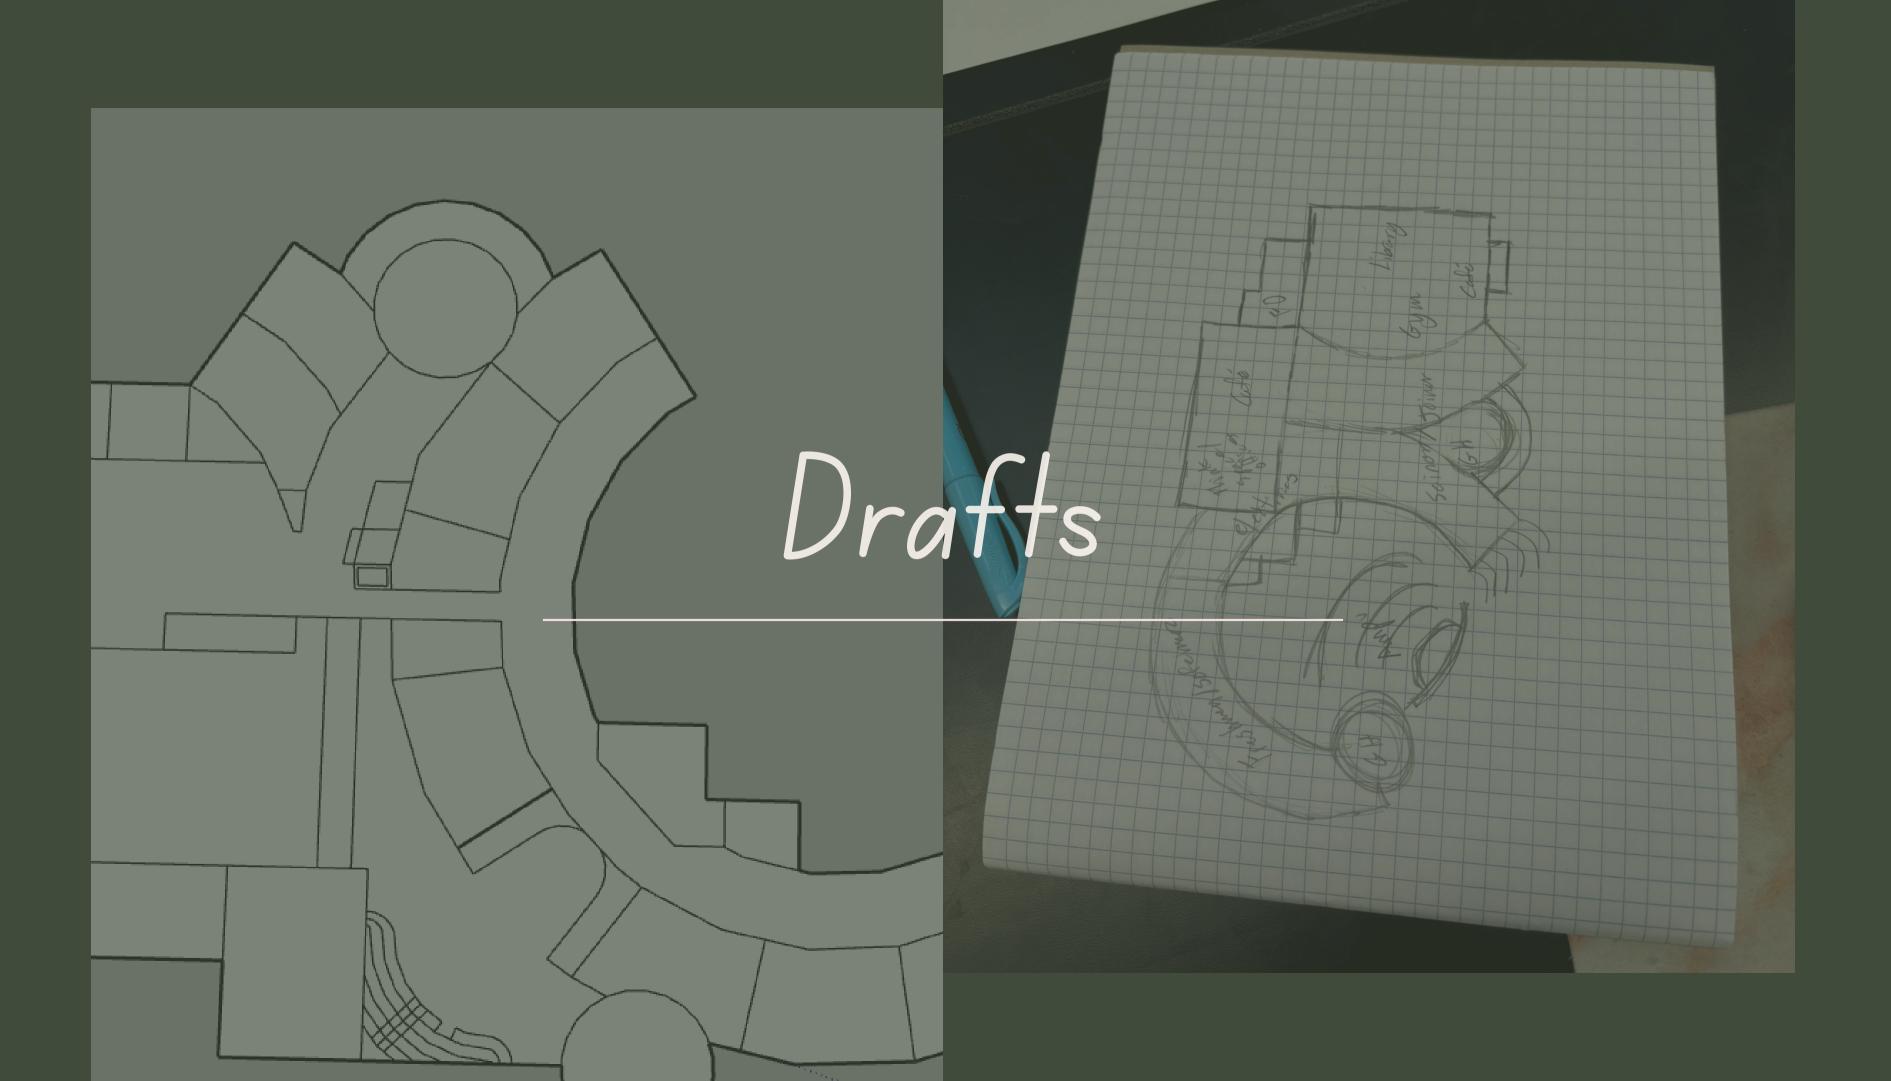

### Building Drafts

- ⊘ Glass Bridge
- Circle shape
- Green house(s)
- Outdoor Space
- Collaboration Space
- Connections to Nature