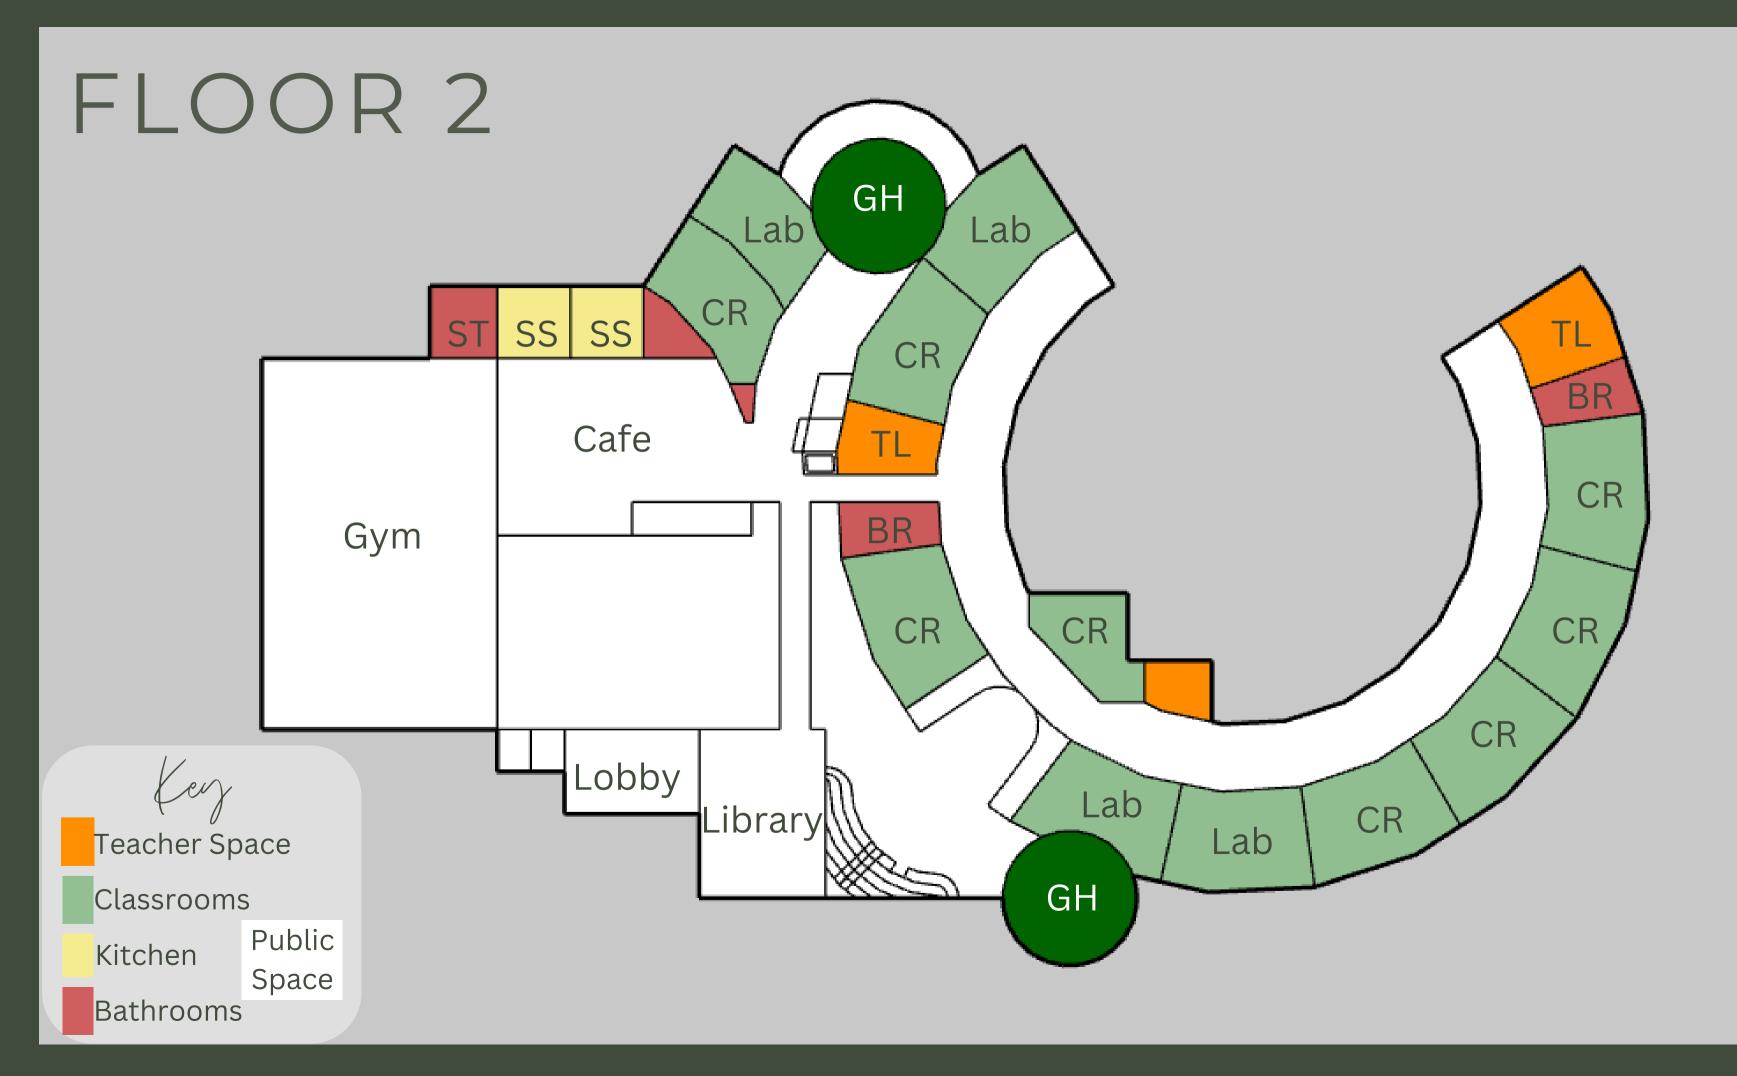

# SITE LOCATION

### LAKE BENEFITS

One of the focal points of our school is the lake that sits beside our school. Round Lake was one of the main reasons we chose our site location. The lake is accessible to the students which allows for many unique STEAM-based science projects. Multiple studies from The Great Lake Stewardship Initiative prove that being outdoors benefits students greatly. The study showed increased awareness, creativity, and innovativeness. This would give us an advantage over other schools, as a projects-based STEAM school.

# Community benefits

Because of our school's previously mentioned unique location, we knew we wanted to give back to our community. Our school also functions as a public space after hours. This will help in building longevity in helping community members who don't have students going to schools feel like they are getting benefits from their money. Various community organizations like the Rotary Club, the downtown association, and the Community Chest have mentioned how beneficial access to our spaces would be.

# The Amenities

Weight room

Full gymnasium

#### Amphitheater

Greenhouse

## The Amenities

#### Greenhouse

Student store

#### Amphitheater

#### Learning stairs

### The Amenities

Library

#### Rooftop Track