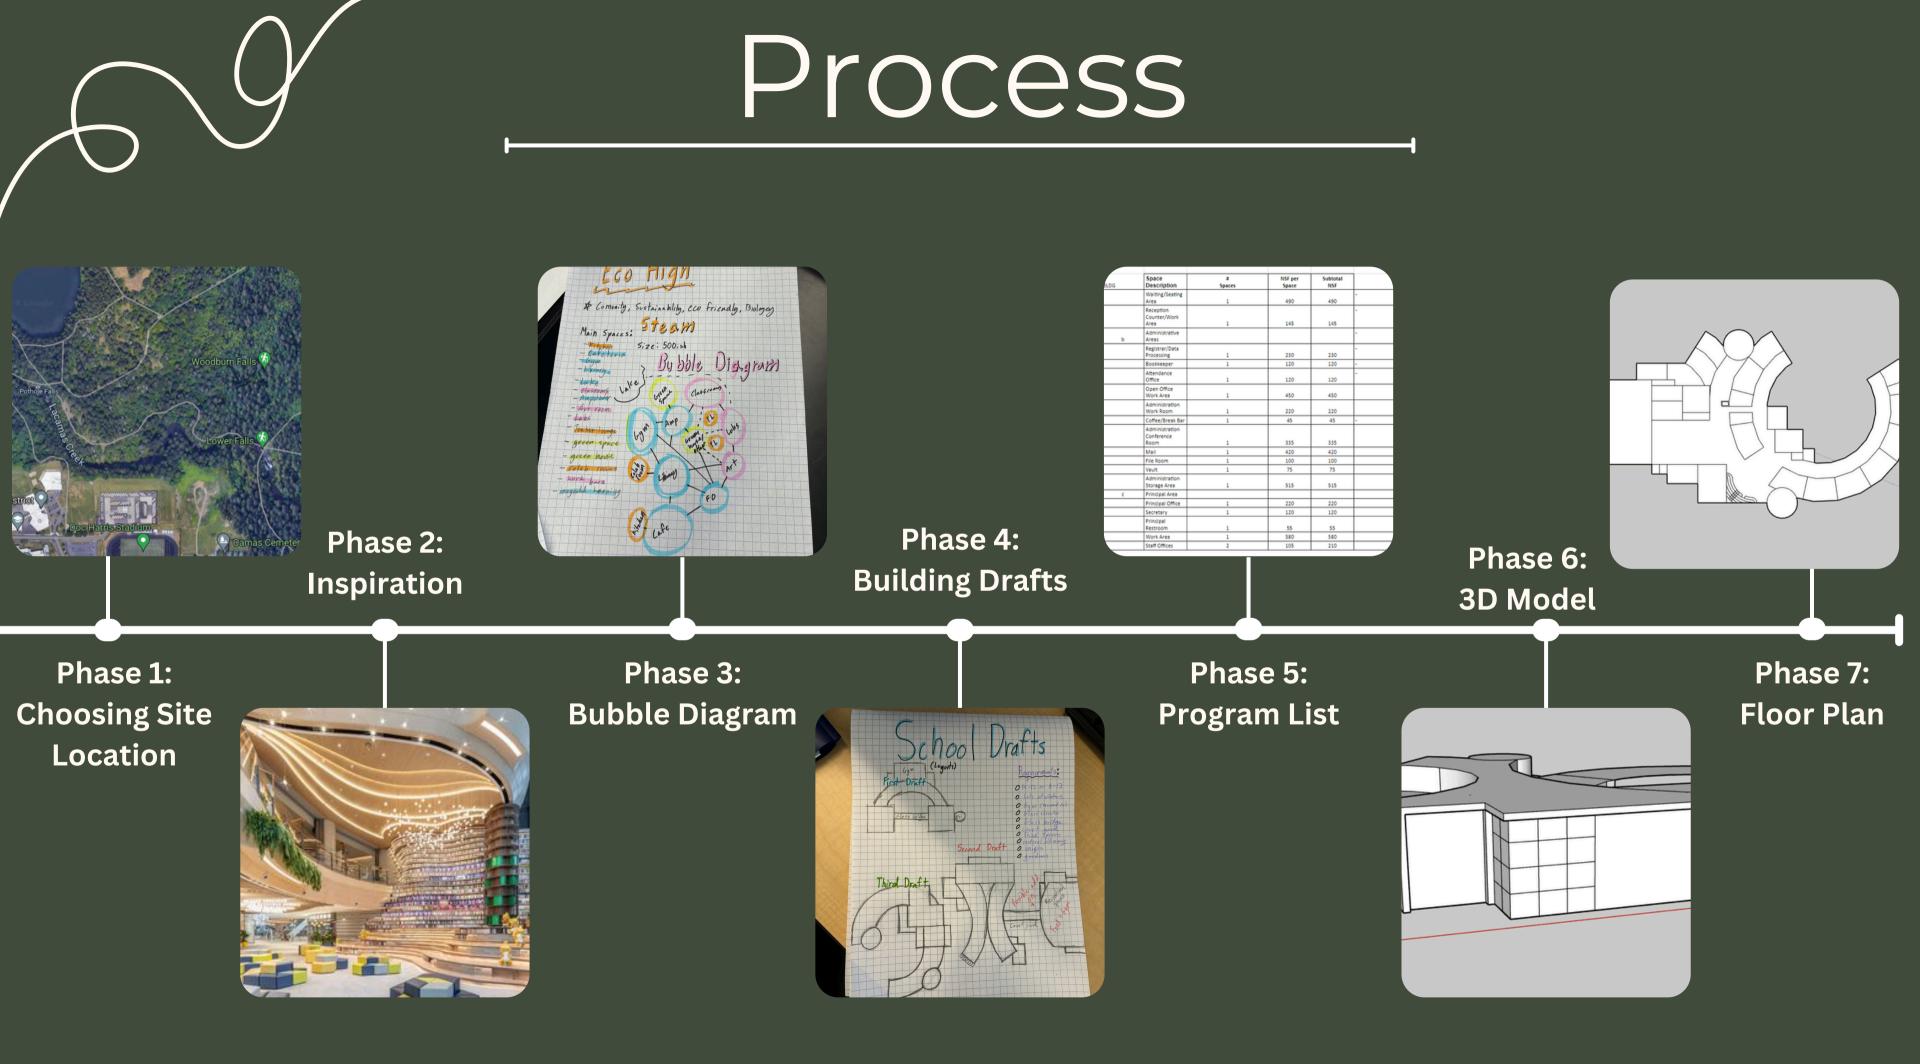

# Phase 1

Omak

# Inspiration Pictures

Upon seeing these two designs, we wanted to implement their ideas into our design. The first image takes advantage of open space and natural light to create a beautiful warm and welcoming workspace. The second has the same use of open space and natural light but this one is scattered with plants that can help connect a bit more with nature in an indoor environment.

### Bubble Diagram

### Building Drafts

- ⊘ Glass Bridge
- Circle shape
- Green house(s)
- Outdoor Space
- Collaboration Space
- Connections to Nature

## Program List

| BLDG | Space<br>Description                 | #<br>Spaces | NSF per<br>Space | Subtotal<br>NSF |   |
|------|--------------------------------------|-------------|------------------|-----------------|---|
|      | Waiting/Seating<br>Area              | 1           | 490              | 490             | - |
|      | Reception<br>Counter/Work<br>Area    | 1           | 145              | 145             | - |
| b    | Administrative<br>Areas              |             |                  |                 | - |
|      | Registrar/Data<br>Processing         | 1           | 230              | 230             | - |
|      | Bookkeeper                           | 1           | 120              | 120             | - |
|      | Attendance<br>Office                 | 1           | 120              | 120             | - |
|      | Open Office<br>Work Area             | 1           | 450              | 450             |   |
|      | Administration<br>Work Room          | 1           | 220              | 220             |   |
|      | Coffee/Break Bar                     | 1           | 45               | 45              | - |
|      | Administration<br>Conference<br>Room | 1           | 335              | 335             |   |
|      | Mail                                 | 1           | 420              | 420             |   |
|      | File Room                            | 1           | 100              | 100             |   |
|      | Vault                                | 1           | 75               | 75              |   |
|      | Administration<br>Storage Area       | 1           | 515              | 515             |   |
| с    | Principal Area                       |             |                  |                 |   |
|      | Principal Office                     | 1           | 220              | 220             |   |
|      | Secretary                            | 1           | 120              | 120             |   |
|      | Principal<br>Restroom                | 1           | 55               | 55              |   |
|      | Work Area                            | 1           | 580              | 580             |   |
|      | Staff Offices                        | 2           | 105              | 210             |   |