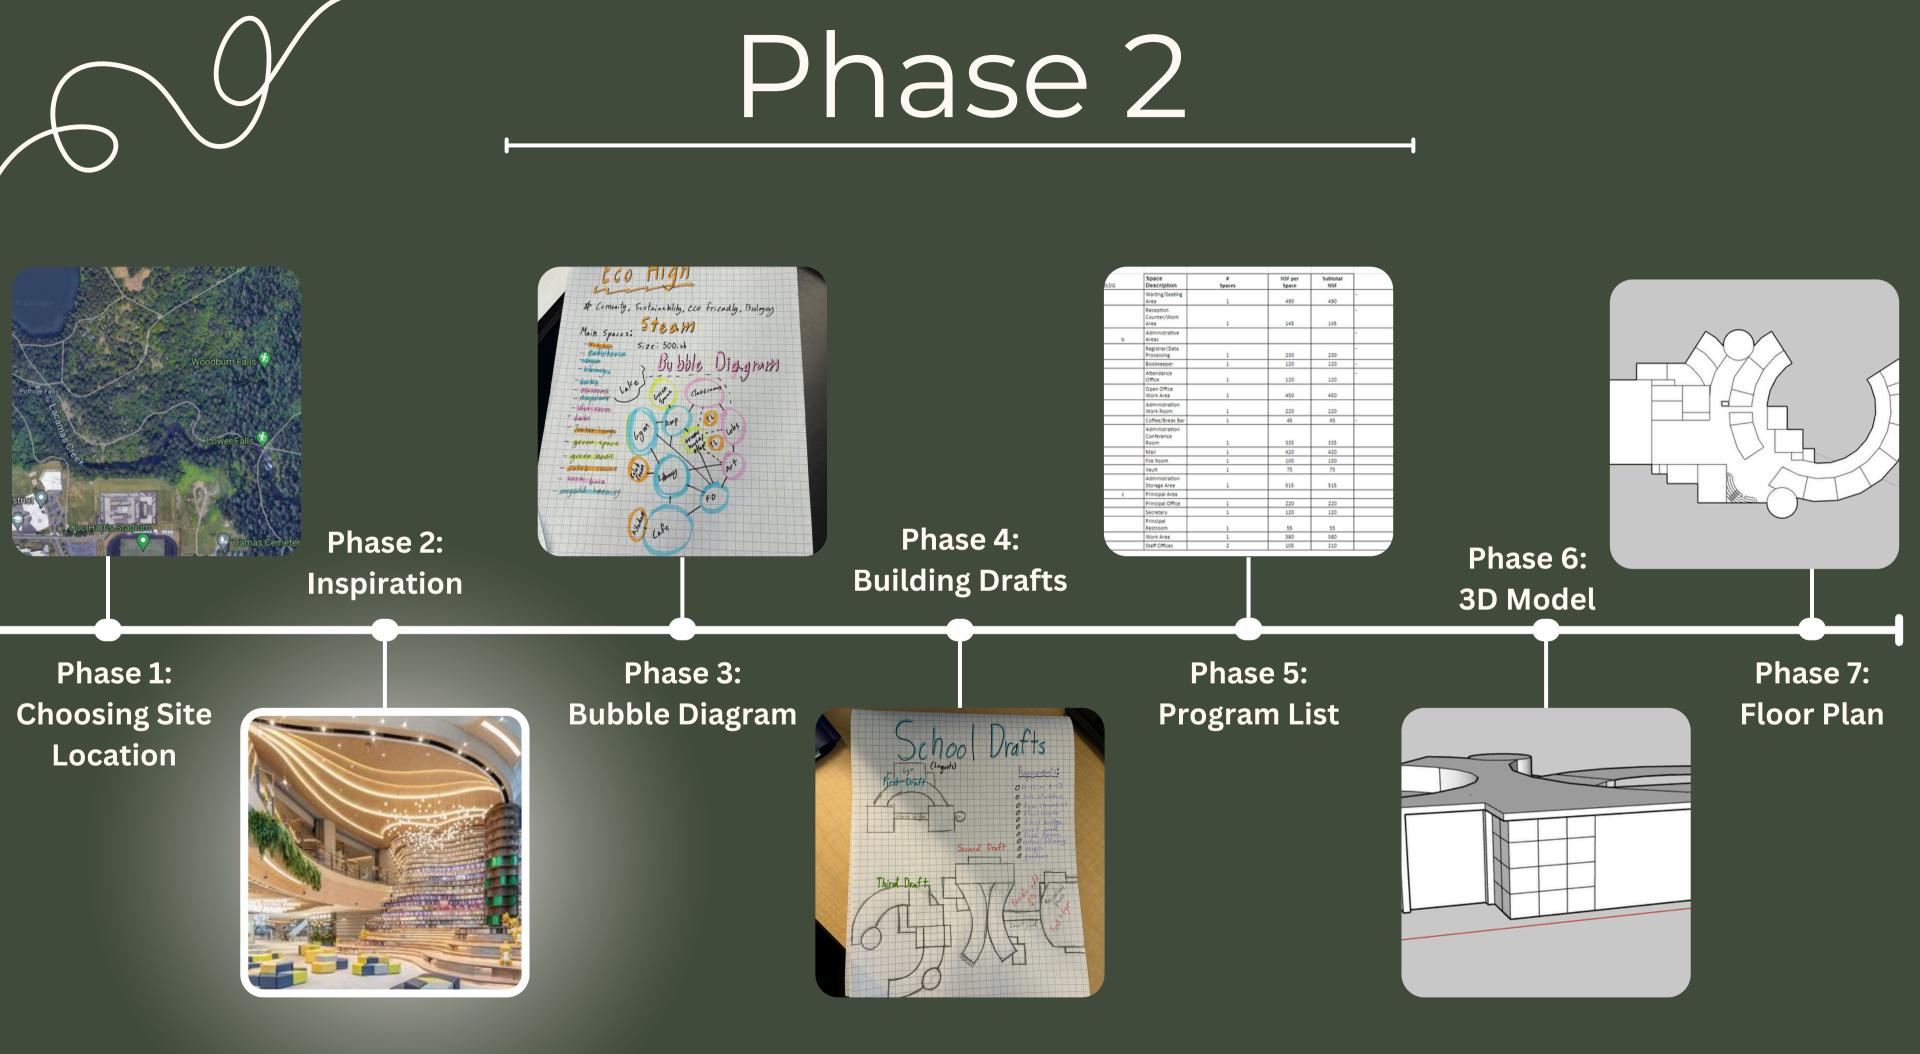

# Phase 1

Omak

# Inspiration Pictures

Upon seeing these two designs, we wanted to implement their ideas into our design. The first image takes advantage of open space and natural light to create a beautiful warm and welcoming workspace. The second has the same use of open space and natural light but this one is scattered with plants that can help connect a bit more with nature in an indoor environment.

### Bubble Diagram

### Building Drafts

- ⊘ Glass Bridge
- Circle shape
- Green house(s)
- Outdoor Space
- Collaboration Space
- Connections to Nature

## Program List

| BLDG | Space<br>Description                 | #<br>Spaces | NSF per<br>Space | Subtotal<br>NSF |   |
|------|--------------------------------------|-------------|------------------|-----------------|---|
|      | Waiting/Seating<br>Area              | 1           | 490              | 490             | - |
|      | Reception<br>Counter/Work<br>Area    | 1           | 145              | 145             | - |
| b    | Administrative<br>Areas              |             |                  |                 | - |
|      | Registrar/Data<br>Processing         | 1           | 230              | 230             | - |
|      | Bookkeeper                           | 1           | 120              | 120             | - |
|      | Attendance<br>Office                 | 1           | 120              | 120             | - |
|      | Open Office<br>Work Area             | 1           | 450              | 450             |   |
|      | Administration<br>Work Room          | 1           | 220              | 220             |   |
|      | Coffee/Break Bar                     | 1           | 45               | 45              | - |
|      | Administration<br>Conference<br>Room | 1           | 335              | 335             |   |
|      | Mail                                 | 1           | 420              | 420             |   |
|      | File Room                            | 1           | 100              | 100             |   |
|      | Vault                                | 1           | 75               | 75              |   |
|      | Administration<br>Storage Area       | 1           | 515              | 515             |   |
| с    | Principal Area                       |             |                  |                 |   |
|      | Principal Office                     | 1           | 220              | 220             |   |
|      | Secretary                            | 1           | 120              | 120             |   |
|      | Principal<br>Restroom                | 1           | 55               | 55              |   |
|      | Work Area                            | 1           | 580              | 580             |   |
|      | Staff Offices                        | 2           | 105              | 210             |   |