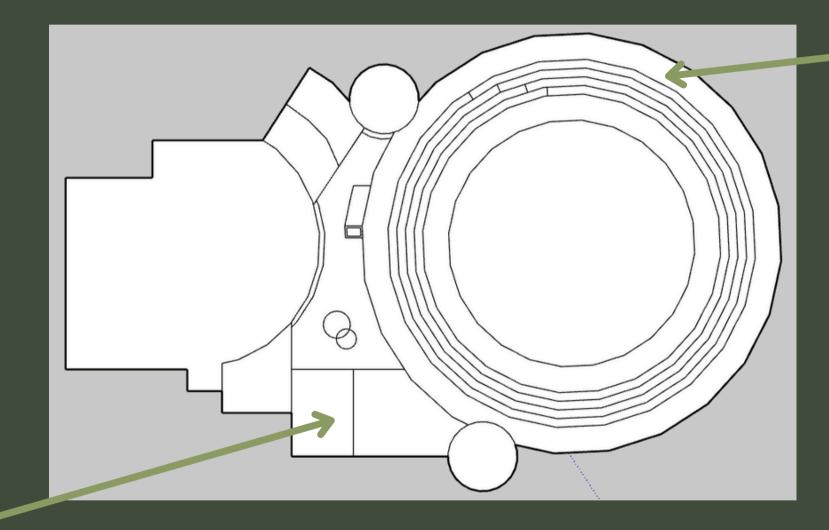

### Building Drafts

- ⊘ Glass Bridge
- Circle shape
- Green house(s)
- Outdoor Space
- Collaboration Space
- Connections to Nature