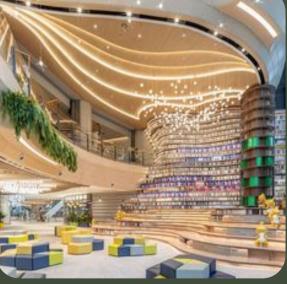

# Inspiration Pictures

Upon seeing these two designs, we wanted to implement their ideas into our design. The first image takes advantage of open space and natural light to create a beautiful warm and welcoming workspace. The second has the same use of open space and natural light but this one is scattered with plants that can help connect a bit more with nature in an indoor environment.