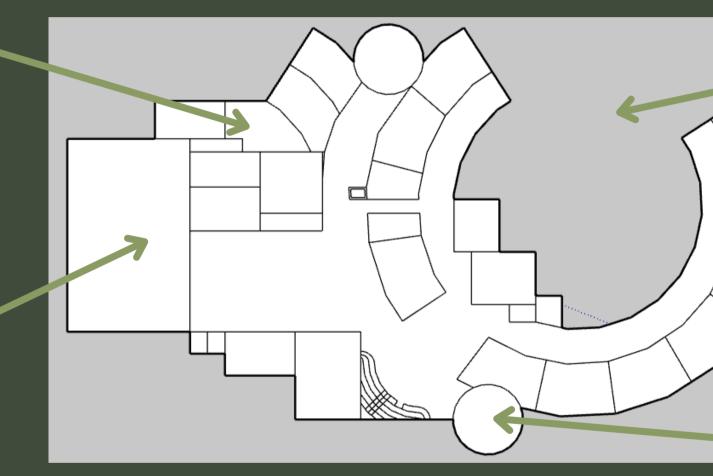

### Bubble Diagram

#### Ø Office

### Building Drafts

- ⊘ Glass Bridge
- Circle shape
- Green house(s)
- Outdoor Space
- Collaboration Space
- Connections to Nature