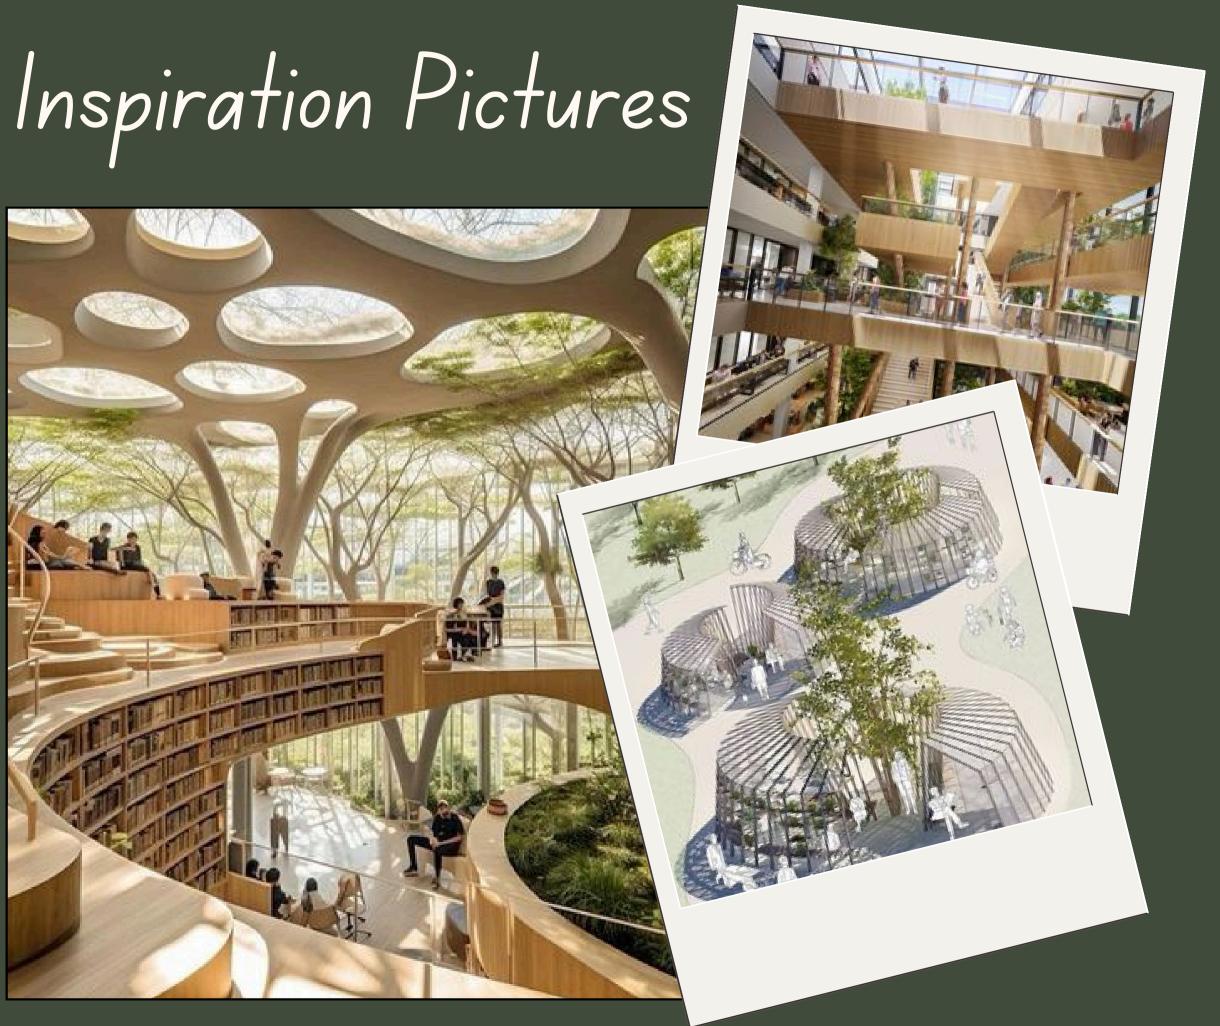

# Inspiration Pictures

Upon seeing these two designs, we wanted to implement their ideas into our design. The first image takes advantage of open space and natural light to create a beautiful warm and welcoming workspace. The second has the same use of open space and natural light but this one is scattered with plants that can help connect a bit more with nature in an indoor environment.