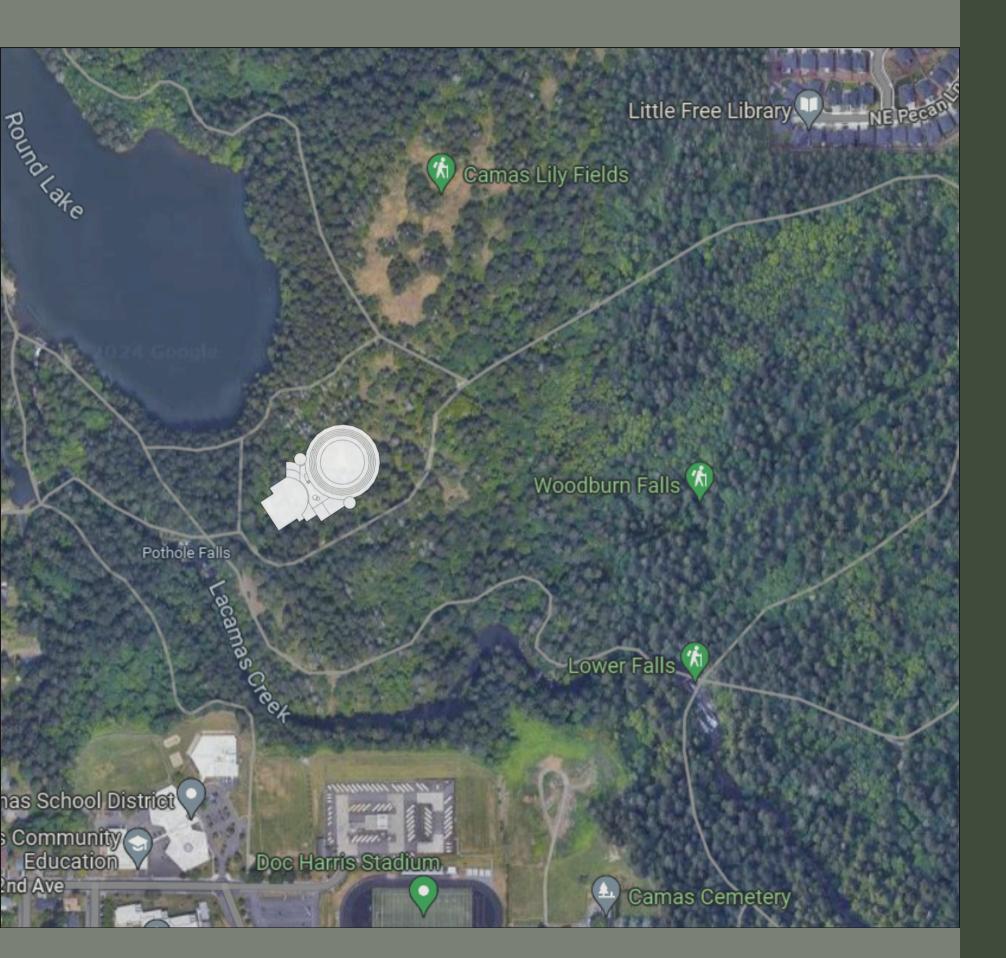

### Lower Falls (\*

Our site is right next to Round Lake and in the heart of our community. near Liberty Middle School. When deciding on location we wanted to incorporate environment, community, and opportunity into our decision. Our site may take up some of the trail space, but provides many opportunities for students and the community that other locations would not. This site allows for a lot of unique project opportunities within the environment. The site is close to other schools and the community downtown area, allowing our building to be used for different events both collaboratively with other schools and as well as outside of school hours.

# SITE LOCATION

### LAKE BENEFITS

One of the focal points of our school is the lake that sits beside our school. Round Lake was one of the main reasons we chose our site location. The lake is accessible to the students which allows for many unique STEAM-based science projects. Multiple studies from The Great Lake Stewardship Initiative prove that being outdoors benefits students greatly. The study showed increased awareness, creativity, and innovativeness. This would give us an advantage over other schools, as a projects-based STEAM school.