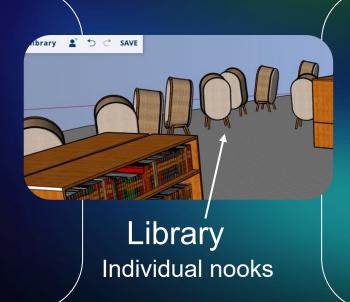

#### Specialty Classrooms

Students have extra courses to teach and learn new skills